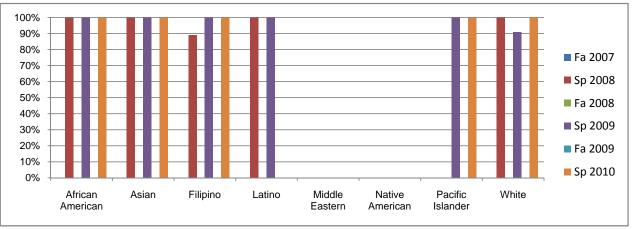

## Chabot Success Rates By Ethnicity and Semester Course: NURS 80

|                              | Fa 2007  | Sp 2008  | Fa 2008  | Sp 2009           | Fa 2009  | Sp 2010          |
|------------------------------|----------|----------|----------|-------------------|----------|------------------|
| African American             |          |          |          |                   |          |                  |
| Success                      | 0%       | 100%     | 0%       | 100%              | 0%       | 100%             |
| Non-Success                  | 0%       | 0%       | 0%       | 0%                | 0%       | 0%               |
| Withdrawal                   | 0%       | 0%       | 0%       | 0%                | 0%       | 0%               |
| Total Percent                | 0%       | 100%     | 0%       | 100%              | 0%       | 100%             |
| Total Enrolled               | 0        | 1        | 0        | 2                 | 0        | 1                |
| Asian                        |          |          |          |                   |          |                  |
| Success                      | 0%       | 100%     | 0%       | 100%              | 0%       | 100%             |
| Non-Success                  | 0%       | 0%       | 0%       | 0%                | 0%       | 0%               |
| Withdrawal                   | 0%       | 0%       | 0%       | 0%                | 0%       | 0%               |
| Total Percent                | 0%       | 100%     | 0%       | 100%              | 0%       | 100%             |
| Total Enrolled               | 0        | 3        | 0        | 1                 | 0        | 4                |
| Filipino                     |          |          |          |                   |          |                  |
| Success                      | 0%       | 89%      | 0%       | 100%              | 0%       | 100%             |
| Non-Success                  | 0%       | 0%       | 0%       | 0%                | 0%       | 0%               |
| Withdrawal                   | 0%       | 11%      | 0%       | 0%                | 0%       | 0%               |
| Total Percent                | 0%       | 100%     | 0%       | 100%              | 0%       | 100%             |
| Total Enrolled               | 0        | 9        | 0        | 10                | 0        | 5                |
| Latino                       |          |          |          |                   |          |                  |
| Success                      | 0%       | 100%     | 0%       | 100%              | 0%       | 0%               |
| Non-Success                  | 0%       | 0%       | 0%       | 0%                | 0%       | 0%               |
| Withdrawal                   | 0%       | 0%       | 0%       | 0%                | 0%       | 0%               |
| Total Percent                | 0%       | 100%     | 0%       | 100%              | 0%       | 0%               |
| Total Enrolled               | 0        | 1        | 0        | 3                 | 0        | 0                |
| Middle Eastern               | -        | -        | -        |                   |          |                  |
| Success                      | 0%       | 0%       | 0%       | 0%                | 0%       | 0%               |
| Non-Success                  | 0%       | 0%       | 0%       | 0%                | 0%       | 0%               |
| Withdrawal                   | 0%       | 0%       | 0%       | 0%                | 0%       | 0%               |
| Total Percent                | 0%       | 0%       | 0%       | 0%                | 0%       | 0%               |
| Total Enrolled               | 0        | 0        | 0        | 0                 | 0        | 0                |
| Native American              | •        | •        | •        | •                 | •        | •                |
| Success                      | 0%       | 0%       | 0%       | 0%                | 0%       | 0%               |
| Non-Success                  | 0%       | 0%       | 0%       | 0%                | 0%       | 0%               |
| Withdrawal                   | 0%       | 0%       | 0%       | 0%                | 0%       | 0%               |
| Total Percent                | 0%       | 0%       | 0%       | 0%                | 0%       | 0%               |
| Total Enrolled               | 0        | 0        | 0        | 0                 | 0        | 0                |
| Pacific Islander             | v        | Ū        | v        | Ū                 | Ū        | Ū                |
| Success                      | 0%       | 0%       | 0%       | 100%              | 0%       | 100%             |
| Non-Success                  | 0%       | 0%       | 0%       | 0%                | 0%       | 0%               |
| Withdrawal                   | 0%       | 0%       | 0%       | 0%                | 0%       | 0%               |
| Total Percent                | 0%       | 0%       | 0%       | 100%              | 0%       | 100%             |
| Total Fercent Total Enrolled | 0        | 0        | 0        | 100 %<br><b>1</b> | 0        | 100 %            |
| White                        | U        | U        | U        | •                 | U        |                  |
| Success                      | 0%       | 100%     | 0%       | 91%               | 0%       | 100%             |
| Non-Success                  | 0%       | 0%       | 0%<br>0% | 91%<br>0%         | 0%<br>0% | 0%               |
| Withdrawal                   | 0%<br>0% | 0%<br>0% | 0%<br>0% | 0%<br>9%          | 0%<br>0% | 0%<br>0%         |
| vvitndrawai<br>Total Percent | 0%<br>0% | 100%     | 0%<br>0% | 9%<br>100%        | 0%<br>0% | 100%             |
|                              |          |          |          |                   |          | 100%<br><b>8</b> |
| Total Enrolled               | 0        | 6        | 0        | 11                | 0        | ·                |