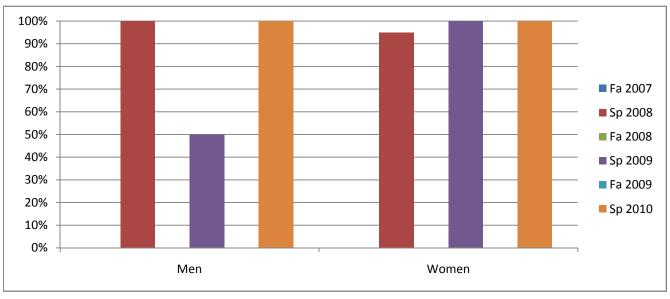

## Chabot Success Rates By Gender and Semester Course: NURS 80

|                | Fa 2007 | Sp 2008 | Fa 2008 | Sp 2009 | Fa 2009 | Sp 2010 |
|----------------|---------|---------|---------|---------|---------|---------|
| Men            |         |         |         |         |         |         |
| Success        | 0%      | 100%    | 0%      | 50%     | 0%      | 100%    |
| Non-Success    | 0%      | 0%      | 0%      | 0%      | 0%      | 0%      |
| Withdrawal     | 0%      | 0%      | 0%      | 50%     | 0%      | 0%      |
| Total Percent  | 0%      | 100%    | 0%      | 100%    | 0%      | 100%    |
| Total Enrolled | 0       | 2       | 0       | 2       | 0       | 2       |
| Women          |         |         |         |         |         |         |
| Success        | 0%      | 95%     | 0%      | 100%    | 0%      | 100%    |
| Non-Success    | 0%      | 0%      | 0%      | 0%      | 0%      | 0%      |
| Withdrawal     | 0%      | 5%      | 0%      | 0%      | 0%      | 0%      |
| Total Percent  | 0%      | 100%    | 0%      | 100%    | 0%      | 100%    |
| Total Enrolled | 0       | 20      | 0       | 28      | 0       | 18      |