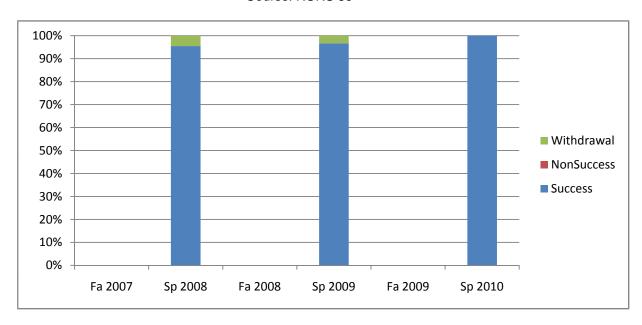

Chabot Success, Non-Success, and Withdrawal Rates By Semester Course: NURS 80

|                | Fa 2007 | Sp 2008 | Fa 2008 | Sp 2009 | Fa 2009 | Sp 2010 |
|----------------|---------|---------|---------|---------|---------|---------|
| Success        | 0%      | 95%     | 0%      | 97%     | 0%      | 100%    |
| Non-Success    | 0%      | 0%      | 0%      | 0%      | 0%      | 0%      |
| Withdrawal     | 0%      | 5%      | 0%      | 3%      | 0%      | 0%      |
| Total Percent  | 0%      | 100%    | 0%      | 100%    | 0%      | 100%    |
| Total Enrolled | 0       | 22      | 0       | 30      | 0       | 20      |