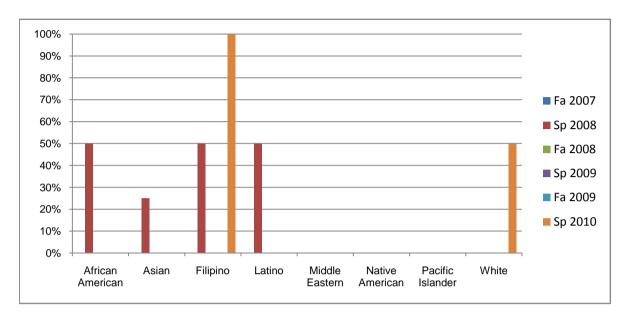

Chabot Success Rates By Ethnicity and Semester Course: NURS 81

|                  | Fa 2007   | Sp 2008 | Fa 2008 | Sp 2009 | Fa 2009 | Sp 2010 |
|------------------|-----------|---------|---------|---------|---------|---------|
| African American |           | -       |         | -       |         | -       |
| Success          | 0         | % 50%   | 0%      | 0%      | 0%      | 0%      |
| Non-Succ         | cess 100° | % 50%   | 0%      | 0%      | 0%      | 0%      |
| Withdrawa        | al 0º     | % 0%    | 0%      | 0%      | 0%      | 0%      |
| Total Perc       | cent 100° | % 100%  | 0%      | 0%      | 0%      | 0%      |
| Total Enro       | olled     | 1 4     | ۰ ا     | 0       | 0       | 0       |
| Asian            |           |         |         |         |         |         |
| Success          | 0,        | % 25%   | 0%      | 0%      | 0%      | 0%      |
| Non-Succ         | cess 0°   | % 0%    | 0%      | 0%      | 0%      | 0%      |
| Withdrawa        | al 0º     | % 75%   | 100%    | 0%      | 0%      | 0%      |
| Total Perc       | cent 0°   | % 100%  | 100%    | 0%      | 0%      | 0%      |
| Total Enro       | olled     | 0       | 1       | 0       | 0       | 0       |
| Filipino         |           |         |         |         |         |         |
| Success          | 0         | % 50%   | 0%      | 0%      | 0%      | 100%    |
| Non-Succ         | cess 0°   | % 50%   | 0%      | 0%      | 0%      | 0%      |
| Withdrawa        | al 0º     | % 0%    | 0%      | 0%      | 0%      | 0%      |
| Total Perc       | cent 0°   | % 100%  | 0%      | 0%      | 0%      | 100%    |
| Total Enro       | olled     | 0 2     | 2 0     | 0       | 0       | 2       |
| Latino           |           |         |         |         |         |         |
| Success          | 0         | % 50%   | 0%      | 0%      | 0%      | 0%      |
| Non-Succ         |           |         |         | 0%      | 0%      | 0%      |
| Withdrawa        | al 0º     | % 0%    | 0%      | 0%      | 0%      | 0%      |
| Total Perc       | cent 0°   | % 100%  | 0%      | 0%      | 0%      | 0%      |
| Total Enro       | olled     | 0 2     | 2 0     | 0       | 0       | 0       |
| Middle Eastern   |           |         |         |         |         |         |
| Success          | 0         |         |         |         | 0%      | 0%      |
| Non-Succ         |           |         |         | 0%      | 0%      | 0%      |
| Withdrawa        | al 0º     | % 0%    | 0%      | 0%      | 0%      | 0%      |

|            | Total Percent  | 0% | 0%   | 0% | 0% | 0%   | 0%   |
|------------|----------------|----|------|----|----|------|------|
|            | Total Enrolled | 0  | 0    | 0  | 0  | 0    | 0    |
| Native Ar  | nerican        |    |      |    |    |      |      |
|            | Success        | 0% | 0%   | 0% | 0% | 0%   | 0%   |
|            | Non-Success    | 0% | 0%   | 0% | 0% | 0%   | 0%   |
|            | Withdrawal     | 0% | 0%   | 0% | 0% | 0%   | 0%   |
|            | Total Percent  | 0% | 0%   | 0% | 0% | 0%   | 0%   |
|            | Total Enrolled | 0  | 0    | 0  | 0  | 0    | 0    |
| Pacific Is | lander         |    |      |    |    |      |      |
|            | Success        | 0% | 0%   | 0% | 0% | 0%   | 0%   |
|            | Non-Success    | 0% | 0%   | 0% | 0% | 100% | 0%   |
|            | Withdrawal     | 0% | 0%   | 0% | 0% | 0%   | 0%   |
|            | Total Percent  | 0% | 0%   | 0% | 0% | 100% | 0%   |
|            | Total Enrolled | 0  | 0    | 0  | 0  | 1    | 0    |
| White      |                |    |      |    |    |      |      |
|            | Success        | 0% | 0%   | 0% | 0% | 0%   | 50%  |
|            | Non-Success    | 0% | 100% | 0% | 0% | 0%   | 50%  |
|            | Withdrawal     | 0% | 0%   | 0% | 0% | 0%   | 0%   |
|            | Total Percent  | 0% | 100% | 0% | 0% | 0%   | 100% |
|            | Total Enrolled | 0  | 1    | 0  | 0  | 0    | 2    |