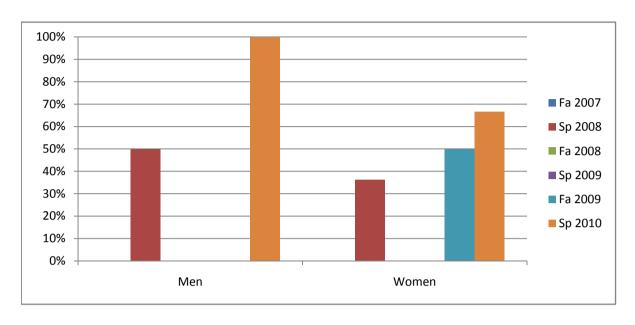

Chabot Success Rates By Gender and Semester Course: NURS 81

|                | Fa 2007 | Sp 2008 | Fa 2008 | Sp 2009 | Fa 2009 | Sp 2010 |
|----------------|---------|---------|---------|---------|---------|---------|
| Men            |         | •       |         | •       |         | •       |
| Success        | 0%      | 50%     | 0%      | 0%      | 0%      | 100%    |
| Non-Success    | 0%      | 50%     | 0%      | 0%      | 0%      | 0%      |
| Withdrawal     | 0%      | 0%      | 100%    | 0%      | 0%      | 0%      |
| Total Percent  | 0%      | 100%    | 100%    | 0%      | 0%      | 100%    |
| Total Enrolled | 0       | 2       | 1       | 0       | 0       | 1       |
| Women          |         |         |         |         |         |         |
| Success        | 0%      | 36%     | 0%      | 0%      | 50%     | 67%     |
| Non-Success    | 100%    | 36%     | 0%      | 0%      | 50%     | 33%     |
| Withdrawal     | 0%      | 27%     | 0%      | 0%      | 0%      | 0%      |
| Total Percent  | 100%    | 100%    | 0%      | 0%      | 100%    | 100%    |
| Total Enrolled | 1       | 11      | 0       | 0       | 2       | 3       |