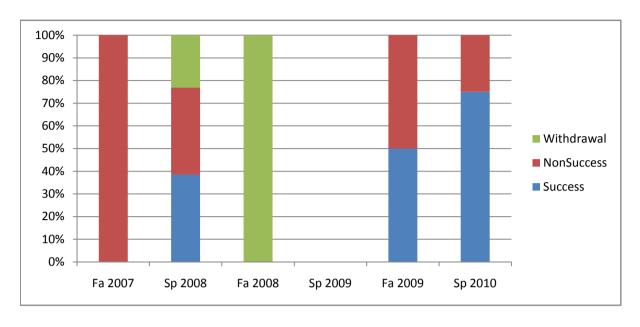

Chabot Success, Non-Success, and Withdrawal Rates By Semester Course: NURS 81

|                | Fa 2007 | Sp 2008 | Fa 2008 | Sp 2009 | Fa 2009 | Sp 2010 |
|----------------|---------|---------|---------|---------|---------|---------|
| Success        | 0%      | 38%     | 0%      | 0%      | 50%     | 75%     |
| Non-Success    | 100%    | 38%     | 0%      | 0%      | 50%     | 25%     |
| Withdrawal     | 0%      | 23%     | 100%    | 0%      | 0%      | 0%      |
| Total Percent  | 100%    | 100%    | 100%    | 0%      | 100%    | 100%    |
| Total Enrolled | 1       | 13      | 1       | 0       | 2       | 4       |