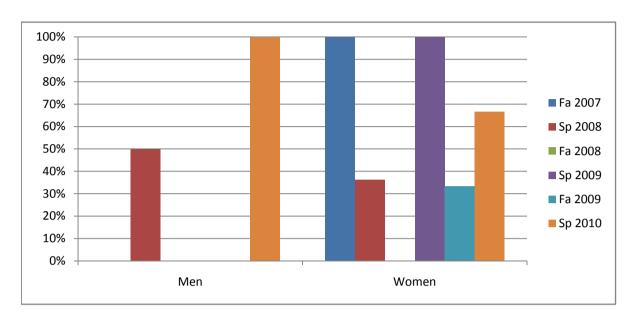

Chabot Success Rates By Gender and Semester Course: NURS 82

|                | Fa 2007 | Sp 2008 | Fa 2008 | Sp 2009 | Fa 2009 | Sp 2010 |
|----------------|---------|---------|---------|---------|---------|---------|
| Men            |         | •       |         | ·       |         | •       |
| Success        | 0%      | 50%     | 0%      | 0%      | 0%      | 100%    |
| Non-Success    | 0%      | 50%     | 0%      | 0%      | 0%      | 0%      |
| Withdrawal     | 0%      | 0%      | 100%    | 0%      | 0%      | 0%      |
| Total Percent  | 0%      | 100%    | 100%    | 0%      | 0%      | 100%    |
| Total Enrolled | 0       | 2       | 1       | 0       | 0       | 1       |
| Women          |         |         |         |         |         |         |
| Success        | 100%    | 36%     | 0%      | 100%    | 33%     | 67%     |
| Non-Success    | 0%      | 27%     | 0%      | 0%      | 67%     | 33%     |
| Withdrawal     | 0%      | 36%     | 0%      | 0%      | 0%      | 0%      |
| Total Percent  | 100%    | 100%    | 0%      | 100%    | 100%    | 100%    |
| Total Enrolled | 2       | 11      | 0       | 1       | 3       | 3       |