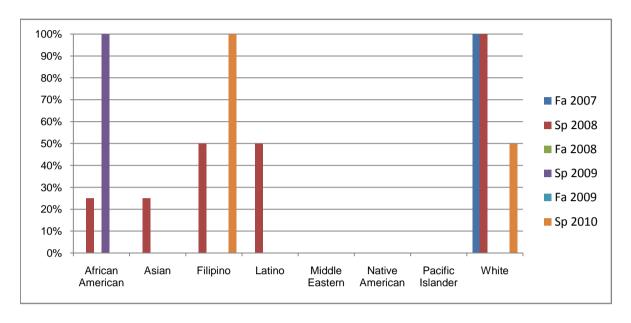

Chabot Success Rates By Ethnicity and Semester Course: NURS 82

|            |                | Fa 2007 | Sp 2008 | Fa 2008 | Sp 2009 | Fa 2009 | Sp 2010 |
|------------|----------------|---------|---------|---------|---------|---------|---------|
| African Ar | nerican        |         |         |         |         |         |         |
|            | Success        | 0%      | 25%     | 0%      | 100%    | 0%      | 0%      |
|            | Non-Success    | 0%      | 75%     | 0%      | 0%      | 0%      | 0%      |
|            | Withdrawal     | 0%      | 0%      | 0%      | 0%      | 0%      | 0%      |
|            | Total Percent  | 0%      | 100%    | 0%      | 100%    | 0%      | 0%      |
|            | Total Enrolled | 0       | 4       | 0       | 1       | 0       | 0       |
| Asian      |                |         |         |         |         |         |         |
|            | Success        | 0%      | 25%     | 0%      | 0%      | 0%      | 0%      |
|            | Non-Success    | 0%      | 0%      | 0%      | 0%      | 100%    | 0%      |
|            | Withdrawal     | 0%      | 75%     | 100%    | 0%      | 0%      | 0%      |
|            | Total Percent  | 0%      | 100%    | 100%    | 0%      | 100%    | 0%      |
|            | Total Enrolled | 0       | 4       | 1       | 0       | 1       | 0       |
| Filipino   |                |         |         |         |         |         |         |
|            | Success        | 0%      | 50%     | 0%      | 0%      | 0%      | 100%    |
|            | Non-Success    | 0%      | 0%      | 0%      | 0%      | 0%      | 0%      |
|            | Withdrawal     | 0%      | 50%     | 0%      | 0%      | 0%      | 0%      |
|            | Total Percent  | 0%      |         | 0%      |         |         | 100%    |
|            | Total Enrolled | 0       | 2       | 0       | 0       | 0       | 2       |
| Latino     |                |         |         |         |         |         |         |
|            | Success        | 0%      |         |         |         |         | 0%      |
|            | Non-Success    | 0%      |         |         |         |         | 0%      |
|            | Withdrawal     | 0%      |         |         |         |         | 0%      |
|            | Total Percent  | 0%      |         | 0%      |         | 0%      | 0%      |
|            | Total Enrolled | 0       | 2       | 0       | 0       | 0       | 0       |
| Middle Ea  | stern          |         |         |         |         |         |         |
|            | Success        | 0%      | 0%      |         |         |         | 0%      |
|            | Non-Success    | 0%      | 0%      | 0%      | 0%      | 0%      | 0%      |
|            | Withdrawal     | 0%      | 0%      | 0%      | 0%      | 0%      | 0%      |

|             | Total Percent  | 0%   | 0%   | 0% | 0% | 0%   | 0%   |
|-------------|----------------|------|------|----|----|------|------|
|             | Total Enrolled | 0    | 0    | 0  | 0  | 0    | 0    |
| Native An   | nerican        |      |      |    |    |      |      |
|             | Success        | 0%   | 0%   | 0% | 0% | 0%   | 0%   |
|             | Non-Success    | 0%   | 0%   | 0% | 0% | 0%   | 0%   |
|             | Withdrawal     | 0%   | 0%   | 0% | 0% | 0%   | 0%   |
|             | Total Percent  | 0%   | 0%   | 0% | 0% | 0%   | 0%   |
|             | Total Enrolled | 0    | 0    | 0  | 0  | 0    | 0    |
| Pacific Isl | ander          |      |      |    |    |      |      |
|             | Success        | 0%   | 0%   | 0% | 0% | 0%   | 0%   |
|             | Non-Success    | 0%   | 0%   | 0% | 0% | 100% | 0%   |
|             | Withdrawal     | 0%   | 0%   | 0% | 0% | 0%   | 0%   |
|             | Total Percent  | 0%   | 0%   | 0% | 0% | 100% | 0%   |
|             | Total Enrolled | 0    | 0    | 0  | 0  | 1    | 0    |
| White       |                |      |      |    |    |      |      |
|             | Success        | 100% | 100% | 0% | 0% | 0%   | 50%  |
|             | Non-Success    | 0%   | 0%   | 0% | 0% | 0%   | 50%  |
|             | Withdrawal     | 0%   | 0%   | 0% | 0% | 0%   | 0%   |
|             | Total Percent  | 100% | 100% | 0% | 0% | 0%   | 100% |
|             | Total Enrolled | 1    | 1    | 0  | 0  | 0    | 2    |