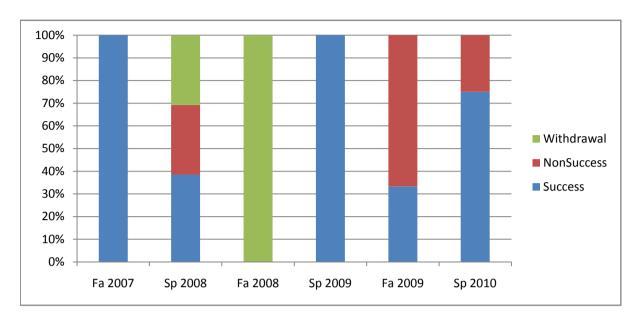

Chabot Success, Non-Success, and Withdrawal Rates By Semester Course: NURS 82

|                | Fa 2007 | Sp 2008 | Fa 2008 | Sp 2009 | Fa 2009 | Sp 2010 |
|----------------|---------|---------|---------|---------|---------|---------|
| Success        | 100%    | 38%     | 0%      | 100%    | 33%     | 75%     |
| Non-Success    | 0%      | 31%     | 0%      | 0%      | 67%     | 25%     |
| Withdrawal     | 0%      | 31%     | 100%    | 0%      | 0%      | 0%      |
| Total Percent  | 100%    | 100%    | 100%    | 100%    | 100%    | 100%    |
| Total Enrolled | 2       | 13      | 1       | 1       | 3       | 4       |