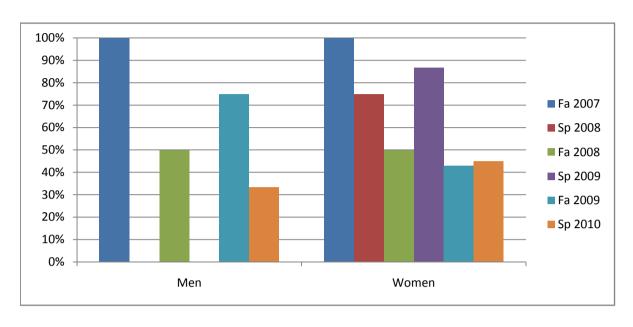

Chabot Success Rates By Gender and Semester Course: NURS 84

|                | Fa 2007 | Sp 2008 | Fa 2008 | Sp 2009 | Fa 2009 | Sp 2010 |
|----------------|---------|---------|---------|---------|---------|---------|
| Men            |         | •       |         | •       |         | ·       |
| Success        | 100%    | 0%      | 50%     | 0%      | 75%     | 33%     |
| Non-Success    | 0%      | 0%      | 50%     | 0%      | 0%      | 67%     |
| Withdrawal     | 0%      | 0%      | 0%      | 100%    | 25%     | 0%      |
| Total Percent  | 100%    | 0%      | 100%    | 100%    | 100%    | 100%    |
| Total Enrolled | 2       | 0       | 2       | 1       | 4       | 3       |
| Women          |         |         |         |         |         |         |
| Success        | 100%    | 75%     | 50%     | 87%     | 43%     | 45%     |
| Non-Success    | 0%      | 25%     | 50%     | 7%      | 43%     | 25%     |
| Withdrawal     | 0%      | 0%      | 0%      | 7%      | 14%     | 30%     |
| Total Percent  | 100%    | 100%    | 100%    | 100%    | 100%    | 100%    |
| Total Enrolled | 9       | 4       | 4       | 15      | 14      | 20      |