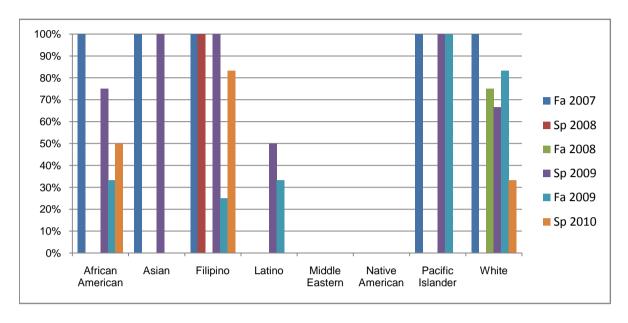

Chabot Success Rates By Ethnicity and Semester Course: NURS 84

|                  | Fa 2007 | Sp 2008 | Fa 2008 | Sp 2009 | Fa 2009 | Sp 2010 |
|------------------|---------|---------|---------|---------|---------|---------|
| African American |         | •       |         |         |         |         |
| Success          | 100%    | 0%      | 0%      | 75%     | 33%     | 50%     |
| Non-Success      | 0%      | 100%    | 0%      | 0%      | 67%     | 0%      |
| Withdrawal       | 0%      | 0%      | 0%      | 25%     | 0%      | 50%     |
| Total Percent    | 100%    | 100%    | 0%      | 100%    | 100%    | 100%    |
| Total Enrolled   | 2       | 1       | 0       | 4       | 3       | 2       |
| Asian            |         |         |         |         |         |         |
| Success          | 100%    | 0%      | 0%      | 100%    | 0%      | 0%      |
| Non-Success      | 0%      | 0%      | 0%      | 0%      | 0%      | 40%     |
| Withdrawal       | 0%      | 0%      | 0%      | 0%      | 0%      | 60%     |
| Total Percent    | 100%    | 0%      | 0%      | 100%    | 0%      | 100%    |
| Total Enrolled   | 2       | 0       | 0       | 3       | 0       | 5       |
| Filipino         |         |         |         |         |         |         |
| Success          | 100%    | 100%    | 0%      | 100%    | 25%     | 83%     |
| Non-Success      | 0%      | 0%      | 100%    | 0%      | 25%     | 17%     |
| Withdrawal       | 0%      | 0%      | 0%      | 0%      | 50%     | 0%      |
| Total Percent    | 100%    | 100%    | 100%    | 100%    | 100%    | 100%    |
| Total Enrolled   | 5       | 2       | 1       | 2       | 4       | 6       |
| Latino           |         |         |         |         |         |         |
| Success          | 0%      | 0%      | 0%      | 50%     | 33%     | 0%      |
| Non-Success      | 0%      |         | 0%      | 50%     | 67%     | 0%      |
| Withdrawal       | 0%      | 0%      | 0%      | 0%      | 0%      | 100%    |
| Total Percent    | 0%      | 0%      | 0%      | 100%    | 100%    | 100%    |
| Total Enrolled   | 0       | 0       | 0       | 2       | 3       | 1       |
| Middle Eastern   |         |         |         |         |         |         |
| Success          | 0%      |         |         |         |         | 0%      |
| Non-Success      | 0%      |         | 0%      | 0%      |         | 0%      |
| Withdrawal       | 0%      | 0%      | 0%      | 0%      | 0%      | 0%      |

|             | Total Percent  | 0%   | 0% | 0%   | 0%   | 0%   | 0%   |
|-------------|----------------|------|----|------|------|------|------|
|             | Total Enrolled | 0    | 0  | 0    | 0    | 0    | 0    |
| Native An   | nerican        |      |    |      |      |      |      |
|             | Success        | 0%   | 0% | 0%   | 0%   | 0%   | 0%   |
|             | Non-Success    | 0%   | 0% | 0%   | 0%   | 0%   | 0%   |
|             | Withdrawal     | 0%   | 0% | 0%   | 0%   | 0%   | 0%   |
|             | Total Percent  | 0%   | 0% | 0%   | 0%   | 0%   | 0%   |
|             | Total Enrolled | 0    | 0  | 0    | 0    | 0    | 0    |
| Pacific Isl | ander          |      |    |      |      |      |      |
|             | Success        | 100% | 0% | 0%   | 100% | 100% | 0%   |
|             | Non-Success    | 0%   | 0% | 0%   | 0%   | 0%   | 0%   |
|             | Withdrawal     | 0%   | 0% | 0%   | 0%   | 0%   | 0%   |
|             | Total Percent  | 100% | 0% | 0%   | 100% | 100% | 0%   |
|             | Total Enrolled | 1    | 0  | 0    | 1    | 1    | 0    |
| White       |                |      |    |      |      |      |      |
|             | Success        | 100% | 0% | 75%  | 67%  | 83%  | 33%  |
|             | Non-Success    | 0%   | 0% | 25%  | 0%   | 17%  | 50%  |
|             | Withdrawal     | 0%   | 0% | 0%   | 33%  | 0%   | 17%  |
|             | Total Percent  | 100% | 0% | 100% | 100% | 100% | 100% |
|             | Total Enrolled | 1    | 0  | 4    | 3    | 6    | 6    |