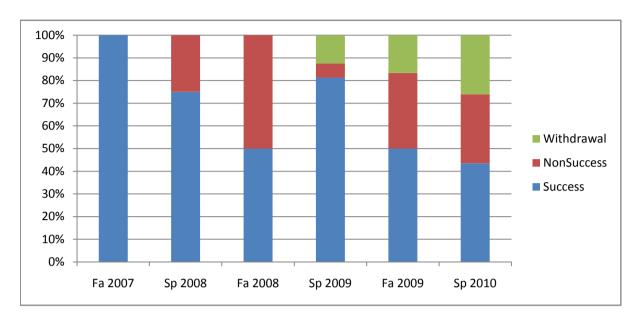

Chabot Success, Non-Success, and Withdrawal Rates By Semester Course: NURS 84

|                | Fa 2007 | Sp 2008 | Fa 2008 | Sp 2009 | Fa 2009 | Sp 2010 |
|----------------|---------|---------|---------|---------|---------|---------|
| Success        | 100%    | 75%     | 50%     | 81%     | 50%     | 43%     |
| Non-Success    | 0%      | 25%     | 50%     | 6%      | 33%     | 30%     |
| Withdrawal     | 0%      | 0%      | 0%      | 13%     | 17%     | 26%     |
| Total Percent  | 100%    | 100%    | 100%    | 100%    | 100%    | 100%    |
| Total Enrolled | 11      | 4       | 6       | 16      | 18      | 23      |