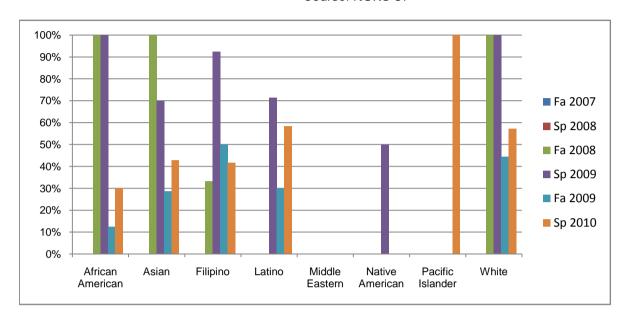

Chabot Success Rates By Ethnicity and Semester Course: NURS 87

|            |                | Fa 2007 | Sp 2008 | Fa 2008 | Sp 2009 | Fa 2009 | Sp 2010 |
|------------|----------------|---------|---------|---------|---------|---------|---------|
| African Ar | nerican        |         |         |         |         |         |         |
|            | Success        | 0%      | 0%      | 100%    | 100%    | 13%     | 30%     |
|            | Non-Success    | 0%      | 0%      | 0%      | 0%      | 38%     | 40%     |
|            | Withdrawal     | 0%      | 0%      | 0%      | 0%      | 50%     | 30%     |
|            | Total Percent  | 0%      | 0%      | 100%    | 100%    | 100%    | 100%    |
|            | Total Enrolled | 0       | 0       | 1       | 1       | 8       | 10      |
| Asian      |                |         |         |         |         |         |         |
|            | Success        | 0%      | 0%      | 100%    | 70%     | 29%     | 43%     |
|            | Non-Success    | 0%      | 0%      | 0%      | 20%     | 14%     | 14%     |
|            | Withdrawal     | 0%      | 0%      | 0%      | 10%     | 57%     | 43%     |
|            | Total Percent  | 0%      | 0%      | 100%    | 100%    | 100%    | 100%    |
|            | Total Enrolled | 0       | 0       | 3       | 10      | 7       | 7       |
| Filipino   |                |         |         |         |         |         |         |
|            | Success        | 0%      | 0%      | 33%     | 92%     | 50%     | 42%     |
|            | Non-Success    | 0%      | 0%      | 33%     | 0%      | 17%     | 17%     |
|            | Withdrawal     | 0%      | 0%      | 33%     | 8%      | 33%     | 42%     |
|            | Total Percent  | 0%      | 0%      | 100%    | 100%    | 100%    | 100%    |
|            | Total Enrolled | 0       | 0       | 3       | 13      | 6       | 12      |
| Latino     |                |         |         |         |         |         |         |
|            | Success        | 0%      | 0%      | 0%      | 71%     | 30%     | 58%     |
|            | Non-Success    | 0%      | 0%      | 100%    | 29%     | 30%     | 17%     |
|            | Withdrawal     | 0%      | 0%      | 0%      | 0%      | 40%     | 25%     |
|            | Total Percent  | 0%      | 0%      | 100%    | 100%    | 100%    | 100%    |
|            | Total Enrolled | 0       | 0       | 1       | 7       | 10      | 12      |
| Middle Ea  | stern          |         |         |         |         |         |         |
|            | Success        | 0%      | 0%      | 0%      | 0%      | 0%      | 0%      |
|            | Non-Success    | 0%      | 0%      | 0%      | 0%      | 0%      | 0%      |
|            | Withdrawal     | 0%      | 0%      | 0%      | 0%      | 0%      | 0%      |

|            | Total Percent  | 0% | 0% | 0%   | 0%   | 0%   | 0%   |
|------------|----------------|----|----|------|------|------|------|
|            | Total Enrolled | 0  | 0  | 0    | 0    | 0    | 0    |
| Native A   | merican        |    |    |      |      |      |      |
|            | Success        | 0% | 0% | 0%   | 50%  | 0%   | 0%   |
|            | Non-Success    | 0% | 0% | 0%   | 50%  | 0%   | 0%   |
|            | Withdrawal     | 0% | 0% | 0%   | 0%   | 0%   | 0%   |
|            | Total Percent  | 0% | 0% | 0%   | 100% | 0%   | 0%   |
|            | Total Enrolled | 0  | 0  | 0    | 2    | 0    | 0    |
| Pacific Is | slander        |    |    |      |      |      |      |
|            | Success        | 0% | 0% | 0%   | 0%   | 0%   | 100% |
|            | Non-Success    | 0% | 0% | 0%   | 0%   | 0%   | 0%   |
|            | Withdrawal     | 0% | 0% | 0%   | 0%   | 0%   | 0%   |
|            | Total Percent  | 0% | 0% | 0%   | 0%   | 0%   | 100% |
|            | Total Enrolled | 0  | 0  | 0    | 0    | 0    | 1    |
| White      |                |    |    |      |      |      |      |
|            | Success        | 0% | 0% | 100% | 100% | 44%  | 57%  |
|            | Non-Success    | 0% | 0% | 0%   | 0%   | 22%  | 29%  |
|            | Withdrawal     | 0% | 0% | 0%   | 0%   | 33%  | 14%  |
|            | Total Percent  | 0% | 0% | 100% | 100% | 100% | 100% |
|            | Total Enrolled | 0  | 0  | 3    | 13   | 9    | 21   |