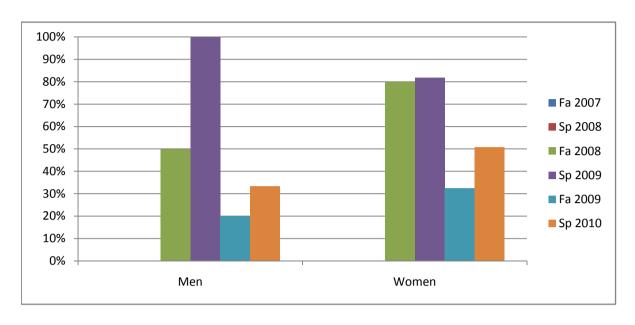

Chabot Success Rates By Gender and Semester Course: NURS 87

|                | Fa 2007 | Sp 2008 | Fa 2008 | Sp 2009 | Fa 2009 | Sp 2010 |
|----------------|---------|---------|---------|---------|---------|---------|
| Men            |         | •       |         | •       |         |         |
| Success        | 0%      | 0%      | 50%     | 100%    | 20%     | 33%     |
| Non-Success    | 0%      | 0%      | 0%      | 0%      | 20%     | 33%     |
| Withdrawal     | 0%      | 0%      | 50%     | 0%      | 60%     | 33%     |
| Total Percent  | 0%      | 0%      | 100%    | 100%    | 100%    | 100%    |
| Total Enrolled | 0       | 0       | 2       | 6       | 5       | 6       |
| Women          |         |         |         |         |         |         |
| Success        | 0%      | 0%      | 80%     | 82%     | 32%     | 51%     |
| Non-Success    | 0%      | 0%      | 20%     | 11%     | 27%     | 21%     |
| Withdrawal     | 0%      | 0%      | 0%      | 7%      | 41%     | 28%     |
| Total Percent  | 0%      | 0%      | 100%    | 100%    | 100%    | 100%    |
| Total Enrolled | 0       | 0       | 10      | 44      | 37      | 61      |