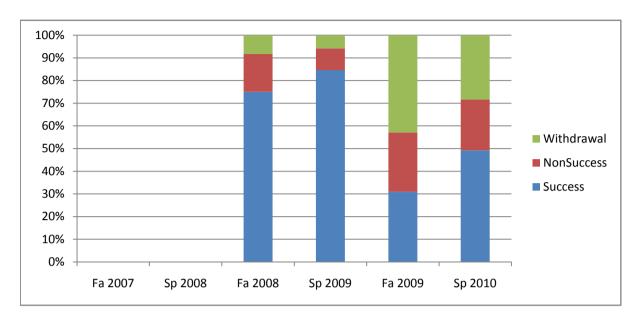

Chabot Success, Non-Success, and Withdrawal Rates By Semester Course: NURS 87

|                | Fa 2007 | Sp 2008 | Fa 2008 | Sp 2009 | Fa 2009 | Sp 2010 |
|----------------|---------|---------|---------|---------|---------|---------|
| Success        | 0%      | 0%      | 75%     | 85%     | 31%     | 49%     |
| Non-Success    | 0%      | 0%      | 17%     | 10%     | 26%     | 22%     |
| Withdrawal     | 0%      | 0%      | 8%      | 6%      | 43%     | 28%     |
| Total Percent  | 0%      | 0%      | 100%    | 100%    | 100%    | 100%    |
| Total Enrolled | 0       | 0       | 12      | 52      | 42      | 67      |