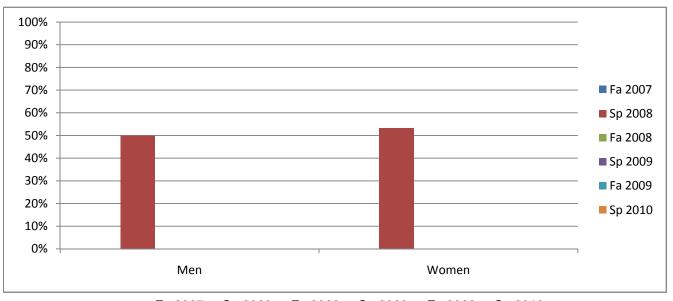

## Chabot Success Rates By Gender and Semester Course: NURS 9970

|                | Fa 2007 | Sp 2008 | Fa 2008 | Sp 2009 | Fa 2009 | Sp 2010 |
|----------------|---------|---------|---------|---------|---------|---------|
| Men            |         |         |         |         |         |         |
| Success        | 0%      | 50%     | 0%      | 0%      | 0%      | 0%      |
| Non-Success    | 0%      | 25%     | 0%      | 0%      | 0%      | 0%      |
| Withdrawal     | 0%      | 25%     | 0%      | 0%      | 0%      | 0%      |
| Total Percent  | 0%      | 100%    | 0%      | 0%      | 0%      | 0%      |
| Total Enrolled | 0       | 4       | 0       | 0       | 0       | 0       |
| Women          |         |         |         |         |         |         |
| Success        | 0%      | 53%     | 0%      | 0%      | 0%      | 0%      |
| Non-Success    | 0%      | 27%     | 0%      | 0%      | 0%      | 0%      |
| Withdrawal     | 0%      | 20%     | 0%      | 0%      | 0%      | 0%      |
| Total Percent  | 0%      | 100%    | 0%      | 0%      | 0%      | 0%      |
| Total Enrolled | 0       | 15      | 0       | 0       | 0       | 0       |