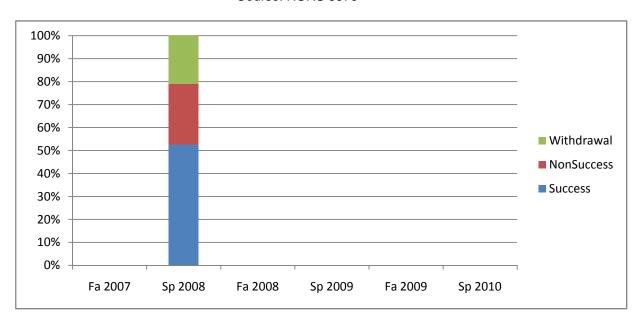

Chabot Success, Non-Success, and Withdrawal Rates By Semester Course: NURS 9970

| Total Enrolled | 0       | 19      | 0       | 0       | 0       | 0       |
|----------------|---------|---------|---------|---------|---------|---------|
| Total Percent  | 0%      | 100%    | 0%      | 0%      | 0%      | 0%      |
| Withdrawal     | 0%      | 21%     | 0%      | 0%      | 0%      | 0%      |
| Non-Success    | 0%      | 26%     | 0%      | 0%      | 0%      | 0%      |
| Success        | 0%      | 53%     | 0%      | 0%      | 0%      | 0%      |
|                | Fa 2007 | Sp 2008 | Fa 2008 | Sp 2009 | Fa 2009 | Sp 2010 |