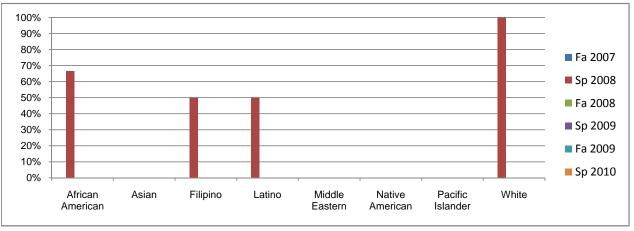

## Chabot Success Rates By Ethnicity and Semester Course: NURS 9970

|              |                | Fa 2007 | Sp 2008 | Fa 2008 | Sp 2009 | Fa 2009 | Sp 2010 |
|--------------|----------------|---------|---------|---------|---------|---------|---------|
| African An   |                |         |         |         |         |         |         |
|              | Success        | 0%      | 67%     | 0%      | 0%      | 0%      | 0%      |
|              | Non-Success    | 0%      | 33%     | 0%      | 0%      | 0%      | 0%      |
|              | Withdrawal     | 0%      | 0%      | 0%      | 0%      | 0%      | 0%      |
|              | Total Percent  | 0%      | 100%    | 0%      | 0%      | 0%      | 0%      |
|              | Total Enrolled | 0       | 6       | 0       | 0       | 0       | 0       |
| Asian        |                |         |         |         |         |         |         |
|              | Success        | 0%      | 0%      | 0%      | 0%      | 0%      | 0%      |
|              | Non-Success    | 0%      | 50%     | 0%      | 0%      | 0%      | 0%      |
|              | Withdrawal     | 0%      | 50%     | 0%      | 0%      | 0%      | 0%      |
|              | Total Percent  | 0%      | 100%    | 0%      | 0%      | 0%      | 0%      |
|              | Total Enrolled | 0       | 4       | 0       | 0       | 0       | 0       |
| Filipino     |                |         |         |         |         |         |         |
|              | Success        | 0%      | 50%     | 0%      | 0%      | 0%      | 0%      |
|              | Non-Success    | 0%      | 0%      | 0%      | 0%      | 0%      | 0%      |
|              | Withdrawal     | 0%      | 50%     | 0%      | 0%      | 0%      | 0%      |
|              | Total Percent  | 0%      | 100%    | 0%      | 0%      | 0%      | 0%      |
|              | Total Enrolled | 0       | 4       | 0       | 0       | 0       | 0       |
| Latino       |                |         |         |         |         |         |         |
|              | Success        | 0%      | 50%     | 0%      | 0%      | 0%      | 0%      |
|              | Non-Success    | 0%      | 50%     | 0%      | 0%      | 0%      | 0%      |
|              | Withdrawal     | 0%      | 0%      | 0%      | 0%      | 0%      | 0%      |
|              | Total Percent  | 0%      | 100%    | 0%      | 0%      | 0%      | 0%      |
|              | Total Enrolled | 0       | 2       | 0       | 0       | 0       | 0       |
| Middle Eas   |                | -       |         |         |         | -       | -       |
|              | Success        | 0%      | 0%      | 0%      | 0%      | 0%      | 0%      |
|              | Non-Success    | 0%      | 0%      | 0%      | 0%      | 0%      | 0%      |
|              | Withdrawal     | 0%      | 0%      | 0%      | 0%      | 0%      | 0%      |
|              | Total Percent  | 0%      | 0%      | 0%      | 0%      | 0%      | 0%      |
|              | Total Enrolled | 0       | 0       | 0       | 0       | 0       | 0       |
| Native Am    |                | · ·     | ·       | ŭ       | ŭ       | •       | ·       |
| Hative Alli  | Success        | 0%      | 0%      | 0%      | 0%      | 0%      | 0%      |
|              | Non-Success    | 0%      | 0%      | 0%      | 0%      | 0%      | 0%      |
|              | Withdrawal     | 0%      | 0%      | 0%      | 0%      | 0%      | 0%      |
|              | Total Percent  | 0%      | 0%      | 0%      | 0%      | 0%      | 0%      |
|              | Total Enrolled | 0       | 0       | 0 %     | 0 76    | 0       | 0       |
| Pacific Isla |                | U       | U       | U       | U       | U       | U       |
| raciiic isia | Success        | 0%      | 0%      | 0%      | 0%      | 0%      | 0%      |
|              | Non-Success    | 0%      | 0%      | 0%      | 0%      | 0%      | 0%      |
|              | Withdrawal     | 0%      | 0%      | 0%      | 0%      | 0%      | 0%      |
|              |                |         |         |         |         |         |         |
|              | Total Percent  | 0%      | 0%      | 0%      | 0%      | 0%      | 0%      |
| \A/I-:4-     | Total Enrolled | 0       | 0       | 0       | 0       | 0       | 0       |
| White        | Cuasas         | 00/     | 4000/   | 001     | 00/     | 001     | 00/     |
|              | Success        | 0%      | 100%    | 0%      | 0%      | 0%      | 0%      |
|              | Non-Success    | 0%      | 0%      | 0%      | 0%      | 0%      | 0%      |
|              | Withdrawal     | 0%      | 0%      | 0%      | 0%      | 0%      | 0%      |
|              | Total Percent  | 0%      | 100%    | 0%      | 0%      | 0%      | 0%      |
|              | Total Enrolled | 0       | 2       | 0       | 0       | 0       | 0       |