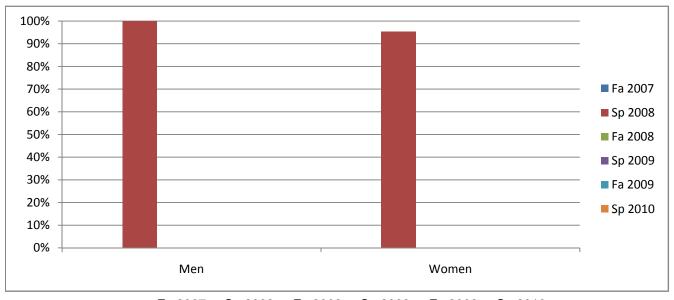

## Chabot Success Rates By Gender and Semester Course: NURS 9989

|                | Fa 2007 | Sp 2008 | Fa 2008 | Sp 2009 | Fa 2009 | Sp 2010 |
|----------------|---------|---------|---------|---------|---------|---------|
| Men            |         |         |         |         |         |         |
| Success        | 0%      | 100%    | 0%      | 0%      | 0%      | 0%      |
| Non-Success    | 0%      | 0%      | 0%      | 0%      | 0%      | 0%      |
| Withdrawal     | 0%      | 0%      | 0%      | 0%      | 0%      | 0%      |
| Total Percent  | 0%      | 100%    | 0%      | 0%      | 0%      | 0%      |
| Total Enrolled | 0       | 3       | 0       | 0       | 0       | 0       |
| Women          |         |         |         |         |         |         |
| Success        | 0%      | 95%     | 0%      | 0%      | 0%      | 0%      |
| Non-Success    | 0%      | 5%      | 0%      | 0%      | 0%      | 0%      |
| Withdrawal     | 0%      | 0%      | 0%      | 0%      | 0%      | 0%      |
| Total Percent  | 0%      | 100%    | 0%      | 0%      | 0%      | 0%      |
| Total Enrolled | 0       | 44      | 0       | 0       | 0       | 0       |