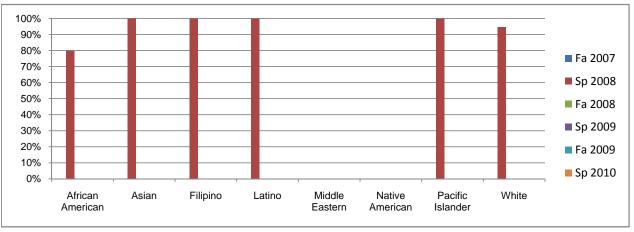

## Chabot Success Rates By Ethnicity and Semester Course: NURS 9989

| African A  | morican         | Fa 2007 | Sp 2008 | Fa 2008 | Sp 2009 | Fa 2009 | Sp 2010 |
|------------|-----------------|---------|---------|---------|---------|---------|---------|
| Allicali A | Success         | 0%      | 80%     | 0%      | 0%      | 0%      | 0%      |
|            | Non-Success     | 0%      | 20%     | 0%      | 0%      | 0%      | 0%      |
|            | Withdrawal      | 0%      | 0%      | 0%      | 0%      | 0%      | 0%      |
|            | Total Percent   | 0%      | 100%    | 0%      | 0%      | 0%      | 0%      |
|            | Total Enrolled  | 0       | 5       | 0       | 0       | 0       | 0       |
| Asian      | Total Efficiled | U       | 3       | U       | U       | U       | U       |
| ASIAII     | Success         | 0%      | 100%    | 0%      | 0%      | 0%      | 0%      |
|            | Non-Success     | 0%      | 0%      | 0%      | 0%      | 0%      | 0%      |
|            | Withdrawal      | 0%      |         |         |         |         | 0%      |
|            | Total Percent   | 0%      | 0%      | 0%      | 0%      | 0%      |         |
|            |                 |         | 100%    | 0%      | 0%      | 0%      | 0%      |
| F:::       | Total Enrolled  | 0       | 7       | 0       | 0       | 0       | 0       |
| Filipino   | •               | 20/     | 1000/   | 00/     | 00/     | 00/     | 00/     |
|            | Success         | 0%      | 100%    | 0%      | 0%      | 0%      | 0%      |
|            | Non-Success     | 0%      | 0%      | 0%      | 0%      | 0%      | 0%      |
|            | Withdrawal      | 0%      | 0%      | 0%      | 0%      | 0%      | 0%      |
|            | Total Percent   | 0%      | 100%    | 0%      | 0%      | 0%      | 0%      |
|            | Total Enrolled  | 0       | 7       | 0       | 0       | 0       | 0       |
| Latino     | _               |         |         |         |         |         |         |
|            | Success         | 0%      | 100%    | 0%      | 0%      | 0%      | 0%      |
|            | Non-Success     | 0%      | 0%      | 0%      | 0%      | 0%      | 0%      |
|            | Withdrawal      | 0%      | 0%      | 0%      | 0%      | 0%      | 0%      |
|            | Total Percent   | 0%      | 100%    | 0%      | 0%      | 0%      | 0%      |
|            | Total Enrolled  | 0       | 7       | 0       | 0       | 0       | 0       |
| Middle Ea  | astern          |         |         |         |         |         |         |
|            | Success         | 0%      | 0%      | 0%      | 0%      | 0%      | 0%      |
|            | Non-Success     | 0%      | 0%      | 0%      | 0%      | 0%      | 0%      |
|            | Withdrawal      | 0%      | 0%      | 0%      | 0%      | 0%      | 0%      |
|            | Total Percent   | 0%      | 0%      | 0%      | 0%      | 0%      | 0%      |
|            | Total Enrolled  | 0       | 0       | 0       | 0       | 0       | 0       |
| Native An  | nerican         |         |         |         |         |         |         |
|            | Success         | 0%      | 0%      | 0%      | 0%      | 0%      | 0%      |
|            | Non-Success     | 0%      | 0%      | 0%      | 0%      | 0%      | 0%      |
|            | Withdrawal      | 0%      | 0%      | 0%      | 0%      | 0%      | 0%      |
|            | Total Percent   | 0%      | 0%      | 0%      | 0%      | 0%      | 0%      |
|            | Total Enrolled  | 0       | 0       | 0       | 0       | 0       | 0       |
| Pacific Is | lander          |         |         |         |         |         |         |
|            | Success         | 0%      | 100%    | 0%      | 0%      | 0%      | 0%      |
|            | Non-Success     | 0%      | 0%      | 0%      | 0%      | 0%      | 0%      |
|            | Withdrawal      | 0%      | 0%      | 0%      | 0%      | 0%      | 0%      |
|            | Total Percent   | 0%      | 100%    | 0%      | 0%      | 0%      | 0%      |
|            | Total Enrolled  | 0       | 1       | 0       | 0       | 0       | 0       |
| White      |                 | •       | •       | •       | •       | •       | -       |
|            | Success         | 0%      | 94%     | 0%      | 0%      | 0%      | 0%      |
|            | Non-Success     | 0%      | 6%      | 0%      | 0%      | 0%      | 0%      |
|            | Withdrawal      | 0%      | 0%      | 0%      | 0%      | 0%      | 0%      |
|            | Total Percent   | 0%      | 100%    | 0%      | 0%      | 0%      | 0%      |
|            | Total Enrolled  | 0       | 18      | 0       | 0       | 0       | 0       |
|            | TOTAL ETHORIEU  | U       | 10      | U       | U       | U       | U       |