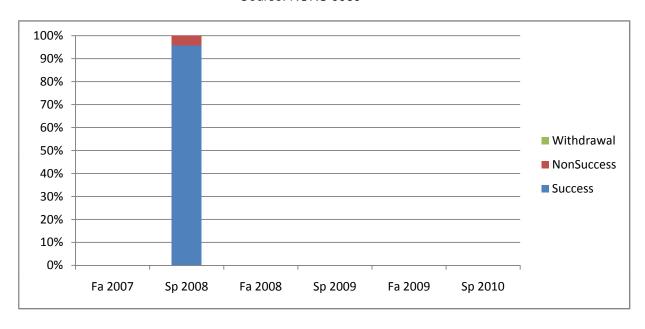

Chabot Success, Non-Success, and Withdrawal Rates By Semester Course: NURS 9989

|                | Fa 2007 | Sp 2008 | Fa 2008 | Sp 2009 | Fa 2009 | Sp 2010 |
|----------------|---------|---------|---------|---------|---------|---------|
| Success        | 0%      | 96%     | 0%      | 0%      | 0%      | 0%      |
| Non-Success    | 0%      | 4%      | 0%      | 0%      | 0%      | 0%      |
| Withdrawal     | 0%      | 0%      | 0%      | 0%      | 0%      | 0%      |
| Total Percent  | 0%      | 100%    | 0%      | 0%      | 0%      | 0%      |
| Total Enrolled | 0       | 47      | 0       | 0       | 0       | 0       |