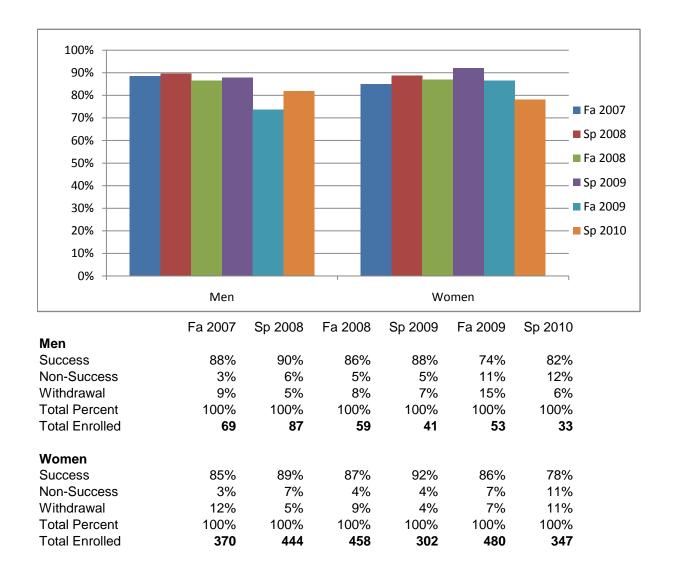

Discipline: NURS

Sp 2009

Fa 2009

Sp 2010

|                | Fa 2007 | Sp 2008 | Fa 2008 | Sp 2009 | Fa 2009 | Sp 2010 |
|----------------|---------|---------|---------|---------|---------|---------|
| Success        | 85%     | 89%     | 87%     | 92%     | 85%     | 79%     |
| Non-Success    | 3%      | 7%      | 4%      | 4%      | 7%      | 11%     |
| Withdrawal     | 12%     | 5%      | 9%      | 4%      | 8%      | 10%     |
| Total Percent  | 100%    | 100%    | 100%    | 100%    | 100%    | 100%    |
| Total Enrolled | 439     | 531     | 517     | 345     | 558     | 382     |

Fa 2008

Sp 2008

Fa 2007

30% 20% 10% 0%

Chabot Success Rates By Gender and Semester Discipline: NURS