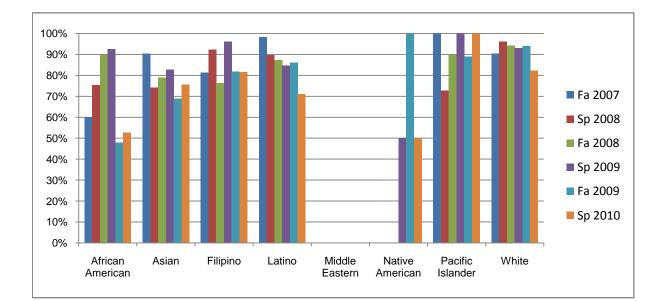

## Ethnicity\_Totals\_Discipline

Chabot Success Rates By Ethnicity and Semester Discipline: NURS

|                  |                | Fa 2007 | Sp 2008 | Fa 2008 | Sp 2009 | Fa 2009 | Sp 2010 |
|------------------|----------------|---------|---------|---------|---------|---------|---------|
| African American |                |         |         |         |         |         |         |
|                  | Success        | 60%     | 75%     | 90%     | 93%     | 48%     | 53%     |
|                  | Non-Success    | 9%      | 25%     | 0%      | 4%      | 24%     | 21%     |
|                  | Withdrawal     | 31%     | 0%      | 10%     | 4%      | 28%     | 26%     |
|                  | Total Percent  | 100%    | 100%    | 100%    | 100%    | 100%    | 100%    |
|                  | Total Enrolled | 45      | 57      | 30      | 27      | 25      | 19      |
| Asian            |                |         |         |         |         |         |         |
|                  | Success        | 90%     | 74%     | 79%     | 83%     | 69%     | 76%     |
|                  | Non-Success    | 6%      | 7%      | 3%      | 9%      | 9%      | 8%      |
|                  | Withdrawal     | 3%      | 19%     | 18%     | 9%      | 22%     | 16%     |
|                  | Total Percent  | 100%    | 100%    | 100%    | 100%    | 100%    | 100%    |
|                  | Total Enrolled | 31      | 54      | 76      | 35      | 74      | 49      |
| Filipino         |                |         |         |         |         |         |         |
| •                | Success        | 81%     | 92%     | 76%     | 96%     | 82%     | 82%     |
|                  | Non-Success    | 4%      | 2%      | 6%      | 3%      | 10%     | 10%     |
|                  | Withdrawal     | 15%     | 5%      | 18%     | 1%      | 8%      | 8%      |
|                  | Total Percent  | 100%    | 100%    | 100%    | 100%    | 100%    | 100%    |
|                  | Total Enrolled | 112     | 129     | 114     | 77      | 99      | 87      |
| Latino           |                |         |         |         |         |         |         |
|                  | Success        | 98%     | 90%     | 87%     | 85%     | 86%     | 71%     |
|                  | Non-Success    | 2%      | 9%      | 9%      | 10%     | 8%      | 16%     |
|                  | Withdrawal     | 0%      | 1%      | 4%      | 5%      | 6%      | 13%     |
|                  | Total Percent  | 100%    | 100%    | 100%    | 100%    | 100%    | 100%    |
|                  | Total Enrolled | 61      | 77      | 47      | 39      | 87      | 38      |
| Middle E         | astern         |         |         |         |         |         |         |
|                  | Success        | 0%      | 0%      | 0%      | 0%      | 0%      | 0%      |
|                  | Non-Success    | 0%      | 0%      | 0%      | 0%      | 0%      | 0%      |
|                  | Withdrawal     | 0%      | 0%      | 0%      | 0%      | 0%      | 0%      |
|                  |                |         |         |         |         |         |         |

|                  | Total Percent  | 0%   | 0%   | 0%   | 0%   | 0%   | 0%   |  |
|------------------|----------------|------|------|------|------|------|------|--|
|                  | Total Enrolled | 0    | 0    | 0    | 0    | 0    | 0    |  |
| Native A         | merican        |      |      |      |      |      |      |  |
|                  | Success        | 0%   | 0%   | 0%   | 50%  | 100% | 50%  |  |
|                  | Non-Success    | 0%   | 0%   | 0%   | 50%  | 0%   | 0%   |  |
|                  | Withdrawal     | 0%   | 0%   | 0%   | 0%   | 0%   | 50%  |  |
|                  | Total Percent  | 0%   | 0%   | 0%   | 100% | 100% | 100% |  |
|                  | Total Enrolled | 0    | 0    | 0    | 2    | 12   | 4    |  |
| Pacific Islander |                |      |      |      |      |      |      |  |
|                  | Success        | 100% | 73%  | 90%  | 100% | 89%  | 100% |  |
|                  | Non-Success    | 0%   | 18%  | 10%  | 0%   | 11%  | 0%   |  |
|                  | Withdrawal     | 0%   | 9%   | 0%   | 0%   | 0%   | 0%   |  |
|                  | Total Percent  | 100% | 100% | 100% | 100% | 100% | 100% |  |
|                  | Total Enrolled | 16   | 22   | 10   | 7    | 18   | 7    |  |
| White            |                |      |      |      |      |      |      |  |
|                  | Success        | 90%  | 96%  | 94%  | 93%  | 94%  | 82%  |  |
|                  | Non-Success    | 1%   | 2%   | 2%   | 2%   | 2%   | 12%  |  |
|                  | Withdrawal     | 9%   | 2%   | 3%   | 5%   | 4%   | 5%   |  |
|                  | Total Percent  | 100% | 100% | 100% | 100% | 100% | 100% |  |
|                  | Total Enrolled | 136  | 154  | 206  | 127  | 200  | 153  |  |