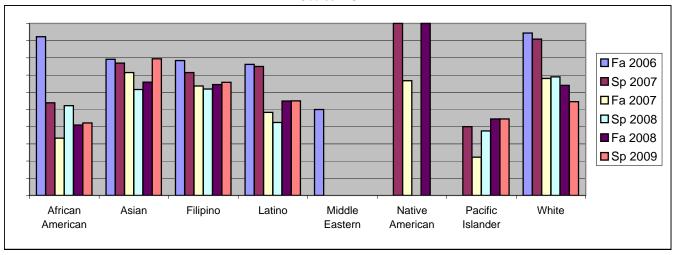

Chabot Success Rates By Ethnicity and Semester Course: NUTR 1

|           |                | Fa 2006 | Sp 2007 | Fa 2007 | Sp 2008 | Fa 2008 | Sp 2009 |
|-----------|----------------|---------|---------|---------|---------|---------|---------|
| African A |                |         |         |         |         |         |         |
|           | Success        | 92%     |         |         | 52%     |         |         |
|           | Non-Success    | 0%      | 15%     |         | 26%     |         |         |
|           | Withdrawal     | 8%      | 31%     | 33%     | 22%     | 9%      | 26%     |
|           | Total Percent  | 100%    | 100%    | 100%    | 100%    | 100%    | 100%    |
|           | Total Enrolled | 13      | 13      | 18      | 23      | 22      | 19      |
| Asian     |                |         |         |         |         |         |         |
|           | Success        | 79%     |         |         | 62%     | 66%     | 79%     |
|           | Non-Success    | 17%     | 4%      | 20%     | 28%     | 27%     | 5%      |
|           | Withdrawal     | 4%      | 19%     | 9%      | 10%     | 7%      | 15%     |
|           | Total Percent  | 100%    | 100%    | 100%    | 100%    | 100%    | 100%    |
|           | Total Enrolled | 24      | 26      | 35      | 39      | 41      | 39      |
| Filipino  |                |         |         |         |         |         |         |
|           | Success        | 78%     | 71%     | 64%     | 62%     | 64%     | 66%     |
|           | Non-Success    | 11%     | 11%     | 20%     | 21%     | 29%     | 11%     |
|           | Withdrawal     | 11%     | 18%     | 16%     | 17%     | 7%      | 24%     |
|           | Total Percent  | 100%    | 100%    | 100%    | 100%    | 100%    | 100%    |
|           | Total Enrolled | 37      | 56      | 44      | 42      | 45      | 38      |
| Latino    |                |         |         |         |         |         |         |
|           | Success        | 76%     | 75%     | 48%     | 42%     | 55%     | 55%     |
|           | Non-Success    | 10%     | 13%     | 31%     | 24%     | 23%     | 15%     |
|           | Withdrawal     | 14%     | 13%     | 21%     | 33%     | 23%     | 30%     |
|           | Total Percent  | 100%    | 100%    | 100%    | 100%    | 100%    | 100%    |
|           | Total Enrolled | 21      | 16      | 29      | 33      | 31      | 40      |
| Middle Ea | stern          |         |         |         |         |         |         |
|           | Success        | 50%     | 0%      | 0%      | 0%      | 0%      | 0%      |
|           | Non-Success    | 50%     | 0%      | 0%      | 0%      | 0%      | 0%      |
|           | Withdrawal     | 0%      | 0%      | 0%      | 0%      | 0%      | 0%      |
|           | Total Percent  | 100%    | 0%      | 0%      | 0%      | 0%      | 0%      |
|           | Total Enrolled | 2       | 0       | 0       | 0       | 0       | 0       |
| Native An | nerican        |         |         |         |         |         |         |
|           | Success        | 0%      | 100%    | 67%     | 0%      | 100%    | 0%      |
|           | Non-Success    | 0%      | 0%      | 33%     | 0%      | 0%      | 0%      |
|           | Withdrawal     | 0%      | 0%      | 0%      | 0%      | 0%      | 0%      |
|           | Total Percent  | 0%      | 100%    | 100%    | 0%      | 100%    | 0%      |
|           | Total Enrolled | 0       | 1       | 3       | 0       | 1       | 0       |

| Pacific Is | slander        |      |      |      |      |      |      |
|------------|----------------|------|------|------|------|------|------|
|            | Success        | 0%   | 40%  | 22%  | 38%  | 44%  | 44%  |
|            | Non-Success    | 0%   | 40%  | 44%  | 63%  | 33%  | 33%  |
|            | Withdrawal     | 100% | 20%  | 33%  | 0%   | 22%  | 22%  |
|            | Total Percent  | 100% | 100% | 100% | 100% | 100% | 100% |
|            | Total Enrolled | 1    | 5    | 9    | 8    | 9    | 9    |
| White      |                |      |      |      |      |      |      |
|            | Success        | 94%  | 91%  | 68%  | 69%  | 64%  | 55%  |
|            | Non-Success    | 6%   | 0%   | 20%  | 21%  | 20%  | 23%  |
|            | Withdrawal     | 0%   | 9%   | 12%  | 10%  | 16%  | 23%  |
|            | Total Percent  | 100% | 100% | 100% | 100% | 100% | 100% |
|            | Total Enrolled | 18   | 22   | 25   | 29   | 25   | 22   |