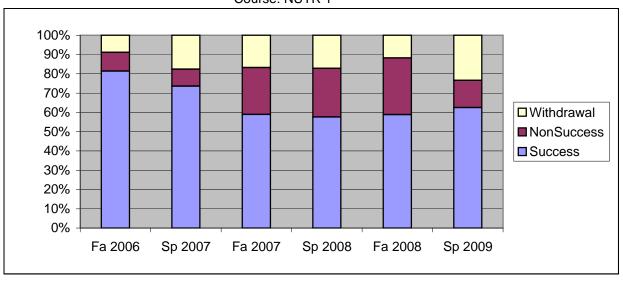

Chabot Success, Non-Success, and Withdrawal Rates By Semester Course: NUTR 1

|                | Fa 2006 | Sp 2007 | Fa 2007 | Sp 2008 | Fa 2008 | Sp 2009 |
|----------------|---------|---------|---------|---------|---------|---------|
| Success        | 81%     | 74%     | 59%     | 58%     | 59%     | 63%     |
| Non-Success    | 10%     | 9%      | 24%     | 25%     | 29%     | 14%     |
| Withdrawal     | 9%      | 18%     | 17%     | 17%     | 12%     | 23%     |
| Total Percent  | 100%    | 100%    | 100%    | 100%    | 100%    | 100%    |
| Total Enrolled | 124     | 148     | 173     | 198     | 187     | 184     |