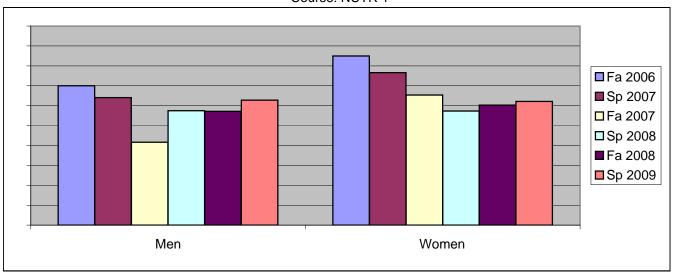

Chabot Success Rates By Gender and Semester Course: NUTR 1

|                | Fa 2006 | Sp 2007 | Fa 2007 | Sp 2008 | Fa 2008 | Sp 2009 |
|----------------|---------|---------|---------|---------|---------|---------|
| Men            |         | -       |         | -       |         | -       |
| Success        | 70%     | 64%     | 42%     | 57%     | 57%     | 63%     |
| Non-Success    | 20%     | 13%     | 31%     | 23%     | 29%     | 12%     |
| Withdrawal     | 10%     | 23%     | 27%     | 19%     | 14%     | 26%     |
| Total Percent  | 100%    | 100%    | 100%    | 100%    | 100%    | 100%    |
| Total Enrolled | 30      | 39      | 48      | 47      | 56      | 43      |
| Women          |         |         |         |         |         |         |
| Success        | 85%     | 77%     | 65%     | 57%     | 60%     | 62%     |
| Non-Success    | 6%      | 7%      | 22%     | 26%     | 29%     | 15%     |
| Withdrawal     | 9%      | 16%     | 13%     | 17%     | 11%     | 23%     |
| Total Percent  | 100%    | 100%    | 100%    | 100%    | 100%    | 100%    |
| Total Enrolled | 93      | 107     | 124     | 150     | 126     | 140     |