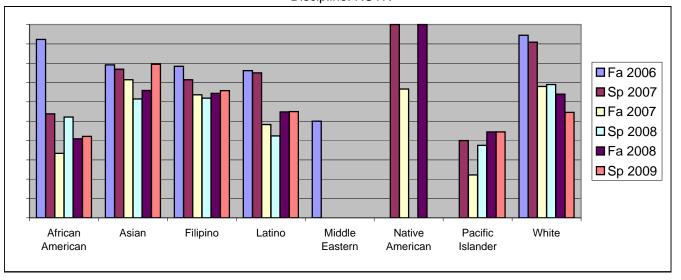

Chabot Success Rates By Ethnicity and Semester Discipline: NUTR

|           |                | Fa 2006 | Sp 2007 | Fa 2007 | Sp 2008 | Fa 2008 | Sp 2009 |
|-----------|----------------|---------|---------|---------|---------|---------|---------|
| African A | merican        |         |         |         |         |         |         |
|           | Success        | 92%     | 54%     | 33%     | 52%     |         | 42%     |
|           | Non-Success    | 0%      | 15%     | 33%     | 26%     |         | 32%     |
|           | Withdrawal     | 8%      | 31%     | 33%     | 22%     |         | 26%     |
|           | Total Percent  | 100%    | 100%    |         | 100%    |         |         |
|           | Total Enrolled | 13      | 13      | 18      | 23      | 22      | 19      |
| Asian     |                |         |         |         |         |         |         |
|           | Success        | 79%     | 77%     | 71%     |         |         | 79%     |
|           | Non-Success    | 17%     | 4%      | 20%     | 28%     |         | 5%      |
|           | Withdrawal     | 4%      | 19%     | 9%      | 10%     | 7%      | 15%     |
|           | Total Percent  | 100%    | 100%    | 100%    | 100%    | 100%    | 100%    |
|           | Total Enrolled | 24      | 26      | 35      | 39      | 41      | 39      |
| Filipino  |                |         |         |         |         |         |         |
|           | Success        | 78%     | 71%     | 64%     | 62%     | 64%     | 66%     |
|           | Non-Success    | 11%     | 11%     | 20%     | 21%     | 29%     | 11%     |
|           | Withdrawal     | 11%     | 18%     | 16%     | 17%     | 7%      | 24%     |
|           | Total Percent  | 100%    | 100%    | 100%    | 100%    | 100%    | 100%    |
|           | Total Enrolled | 37      | 56      | 44      | 42      | 45      | 38      |
| Latino    |                |         |         |         |         |         |         |
|           | Success        | 76%     | 75%     | 48%     | 42%     | 55%     | 55%     |
|           | Non-Success    | 10%     | 13%     | 31%     | 24%     | 23%     | 15%     |
|           | Withdrawal     | 14%     | 13%     | 21%     | 33%     | 23%     | 30%     |
|           | Total Percent  | 100%    | 100%    | 100%    | 100%    | 100%    | 100%    |
|           | Total Enrolled | 21      | 16      | 29      | 33      | 31      | 40      |
| Middle Ea | astern         |         |         |         |         |         |         |
|           | Success        | 50%     | 0%      | 0%      | 0%      | 0%      | 0%      |
|           | Non-Success    | 50%     | 0%      | 0%      | 0%      | 0%      | 0%      |
|           | Withdrawal     | 0%      | 0%      | 0%      | 0%      | 0%      | 0%      |
|           | Total Percent  | 100%    | 0%      | 0%      | 0%      | 0%      | 0%      |
|           | Total Enrolled | 2       | 0       | 0       | 0       | 0       | 0       |
| Native Ar | merican        |         |         |         |         |         |         |
|           | Success        | 0%      | 100%    | 67%     | 0%      | 100%    | 0%      |
|           | Non-Success    | 0%      | 0%      | 33%     | 0%      | 0%      | 0%      |
|           | Withdrawal     | 0%      | 0%      | 0%      | 0%      | 0%      | 0%      |
|           |                |         |         |         |         |         |         |

|            | Total Percent  | 0%   | 100% | 100% | 0%   | 100% | 0%   |
|------------|----------------|------|------|------|------|------|------|
|            | Total Enrolled | 0    | 1    | 3    | 0    | 1    | 0    |
| Pacific Is | slander        |      |      |      |      |      |      |
|            | Success        | 0%   | 40%  | 22%  | 38%  | 44%  | 44%  |
|            | Non-Success    | 0%   | 40%  | 44%  | 63%  | 33%  | 33%  |
|            | Withdrawal     | 100% | 20%  | 33%  | 0%   | 22%  | 22%  |
|            | Total Percent  | 100% | 100% | 100% | 100% | 100% | 100% |
|            | Total Enrolled | 1    | 5    | 9    | 8    | 9    | 9    |
| White      |                |      |      |      |      |      |      |
|            | Success        | 94%  | 91%  | 68%  | 69%  | 64%  | 55%  |
|            | Non-Success    | 6%   | 0%   | 20%  | 21%  | 20%  | 23%  |
|            | Withdrawal     | 0%   | 9%   | 12%  | 10%  | 16%  | 23%  |
|            | Total Percent  | 100% | 100% | 100% | 100% | 100% | 100% |
|            | Total Enrolled | 18   | 22   | 25   | 29   | 25   | 22   |