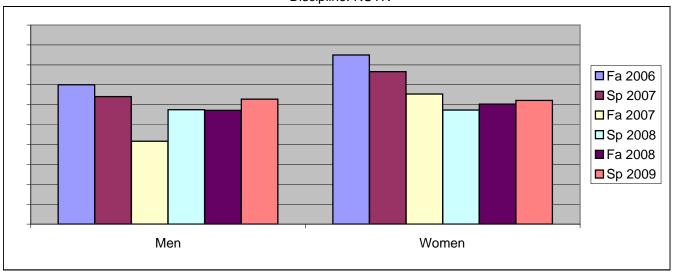

Chabot Success Rates By Gender and Semester Discipline: NUTR

|                | Fa 2006 | Sp 2007 | Fa 2007 | Sp 2008 | Fa 2008 | Sp 2009 |
|----------------|---------|---------|---------|---------|---------|---------|
| Men            |         | •       |         | ·       |         | ·       |
| Success        | 70%     | 64%     | 42%     | 57%     | 57%     | 63%     |
| Non-Success    | 20%     | 13%     | 31%     | 23%     | 29%     | 12%     |
| Withdrawal     | 10%     | 23%     | 27%     | 19%     | 14%     | 26%     |
| Total Percent  | 100%    | 100%    | 100%    | 100%    | 100%    | 100%    |
| Total Enrolled | 30      | 39      | 48      | 47      | 56      | 43      |
| Women          |         |         |         |         |         |         |
| Success        | 85%     | 77%     | 65%     | 57%     | 60%     | 62%     |
| Non-Success    | 6%      | 7%      | 22%     | 26%     | 29%     | 15%     |
| Withdrawal     | 9%      | 16%     | 13%     | 17%     | 11%     | 23%     |
| Total Percent  | 100%    | 100%    | 100%    | 100%    | 100%    | 100%    |
| Total Enrolled | 93      | 107     | 124     | 150     | 126     | 140     |