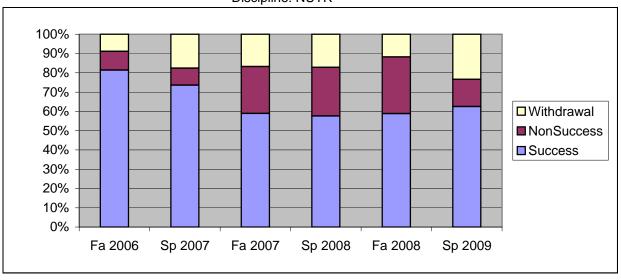

Chabot Success, Non-Success, and Withdrawal Rates By Semester Discipline: NUTR

|                | Fa 2006 | Sp 2007 | Fa 2007 | Sp 2008 | Fa 2008 | Sp 2009 |
|----------------|---------|---------|---------|---------|---------|---------|
| Success        | 81%     | 74%     | 59%     | 58%     | 59%     | 63%     |
| Non-Success    | 10%     | 9%      | 24%     | 25%     | 29%     | 14%     |
| Withdrawal     | 9%      | 18%     | 17%     | 17%     | 12%     | 23%     |
| Total Percent  | 100%    | 100%    | 100%    | 100%    | 100%    | 100%    |
| Total Enrolled | 124     | 148     | 173     | 198     | 187     | 184     |