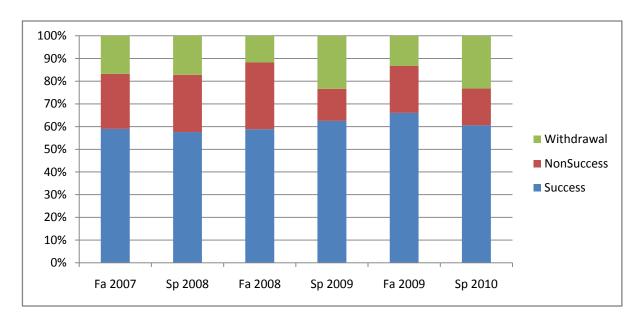

Chabot Success, Non-Success, and Withdrawal Rates By Semester Discipline: NUTR

|                | Fa 2007 | Sp 2008 | Fa 2008 | Sp 2009 | Fa 2009 | Sp 2010 |
|----------------|---------|---------|---------|---------|---------|---------|
| Success        | 59%     | 58%     | 59%     | 63%     | 66%     | 61%     |
| Non-Success    | 24%     | 25%     | 29%     | 14%     | 21%     | 16%     |
| Withdrawal     | 17%     | 17%     | 12%     | 23%     | 13%     | 23%     |
| Total Percent  | 100%    | 100%    | 100%    | 100%    | 100%    | 100%    |
| Total Enrolled | 173     | 198     | 187     | 184     | 271     | 271     |