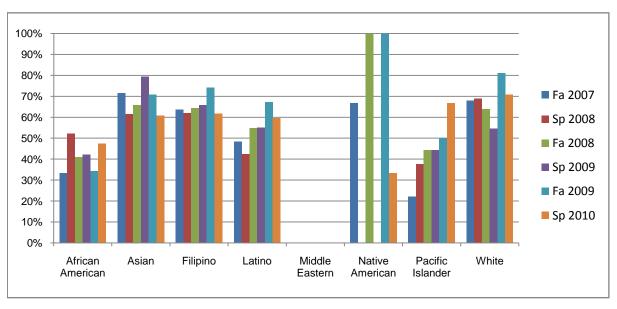

Chabot Success Rates By Ethnicity and Semester Discipline: NUTR

|                  |                | Fa 2007 | Sp 2008 | Fa 2008 | Sp 2009 | Fa 2009 | Sp 2010 |
|------------------|----------------|---------|---------|---------|---------|---------|---------|
| African American |                |         | •       |         | •       |         |         |
|                  | Success        | 33%     | 52%     | 41%     | 42%     | 34%     | 47%     |
|                  | Non-Success    | 33%     | 26%     | 50%     | 32%     | 39%     | 26%     |
|                  | Withdrawal     | 33%     | 22%     | 9%      | 26%     | 26%     | 26%     |
|                  | Total Percent  | 100%    | 100%    | 100%    | 100%    | 100%    | 100%    |
|                  | Total Enrolled | 18      | 23      | 22      | 19      | 38      | 38      |
| Asian            |                |         |         |         |         |         |         |
|                  | Success        | 71%     | 62%     | 66%     | 79%     | 71%     | 61%     |
|                  | Non-Success    | 20%     | 28%     | 27%     | 5%      | 17%     | 16%     |
|                  | Withdrawal     | 9%      | 10%     | 7%      | 15%     | 12%     | 24%     |
|                  | Total Percent  | 100%    | 100%    | 100%    | 100%    | 100%    | 100%    |
|                  | Total Enrolled | 35      | 39      | 41      | 39      | 41      | 51      |
| Filipino         |                |         |         |         |         |         |         |
|                  | Success        | 64%     | 62%     | 64%     | 66%     | 74%     | 62%     |
|                  | Non-Success    | 20%     | 21%     | 29%     | 11%     | 19%     | 24%     |
|                  | Withdrawal     | 16%     | 17%     | 7%      | 24%     | 6%      | 15%     |
|                  | Total Percent  | 100%    | 100%    | 100%    | 100%    | 100%    | 100%    |
|                  | Total Enrolled | 44      | 42      | 45      | 38      | 62      | 55      |
| Latino           |                |         |         |         |         |         |         |
|                  | Success        | 48%     | 42%     | 55%     | 55%     | 67%     | 60%     |
|                  | Non-Success    | 31%     | 24%     | 23%     | 15%     | 19%     | 13%     |
|                  | Withdrawal     | 21%     | 33%     | 23%     | 30%     | 14%     | 27%     |
|                  | Total Percent  | 100%    | 100%    | 100%    | 100%    | 100%    | 100%    |
|                  | Total Enrolled | 29      | 33      | 31      | 40      | 64      | 62      |
| Middle E         | astern         |         |         |         |         |         |         |
|                  | Success        | 0%      | 0%      |         |         |         |         |
|                  | Non-Success    | 0%      |         |         | 0%      | 0%      |         |
|                  | Withdrawal     | 0%      | 0%      | 0%      | 0%      | 0%      | 0%      |
|                  |                |         |         |         |         |         |         |

|            | Total Percent  | 0%   | 0%   | 0%   | 0%   | 0%   | 0%   |
|------------|----------------|------|------|------|------|------|------|
|            | Total Enrolled | 0    | 0    | 0    | 0    | 0    | 0    |
| Native An  | nerican        |      |      |      |      |      |      |
|            | Success        | 67%  | 0%   | 100% | 0%   | 100% | 33%  |
|            | Non-Success    | 33%  | 0%   | 0%   | 0%   | 0%   | 0%   |
|            | Withdrawal     | 0%   | 0%   | 0%   | 0%   | 0%   | 67%  |
|            | Total Percent  | 100% | 0%   | 100% | 0%   | 100% | 100% |
|            | Total Enrolled | 3    | 0    | 1    | 0    | 1    | 3    |
| Pacific Is | lander         |      |      |      |      |      |      |
|            | Success        | 22%  | 38%  | 44%  | 44%  | 50%  | 67%  |
|            | Non-Success    | 44%  | 63%  | 33%  | 33%  | 20%  | 0%   |
|            | Withdrawal     | 33%  | 0%   | 22%  | 22%  | 30%  | 33%  |
|            | Total Percent  | 100% | 100% | 100% | 100% | 100% | 100% |
|            | Total Enrolled | 9    | 8    | 9    | 9    | 10   | 6    |
| White      |                |      |      |      |      |      |      |
|            | Success        | 68%  | 69%  | 64%  | 55%  | 81%  | 71%  |
|            | Non-Success    | 20%  | 21%  | 20%  | 23%  | 11%  | 7%   |
|            | Withdrawal     | 12%  | 10%  | 16%  | 23%  | 8%   | 22%  |
|            | Total Percent  | 100% | 100% | 100% | 100% | 100% | 100% |
|            | Total Enrolled | 25   | 29   | 25   | 22   | 37   | 41   |