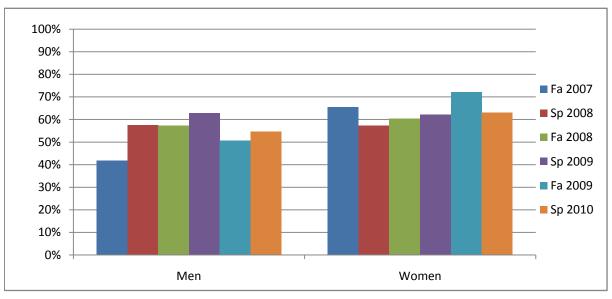

Chabot Success Rates By Gender and Semester Discipline: NUTR

|                | Fa 2007 | Sp 2008 | Fa 2008 | Sp 2009 | Fa 2009 | Sp 2010 |
|----------------|---------|---------|---------|---------|---------|---------|
| Men            |         | •       |         | •       |         | •       |
| Success        | 42%     | 57%     | 57%     | 63%     | 51%     | 55%     |
| Non-Success    | 31%     | 23%     | 29%     | 12%     | 36%     | 15%     |
| Withdrawal     | 27%     | 19%     | 14%     | 26%     | 13%     | 30%     |
| Total Percent  | 100%    | 100%    | 100%    | 100%    | 100%    | 100%    |
| Total Enrolled | 48      | 47      | 56      | 43      | 75      | 86      |
| Women          |         |         |         |         |         |         |
| Success        | 65%     | 57%     | 60%     | 62%     | 72%     | 63%     |
| Non-Success    | 22%     | 26%     | 29%     | 15%     | 15%     | 17%     |
| Withdrawal     | 13%     | 17%     | 11%     | 23%     | 13%     | 20%     |
| Total Percent  | 100%    | 100%    | 100%    | 100%    | 100%    | 100%    |
| Total Enrolled | 124     | 150     | 126     | 140     | 193     | 181     |