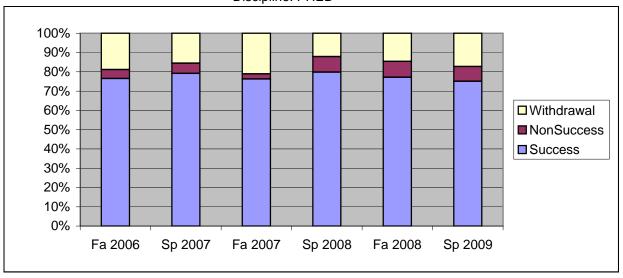

Chabot Success, Non-Success, and Withdrawal Rates By Semester Discipline: PHED

|                | Fa 2006 | Sp 2007 | Fa 2007 | Sp 2008 | Fa 2008 | Sp 2009 |
|----------------|---------|---------|---------|---------|---------|---------|
| Success        | 77%     | 79%     | 76%     | 80%     | 77%     | 75%     |
| Non-Success    | 5%      | 5%      | 3%      | 8%      | 8%      | 8%      |
| Withdrawal     | 19%     | 15%     | 21%     | 12%     | 15%     | 17%     |
| Total Percent  | 100%    | 100%    | 100%    | 100%    | 100%    | 100%    |
| Total Enrolled | 4,816   | 4,380   | 4,642   | 4,536   | 4,570   | 4,721   |