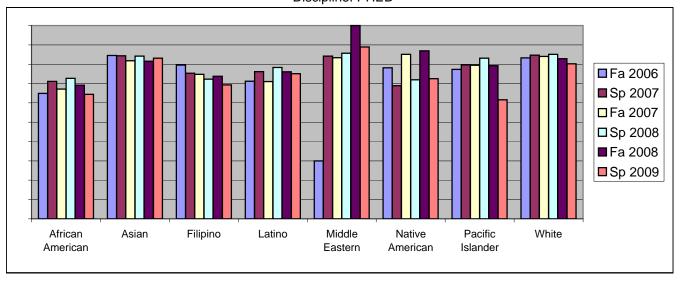

Chabot Success Rates By Ethnicity and Semester Discipline: PHED

|                |                | Fa 2006 | Sp 2007 | Fa 2007 | Sp 2008 | Fa 2008 | Sp 2009 |
|----------------|----------------|---------|---------|---------|---------|---------|---------|
| African A      | merican        |         |         |         |         |         |         |
|                | Success        | 65%     | 71%     | 67%     | 73%     | 69%     | 64%     |
|                | Non-Success    | 7%      | 7%      | 5%      | 12%     | 13%     | 13%     |
|                | Withdrawal     | 28%     | 22%     | 28%     | 15%     | 18%     | 23%     |
|                | Total Percent  | 100%    | 100%    | 100%    | 100%    | 100%    | 100%    |
|                | Total Enrolled | 827     | 605     | 797     | 801     | 953     | 944     |
| Asian          |                |         |         |         |         |         |         |
|                | Success        | 85%     | 84%     | 82%     | 84%     | 82%     | 83%     |
|                | Non-Success    | 2%      | 3%      | 3%      | 6%      | 5%      | 5%      |
|                | Withdrawal     | 13%     | 12%     | 16%     | 10%     | 14%     | 12%     |
|                | Total Percent  | 100%    | 100%    | 100%    | 100%    | 100%    | 100%    |
|                | Total Enrolled | 742     | 703     | 658     | 701     | 595     | 662     |
| Filipino       |                |         |         |         |         |         |         |
|                | Success        | 80%     | 75%     | 75%     | 72%     | 74%     | 69%     |
|                | Non-Success    | 2%      | 7%      | 4%      | 9%      | 9%      | 12%     |
|                | Withdrawal     | 18%     | 18%     | 21%     | 19%     | 17%     | 18%     |
|                | Total Percent  | 100%    | 100%    | 100%    | 100%    | 100%    | 100%    |
|                | Total Enrolled | 401     | 397     | 349     | 350     | 335     | 391     |
| Latino         |                |         |         |         |         |         |         |
|                | Success        | 71%     | 76%     | 71%     | 78%     | 76%     | 75%     |
|                | Non-Success    | 5%      | 7%      | 3%      | 9%      | 9%      | 8%      |
|                | Withdrawal     | 23%     | 17%     | 26%     | 12%     | 15%     | 17%     |
|                | Total Percent  | 100%    | 100%    | 100%    | 100%    | 100%    | 100%    |
|                | Total Enrolled | 858     | 804     | 864     | 852     | 933     | 990     |
| Middle Eastern |                |         |         |         |         |         |         |
|                | Success        | 30%     | 84%     | 83%     | 86%     | 100%    | 89%     |
|                | Non-Success    | 20%     | 11%     | 0%      | 0%      | 0%      | 0%      |
|                | Withdrawal     | 50%     | 5%      | 17%     | 14%     | 0%      | 11%     |

|              | Total Percent  | 100%  | 100%  | 100%  | 100%  | 100%  | 100%  |
|--------------|----------------|-------|-------|-------|-------|-------|-------|
|              | Total Enrolled | 10    | 19    | 6     | 7     | 6     | 9     |
| Native Am    | erican         |       |       |       |       |       |       |
|              | Success        | 78%   | 69%   | 85%   | 72%   | 87%   | 73%   |
|              | Non-Success    | 5%    | 11%   | 2%    | 9%    | 3%    | 5%    |
|              | Withdrawal     | 16%   | 20%   | 13%   | 19%   | 10%   | 23%   |
|              | Total Percent  | 100%  | 100%  | 100%  | 100%  | 100%  | 100%  |
|              | Total Enrolled | 55    | 45    | 47    | 57    | 61    | 40    |
| Pacific Isla | ander          |       |       |       |       |       |       |
|              | Success        | 77%   | 80%   | 79%   | 83%   | 79%   | 62%   |
|              | Non-Success    | 5%    | 4%    | 2%    | 6%    | 7%    | 13%   |
|              | Withdrawal     | 18%   | 17%   | 18%   | 11%   | 14%   | 25%   |
|              | Total Percent  | 100%  | 100%  | 100%  | 100%  | 100%  | 100%  |
|              | Total Enrolled | 128   | 108   | 146   | 136   | 130   | 112   |
| White        |                |       |       |       |       |       |       |
|              | Success        | 83%   | 85%   | 84%   | 85%   | 83%   | 80%   |
|              | Non-Success    | 4%    | 4%    | 1%    | 6%    | 5%    | 5%    |
|              | Withdrawal     | 13%   | 11%   | 15%   | 9%    | 12%   | 15%   |
|              | Total Percent  | 100%  | 100%  | 100%  | 100%  | 100%  | 100%  |
|              | Total Enrolled | 1,410 | 1,314 | 1,342 | 1,238 | 1,182 | 1,185 |