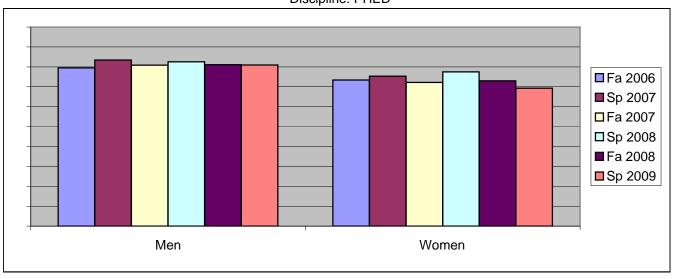

Chabot Success Rates By Gender and Semester Discipline: PHED

|                | Fa 2006 | Sp 2007 | Fa 2007 | Sp 2008 | Fa 2008 | Sp 2009 |
|----------------|---------|---------|---------|---------|---------|---------|
| Men            |         | •       |         | ·       |         | •       |
| Success        | 80%     | 83%     | 81%     | 83%     | 81%     | 81%     |
| Non-Success    | 4%      | 4%      | 2%      | 6%      | 6%      | 5%      |
| Withdrawal     | 17%     | 13%     | 17%     | 11%     | 13%     | 14%     |
| Total Percent  | 100%    | 100%    | 100%    | 100%    | 100%    | 100%    |
| Total Enrolled | 2,375   | 2,097   | 2,249   | 2,133   | 2,319   | 2,297   |
| Women          |         |         |         |         |         |         |
| Success        | 73%     | 75%     | 72%     | 78%     | 73%     | 69%     |
| Non-Success    | 5%      | 7%      | 3%      | 10%     | 10%     | 10%     |
| Withdrawal     | 21%     | 18%     | 24%     | 13%     | 17%     | 21%     |
| Total Percent  | 100%    | 100%    | 100%    | 100%    | 100%    | 100%    |
| Total Enrolled | 2,351   | 2,187   | 2,303   | 2,320   | 2,185   | 2,344   |