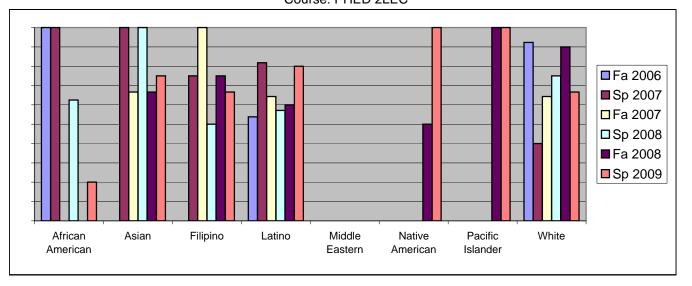

Chabot Success Rates By Ethnicity and Semester Course: PHED 2LEC

|           |                | Fa 2006 | Sp 2007 | Fa 2007 | Sp 2008 | Fa 2008 | Sp 2009 |
|-----------|----------------|---------|---------|---------|---------|---------|---------|
| African A |                |         |         |         |         |         |         |
|           | Success        | 100%    | 100%    | 0%      | 63%     |         |         |
|           | Non-Success    | 0%      | 0%      | 0%      | 0%      |         |         |
|           | Withdrawal     | 0%      | 0%      | 100%    | 38%     |         | 80%     |
|           | Total Percent  | 100%    | 100%    | 100%    | 100%    |         |         |
|           | Total Enrolled | 3       | 1       | 2       | 8       | 2       | 5       |
| Asian     |                |         |         |         |         |         |         |
|           | Success        | 0%      | 100%    | 67%     | 100%    |         |         |
|           | Non-Success    | 0%      | 0%      | 0%      | 0%      |         |         |
|           | Withdrawal     | 100%    | 0%      | 33%     | 0%      |         | 25%     |
|           | Total Percent  | 100%    | 100%    |         | 100%    |         | 100%    |
|           | Total Enrolled | 1       | 2       | 6       | 3       | 6       | 4       |
| Filipino  |                |         |         |         |         |         |         |
|           | Success        | 0%      | 75%     | 100%    | 50%     |         |         |
|           | Non-Success    | 0%      | 0%      | 0%      | 0%      | 0%      | 0%      |
|           | Withdrawal     | 100%    | 25%     | 0%      | 50%     | 25%     | 33%     |
|           | Total Percent  | 100%    | 100%    | 100%    | 100%    | 100%    | 100%    |
|           | Total Enrolled | 1       | 4       | 1       | 2       | 4       | 3       |
| Latino    |                |         |         |         |         |         |         |
|           | Success        | 54%     | 82%     | 64%     | 57%     | 60%     | 80%     |
|           | Non-Success    | 0%      | 0%      | 7%      | 0%      | 13%     | 0%      |
|           | Withdrawal     | 46%     | 18%     | 29%     | 43%     |         | 20%     |
|           | Total Percent  | 100%    | 100%    | 100%    | 100%    | 100%    | 100%    |
|           | Total Enrolled | 13      | 11      | 14      | 14      | 15      | 15      |
| Middle E  | astern         |         |         |         |         |         |         |
|           | Success        | 0%      | 0%      | 0%      | 0%      | 0%      | 0%      |
|           | Non-Success    | 0%      | 0%      | 0%      | 0%      | 0%      | 0%      |
|           | Withdrawal     | 0%      | 0%      | 0%      | 0%      | 0%      | 0%      |
|           | Total Percent  | 0%      | 0%      | 0%      | 0%      | 0%      | 0%      |
|           | Total Enrolled | 0       | 0       | 0       | 0       | 0       | 0       |
| Native A  | merican        |         |         |         |         |         |         |
|           | Success        | 0%      | 0%      | 0%      | 0%      | 50%     | 100%    |
|           | Non-Success    | 0%      | 0%      | 0%      | 0%      | 0%      | 0%      |
|           | Withdrawal     | 0%      | 0%      | 0%      | 0%      | 50%     | 0%      |
|           |                |         |         |         |         |         |         |

|            | Total Percent          | 0%        | 0%        | 0%        | 0%        | 100%      | 100%      |  |
|------------|------------------------|-----------|-----------|-----------|-----------|-----------|-----------|--|
|            | Total Enrolled         | 0         | 0         | 0         | 0         | 4         | 2         |  |
| Pacific Is | lander                 |           |           |           |           |           |           |  |
|            | Success                | 0%        | 0%        | 0%        | 0%        | 100%      | 100%      |  |
|            | Non-Success            | 0%        | 0%        | 0%        | 0%        | 0%        | 0%        |  |
|            | Withdrawal             | 0%        | 100%      | 0%        | 0%        | 0%        | 0%        |  |
|            | Total Percent          | 0%        | 100%      | 0%        | 0%        | 100%      | 100%      |  |
|            | Total Enrolled         | 0         | 1         | 0         | 0         | 1         | 1         |  |
|            | i olai Elliolleu       | U         |           | U         | U         | •         |           |  |
| White      | Total Efficiled        | Ū         | •         | · ·       | Ū         | •         | •         |  |
| White      | Success                | 92%       | 40%       | 64%       | 75%       | 90%       | 67%       |  |
| White      |                        | _         | -         | _         | -         | 90%<br>0% | 67%<br>0% |  |
| White      | Success                | 92%       | 40%       | 64%       | 75%       |           |           |  |
| White      | Success<br>Non-Success | 92%<br>0% | 40%<br>0% | 64%<br>0% | 75%<br>0% | 0%        | 0%        |  |