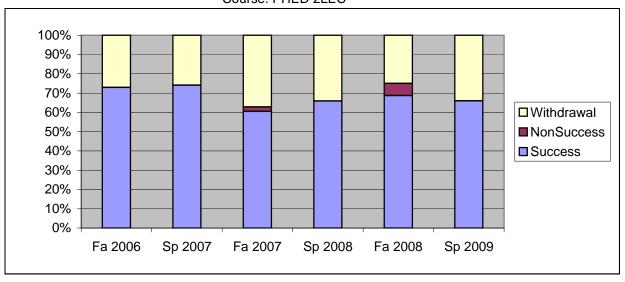

Chabot Success, Non-Success, and Withdrawal Rates By Semester Course: PHED 2LEC

|                | Fa 2006 | Sp 2007 | Fa 2007 | Sp 2008 | Fa 2008 | Sp 2009 |
|----------------|---------|---------|---------|---------|---------|---------|
| Success        | 73%     | 74%     | 60%     | 66%     | 69%     | 66%     |
| Non-Success    | 0%      | 0%      | 2%      | 0%      | 6%      | 0%      |
| Withdrawal     | 27%     | 26%     | 37%     | 34%     | 25%     | 34%     |
| Total Percent  | 100%    | 100%    | 100%    | 100%    | 100%    | 100%    |
| Total Enrolled | 48      | 27      | 43      | 41      | 48      | 50      |