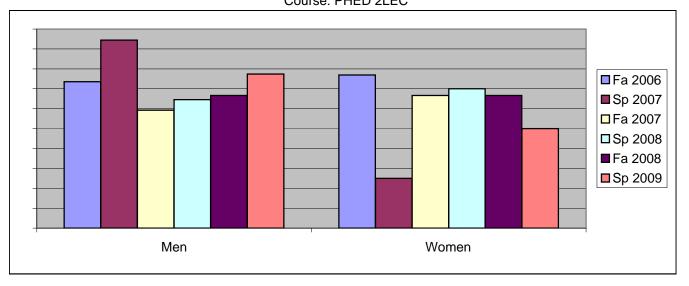

Chabot Success Rates By Gender and Semester Course: PHED 2LEC

|                | Fa 2006 | Sp 2007 | Fa 2007 | Sp 2008 | Fa 2008 | Sp 2009 |
|----------------|---------|---------|---------|---------|---------|---------|
| Men            |         | •       |         | ·       |         | •       |
| Success        | 74%     | 94%     | 59%     | 65%     | 67%     | 77%     |
| Non-Success    | 0%      | 0%      | 4%      | 0%      | 8%      | 0%      |
| Withdrawal     | 26%     | 6%      | 37%     | 35%     | 25%     | 23%     |
| Total Percent  | 100%    | 100%    | 100%    | 100%    | 100%    | 100%    |
| Total Enrolled | 34      | 18      | 27      | 31      | 24      | 31      |
| Women          |         |         |         |         |         |         |
| Success        | 77%     | 25%     | 67%     | 70%     | 67%     | 50%     |
| Non-Success    | 0%      | 0%      | 0%      | 0%      | 5%      | 0%      |
| Withdrawal     | 23%     | 75%     | 33%     | 30%     | 29%     | 50%     |
| Total Percent  | 100%    | 100%    | 100%    | 100%    | 100%    | 100%    |
| Total Enrolled | 13      | 8       | 15      | 10      | 21      | 18      |