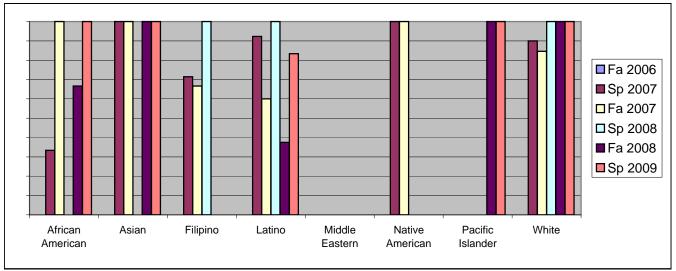

Chabot Success Rates By Ethnicity and Semester Course: PHED 2PFL

|                  |                | Fa 2006 | Sp 2007 | Fa 2007 | Sp 2008 | Fa 2008 | Sp 2009 |  |
|------------------|----------------|---------|---------|---------|---------|---------|---------|--|
| African American |                |         |         |         |         |         |         |  |
|                  | Success        | 0%      | 33%     |         |         |         |         |  |
|                  | Non-Success    | 0%      | 0%      |         |         |         |         |  |
|                  | Withdrawal     | 0%      | 67%     | 0%      |         |         | 0%      |  |
|                  | Total Percent  | 0%      | 100%    | 100%    | 0%      | 100%    | 100%    |  |
|                  | Total Enrolled | 0       | 3       | 1       | 0       | 3       | 2       |  |
| Asian            |                |         |         |         |         |         |         |  |
|                  | Success        | 0%      | 100%    | 100%    | 0%      | 100%    | 100%    |  |
|                  | Non-Success    | 0%      | 0%      | 0%      | 0%      | 0%      | 0%      |  |
|                  | Withdrawal     | 0%      | 0%      | 0%      | 0%      | 0%      | 0%      |  |
|                  | Total Percent  | 0%      | 100%    | 100%    | 0%      | 100%    | 100%    |  |
|                  | Total Enrolled | 0       | 1       | 2       | 0       | 1       | 2       |  |
| Filipino         |                |         |         |         |         |         |         |  |
| -                | Success        | 0%      | 71%     | 67%     | 100%    | 0%      | 0%      |  |
|                  | Non-Success    | 0%      | 0%      | 33%     | 0%      | 0%      | 0%      |  |
|                  | Withdrawal     | 0%      | 29%     | 0%      | 0%      | 0%      | 0%      |  |
|                  | Total Percent  | 0%      | 100%    | 100%    | 100%    | 0%      | 0%      |  |
|                  | Total Enrolled | 0       | 7       | 3       | 1       | 0       | 0       |  |
| Latino           |                |         |         |         |         |         |         |  |
|                  | Success        | 0%      | 92%     | 60%     | 100%    | 38%     | 83%     |  |
|                  | Non-Success    | 0%      | 0%      | 0%      | 0%      | 13%     | 0%      |  |
|                  | Withdrawal     | 0%      | 8%      | 40%     | 0%      | 50%     | 17%     |  |
|                  | Total Percent  | 0%      | 100%    | 100%    | 100%    | 100%    | 100%    |  |
|                  | Total Enrolled | 0       | 13      | 5       | 2       | 8       | 6       |  |
| Middle E         | astern         |         |         |         |         |         |         |  |
|                  | Success        | 0%      | 0%      | 0%      | 0%      | 0%      | 0%      |  |
|                  | Non-Success    | 0%      | 0%      | 0%      | 0%      | 0%      | 0%      |  |
|                  | Withdrawal     | 0%      | 0%      | 0%      | 0%      | 0%      | 0%      |  |
|                  | Total Percent  | 0%      | 0%      | 0%      | 0%      | 0%      | 0%      |  |
|                  | Total Enrolled | 0       | 0       | 0       | 0       | 0       | 0       |  |
| Native A         | merican        |         |         |         |         |         |         |  |
|                  | Success        | 0%      | 100%    | 100%    | 0%      | 0%      | 0%      |  |
|                  | Non-Success    | 0%      | 0%      | 0%      | 0%      | 0%      | 0%      |  |
|                  | Withdrawal     | 0%      | 0%      | 0%      | 0%      | 0%      | 0%      |  |
|                  |                |         |         |         |         |         |         |  |

|            | Total Percent  | 0% | 100% | 100% | 0%   | 0%   | 0%   |
|------------|----------------|----|------|------|------|------|------|
|            | Total Enrolled | 0  | 1    | 1    | 0    | 0    | 0    |
| Pacific Is | slander        |    |      |      |      |      |      |
|            | Success        | 0% | 0%   | 0%   | 0%   | 100% | 100% |
|            | Non-Success    | 0% | 0%   | 0%   | 0%   | 0%   | 0%   |
|            | Withdrawal     | 0% | 0%   | 0%   | 0%   | 0%   | 0%   |
|            | Total Percent  | 0% | 0%   | 0%   | 0%   | 100% | 100% |
|            | Total Enrolled | 0  | 0    | 0    | 0    | 2    | 2    |
| White      |                |    |      |      |      |      |      |
|            | Success        | 0% | 90%  | 85%  | 100% | 100% | 100% |
|            | Non-Success    | 0% | 0%   | 0%   | 0%   | 0%   | 0%   |
|            | Withdrawal     | 0% | 10%  | 15%  | 0%   | 0%   | 0%   |
|            | Total Percent  | 0% | 100% | 100% | 100% | 100% | 100% |
|            | Total Enrolled | 0  | 20   | 13   | 4    | 3    | 4    |