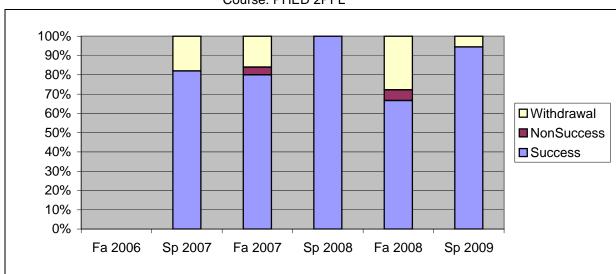

Chabot Success, Non-Success, and Withdrawal Rates By Semester Course: PHED 2PFL

|                | Fa 2006 | Sp 2007 | Fa 2007 | Sp 2008 | Fa 2008 | Sp 2009 |
|----------------|---------|---------|---------|---------|---------|---------|
| Success        | 0%      | 82%     | 80%     | 100%    | 67%     | 94%     |
| Non-Success    | 0%      | 0%      | 4%      | 0%      | 6%      | 0%      |
| Withdrawal     | 0%      | 18%     | 16%     | 0%      | 28%     | 6%      |
| Total Percent  | 0%      | 100%    | 100%    | 100%    | 100%    | 100%    |
| Total Enrolled | 0       | 50      | 25      | 8       | 18      | 18      |