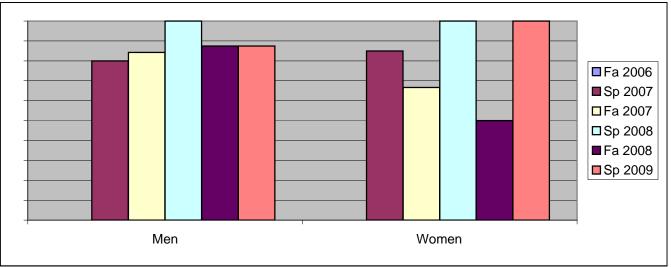

Chabot Success Rates By Gender and Semester Course: PHED 2PFL

|                | Fa 2006 | Sp 2007 | Fa 2007 | Sp 2008 | Fa 2008 | Sp 2009 |
|----------------|---------|---------|---------|---------|---------|---------|
| Men            |         |         |         |         |         |         |
| Success        | 0%      | 80%     | 84%     | 100%    | 88%     | 88%     |
| Non-Success    | 0%      | 0%      | 5%      | 0%      | 13%     | 0%      |
| Withdrawal     | 0%      | 20%     | 11%     | 0%      | 0%      | 13%     |
| Total Percent  | 0%      | 100%    | 100%    | 100%    | 100%    | 100%    |
| Total Enrolled | 0       | 30      | 19      | 6       | 8       | 8       |
| Women          |         |         |         |         |         |         |
| Success        | 0%      | 85%     | 67%     | 100%    | 50%     | 100%    |
| Non-Success    | 0%      | 0%      | 0%      | 0%      | 0%      | 0%      |
| Withdrawal     | 0%      | 15%     | 33%     | 0%      | 50%     | 0%      |
| Total Percent  | 0%      | 100%    | 100%    | 100%    | 100%    | 100%    |
| Total Enrolled | 0       | 20      | 6       | 2       | 10      | 8       |