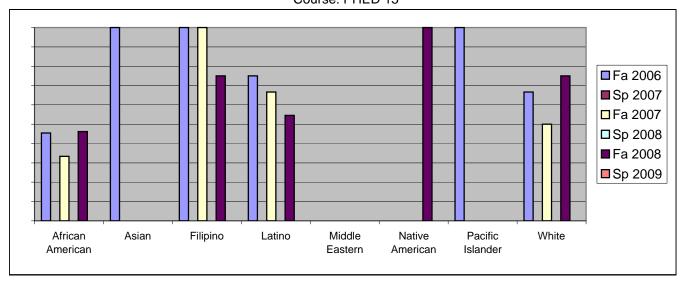

Chabot Success Rates By Ethnicity and Semester Course: PHED 15

|           |                | Fa 2006 | Sp 2007 | Fa 2007 | Sp 2008 | Fa 2008 | Sp 2009 |
|-----------|----------------|---------|---------|---------|---------|---------|---------|
| African A | merican        |         |         |         |         |         |         |
|           | Success        | 45%     | 0%      |         | 0%      |         |         |
|           | Non-Success    | 36%     | 0%      |         | 0%      |         |         |
|           | Withdrawal     | 18%     | 0%      |         | 0%      |         |         |
|           | Total Percent  | 100%    | 0%      |         |         |         |         |
|           | Total Enrolled | 11      | 0       | 6       | 0       | 13      | 0       |
| Asian     |                |         |         |         |         |         |         |
|           | Success        | 100%    | 0%      |         |         |         |         |
|           | Non-Success    | 0%      | 0%      |         | 0%      |         |         |
|           | Withdrawal     | 0%      | 0%      |         | 0%      |         |         |
|           | Total Percent  | 100%    |         | 0%      | 0%      | 100%    | 0%      |
|           | Total Enrolled | 3       | 0       | 0       | 0       | 1       | 0       |
| Filipino  |                |         |         |         |         |         |         |
|           | Success        | 100%    | 0%      | 100%    | 0%      | 75%     | 0%      |
|           | Non-Success    | 0%      | 0%      | 0%      | 0%      | 0%      | 0%      |
|           | Withdrawal     | 0%      | 0%      | 0%      | 0%      | 25%     | 0%      |
|           | Total Percent  | 100%    | 0%      | 100%    | 0%      | 100%    | 0%      |
|           | Total Enrolled | 3       | 0       | 1       | 0       | 4       | 0       |
| Latino    |                |         |         |         |         |         |         |
|           | Success        | 75%     | 0%      | 67%     | 0%      | 55%     | 0%      |
|           | Non-Success    | 25%     | 0%      | 0%      | 0%      | 45%     | 0%      |
|           | Withdrawal     | 0%      | 0%      | 33%     | 0%      | 0%      | 0%      |
|           | Total Percent  | 100%    | 0%      | 100%    | 0%      | 100%    | 0%      |
|           | Total Enrolled | 4       | 0       | 6       | 0       | 11      | 0       |
| Middle E  | astern         |         |         |         |         |         |         |
|           | Success        | 0%      | 0%      | 0%      | 0%      | 0%      | 0%      |
|           | Non-Success    | 0%      | 0%      | 0%      | 0%      | 0%      | 0%      |
|           | Withdrawal     | 0%      | 0%      | 0%      | 0%      | 0%      | 0%      |
|           | Total Percent  | 0%      | 0%      | 0%      | 0%      | 0%      | 0%      |
|           | Total Enrolled | 0       | 0       | 0       | 0       | 0       | 0       |
| Native Ar | merican        |         |         |         |         |         |         |
|           | Success        | 0%      | 0%      | 0%      | 0%      | 100%    | 0%      |
|           | Non-Success    | 0%      | 0%      | 0%      | 0%      | 0%      | 0%      |
|           | Withdrawal     | 0%      | 0%      | 0%      | 0%      | 0%      | 0%      |
|           |                |         |         |         |         |         |         |

|            | Total Percent          | 0%              | 0%       | 0%              | 0%       | 100%            | 0%       |
|------------|------------------------|-----------------|----------|-----------------|----------|-----------------|----------|
|            | Total Enrolled         | 0               | 0        | 0               | 0        | 1               | 0        |
| Pacific Is | slander                |                 |          |                 |          |                 |          |
|            | Success                | 100%            | 0%       | 0%              | 0%       | 0%              | 0%       |
|            | Non-Success            | 0%              | 0%       | 0%              | 0%       | 100%            | 0%       |
|            | Withdrawal             | 0%              | 0%       | 0%              | 0%       | 0%              | 0%       |
|            | Total Percent          | 100%            | 0%       | 0%              | 0%       | 100%            | 0%       |
|            |                        |                 |          |                 |          |                 |          |
|            | Total Enrolled         | 1               | 0        | 0               | 0        | 1               | 0        |
| White      | Total Enrolled         | 1               | 0        | 0               | 0        | 1               | 0        |
| White      | Total Enrolled Success | <b>1</b><br>67% | <b>0</b> | <b>0</b><br>50% | <b>0</b> | <b>1</b><br>75% | <b>0</b> |
| White      | _                      | •               | -        | -               | -        | 75%<br>25%      | ·        |
| White      | Success                | 67%             | 0%       | 50%             | 0%       |                 | 0%       |
| White      | Success<br>Non-Success | 67%<br>0%       | 0%<br>0% | 50%<br>8%       | 0%<br>0% | 25%             | 0%<br>0% |