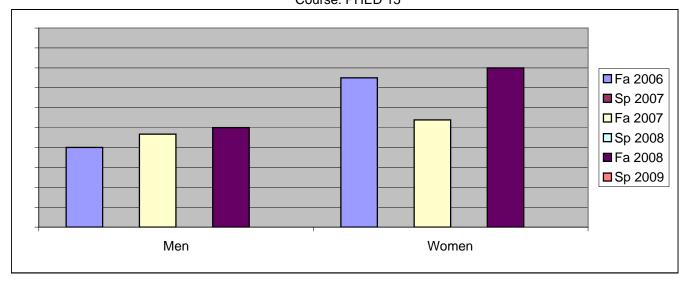

Chabot Success Rates By Gender and Semester Course: PHED 15

|                | Fa 2006 | Sp 2007 | Fa 2007 | Sp 2008 | Fa 2008 | Sp 2009 |
|----------------|---------|---------|---------|---------|---------|---------|
| Men            |         | •       |         | -       |         | -       |
| Success        | 40%     | 0%      | 47%     | 0%      | 50%     | 0%      |
| Non-Success    | 36%     | 0%      | 7%      | 0%      | 43%     | 0%      |
| Withdrawal     | 24%     | 0%      | 47%     | 0%      | 7%      | 0%      |
| Total Percent  | 100%    | 0%      | 100%    | 0%      | 100%    | 0%      |
| Total Enrolled | 25      | 0       | 15      | 0       | 30      | 0       |
| Women          |         |         |         |         |         |         |
| Success        | 75%     | 0%      | 54%     | 0%      | 80%     | 0%      |
| Non-Success    | 0%      | 0%      | 15%     | 0%      | 0%      | 0%      |
| Withdrawal     | 25%     | 0%      | 31%     | 0%      | 20%     | 0%      |
| Total Percent  | 100%    | 0%      | 100%    | 0%      | 100%    | 0%      |
| Total Enrolled | 12      | 0       | 13      | 0       | 5       | 0       |