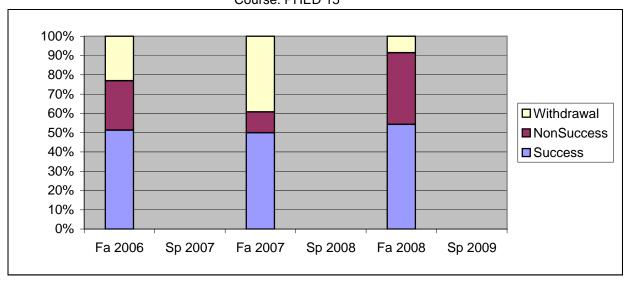

Chabot Success, Non-Success, and Withdrawal Rates By Semester Course: PHED 15

|                | Fa 2006 | Sp 2007 | Fa 2007 | Sp 2008 | Fa 2008 | Sp 2009 |
|----------------|---------|---------|---------|---------|---------|---------|
| Success        | 51%     | 0%      | 50%     | 0%      | 54%     | 0%      |
| Non-Success    | 26%     | 0%      | 11%     | 0%      | 37%     | 0%      |
| Withdrawal     | 23%     | 0%      | 39%     | 0%      | 9%      | 0%      |
| Total Percent  | 100%    | 0%      | 100%    | 0%      | 100%    | 0%      |
| Total Enrolled | 39      | 0       | 28      | 0       | 35      | 0       |