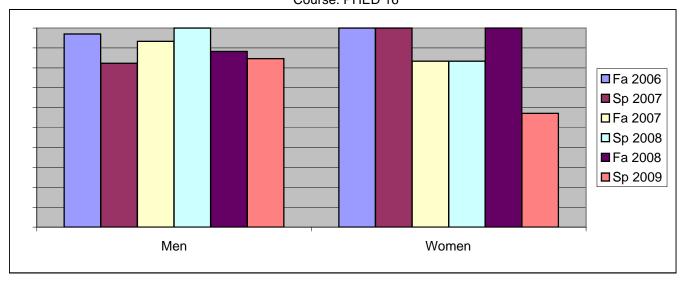

Chabot Success Rates By Gender and Semester Course: PHED 16

|                | Fa 2006 | Sp 2007 | Fa 2007 | Sp 2008 | Fa 2008 | Sp 2009 |
|----------------|---------|---------|---------|---------|---------|---------|
| Men            |         | •       |         | ·       |         | •       |
| Success        | 97%     | 82%     | 93%     | 100%    | 88%     | 85%     |
| Non-Success    | 0%      | 0%      | 0%      | 0%      | 0%      | 0%      |
| Withdrawal     | 3%      | 18%     | 7%      | 0%      | 12%     | 15%     |
| Total Percent  | 100%    | 100%    | 100%    | 100%    | 100%    | 100%    |
| Total Enrolled | 34      | 17      | 30      | 19      | 17      | 13      |
| Women          |         |         |         |         |         |         |
| Success        | 100%    | 100%    | 83%     | 83%     | 100%    | 57%     |
| Non-Success    | 0%      | 0%      | 0%      | 0%      | 0%      | 0%      |
| Withdrawal     | 0%      | 0%      | 17%     | 17%     | 0%      | 43%     |
| Total Percent  | 100%    | 100%    | 100%    | 100%    | 100%    | 100%    |
| Total Enrolled | 5       | 7       | 6       | 12      | 5       | 7       |