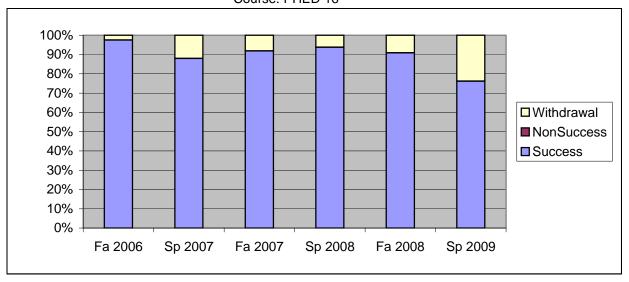

Chabot Success, Non-Success, and Withdrawal Rates By Semester Course: PHED 16

|                | Fa 2006 | Sp 2007 | Fa 2007 | Sp 2008 | Fa 2008 | Sp 2009 |
|----------------|---------|---------|---------|---------|---------|---------|
| Success        | 98%     | 88%     | 92%     | 94%     | 91%     | 76%     |
| Non-Success    | 0%      | 0%      | 0%      | 0%      | 0%      | 0%      |
| Withdrawal     | 3%      | 12%     | 8%      | 6%      | 9%      | 24%     |
| Total Percent  | 100%    | 100%    | 100%    | 100%    | 100%    | 100%    |
| Total Enrolled | 40      | 25      | 37      | 32      | 22      | 21      |