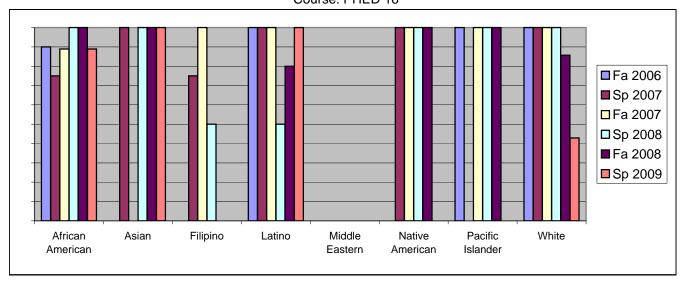

Chabot Success Rates By Ethnicity and Semester Course: PHED 16

|           |                | Fa 2006 | Sp 2007 | Fa 2007 | Sp 2008 | Fa 2008 | Sp 2009 |
|-----------|----------------|---------|---------|---------|---------|---------|---------|
| African A | merican        |         |         |         |         |         |         |
|           | Success        | 90%     | 75%     |         | 100%    |         |         |
|           | Non-Success    | 0%      | 0%      |         | 0%      |         |         |
|           | Withdrawal     | 10%     | 25%     |         | 0%      |         |         |
|           | Total Percent  | 100%    | 100%    |         | 100%    |         |         |
|           | Total Enrolled | 10      | 4       | 18      | 9       | 5       | 9       |
| Asian     |                |         |         |         |         |         |         |
|           | Success        | 0%      | 100%    |         | 100%    |         |         |
|           | Non-Success    | 0%      | 0%      |         | 0%      |         |         |
|           | Withdrawal     | 0%      | 0%      |         | 0%      |         |         |
|           | Total Percent  | 0%      | 100%    | 0%      | 100%    | 100%    |         |
|           | Total Enrolled | 0       | 3       | 0       | 6       | 1       | 2       |
| Filipino  |                |         |         |         |         |         |         |
|           | Success        | 0%      | 75%     |         | 50%     |         |         |
|           | Non-Success    | 0%      | 0%      |         | 0%      | 0%      | 0%      |
|           | Withdrawal     | 0%      | 25%     | 0%      | 50%     | 0%      | 0%      |
|           | Total Percent  | 0%      | 100%    | 100%    | 100%    | 0%      | 0%      |
|           | Total Enrolled | 0       | 4       | 2       | 2       | 0       | 0       |
| Latino    |                |         |         |         |         |         |         |
|           | Success        | 100%    | 100%    | 100%    | 50%     | 80%     | 100%    |
|           | Non-Success    | 0%      | 0%      | 0%      | 0%      | 0%      | 0%      |
|           | Withdrawal     | 0%      | 0%      | 0%      | 50%     | 20%     | 0%      |
|           | Total Percent  | 100%    | 100%    | 100%    | 100%    | 100%    | 100%    |
|           | Total Enrolled | 9       | 2       | 2       | 2       | 5       | 1       |
| Middle E  | astern         |         |         |         |         |         |         |
|           | Success        | 0%      | 0%      | 0%      | 0%      | 0%      | 0%      |
|           | Non-Success    | 0%      | 0%      | 0%      | 0%      | 0%      | 0%      |
|           | Withdrawal     | 0%      | 0%      | 0%      | 0%      | 0%      | 0%      |
|           | Total Percent  | 0%      | 0%      | 0%      | 0%      | 0%      | 0%      |
|           | Total Enrolled | 0       | 0       | 0       | 0       | 0       | 0       |
| Native Ar | merican        |         |         |         |         |         |         |
|           | Success        | 0%      | 100%    | 100%    | 100%    | 100%    | 0%      |
|           | Non-Success    | 0%      | 0%      | 0%      | 0%      | 0%      | 0%      |
|           | Withdrawal     | 0%      | 0%      | 0%      | 0%      | 0%      | 0%      |
|           |                |         |         |         |         |         |         |

|            | Total Percent          | 0%               | 100%             | 100%             | 100%             | 100%            | 0%              |  |
|------------|------------------------|------------------|------------------|------------------|------------------|-----------------|-----------------|--|
|            | Total Enrolled         | 0                | 1                | 2                | 1                | 1               | 0               |  |
| Pacific Is | lander                 |                  |                  |                  |                  |                 |                 |  |
|            | Success                | 100%             | 0%               | 100%             | 100%             | 100%            | 0%              |  |
|            | Non-Success            | 0%               | 0%               | 0%               | 0%               | 0%              | 0%              |  |
|            | Withdrawal             | 0%               | 100%             | 0%               | 0%               | 0%              | 0%              |  |
|            | Total Percent          | 100%             | 100%             | 100%             | 100%             | 100%            | 0%              |  |
|            |                        |                  |                  |                  |                  |                 |                 |  |
|            | Total Enrolled         | 6                | 1                | 4                | 2                | 2               | 0               |  |
| White      | Total Enrolled         | 6                | 1                | 4                | 2                | 2               | 0               |  |
| White      | Total Enrolled Success | <b>6</b><br>100% | <b>1</b><br>100% | <b>4</b><br>100% | <b>2</b><br>100% | <b>2</b><br>86% | <b>0</b><br>43% |  |
| White      |                        | _                | -                | -                | _                | _               | -               |  |
| White      | Success                | 100%             | 100%             | 100%             | 100%             | 86%             | 43%             |  |
| White      | Success<br>Non-Success | 100%             | 100%<br>0%       | 100%             | 100%<br>0%       | 86%<br>0%       | 43%<br>0%       |  |