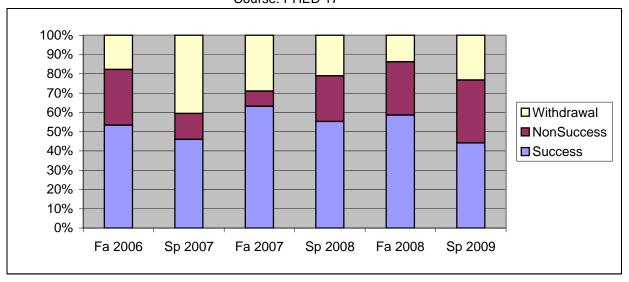

Chabot Success, Non-Success, and Withdrawal Rates By Semester Course: PHED 17

|                | Fa 2006 | Sp 2007 | Fa 2007 | Sp 2008 | Fa 2008 | Sp 2009 |
|----------------|---------|---------|---------|---------|---------|---------|
| Success        | 53%     | 46%     | 63%     | 55%     | 59%     | 44%     |
| Non-Success    | 29%     | 14%     | 8%      | 24%     | 28%     | 33%     |
| Withdrawal     | 18%     | 41%     | 29%     | 21%     | 14%     | 23%     |
| Total Percent  | 100%    | 100%    | 100%    | 100%    | 100%    | 100%    |
| Total Enrolled | 45      | 37      | 38      | 38      | 29      | 43      |