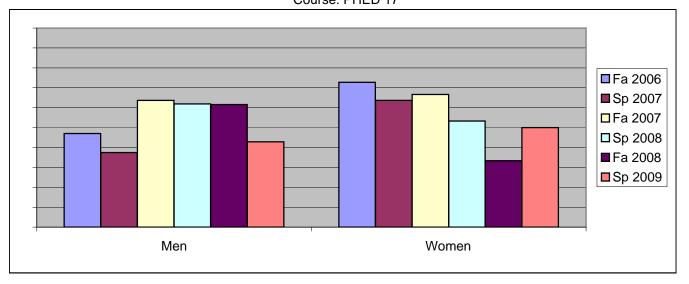

Chabot Success Rates By Gender and Semester Course: PHED 17

|                | Fa 2006 | Sp 2007 | Fa 2007 | Sp 2008 | Fa 2008 | Sp 2009 |
|----------------|---------|---------|---------|---------|---------|---------|
| Men            |         | -       |         | -       |         | -       |
| Success        | 47%     | 38%     | 64%     | 62%     | 62%     | 43%     |
| Non-Success    | 35%     | 13%     | 9%      | 14%     | 23%     | 32%     |
| Withdrawal     | 18%     | 50%     | 27%     | 24%     | 15%     | 25%     |
| Total Percent  | 100%    | 100%    | 100%    | 100%    | 100%    | 100%    |
| Total Enrolled | 34      | 24      | 22      | 21      | 26      | 28      |
| Women          |         |         |         |         |         |         |
| Success        | 73%     | 64%     | 67%     | 53%     | 33%     | 50%     |
| Non-Success    | 9%      | 18%     | 7%      | 40%     | 67%     | 36%     |
| Withdrawal     | 18%     | 18%     | 27%     | 7%      | 0%      | 14%     |
| Total Percent  | 100%    | 100%    | 100%    | 100%    | 100%    | 100%    |
| Total Enrolled | 11      | 11      | 15      | 15      | 3       | 14      |