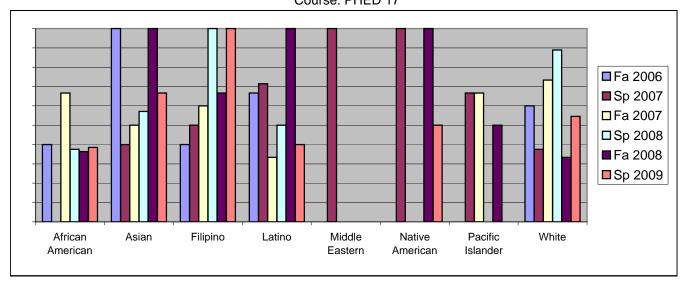

Chabot Success Rates By Ethnicity and Semester Course: PHED 17

|           |                | Fa 2006 | Sp 2007 | Fa 2007 | Sp 2008 | Fa 2008 | Sp 2009 |
|-----------|----------------|---------|---------|---------|---------|---------|---------|
| African A | merican        |         |         |         |         |         |         |
|           | Success        | 40%     |         |         | 38%     |         |         |
|           | Non-Success    | 40%     |         |         | 50%     |         | 46%     |
|           | Withdrawal     | 20%     |         | 33%     | 13%     |         | 15%     |
|           | Total Percent  | 100%    |         |         | 100%    |         |         |
|           | Total Enrolled | 10      | 5       | 6       | 8       | 11      | 13      |
| Asian     |                |         |         |         |         |         |         |
|           | Success        | 100%    |         |         | 57%     |         |         |
|           | Non-Success    | 0%      |         |         | 43%     |         |         |
|           | Withdrawal     | 0%      |         | 50%     | 0%      |         | 0%      |
|           | Total Percent  | 100%    |         |         |         |         |         |
|           | Total Enrolled | 4       | 5       | 4       | 7       | 2       | 3       |
| Filipino  |                |         |         |         |         |         |         |
|           | Success        | 40%     |         |         | 100%    |         |         |
|           | Non-Success    | 40%     | 25%     | 0%      | 0%      | 0%      | 0%      |
|           | Withdrawal     | 20%     | 25%     | 40%     | 0%      | 33%     | 0%      |
|           | Total Percent  | 100%    | 100%    | 100%    | 100%    | 100%    | 100%    |
|           | Total Enrolled | 5       | 4       | 5       | 1       | 3       | 3       |
| Latino    |                |         |         |         |         |         |         |
|           | Success        | 67%     | 71%     | 33%     | 50%     | 100%    | 40%     |
|           | Non-Success    | 22%     | 14%     | 0%      | 13%     | 0%      | 40%     |
|           | Withdrawal     | 11%     | 14%     | 67%     | 38%     | 0%      | 20%     |
|           | Total Percent  | 100%    | 100%    | 100%    | 100%    | 100%    | 100%    |
|           | Total Enrolled | 9       | 7       | 3       | 8       | 5       | 5       |
| Middle Ea | astern         |         |         |         |         |         |         |
|           | Success        | 0%      | 100%    | 0%      | 0%      | 0%      | 0%      |
|           | Non-Success    | 0%      | 0%      | 0%      | 0%      | 0%      | 0%      |
|           | Withdrawal     | 0%      | 0%      | 0%      | 0%      | 0%      | 0%      |
|           | Total Percent  | 0%      | 100%    | 0%      | 0%      | 0%      | 0%      |
|           | Total Enrolled | 0       | 1       | 0       | 0       | 0       | 0       |
| Native Ar | nerican        |         |         |         |         |         |         |
|           | Success        | 0%      |         |         | 0%      |         |         |
|           | Non-Success    | 0%      | 0%      | 0%      | 0%      |         | 0%      |
|           | Withdrawal     | 0%      | 0%      | 0%      | 100%    | 0%      | 50%     |
|           |                |         |         |         |         |         |         |

|            | Total Percent          | 0%              | 100%            | 0%              | 100%                  | 100%            | 100%            |  |
|------------|------------------------|-----------------|-----------------|-----------------|-----------------------|-----------------|-----------------|--|
|            | Total Enrolled         | 0               | 1               | 0               | 1                     | 1               | 2               |  |
| Pacific Is | slander                |                 |                 |                 |                       |                 |                 |  |
|            | Success                | 0%              | 67%             | 67%             | 0%                    | 50%             | 0%              |  |
|            | Non-Success            | 0%              | 33%             | 0%              | 0%                    | 50%             | 67%             |  |
|            | Withdrawal             | 0%              | 0%              | 33%             | 100%                  | 0%              | 33%             |  |
|            | Total Percent          | 0%              | 100%            | 100%            | 100%                  | 100%            | 100%            |  |
|            |                        |                 |                 |                 |                       |                 |                 |  |
|            | Total Enrolled         | 0               | 3               | 3               | 1                     | 2               | 6               |  |
| White      | Total Enrolled         | 0               | 3               | 3               | 1                     | 2               | 6               |  |
| White      | Total Enrolled Success | <b>0</b><br>60% | <b>3</b><br>38% | <b>3</b><br>73% | <b>1</b><br>89%       | <b>2</b><br>33% | <b>6</b><br>55% |  |
| White      |                        |                 |                 | -               | <b>1</b><br>89%<br>0% | _               |                 |  |
| White      | Success                | 60%             | 38%             | 73%             |                       | 33%             | 55%             |  |
| White      | Success<br>Non-Success | 60%<br>20%      | 38%<br>13%      | 73%<br>20%      | 0%                    | 33%<br>67%      | 55%<br>9%       |  |