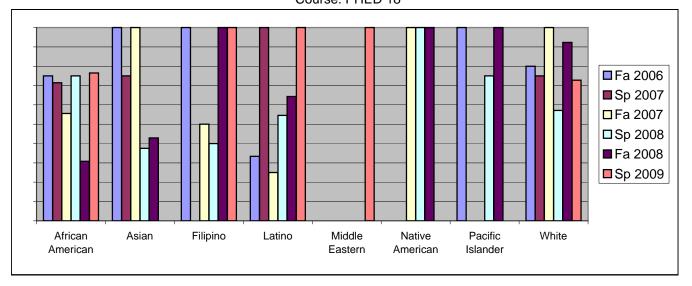

Chabot Success Rates By Ethnicity and Semester Course: PHED 18

|           |                | Fa 2006 | Sp 2007 | Fa 2007 | Sp 2008 | Fa 2008 | Sp 2009 |
|-----------|----------------|---------|---------|---------|---------|---------|---------|
| African A | merican        |         |         |         |         |         |         |
|           | Success        | 75%     |         |         | 75%     |         |         |
|           | Non-Success    | 25%     | 0%      | 22%     | 6%      |         |         |
|           | Withdrawal     | 0%      | 29%     | 22%     | 19%     |         |         |
|           | Total Percent  | 100%    | 100%    |         |         |         |         |
|           | Total Enrolled | 4       | 7       | 9       | 16      | 13      | 17      |
| Asian     |                |         |         |         |         |         |         |
|           | Success        | 100%    | 75%     |         |         |         |         |
|           | Non-Success    | 0%      | 0%      |         | 50%     | 0%      | 0%      |
|           | Withdrawal     | 0%      | 25%     | 0%      | 13%     | 57%     | 100%    |
|           | Total Percent  | 100%    | 100%    | 100%    | 100%    | 100%    | 100%    |
|           | Total Enrolled | 10      | 4       | 1       | 8       | 7       | 1       |
| Filipino  |                |         |         |         |         |         |         |
|           | Success        | 100%    | 0%      | 50%     | 40%     | 100%    | 100%    |
|           | Non-Success    | 0%      | 0%      | 0%      | 40%     | 0%      | 0%      |
|           | Withdrawal     | 0%      | 0%      | 50%     | 20%     | 0%      | 0%      |
|           | Total Percent  | 100%    | 0%      | 100%    | 100%    | 100%    | 100%    |
|           | Total Enrolled | 1       | 0       | 2       | 5       | 1       | 1       |
| Latino    |                |         |         |         |         |         |         |
|           | Success        | 33%     | 100%    | 25%     | 55%     | 64%     | 100%    |
|           | Non-Success    | 0%      | 0%      | 0%      | 18%     | 7%      | 0%      |
|           | Withdrawal     | 67%     | 0%      | 75%     | 27%     | 29%     | 0%      |
|           | Total Percent  | 100%    | 100%    | 100%    | 100%    | 100%    | 100%    |
|           | Total Enrolled | 3       | 4       | 4       | 11      | 14      | 10      |
| Middle E  | astern         |         |         |         |         |         |         |
|           | Success        | 0%      | 0%      | 0%      | 0%      | 0%      | 100%    |
|           | Non-Success    | 0%      | 0%      | 0%      | 0%      | 0%      | 0%      |
|           | Withdrawal     | 0%      | 0%      | 0%      | 0%      | 0%      | 0%      |
|           | Total Percent  | 0%      | 0%      | 0%      | 0%      | 0%      | 100%    |
|           | Total Enrolled | 0       | 0       | 0       | 0       | 0       | 1       |
| Native Ar | merican        |         |         |         |         |         |         |
|           | Success        | 0%      |         |         | 100%    |         |         |
|           | Non-Success    | 0%      | 0%      | 0%      |         |         |         |
|           | Withdrawal     | 0%      | 0%      | 0%      | 0%      | 0%      | 0%      |
|           |                |         |         |         |         |         |         |

|            | Total Percent          | 0%        | 0%        | 100%       | 100%       | 100%      | 0%        |  |
|------------|------------------------|-----------|-----------|------------|------------|-----------|-----------|--|
|            | Total Enrolled         | 0         | 0         | 1          | 1          | 2         | 0         |  |
| Pacific Is | lander                 |           |           |            |            |           |           |  |
|            | Success                | 100%      | 0%        | 0%         | 75%        | 100%      | 0%        |  |
|            | Non-Success            | 0%        | 0%        | 0%         | 0%         | 0%        | 0%        |  |
|            | Withdrawal             | 0%        | 0%        | 0%         | 25%        | 0%        | 0%        |  |
|            | Total Percent          | 100%      | 0%        | 0%         | 100%       | 100%      | 0%        |  |
|            | Total Enrolled         | 1         | 0         | 0          | 4          | 1         | 0         |  |
|            |                        |           |           |            |            |           |           |  |
| White      |                        |           |           |            |            |           |           |  |
| White      | Success                | 80%       | 75%       | 100%       | 57%        | 92%       | 73%       |  |
| White      | Success<br>Non-Success | 80%<br>0% | 75%<br>0% | 100%<br>0% | 57%<br>14% | 92%<br>0% | 73%<br>0% |  |
| White      |                        |           |           |            |            |           |           |  |
| White      | Non-Success            | 0%        | 0%        | 0%         | 14%        | 0%        | 0%        |  |