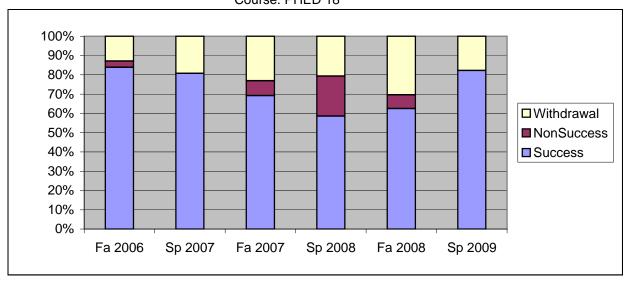

Chabot Success, Non-Success, and Withdrawal Rates By Semester Course: PHED 18

|                | Fa 2006 | Sp 2007 | Fa 2007 | Sp 2008 | Fa 2008 | Sp 2009 |
|----------------|---------|---------|---------|---------|---------|---------|
| Success        | 84%     | 81%     | 69%     | 59%     | 63%     | 82%     |
| Non-Success    | 3%      | 0%      | 8%      | 21%     | 7%      | 0%      |
| Withdrawal     | 13%     | 19%     | 23%     | 21%     | 30%     | 18%     |
| Total Percent  | 100%    | 100%    | 100%    | 100%    | 100%    | 100%    |
| Total Enrolled | 31      | 26      | 26      | 58      | 56      | 45      |