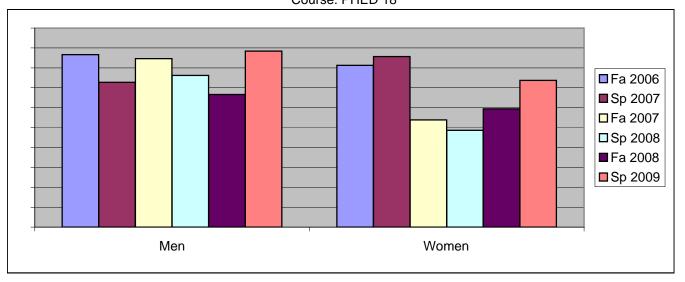

Chabot Success Rates By Gender and Semester Course: PHED 18

|                | Fa 2006 | Sp 2007 | Fa 2007 | Sp 2008 | Fa 2008 | Sp 2009 |
|----------------|---------|---------|---------|---------|---------|---------|
| Men            |         |         |         |         |         |         |
| Success        | 87%     | 73%     | 85%     | 76%     | 67%     | 88%     |
| Non-Success    | 0%      | 0%      | 0%      | 14%     | 4%      | 0%      |
| Withdrawal     | 13%     | 27%     | 15%     | 10%     | 29%     | 12%     |
| Total Percent  | 100%    | 100%    | 100%    | 100%    | 100%    | 100%    |
| Total Enrolled | 15      | 11      | 13      | 21      | 24      | 26      |
| Women          |         |         |         |         |         |         |
| Success        | 81%     | 86%     | 54%     | 49%     | 59%     | 74%     |
| Non-Success    | 6%      | 0%      | 15%     | 24%     | 9%      | 0%      |
| Withdrawal     | 13%     | 14%     | 31%     | 27%     | 31%     | 26%     |
| Total Percent  | 100%    | 100%    | 100%    | 100%    | 100%    | 100%    |
| Total Enrolled | 16      | 14      | 13      | 37      | 32      | 19      |