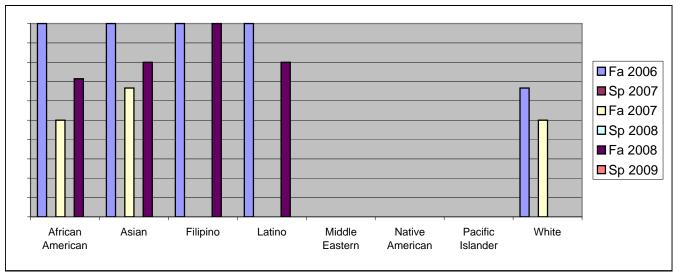

Chabot Success Rates By Ethnicity and Semester Course: PHED 1AB

|                  |                | Fa 2006 | Sp 2007 | Fa 2007 | Sp 2008 | Fa 2008 | Sp 2009 |  |
|------------------|----------------|---------|---------|---------|---------|---------|---------|--|
| African American |                |         |         |         |         |         |         |  |
|                  | Success        | 100%    | 0%      | 50%     | 0%      | 71%     | 0%      |  |
|                  | Non-Success    | 0%      | 0%      | 0%      | 0%      | 29%     | 0%      |  |
|                  | Withdrawal     | 0%      | 0%      | 50%     | 0%      | 0%      | 0%      |  |
|                  | Total Percent  | 100%    | 0%      | 100%    | 0%      | 100%    | 0%      |  |
|                  | Total Enrolled | 4       | 0       | 2       | 0       | 7       | 0       |  |
| Asian            |                |         |         |         |         |         |         |  |
|                  | Success        | 100%    | 0%      | 67%     | 0%      | 80%     | 0%      |  |
|                  | Non-Success    | 0%      | 0%      | 0%      | 0%      | 0%      | 0%      |  |
|                  | Withdrawal     | 0%      | 0%      | 33%     | 0%      | 20%     | 0%      |  |
|                  | Total Percent  | 100%    | 0%      | 100%    | 0%      | 100%    | 0%      |  |
|                  | Total Enrolled | 2       | 0       | 3       | 0       | 5       | 0       |  |
| Filipino         |                |         |         |         |         |         |         |  |
|                  | Success        | 100%    | 0%      | 0%      | 0%      | 100%    | 0%      |  |
|                  | Non-Success    | 0%      | 0%      | 0%      | 0%      | 0%      | 0%      |  |
|                  | Withdrawal     | 0%      | 0%      | 0%      | 0%      | 0%      | 0%      |  |
|                  | Total Percent  | 100%    | 0%      | 0%      | 0%      | 100%    | 0%      |  |
|                  | Total Enrolled | 2       | 0       | 0       | 0       | 1       | 0       |  |
| Latino           |                |         |         |         |         |         |         |  |
|                  | Success        | 100%    | 0%      | 0%      | 0%      | 80%     | 0%      |  |
|                  | Non-Success    | 0%      | 0%      | 0%      | 0%      | 0%      | 0%      |  |
|                  | Withdrawal     | 0%      | 0%      | 100%    | 0%      | 20%     | 0%      |  |
|                  | Total Percent  | 100%    | 0%      | 100%    | 0%      | 100%    | 0%      |  |
|                  | Total Enrolled | 1       | 0       | 3       | 0       | 5       | 0       |  |
| Middle E         | astern         |         |         |         |         |         |         |  |
|                  | Success        | 0%      | 0%      | 0%      | 0%      | 0%      | 0%      |  |
|                  | Non-Success    | 0%      | 0%      | 0%      | 0%      | 0%      | 0%      |  |
|                  | Withdrawal     | 0%      | 0%      | 0%      | 0%      | 0%      | 0%      |  |

|                 | Total Percent  | 0%   | 0% | 0%   | 0% | 0%   | 0% |
|-----------------|----------------|------|----|------|----|------|----|
|                 | Total Enrolled | 0    | 0  | 0    | 0  | 0    | 0  |
| Native American |                |      |    |      |    |      |    |
|                 | Success        | 0%   | 0% | 0%   | 0% | 0%   | 0% |
|                 | Non-Success    | 0%   | 0% | 0%   | 0% | 0%   | 0% |
|                 | Withdrawal     | 0%   | 0% | 0%   | 0% | 0%   | 0% |
|                 | Total Percent  | 0%   | 0% | 0%   | 0% | 0%   | 0% |
|                 | Total Enrolled | 0    | 0  | 0    | 0  | 0    | 0  |
| Pacific Is      | slander        |      |    |      |    |      |    |
|                 | Success        | 0%   | 0% | 0%   | 0% | 0%   | 0% |
|                 | Non-Success    | 0%   | 0% | 0%   | 0% | 0%   | 0% |
|                 | Withdrawal     | 0%   | 0% | 0%   | 0% | 0%   | 0% |
|                 | Total Percent  | 0%   | 0% | 0%   | 0% | 0%   | 0% |
|                 | Total Enrolled | 0    | 0  | 0    | 0  | 0    | 0  |
| White           |                |      |    |      |    |      |    |
|                 | Success        | 67%  | 0% | 50%  | 0% | 0%   | 0% |
|                 | Non-Success    | 0%   | 0% | 0%   | 0% | 100% | 0% |
|                 | Withdrawal     | 33%  | 0% | 50%  | 0% | 0%   | 0% |
|                 | Total Percent  | 100% | 0% | 100% | 0% | 100% | 0% |
|                 | Total Enrolled | 3    | 0  | 2    | 0  | 1    | 0  |