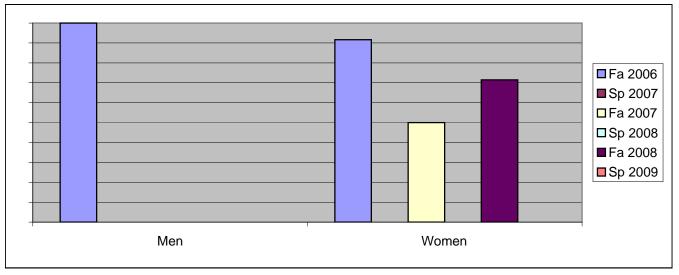

## Chabot Success Rates By Gender and Semester Course: PHED 1AB

|                | Fa 2006 | Sp 2007 | Fa 2007 | Sp 2008 | Fa 2008 | Sp 2009 |
|----------------|---------|---------|---------|---------|---------|---------|
| Men            |         |         |         |         |         |         |
| Success        | 100%    | 0%      | 0%      | 0%      | 0%      | 0%      |
| Non-Success    | 0%      | 0%      | 0%      | 0%      | 0%      | 0%      |
| Withdrawal     | 0%      | 0%      | 0%      | 0%      | 0%      | 0%      |
| Total Percent  | 100%    | 0%      | 0%      | 0%      | 0%      | 0%      |
| Total Enrolled | 1       | 0       | 0       | 0       | 0       | 0       |
| Women          |         |         |         |         |         |         |
| Success        | 92%     | 0%      | 50%     | 0%      | 71%     | 0%      |
| Non-Success    | 0%      | 0%      | 0%      | 0%      | 14%     | 0%      |
| Withdrawal     | 8%      | 0%      | 50%     | 0%      | 14%     | 0%      |
| Total Percent  | 100%    | 0%      | 100%    | 0%      | 100%    | 0%      |
| Total Enrolled | 12      | 0       | 10      | 0       | 21      | 0       |