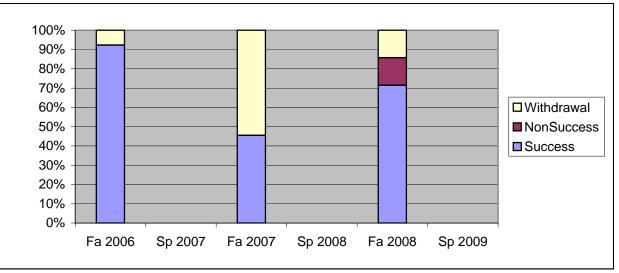

Chabot Success, Non-Success, and Withdrawal Rates By Semester Course: PHED 1AB

|                | Fa 2006 | Sp 2007 | Fa 2007 | Sp 2008 | Fa 2008 | Sp 2009 |
|----------------|---------|---------|---------|---------|---------|---------|
| Success        | 92%     | 0%      | 45%     | 0%      | 71%     | 0%      |
| Non-Success    | 0%      | 0%      | 0%      | 0%      | 14%     | 0%      |
| Withdrawal     | 8%      | 0%      | 55%     | 0%      | 14%     | 0%      |
| Total Percent  | 100%    | 0%      | 100%    | 0%      | 100%    | 0%      |
| Total Enrolled | 13      | 0       | 11      | 0       | 21      | 0       |