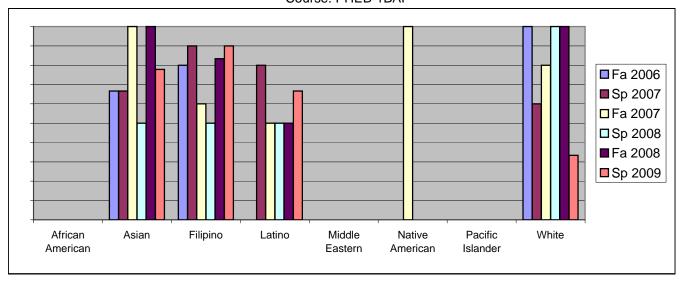

Chabot Success Rates By Ethnicity and Semester Course: PHED 1BAI

|                  |                | Fa 2006 | Sp 2007 | Fa 2007 | Sp 2008 | Fa 2008 | Sp 2009 |
|------------------|----------------|---------|---------|---------|---------|---------|---------|
| African American |                |         |         |         |         |         |         |
|                  | Success        | 0%      | 0%      | 0%      | 0%      | 0%      | 0%      |
|                  | Non-Success    | 0%      | 0%      | 0%      | 0%      | 0%      | 0%      |
|                  | Withdrawal     | 0%      | 0%      | 0%      | 0%      | 0%      | 100%    |
|                  | Total Percent  | 0%      | 0%      | 0%      | 0%      | 0%      | 100%    |
|                  | Total Enrolled | 0       | 0       | 0       | 0       | 0       | 2       |
| Asian            |                |         |         |         |         |         |         |
|                  | Success        | 67%     | 67%     | 100%    | 50%     | 100%    | 78%     |
|                  | Non-Success    | 0%      | 17%     | 0%      | 0%      | 0%      | 0%      |
|                  | Withdrawal     | 33%     | 17%     | 0%      | 50%     | 0%      | 22%     |
|                  | Total Percent  | 100%    | 100%    | 100%    | 100%    | 100%    | 100%    |
|                  | Total Enrolled | 9       | 6       | 3       | 4       | 4       | 9       |
| Filipino         |                |         |         |         |         |         |         |
|                  | Success        | 80%     | 90%     | 60%     | 50%     | 83%     | 90%     |
|                  | Non-Success    | 0%      | 0%      | 0%      | 25%     | 0%      | 0%      |
|                  | Withdrawal     | 20%     | 10%     | 40%     | 25%     | 17%     | 10%     |
|                  | Total Percent  | 100%    | 100%    | 100%    | 100%    | 100%    | 100%    |
|                  | Total Enrolled | 10      | 10      | 5       | 4       | 6       | 10      |
| Latino           |                |         |         |         |         |         |         |
|                  | Success        | 0%      | 80%     | 50%     | 50%     | 50%     | 67%     |
|                  | Non-Success    | 0%      | 0%      | 0%      | 0%      | 0%      | 0%      |
|                  | Withdrawal     | 100%    | 20%     | 50%     | 50%     | 50%     | 33%     |
|                  | Total Percent  | 100%    | 100%    | 100%    | 100%    | 100%    | 100%    |
|                  | Total Enrolled | 1       | 5       | 2       | 2       | 2       | 3       |
| Middle Eastern   |                |         |         |         |         |         |         |
|                  | Success        | 0%      | 0%      | 0%      | 0%      | 0%      | 0%      |
|                  | Non-Success    | 0%      | 0%      | 0%      | 0%      | 0%      | 0%      |
|                  | Withdrawal     | 0%      | 0%      | 0%      | 0%      | 0%      | 0%      |
|                  |                |         |         |         |         |         |         |

|            | Total Percent  | 0%   | 0%   | 0%   | 0%   | 0%   | 0%   |
|------------|----------------|------|------|------|------|------|------|
|            | Total Enrolled | 0    | 0    | 0    | 0    | 0    | 0    |
| Native An  | nerican        |      |      |      |      |      |      |
|            | Success        | 0%   | 0%   | 100% | 0%   | 0%   | 0%   |
|            | Non-Success    | 0%   | 0%   | 0%   | 0%   | 0%   | 0%   |
|            | Withdrawal     | 0%   | 100% | 0%   | 0%   | 0%   | 0%   |
|            | Total Percent  | 0%   | 100% | 100% | 0%   | 0%   | 0%   |
|            | Total Enrolled | 0    | 1    | 1    | 0    | 0    | 0    |
| Pacific Is | lander         |      |      |      |      |      |      |
|            | Success        | 0%   | 0%   | 0%   | 0%   | 0%   | 0%   |
|            | Non-Success    | 0%   | 0%   | 0%   | 0%   | 0%   | 0%   |
|            | Withdrawal     | 0%   | 0%   | 0%   | 100% | 0%   | 0%   |
|            | Total Percent  | 0%   | 0%   | 0%   | 100% | 0%   | 0%   |
|            | Total Enrolled | 0    | 0    | 0    | 1    | 0    | 0    |
| White      |                |      |      |      |      |      |      |
|            | Success        | 100% | 60%  | 80%  | 100% | 100% | 33%  |
|            | Non-Success    | 0%   | 0%   | 0%   | 0%   | 0%   | 33%  |
|            | Withdrawal     | 0%   | 40%  | 20%  | 0%   | 0%   | 33%  |
|            | Total Percent  | 100% | 100% | 100% | 100% | 100% | 100% |
|            | Total Enrolled | 2    | 5    | 5    | 6    | 5    | 3    |