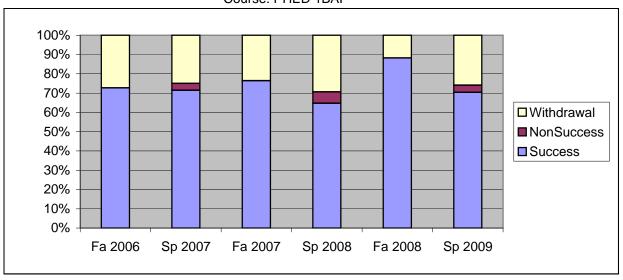

Chabot Success, Non-Success, and Withdrawal Rates By Semester Course: PHED 1BAI

|                | Fa 2006 | Sp 2007 | Fa 2007 | Sp 2008 | Fa 2008 | Sp 2009 |
|----------------|---------|---------|---------|---------|---------|---------|
| Success        | 73%     | 71%     | 76%     | 65%     | 88%     | 70%     |
| Non-Success    | 0%      | 4%      | 0%      | 6%      | 0%      | 4%      |
| Withdrawal     | 27%     | 25%     | 24%     | 29%     | 12%     | 26%     |
| Total Percent  | 100%    | 100%    | 100%    | 100%    | 100%    | 100%    |
| Total Enrolled | 22      | 28      | 17      | 17      | 17      | 27      |