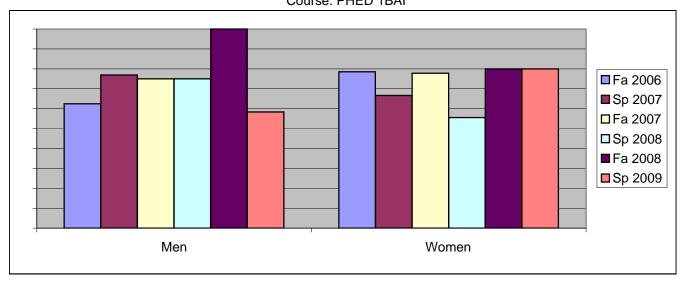

Chabot Success Rates By Gender and Semester Course: PHED 1BAI

|                | Fa 2006 | Sp 2007 | Fa 2007 | Sp 2008 | Fa 2008 | Sp 2009 |
|----------------|---------|---------|---------|---------|---------|---------|
| Men            |         | -       |         | -       |         |         |
| Success        | 63%     | 77%     | 75%     | 75%     | 100%    | 58%     |
| Non-Success    | 0%      | 8%      | 0%      | 13%     | 0%      | 8%      |
| Withdrawal     | 38%     | 15%     | 25%     | 13%     | 0%      | 33%     |
| Total Percent  | 100%    | 100%    | 100%    | 100%    | 100%    | 100%    |
| Total Enrolled | 8       | 13      | 8       | 8       | 7       | 12      |
| Women          |         |         |         |         |         |         |
| Success        | 79%     | 67%     | 78%     | 56%     | 80%     | 80%     |
| Non-Success    | 0%      | 0%      | 0%      | 0%      | 0%      | 0%      |
| Withdrawal     | 21%     | 33%     | 22%     | 44%     | 20%     | 20%     |
| Total Percent  | 100%    | 100%    | 100%    | 100%    | 100%    | 100%    |
| Total Enrolled | 14      | 15      | 9       | 9       | 10      | 15      |