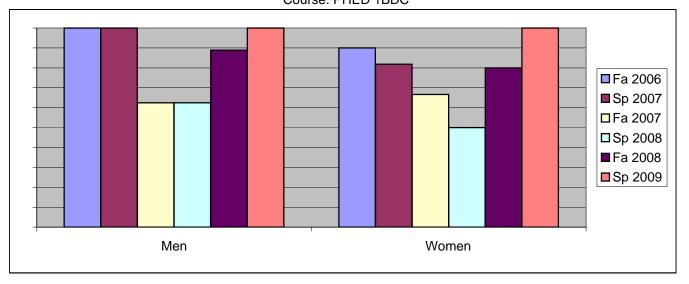

Chabot Success Rates By Gender and Semester Course: PHED 1BDC

|                | Fa 2006 | Sp 2007 | Fa 2007 | Sp 2008 | Fa 2008 | Sp 2009 |
|----------------|---------|---------|---------|---------|---------|---------|
| Men            |         | •       |         | ·       |         | •       |
| Success        | 100%    | 100%    | 63%     | 63%     | 89%     | 100%    |
| Non-Success    | 0%      | 0%      | 13%     | 25%     | 0%      | 0%      |
| Withdrawal     | 0%      | 0%      | 25%     | 13%     | 11%     | 0%      |
| Total Percent  | 100%    | 100%    | 100%    | 100%    | 100%    | 100%    |
| Total Enrolled | 10      | 15      | 8       | 8       | 9       | 7       |
| Women          |         |         |         |         |         |         |
| Success        | 90%     | 82%     | 67%     | 50%     | 80%     | 100%    |
| Non-Success    | 0%      | 0%      | 17%     | 50%     | 20%     | 0%      |
| Withdrawal     | 10%     | 18%     | 17%     | 0%      | 0%      | 0%      |
| Total Percent  | 100%    | 100%    | 100%    | 100%    | 100%    | 100%    |
| Total Enrolled | 10      | 11      | 6       | 2       | 5       | 7       |