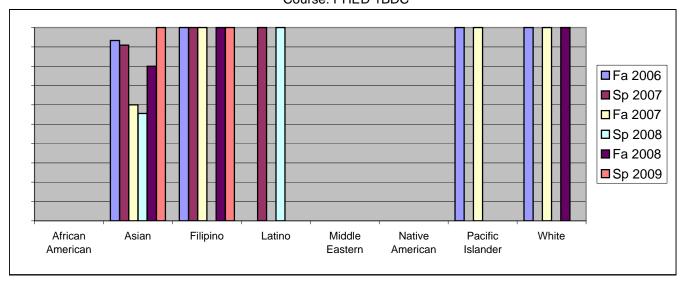

Chabot Success Rates By Ethnicity and Semester Course: PHED 1BDC

|           |                | Fa 2006 | Sp 2007 | Fa 2007 | Sp 2008 | Fa 2008 | Sp 2009 |
|-----------|----------------|---------|---------|---------|---------|---------|---------|
| African A | American       |         |         |         |         |         |         |
|           | Success        | 0%      | 0%      | 0%      | 0%      | 0%      | 0%      |
|           | Non-Success    | 0%      | 0%      | 0%      | 0%      | 0%      | 0%      |
|           | Withdrawal     | 0%      | 0%      | 0%      | 0%      | 0%      | 0%      |
|           | Total Percent  | 0%      | 0%      | 0%      | 0%      | 0%      | 0%      |
|           | Total Enrolled | 0       | 0       | 0       | 0       | 0       | 0       |
| Asian     |                |         |         |         |         |         |         |
|           | Success        | 93%     | 91%     | 60%     | 56%     | 80%     | 100%    |
|           | Non-Success    | 0%      | 0%      | 20%     | 33%     | 10%     | 0%      |
|           | Withdrawal     | 7%      | 9%      | 20%     | 11%     | 10%     | 0%      |
|           | Total Percent  | 100%    | 100%    | 100%    | 100%    | 100%    | 100%    |
|           | Total Enrolled | 15      | 22      | 10      | 9       | 10      | 11      |
| Filipino  |                |         |         |         |         |         |         |
|           | Success        | 100%    | 100%    | 100%    | 0%      | 100%    | 100%    |
|           | Non-Success    | 0%      | 0%      | 0%      | 0%      | 0%      | 0%      |
|           | Withdrawal     | 0%      | 0%      | 0%      | 0%      | 0%      | 0%      |
|           | Total Percent  | 100%    | 100%    | 100%    | 0%      | 100%    | 100%    |
|           | Total Enrolled | 1       | 1       | 1       | 0       | 1       | 2       |
| Latino    |                |         |         |         |         |         |         |
|           | Success        | 0%      | 100%    | 0%      | 100%    | 0%      | 0%      |
|           | Non-Success    | 0%      | 0%      | 0%      | 0%      | 0%      | 0%      |
|           | Withdrawal     | 0%      | 0%      | 0%      | 0%      | 0%      | 0%      |
|           | Total Percent  | 0%      | 100%    | 0%      | 100%    | 0%      | 0%      |
|           | Total Enrolled | 0       | 1       | 0       | 1       | 0       | 0       |
| Middle E  | astern         |         |         |         |         |         |         |
|           | Success        | 0%      | 0%      | 0%      | 0%      | 0%      | 0%      |
|           | Non-Success    | 0%      | 0%      | 0%      | 0%      | 0%      | 0%      |
|           | Withdrawal     | 0%      | 0%      | 0%      | 0%      | 0%      | 0%      |
|           | Total Percent  | 0%      | 0%      | 0%      | 0%      | 0%      | 0%      |
|           | Total Enrolled | 0       | 0       | 0       | 0       | 0       | 0       |
| Native A  | merican        |         |         |         |         |         |         |
|           | Success        | 0%      |         |         |         |         |         |
|           | Non-Success    | 0%      |         |         |         |         |         |
|           | Withdrawal     | 0%      | 0%      | 0%      | 0%      | 0%      | 0%      |
|           |                |         |         |         |         |         |         |

|           | Total Percent  | 0%   | 0% | 0%   | 0% | 0%   | 0% |
|-----------|----------------|------|----|------|----|------|----|
|           | Total Enrolled | 0    | 0  | 0    | 0  | 0    | 0  |
| Pacific I | slander        |      |    |      |    |      |    |
|           | Success        | 100% | 0% | 100% | 0% | 0%   | 0% |
|           | Non-Success    | 0%   | 0% | 0%   | 0% | 0%   | 0% |
|           | Withdrawal     | 0%   | 0% | 0%   | 0% | 0%   | 0% |
|           | Total Percent  | 100% | 0% | 100% | 0% | 0%   | 0% |
|           | Total Enrolled | 1    | 0  | 1    | 0  | 0    | 0  |
| White     |                |      |    |      |    |      |    |
|           | Success        | 100% | 0% | 100% | 0% | 100% | 0% |
|           | Non-Success    | 0%   | 0% | 0%   | 0% | 0%   | 0% |
|           | Withdrawal     | 0%   | 0% | 0%   | 0% | 0%   | 0% |
|           | Total Percent  | 100% | 0% | 100% | 0% | 100% | 0% |
|           |                |      | 0  |      |    |      |    |