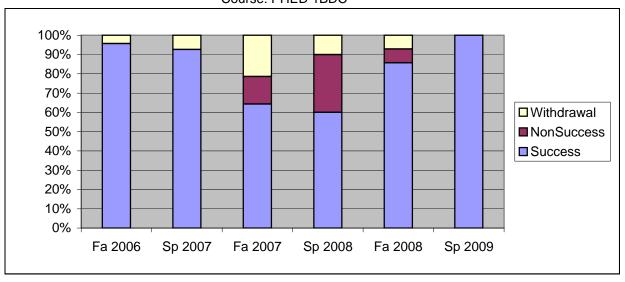

Chabot Success, Non-Success, and Withdrawal Rates By Semester Course: PHED 1BDC

|                | Fa 2006 | Sp 2007 | Fa 2007 | Sp 2008 | Fa 2008 | Sp 2009 |
|----------------|---------|---------|---------|---------|---------|---------|
| Success        | 96%     | 93%     | 64%     | 60%     | 86%     | 100%    |
| Non-Success    | 0%      | 0%      | 14%     | 30%     | 7%      | 0%      |
| Withdrawal     | 4%      | 7%      | 21%     | 10%     | 7%      | 0%      |
| Total Percent  | 100%    | 100%    | 100%    | 100%    | 100%    | 100%    |
| Total Enrolled | 23      | 27      | 14      | 10      | 14      | 14      |