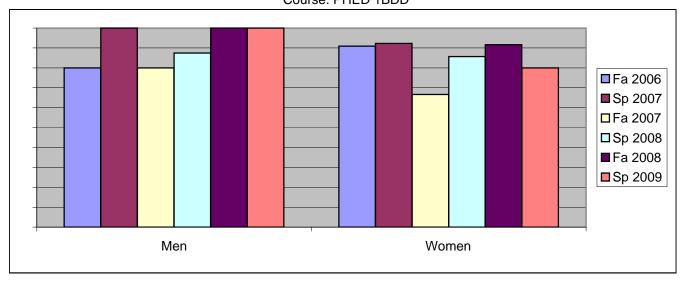

Chabot Success Rates By Gender and Semester Course: PHED 1BDD

|                | Fa 2006 | Sp 2007 | Fa 2007 | Sp 2008 | Fa 2008 | Sp 2009 |
|----------------|---------|---------|---------|---------|---------|---------|
| Men            |         | -       |         | -       |         | -       |
| Success        | 80%     | 100%    | 80%     | 88%     | 100%    | 100%    |
| Non-Success    | 0%      | 0%      | 10%     | 13%     | 0%      | 0%      |
| Withdrawal     | 20%     | 0%      | 10%     | 0%      | 0%      | 0%      |
| Total Percent  | 100%    | 100%    | 100%    | 100%    | 100%    | 100%    |
| Total Enrolled | 15      | 16      | 10      | 8       | 5       | 9       |
| Women          |         |         |         |         |         |         |
| Success        | 91%     | 92%     | 67%     | 86%     | 92%     | 80%     |
| Non-Success    | 0%      | 0%      | 0%      | 14%     | 0%      | 0%      |
| Withdrawal     | 9%      | 8%      | 33%     | 0%      | 8%      | 20%     |
| Total Percent  | 100%    | 100%    | 100%    | 100%    | 100%    | 100%    |
| Total Enrolled | 11      | 13      | 6       | 7       | 12      | 15      |