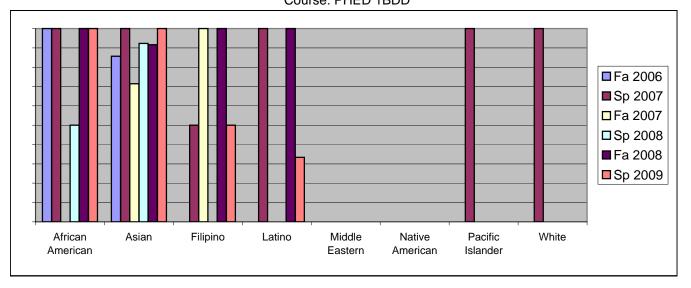

Chabot Success Rates By Ethnicity and Semester Course: PHED 1BDD

|           |                | Fa 2006 | Sp 2007 | Fa 2007 | Sp 2008 | Fa 2008 | Sp 2009 |
|-----------|----------------|---------|---------|---------|---------|---------|---------|
| African A | merican        |         |         |         |         |         |         |
|           | Success        | 100%    | 100%    | 0%      | 50%     | 100%    | 100%    |
|           | Non-Success    | 0%      | 0%      | 0%      | 50%     | 0%      | 0%      |
|           | Withdrawal     | 0%      | 0%      | 0%      | 0%      | 0%      | 0%      |
|           | Total Percent  | 100%    | 100%    | 0%      | 100%    | 100%    | 100%    |
|           | Total Enrolled | 1       | 1       | 0       | 2       | 3       | 2       |
| Asian     |                |         |         |         |         |         |         |
|           | Success        | 86%     | 100%    | 71%     | 92%     | 92%     | 100%    |
|           | Non-Success    | 0%      | 0%      | 7%      | 8%      | 0%      | 0%      |
|           | Withdrawal     | 14%     | 0%      | 21%     | 0%      | 8%      | 0%      |
|           | Total Percent  | 100%    | 100%    | 100%    | 100%    | 100%    | 100%    |
|           | Total Enrolled | 21      | 18      | 14      | 13      | 12      | 17      |
| Filipino  |                |         |         |         |         |         |         |
|           | Success        | 0%      | 50%     | 100%    | 0%      | 100%    | 50%     |
|           | Non-Success    | 0%      | 0%      | 0%      | 0%      | 0%      | 0%      |
|           | Withdrawal     | 0%      | 50%     | 0%      | 0%      | 0%      | 50%     |
|           | Total Percent  | 0%      | 100%    | 100%    | 0%      | 100%    | 100%    |
|           | Total Enrolled | 0       | 2       | 1       | 0       | 1       | 2       |
| Latino    |                |         |         |         |         |         |         |
|           | Success        | 0%      | 100%    | 0%      | 0%      | 100%    | 33%     |
|           | Non-Success    | 0%      | 0%      | 0%      | 0%      | 0%      | 0%      |
|           | Withdrawal     | 0%      | 0%      | 0%      | 0%      | 0%      | 67%     |
|           | Total Percent  | 0%      | 100%    | 0%      | 0%      | 100%    | 100%    |
|           | Total Enrolled | 0       | 1       | 0       | 0       | 1       | 3       |
| Middle Ea | astern         |         |         |         |         |         |         |
|           | Success        | 0%      | 0%      | 0%      | 0%      | 0%      | 0%      |
|           | Non-Success    | 0%      | 0%      | 0%      | 0%      | 0%      | 0%      |
|           | Withdrawal     | 0%      | 0%      | 0%      | 0%      | 0%      | 0%      |
|           | Total Percent  | 0%      | 0%      | 0%      | 0%      | 0%      | 0%      |
|           | Total Enrolled | 0       | 0       | 0       | 0       | 0       | 0       |
| Native Ar | merican        |         |         |         |         |         |         |
|           | Success        | 0%      | 0%      | 0%      | 0%      | 0%      | 0%      |
|           | Non-Success    | 0%      | 0%      | 0%      | 0%      | 0%      | 0%      |
|           | Withdrawal     | 0%      | 0%      | 0%      | 0%      | 0%      | 0%      |
|           |                |         |         |         |         |         |         |

|            | Total Percent               | 0%       | 0%         | 0%       | 0%       | 0%       | 0%       |
|------------|-----------------------------|----------|------------|----------|----------|----------|----------|
|            | Total Enrolled              | 0        | 0          | 0        | 0        | 0        | 0        |
| Pacific Is | slander                     |          |            |          |          |          |          |
|            | Success                     | 0%       | 100%       | 0%       | 0%       | 0%       | 0%       |
|            | Non-Success                 | 0%       | 0%         | 0%       | 0%       | 0%       | 0%       |
|            | Withdrawal                  | 0%       | 0%         | 0%       | 0%       | 0%       | 0%       |
|            | Total Percent               | 0%       | 100%       | 0%       | 0%       | 0%       | 0%       |
|            | Total Enrolled              | 0        | 1          | 0        | 0        | 0        | 0        |
| White      |                             |          |            |          |          |          |          |
|            | Success                     | 0%       | 100%       | 0%       | 0%       | 0%       | 0%       |
|            | Non-Success                 | 0%       | 0%         | 0%       | 0%       | 0%       | 0%       |
|            |                             |          |            |          |          |          |          |
|            | Withdrawal                  | 0%       | 0%         | 0%       | 0%       | 0%       | 0%       |
|            | Withdrawal<br>Total Percent | 0%<br>0% | 0%<br>100% | 0%<br>0% | 0%<br>0% | 0%<br>0% | 0%<br>0% |