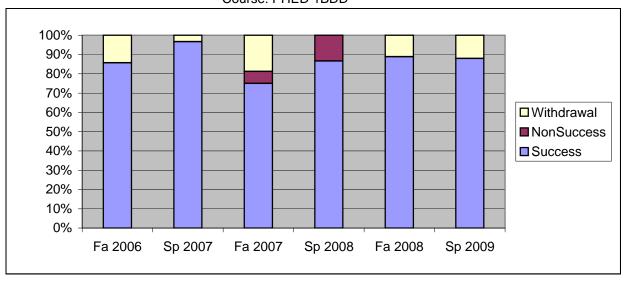

Chabot Success, Non-Success, and Withdrawal Rates By Semester Course: PHED 1BDD

|                | Fa 2006 | Sp 2007 | Fa 2007 | Sp 2008 | Fa 2008 | Sp 2009 |
|----------------|---------|---------|---------|---------|---------|---------|
| Success        | 86%     | 97%     | 75%     | 87%     | 89%     | 88%     |
| Non-Success    | 0%      | 0%      | 6%      | 13%     | 0%      | 0%      |
| Withdrawal     | 14%     | 3%      | 19%     | 0%      | 11%     | 12%     |
| Total Percent  | 100%    | 100%    | 100%    | 100%    | 100%    | 100%    |
| Total Enrolled | 28      | 30      | 16      | 15      | 18      | 25      |