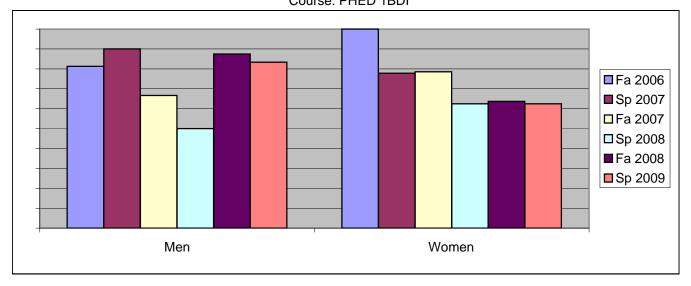

Chabot Success Rates By Gender and Semester Course: PHED 1BDI

|                | Fa 2006 | Sp 2007 | Fa 2007 | Sp 2008 | Fa 2008 | Sp 2009 |
|----------------|---------|---------|---------|---------|---------|---------|
| Men            |         |         |         | -       |         |         |
| Success        | 81%     | 90%     | 67%     | 50%     | 88%     | 83%     |
| Non-Success    | 0%      | 0%      | 33%     | 33%     | 0%      | 0%      |
| Withdrawal     | 19%     | 10%     | 0%      | 17%     | 13%     | 17%     |
| Total Percent  | 100%    | 100%    | 100%    | 100%    | 100%    | 100%    |
| Total Enrolled | 16      | 20      | 6       | 6       | 8       | 6       |
| Women          |         |         |         |         |         |         |
| Success        | 100%    | 78%     | 79%     | 63%     | 64%     | 63%     |
| Non-Success    | 0%      | 0%      | 7%      | 0%      | 18%     | 0%      |
| Withdrawal     | 0%      | 22%     | 14%     | 38%     | 18%     | 38%     |
| Total Percent  | 100%    | 100%    | 100%    | 100%    | 100%    | 100%    |
| Total Enrolled | 12      | 9       | 14      | 8       | 11      | 8       |