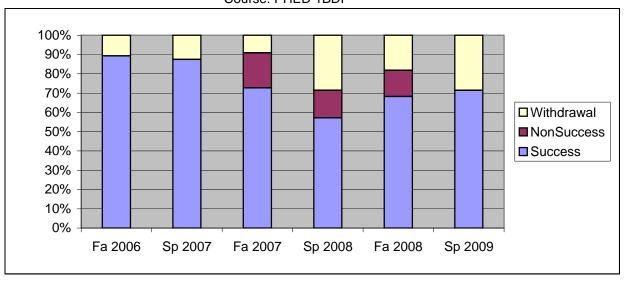

Chabot Success, Non-Success, and Withdrawal Rates By Semester Course: PHED 1BDI

|                | Fa 2006 | Sp 2007 | Fa 2007 | Sp 2008 | Fa 2008 | Sp 2009 |
|----------------|---------|---------|---------|---------|---------|---------|
| Success        | 89%     | 88%     | 73%     | 57%     | 68%     | 71%     |
| Non-Success    | 0%      | 0%      | 18%     | 14%     | 14%     | 0%      |
| Withdrawal     | 11%     | 13%     | 9%      | 29%     | 18%     | 29%     |
| Total Percent  | 100%    | 100%    | 100%    | 100%    | 100%    | 100%    |
| Total Enrolled | 28      | 32      | 22      | 14      | 22      | 14      |