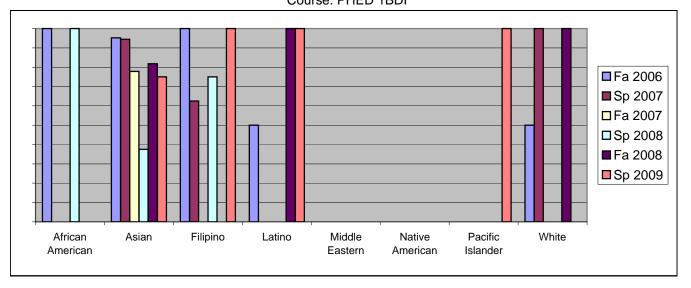

Chabot Success Rates By Ethnicity and Semester Course: PHED 1BDI

|                |                | Fa 2006 | Sp 2007 | Fa 2007 | Sp 2008 | Fa 2008 | Sp 2009 |
|----------------|----------------|---------|---------|---------|---------|---------|---------|
| African A      | American       |         |         |         |         |         |         |
|                | Success        | 100%    | 0%      | 0%      | 100%    | 0%      | 0%      |
|                | Non-Success    | 0%      | 0%      | 0%      | 0%      | 100%    | 0%      |
|                | Withdrawal     | 0%      | 0%      | 0%      | 0%      | 0%      | 100%    |
|                | Total Percent  | 100%    | 0%      | 0%      | 100%    | 100%    | 100%    |
|                | Total Enrolled | 1       | 0       | 0       | 1       | 1       | 2       |
| Asian          |                |         |         |         |         |         |         |
|                | Success        | 95%     | 94%     | 78%     | 38%     | 82%     | 75%     |
|                | Non-Success    | 0%      | 0%      | 17%     | 25%     | 9%      | 0%      |
|                | Withdrawal     | 5%      | 6%      | 6%      | 38%     | 9%      | 25%     |
|                | Total Percent  | 100%    | 100%    | 100%    | 100%    | 100%    | 100%    |
|                | Total Enrolled | 21      | 18      | 18      | 8       | 11      | 8       |
| Filipino       |                |         |         |         |         |         |         |
|                | Success        | 100%    | 63%     | 0%      | 75%     | 0%      | 100%    |
|                | Non-Success    | 0%      | 0%      | 0%      | 0%      | 0%      | 0%      |
|                | Withdrawal     | 0%      | 38%     | 0%      | 25%     | 100%    | 0%      |
|                | Total Percent  | 100%    | 100%    | 0%      | 100%    | 100%    | 100%    |
|                | Total Enrolled | 1       | 8       | 0       | 4       | 2       | 1       |
| Latino         |                |         |         |         |         |         |         |
|                | Success        | 50%     | 0%      | 0%      | 0%      | 100%    | 100%    |
|                | Non-Success    | 0%      | 0%      | 0%      | 0%      | 0%      | 0%      |
|                | Withdrawal     | 50%     | 0%      | 0%      | 0%      | 0%      | 0%      |
|                | Total Percent  | 100%    | 0%      | 0%      | 0%      | 100%    | 100%    |
|                | Total Enrolled | 2       | 0       | 0       | 0       | 4       | 1       |
| Middle Eastern |                |         |         |         |         |         |         |
|                | Success        | 0%      | 0%      | 0%      | 0%      | 0%      | 0%      |
|                | Non-Success    | 0%      | 0%      | 0%      | 0%      | 0%      | 0%      |
|                | Withdrawal     | 0%      | 0%      | 0%      | 0%      | 0%      | 0%      |
|                | Total Percent  | 0%      | 0%      | 0%      | 0%      | 0%      | 0%      |
|                | Total Enrolled | 0       | 0       | 0       | 0       | 0       | 0       |
| Native A       | merican        |         |         |         |         |         |         |
|                | Success        | 0%      | 0%      | 0%      | 0%      | 0%      | 0%      |
|                | Non-Success    | 0%      | 0%      | 0%      | 0%      | 0%      | 0%      |
|                | Withdrawal     | 0%      | 0%      | 0%      | 0%      | 0%      | 0%      |
|                |                |         |         |         |         |         |         |

|            | Total Percent  | 0%   | 0%   | 0%   | 0% | 0%   | 0%   |  |
|------------|----------------|------|------|------|----|------|------|--|
|            | Total Enrolled | 0    | 0    | 0    | 0  | 0    | 0    |  |
| Pacific Is | lander         |      |      |      |    |      |      |  |
|            | Success        | 0%   | 0%   | 0%   | 0% | 0%   | 100% |  |
|            | Non-Success    | 0%   | 0%   | 0%   | 0% | 0%   | 0%   |  |
|            | Withdrawal     | 0%   | 0%   | 0%   | 0% | 0%   | 0%   |  |
|            | Total Percent  | 0%   | 0%   | 0%   | 0% | 0%   | 100% |  |
|            | Total Enrolled | 0    | 0    | 0    | 0  | 0    | 1    |  |
| White      |                |      |      |      |    |      |      |  |
|            | Success        | 50%  | 100% | 0%   | 0% | 100% | 0%   |  |
|            | Non-Success    | 0%   | 0%   | 0%   | 0% | 0%   | 0%   |  |
|            | Withdrawal     | 50%  | 0%   | 100% | 0% | 0%   | 0%   |  |
|            | Total Percent  | 100% | 100% | 100% | 0% | 100% | 0%   |  |
|            | Total Enrolled | 2    | 1    | 1    | 0  | 1    | 0    |  |