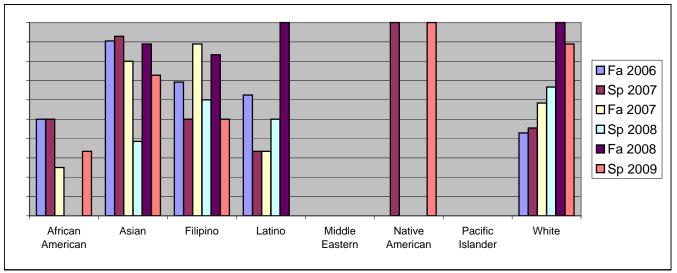

Chabot Success Rates By Ethnicity and Semester Course: PHED 1BRB

|                  |                | Fa 2006 | Sp 2007 | Fa 2007 | Sp 2008 | Fa 2008 | Sp 2009 |  |
|------------------|----------------|---------|---------|---------|---------|---------|---------|--|
| African American |                |         |         |         |         |         |         |  |
|                  | Success        | 50%     | 50%     |         | 0%      |         | 33%     |  |
|                  | Non-Success    | 0%      | 0%      |         | 100%    | 0%      | 0%      |  |
|                  | Withdrawal     | 50%     | 50%     |         | 0%      | 0%      | 67%     |  |
|                  | Total Percent  | 100%    | 100%    | 100%    | 100%    | 0%      | 100%    |  |
|                  | Total Enrolled | 2       | 2       | 4       | 1       | 0       | 3       |  |
| Asian            |                |         |         |         |         |         |         |  |
|                  | Success        | 90%     | 93%     | 80%     | 38%     | 89%     | 73%     |  |
|                  | Non-Success    | 0%      | 7%      | 10%     | 8%      | 0%      | 0%      |  |
|                  | Withdrawal     | 10%     | 0%      | 10%     | 54%     | 11%     | 27%     |  |
|                  | Total Percent  | 100%    | 100%    | 100%    | 100%    | 100%    | 100%    |  |
|                  | Total Enrolled | 21      | 14      | 10      | 13      | 18      | 11      |  |
| Filipino         |                |         |         |         |         |         |         |  |
|                  | Success        | 69%     | 50%     | 89%     | 60%     | 83%     | 50%     |  |
|                  | Non-Success    | 0%      | 17%     | 0%      | 0%      | 0%      | 20%     |  |
|                  | Withdrawal     | 31%     | 33%     | 11%     | 40%     | 17%     | 30%     |  |
|                  | Total Percent  | 100%    | 100%    | 100%    | 100%    | 100%    | 100%    |  |
|                  | Total Enrolled | 13      | 6       | 9       | 10      | 6       | 10      |  |
| Latino           |                |         |         |         |         |         |         |  |
|                  | Success        | 63%     | 33%     | 33%     | 50%     | 100%    | 0%      |  |
|                  | Non-Success    | 0%      | 0%      | 0%      | 0%      | 0%      | 17%     |  |
|                  | Withdrawal     | 38%     | 67%     | 67%     | 50%     | 0%      | 83%     |  |
|                  | Total Percent  | 100%    | 100%    | 100%    | 100%    | 100%    | 100%    |  |
|                  | Total Enrolled | 8       | 6       | 3       | 2       | 2       | 6       |  |
| Middle Eastern   |                |         |         |         |         |         |         |  |
|                  | Success        | 0%      | 0%      | 0%      | 0%      | 0%      | 0%      |  |
|                  | Non-Success    | 0%      | 0%      | 0%      | 0%      | 0%      | 0%      |  |
|                  | Withdrawal     | 0%      | 0%      | 0%      | 0%      | 0%      | 0%      |  |
|                  | Total Percent  | 0%      | 0%      | 0%      | 0%      | 0%      | 0%      |  |
|                  | Total Enrolled | 0       | 0       | 0       | 0       | 0       | 0       |  |
| Native American  |                |         |         |         |         |         |         |  |
|                  | Success        | 0%      | 100%    | 0%      | 0%      | 0%      | 100%    |  |
|                  | Non-Success    | 0%      | 0%      | 0%      | 0%      | 0%      | 0%      |  |
|                  | Withdrawal     | 0%      | 0%      | 100%    | 0%      | 0%      | 0%      |  |
|                  |                |         |         |         |         |         |         |  |

|            | Total Percent  | 0%   | 100% | 100% | 0%   | 0%   | 100% |
|------------|----------------|------|------|------|------|------|------|
|            | Total Enrolled | 0    | 1    | 1    | 0    | 0    | 1    |
| Pacific Is | slander        |      |      |      |      |      |      |
|            | Success        | 0%   | 0%   | 0%   | 0%   | 0%   | 0%   |
|            | Non-Success    | 0%   | 0%   | 0%   | 0%   | 0%   | 0%   |
|            | Withdrawal     | 100% | 0%   | 0%   | 0%   | 100% | 0%   |
|            | Total Percent  | 100% | 0%   | 0%   | 0%   | 100% | 0%   |
|            | Total Enrolled | 1    | 0    | 0    | 0    | 2    | 0    |
| White      |                |      |      |      |      |      |      |
|            | Success        | 43%  | 45%  | 58%  | 67%  | 100% | 89%  |
|            | Non-Success    | 0%   | 0%   | 0%   | 0%   | 0%   | 0%   |
|            | Withdrawal     | 57%  | 55%  | 42%  | 33%  | 0%   | 11%  |
|            | Total Percent  | 100% | 100% | 100% | 100% | 100% | 100% |
|            | Total Enrolled | 7    | 11   | 12   | 6    | 5    | 9    |