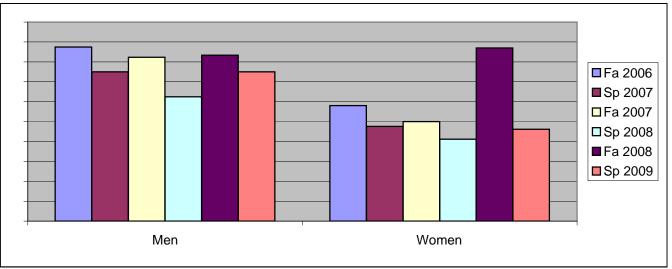

Chabot Success Rates By Gender and Semester Course: PHED 1BRB

|                | Fa 2006 | Sp 2007 | Fa 2007 | Sp 2008 | Fa 2008 | Sp 2009 |
|----------------|---------|---------|---------|---------|---------|---------|
| Men            |         |         |         |         |         |         |
| Success        | 88%     | 75%     | 82%     | 63%     | 83%     | 75%     |
| Non-Success    | 0%      | 0%      | 0%      | 0%      | 0%      | 0%      |
| Withdrawal     | 13%     | 25%     | 18%     | 38%     | 17%     | 25%     |
| Total Percent  | 100%    | 100%    | 100%    | 100%    | 100%    | 100%    |
| Total Enrolled | 24      | 20      | 17      | 16      | 12      | 16      |
| Women          |         |         |         |         |         |         |
| Success        | 58%     | 48%     | 50%     | 41%     | 87%     | 46%     |
| Non-Success    | 0%      | 10%     | 4%      | 12%     | 0%      | 8%      |
| Withdrawal     | 42%     | 43%     | 46%     | 47%     | 13%     | 46%     |
| Total Percent  | 100%    | 100%    | 100%    | 100%    | 100%    | 100%    |
| Total Enrolled | 31      | 21      | 26      | 17      | 23      | 26      |