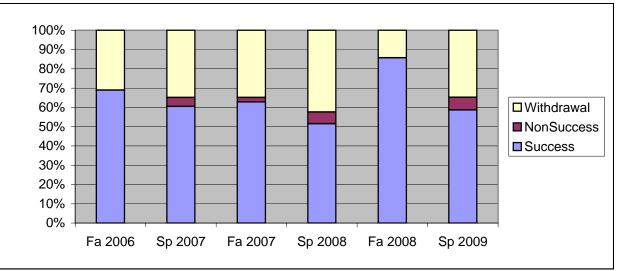

Chabot Success, Non-Success, and Withdrawal Rates By Semester Course: PHED 1BRB

|                | Fa 2006 | Sp 2007 | Fa 2007 | Sp 2008 | Fa 2008 | Sp 2009 |
|----------------|---------|---------|---------|---------|---------|---------|
| Success        | 69%     | 60%     | 63%     | 52%     | 86%     | 59%     |
| Non-Success    | 0%      | 5%      | 2%      | 6%      | 0%      | 7%      |
| Withdrawal     | 31%     | 35%     | 35%     | 42%     | 14%     | 35%     |
| Total Percent  | 100%    | 100%    | 100%    | 100%    | 100%    | 100%    |
| Total Enrolled | 58      | 43      | 43      | 33      | 35      | 46      |