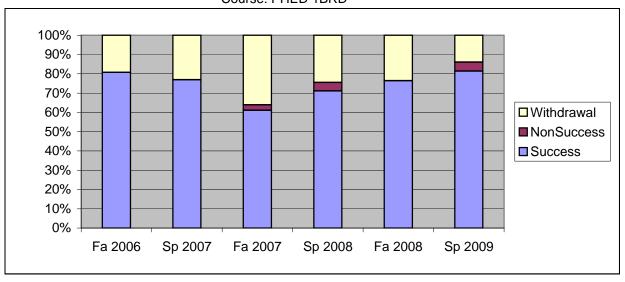

Chabot Success, Non-Success, and Withdrawal Rates By Semester Course: PHED 1BRD

|                | Fa 2006 | Sp 2007 | Fa 2007 | Sp 2008 | Fa 2008 | Sp 2009 |
|----------------|---------|---------|---------|---------|---------|---------|
| Success        | 81%     | 77%     | 61%     | 71%     | 76%     | 81%     |
| Non-Success    | 0%      | 0%      | 3%      | 4%      | 0%      | 5%      |
| Withdrawal     | 19%     | 23%     | 36%     | 24%     | 24%     | 14%     |
| Total Percent  | 100%    | 100%    | 100%    | 100%    | 100%    | 100%    |
| Total Enrolled | 26      | 39      | 36      | 45      | 17      | 43      |