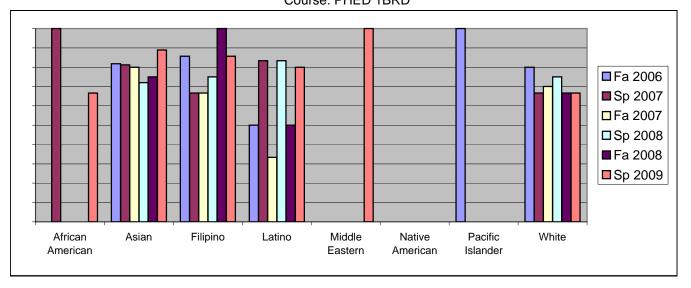

Chabot Success Rates By Ethnicity and Semester Course: PHED 1BRD

|           |                | Fa 2006 | Sp 2007 | Fa 2007 | Sp 2008 | Fa 2008 | Sp 2009 |
|-----------|----------------|---------|---------|---------|---------|---------|---------|
| African A | merican        |         |         |         |         |         |         |
|           | Success        | 0%      | 100%    | 0%      | 0%      | 0%      | 67%     |
|           | Non-Success    | 0%      | 0%      | 0%      | 100%    | 0%      | 0%      |
|           | Withdrawal     | 0%      | 0%      | 100%    | 0%      | 100%    | 33%     |
|           | Total Percent  | 0%      | 100%    | 100%    | 100%    | 100%    | 100%    |
|           | Total Enrolled | 0       | 1       | 1       | 1       | 1       | 6       |
| Asian     |                |         |         |         |         |         |         |
|           | Success        | 82%     | 81%     | 80%     | 72%     | 75%     | 89%     |
|           | Non-Success    | 0%      | 0%      | 0%      | 4%      | 0%      | 6%      |
|           | Withdrawal     | 18%     | 19%     | 20%     | 24%     | 25%     | 6%      |
|           | Total Percent  | 100%    | 100%    | 100%    | 100%    | 100%    | 100%    |
|           | Total Enrolled | 11      | 16      | 5       | 25      | 4       | 18      |
| Filipino  |                |         |         |         |         |         |         |
|           | Success        | 86%     | 67%     | 67%     | 75%     | 100%    | 86%     |
|           | Non-Success    | 0%      | 0%      | 11%     | 0%      | 0%      | 14%     |
|           | Withdrawal     | 14%     | 33%     | 22%     | 25%     | 0%      | 0%      |
|           | Total Percent  | 100%    | 100%    | 100%    | 100%    | 100%    | 100%    |
|           | Total Enrolled | 7       | 9       | 9       | 8       | 7       | 7       |
| Latino    |                |         |         |         |         |         |         |
|           | Success        | 50%     | 83%     | 33%     | 83%     | 50%     | 80%     |
|           | Non-Success    | 0%      | 0%      | 0%      | 0%      | 0%      | 0%      |
|           | Withdrawal     | 50%     | 17%     | 67%     | 17%     | 50%     | 20%     |
|           | Total Percent  | 100%    | 100%    | 100%    | 100%    | 100%    | 100%    |
|           | Total Enrolled | 2       | 6       | 6       | 6       | 2       | 5       |
| Middle E  | astern         |         |         |         |         |         |         |
|           | Success        | 0%      | 0%      | 0%      | 0%      | 0%      | 100%    |
|           | Non-Success    | 0%      | 0%      | 0%      | 0%      | 0%      | 0%      |
|           | Withdrawal     | 0%      | 0%      | 0%      | 0%      | 0%      | 0%      |
|           | Total Percent  | 0%      | 0%      | 0%      | 0%      | 0%      | 100%    |
|           | Total Enrolled | 0       | 0       | 0       | 0       | 0       | 1       |
| Native Ar | merican        |         |         |         |         |         |         |
|           | Success        | 0%      | 0%      | 0%      | 0%      | 0%      | 0%      |
|           | Non-Success    | 0%      | 0%      | 0%      | 0%      | 0%      | 0%      |
|           | Withdrawal     | 0%      | 0%      | 0%      | 0%      | 0%      | 0%      |
|           |                |         |         |         |         |         |         |

|            | Total Percent  | 0%   | 0%        | 0%        | 0%        | 0%        | 0%        |  |
|------------|----------------|------|-----------|-----------|-----------|-----------|-----------|--|
|            | Total Enrolled | 0    | 0         | 0         | 0         | 0         | 0         |  |
| Pacific Is | slander        |      |           |           |           |           |           |  |
|            | Success        | 100% | 0%        | 0%        | 0%        | 0%        | 0%        |  |
|            | Non-Success    | 0%   | 0%        | 0%        | 0%        | 0%        | 0%        |  |
|            | Withdrawal     | 0%   | 0%        | 0%        | 0%        | 0%        | 0%        |  |
|            | Total Percent  | 100% | 0%        | 0%        | 0%        | 0%        | 0%        |  |
|            | Total Enrolled | 1    | 0         | 0         | 0         | 0         | 0         |  |
| White      |                |      |           |           |           |           |           |  |
|            | Success        | 80%  | 67%       | 70%       | 75%       | 67%       | 67%       |  |
|            | Man Ourses     | 00/  | 00/       | 00/       | 00/       | 00/       | 00/       |  |
|            | Non-Success    | 0%   | 0%        | 0%        | 0%        | 0%        | 0%        |  |
|            | Withdrawal     | 20%  | 0%<br>33% | 0%<br>30% | 0%<br>25% | 0%<br>33% | 0%<br>33% |  |
|            |                |      | - , -     | - , -     |           |           | - , -     |  |