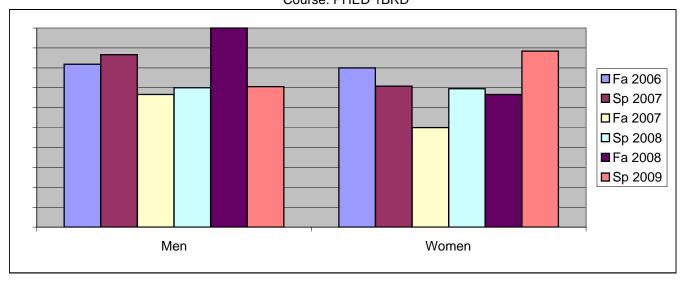

Chabot Success Rates By Gender and Semester Course: PHED 1BRD

|                | Fa 2006 | Sp 2007 | Fa 2007 | Sp 2008 | Fa 2008 | Sp 2009 |
|----------------|---------|---------|---------|---------|---------|---------|
| Men            |         | -       |         | -       |         | -       |
| Success        | 82%     | 87%     | 67%     | 70%     | 100%    | 71%     |
| Non-Success    | 0%      | 0%      | 7%      | 5%      | 0%      | 6%      |
| Withdrawal     | 18%     | 13%     | 27%     | 25%     | 0%      | 24%     |
| Total Percent  | 100%    | 100%    | 100%    | 100%    | 100%    | 100%    |
| Total Enrolled | 11      | 15      | 15      | 20      | 4       | 17      |
| Women          |         |         |         |         |         |         |
| Success        | 80%     | 71%     | 50%     | 70%     | 67%     | 88%     |
| Non-Success    | 0%      | 0%      | 0%      | 4%      | 0%      | 4%      |
| Withdrawal     | 20%     | 29%     | 50%     | 26%     | 33%     | 8%      |
| Total Percent  | 100%    | 100%    | 100%    | 100%    | 100%    | 100%    |
| Total Enrolled | 15      | 24      | 18      | 23      | 12      | 26      |