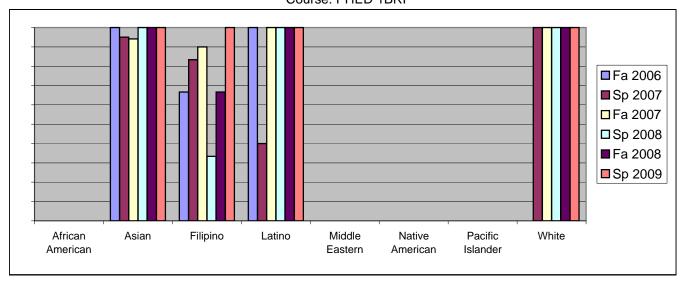

Chabot Success Rates By Ethnicity and Semester Course: PHED 1BRI

|           |                | Fa 2006 | Sp 2007 | Fa 2007 | Sp 2008 | Fa 2008 | Sp 2009 |
|-----------|----------------|---------|---------|---------|---------|---------|---------|
| African A | merican        |         |         |         |         |         |         |
|           | Success        | 0%      | 0%      |         | 0%      |         |         |
|           | Non-Success    | 0%      | 0%      |         | 0%      |         |         |
|           | Withdrawal     | 0%      | 0%      |         |         |         |         |
|           | Total Percent  | 0%      | 0%      |         | 0%      |         | 0%      |
|           | Total Enrolled | 0       | 0       | 1       | 0       | 0       | 0       |
| Asian     |                |         |         |         |         |         |         |
|           | Success        | 100%    | 95%     |         | 100%    |         |         |
|           | Non-Success    | 0%      | 0%      |         | 0%      |         |         |
|           | Withdrawal     | 0%      | 5%      |         | 0%      |         |         |
|           | Total Percent  | 100%    | 100%    |         |         |         | 100%    |
|           | Total Enrolled | 5       | 20      | 17      | 13      | 4       | 1       |
| Filipino  |                |         |         |         |         |         |         |
|           | Success        | 67%     | 83%     | 90%     | 33%     | 67%     | 100%    |
|           | Non-Success    | 0%      | 0%      | 0%      | 0%      | 0%      | 0%      |
|           | Withdrawal     | 33%     | 17%     | 10%     | 67%     | 33%     | 0%      |
|           | Total Percent  | 100%    | 100%    | 100%    | 100%    | 100%    | 100%    |
|           | Total Enrolled | 12      | 6       | 10      | 6       | 3       | 1       |
| Latino    |                |         |         |         |         |         |         |
|           | Success        | 100%    | 40%     | 100%    | 100%    | 100%    | 100%    |
|           | Non-Success    | 0%      | 0%      | 0%      | 0%      | 0%      | 0%      |
|           | Withdrawal     | 0%      | 60%     | 0%      | 0%      | 0%      | 0%      |
|           | Total Percent  | 100%    | 100%    | 100%    | 100%    | 100%    | 100%    |
|           | Total Enrolled | 1       | 5       | 1       | 2       | 1       | 1       |
| Middle E  | astern         |         |         |         |         |         |         |
|           | Success        | 0%      | 0%      | 0%      | 0%      | 0%      | 0%      |
|           | Non-Success    | 0%      | 0%      | 0%      | 0%      | 0%      | 0%      |
|           | Withdrawal     | 0%      | 0%      | 0%      | 0%      | 0%      | 0%      |
|           | Total Percent  | 0%      | 0%      | 0%      | 0%      | 0%      | 0%      |
|           | Total Enrolled | 0       | 0       | 0       | 0       | 0       | 0       |
| Native Ar | merican        |         |         |         |         |         |         |
|           | Success        | 0%      | 0%      | 0%      | 0%      | 0%      | 0%      |
|           | Non-Success    | 0%      | 0%      | 0%      | 0%      | 0%      | 0%      |
|           | Withdrawal     | 0%      | 0%      | 0%      | 0%      | 0%      | 0%      |
|           |                |         |         |         |         |         |         |

|            | Total Percent          | 0%       | 0%         | 0%         | 0%         | 0%         | 0%         |
|------------|------------------------|----------|------------|------------|------------|------------|------------|
|            | Total Enrolled         | 0        | 0          | 0          | 0          | 0          | 0          |
| Pacific Is | lander                 |          |            |            |            |            |            |
|            | Success                | 0%       | 0%         | 0%         | 0%         | 0%         | 0%         |
|            | Non-Success            | 0%       | 0%         | 0%         | 0%         | 0%         | 0%         |
|            | Withdrawal             | 0%       | 0%         | 0%         | 0%         | 0%         | 0%         |
|            | Total Percent          | 0%       | 0%         | 0%         | 0%         | 0%         | 0%         |
|            | Total Enrolled         | 0        | 0          | 0          | 0          | 0          | 0          |
| White      |                        |          |            |            |            |            |            |
|            |                        |          |            |            |            |            |            |
|            | Success                | 0%       | 100%       | 100%       | 100%       | 100%       | 100%       |
|            | Success<br>Non-Success | 0%<br>0% | 100%<br>0% | 100%<br>0% | 100%<br>0% | 100%<br>0% | 100%<br>0% |
|            |                        | - , -    |            |            |            |            |            |
|            | Non-Success            | 0%       | 0%         | 0%         | 0%         | 0%         | 0%         |