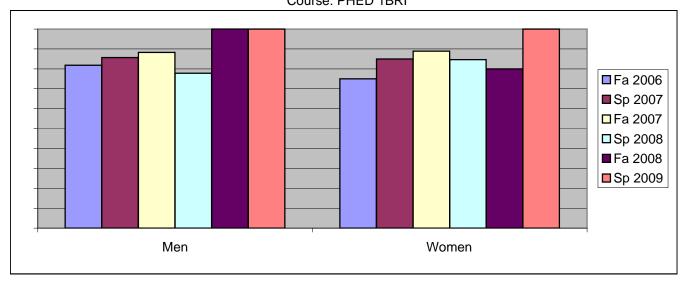

Chabot Success Rates By Gender and Semester Course: PHED 1BRI

|                | Fa 2006 | Sp 2007 | Fa 2007 | Sp 2008 | Fa 2008 | Sp 2009 |
|----------------|---------|---------|---------|---------|---------|---------|
| Men            |         | •       |         | ·       |         | •       |
| Success        | 82%     | 86%     | 88%     | 78%     | 100%    | 100%    |
| Non-Success    | 0%      | 0%      | 0%      | 0%      | 0%      | 0%      |
| Withdrawal     | 18%     | 14%     | 12%     | 22%     | 0%      | 0%      |
| Total Percent  | 100%    | 100%    | 100%    | 100%    | 100%    | 100%    |
| Total Enrolled | 11      | 14      | 17      | 9       | 4       | 3       |
| Women          |         |         |         |         |         |         |
| Success        | 75%     | 85%     | 89%     | 85%     | 80%     | 100%    |
| Non-Success    | 0%      | 0%      | 0%      | 0%      | 0%      | 0%      |
| Withdrawal     | 25%     | 15%     | 11%     | 15%     | 20%     | 0%      |
| Total Percent  | 100%    | 100%    | 100%    | 100%    | 100%    | 100%    |
| Total Enrolled | 8       | 20      | 18      | 13      | 5       | 2       |