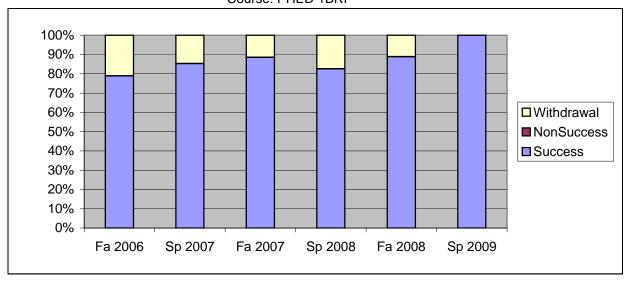

Chabot Success, Non-Success, and Withdrawal Rates By Semester Course: PHED 1BRI

|                | Fa 2006 | Sp 2007 | Fa 2007 | Sp 2008 | Fa 2008 | Sp 2009 |
|----------------|---------|---------|---------|---------|---------|---------|
| Success        | 79%     | 85%     | 89%     | 83%     | 89%     | 100%    |
| Non-Success    | 0%      | 0%      | 0%      | 0%      | 0%      | 0%      |
| Withdrawal     | 21%     | 15%     | 11%     | 17%     | 11%     | 0%      |
| Total Percent  | 100%    | 100%    | 100%    | 100%    | 100%    | 100%    |
| Total Enrolled | 19      | 34      | 35      | 23      | 9       | 5       |