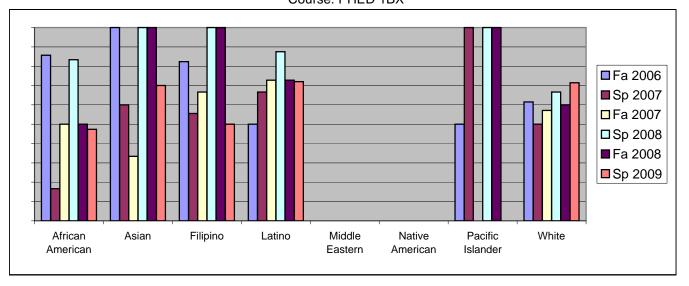

Chabot Success Rates By Ethnicity and Semester Course: PHED 1BX

|           |                | Fa 2006 | Sp 2007 | Fa 2007 | Sp 2008 | Fa 2008 | Sp 2009 |
|-----------|----------------|---------|---------|---------|---------|---------|---------|
| African A | merican        |         |         |         |         |         |         |
|           | Success        | 86%     | 17%     | 50%     | 83%     | 50%     | 47%     |
|           | Non-Success    | 0%      | 17%     | 0%      | 0%      | 10%     | 16%     |
|           | Withdrawal     | 14%     | 67%     | 50%     | 17%     | 40%     | 37%     |
|           | Total Percent  | 100%    | 100%    | 100%    | 100%    | 100%    | 100%    |
|           | Total Enrolled | 7       | 6       | 8       | 12      | 10      | 19      |
| Asian     |                |         |         |         |         |         |         |
|           | Success        | 100%    | 60%     | 33%     | 100%    | 100%    | 70%     |
|           | Non-Success    | 0%      | 0%      | 0%      | 0%      | 0%      | 10%     |
|           | Withdrawal     | 0%      | 40%     | 67%     | 0%      | 0%      | 20%     |
|           | Total Percent  | 100%    | 100%    | 100%    | 100%    | 100%    | 100%    |
|           | Total Enrolled | 10      | 5       | 3       | 4       | 4       | 10      |
| Filipino  |                |         |         |         |         |         |         |
|           | Success        | 82%     | 56%     | 67%     | 100%    | 100%    | 50%     |
|           | Non-Success    | 0%      | 0%      | 0%      | 0%      | 0%      | 17%     |
|           | Withdrawal     | 18%     | 44%     | 33%     | 0%      | 0%      | 33%     |
|           | Total Percent  | 100%    | 100%    | 100%    | 100%    | 100%    | 100%    |
|           | Total Enrolled | 17      | 9       | 3       | 1       | 3       | 6       |
| Latino    |                |         |         |         |         |         |         |
|           | Success        | 50%     | 67%     | 73%     | 88%     | 73%     | 72%     |
|           | Non-Success    | 9%      | 13%     | 0%      | 0%      | 0%      | 4%      |
|           | Withdrawal     | 41%     | 20%     | 27%     | 13%     | 27%     | 24%     |
|           | Total Percent  | 100%    | 100%    | 100%    | 100%    | 100%    | 100%    |
|           | Total Enrolled | 22      | 15      | 11      | 8       | 11      | 25      |
| Middle E  | astern         |         |         |         |         |         |         |
|           | Success        | 0%      | 0%      | 0%      | 0%      | 0%      | 0%      |
|           | Non-Success    | 0%      | 0%      | 0%      | 0%      | 0%      | 0%      |
|           | Withdrawal     | 0%      | 0%      | 0%      | 0%      | 0%      | 0%      |
|           | Total Percent  | 0%      | 0%      | 0%      | 0%      | 0%      | 0%      |
|           | Total Enrolled | 0       | 0       | 0       | 0       | 0       | 0       |
| Native A  | merican        |         |         |         |         |         |         |
|           | Success        | 0%      | 0%      | 0%      |         |         |         |
|           | Non-Success    | 0%      | 0%      | 0%      | 0%      | 0%      | 0%      |
|           | Withdrawal     | 0%      | 100%    | 0%      | 0%      | 0%      | 0%      |
|           |                |         |         |         |         |         |         |

|            | Total Percent  | 0%    | 100% | 0%    | 0%   | 0%    | 0%     |  |
|------------|----------------|-------|------|-------|------|-------|--------|--|
|            | Total Enrolled | 0     | 2    | 0     | 0    | 0     | 0      |  |
| Pacific Is | slander        |       |      |       |      |       |        |  |
|            | Success        | 50%   | 100% | 0%    | 100% | 100%  | 0%     |  |
|            | Non-Success    | 0%    | 0%   | 0%    | 0%   | 0%    | 0%     |  |
|            | Withdrawal     | 50%   | 0%   | 100%  | 0%   | 0%    | 100%   |  |
|            | Total Percent  | 100%  | 100% | 100%  | 100% | 100%  | 100%   |  |
|            | Total Enrolled | 2     | 1    | 1     | 1    | 1     | 1      |  |
| White      |                |       |      |       |      |       |        |  |
|            | Success        | 62%   | 50%  | 57%   | 67%  | 60%   | 71%    |  |
|            |                | 0= /0 | 0070 | 01 /0 | 01/0 | 00 /0 | 1 1 70 |  |
|            | Non-Success    | 0%    | 17%  | 0%    | 0%   | 20%   | 0%     |  |
|            |                |       |      |       |      |       |        |  |
|            | Non-Success    | 0%    | 17%  | 0%    | 0%   | 20%   | 0%     |  |