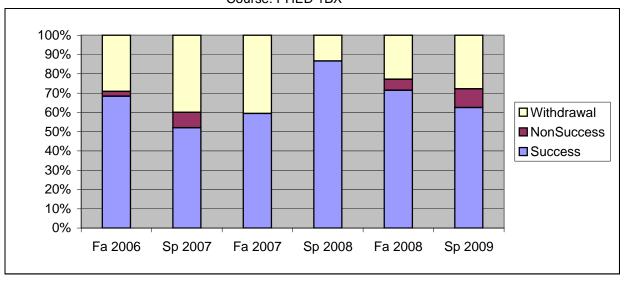

Chabot Success, Non-Success, and Withdrawal Rates By Semester Course: PHED 1BX

|                | Fa 2006 | Sp 2007 | Fa 2007 | Sp 2008 | Fa 2008 | Sp 2009 |
|----------------|---------|---------|---------|---------|---------|---------|
| Success        | 68%     | 52%     | 59%     | 87%     | 71%     | 63%     |
| Non-Success    | 3%      | 8%      | 0%      | 0%      | 6%      | 10%     |
| Withdrawal     | 29%     | 40%     | 41%     | 13%     | 23%     | 28%     |
| Total Percent  | 100%    | 100%    | 100%    | 100%    | 100%    | 100%    |
| Total Enrolled | 79      | 50      | 37      | 30      | 35      | 72      |