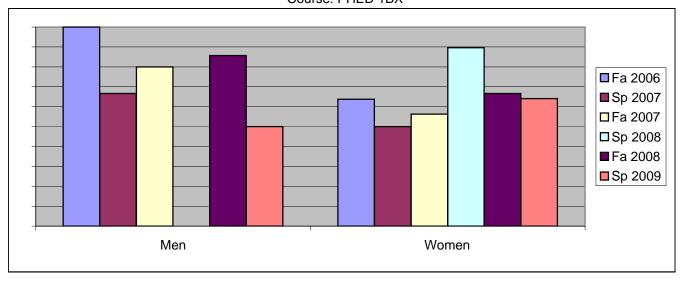

Chabot Success Rates By Gender and Semester Course: PHED 1BX

|                | Fa 2006 | Sp 2007 | Fa 2007 | Sp 2008 | Fa 2008 | Sp 2009 |
|----------------|---------|---------|---------|---------|---------|---------|
| Men            |         | •       |         | ·       |         |         |
| Success        | 100%    | 67%     | 80%     | 0%      | 86%     | 50%     |
| Non-Success    | 0%      | 0%      | 0%      | 0%      | 0%      | 13%     |
| Withdrawal     | 0%      | 33%     | 20%     | 100%    | 14%     | 38%     |
| Total Percent  | 100%    | 100%    | 100%    | 100%    | 100%    | 100%    |
| Total Enrolled | 8       | 3       | 5       | 1       | 7       | 8       |
| Women          |         |         |         |         |         |         |
| Success        | 64%     | 50%     | 56%     | 90%     | 67%     | 64%     |
| Non-Success    | 3%      | 9%      | 0%      | 0%      | 7%      | 9%      |
| Withdrawal     | 33%     | 41%     | 44%     | 10%     | 26%     | 27%     |
| Total Percent  | 100%    | 100%    | 100%    | 100%    | 100%    | 100%    |
| Total Enrolled | 69      | 46      | 32      | 29      | 27      | 64      |