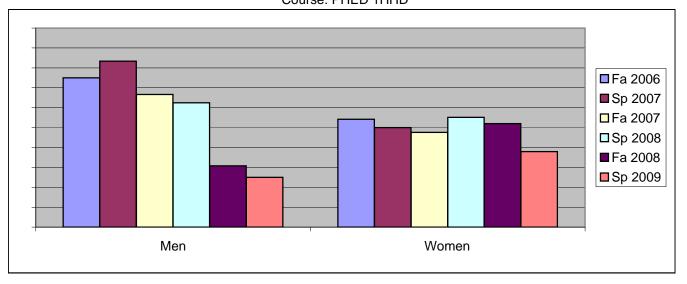

Chabot Success Rates By Gender and Semester Course: PHED 1HHD

|                | Fa 2006 | Sp 2007 | Fa 2007 | Sp 2008 | Fa 2008 | Sp 2009 |
|----------------|---------|---------|---------|---------|---------|---------|
| Men            |         | •       |         | ·       |         | •       |
| Success        | 75%     | 83%     | 67%     | 63%     | 31%     | 25%     |
| Non-Success    | 0%      | 8%      | 0%      | 0%      | 0%      | 75%     |
| Withdrawal     | 25%     | 8%      | 33%     | 38%     | 69%     | 0%      |
| Total Percent  | 100%    | 100%    | 100%    | 100%    | 100%    | 100%    |
| Total Enrolled | 4       | 12      | 3       | 8       | 13      | 4       |
| Women          |         |         |         |         |         |         |
| Success        | 54%     | 50%     | 48%     | 55%     | 52%     | 38%     |
| Non-Success    | 13%     | 5%      | 12%     | 7%      | 8%      | 31%     |
| Withdrawal     | 33%     | 45%     | 40%     | 38%     | 40%     | 31%     |
| Total Percent  | 100%    | 100%    | 100%    | 100%    | 100%    | 100%    |
| Total Enrolled | 24      | 22      | 42      | 29      | 25      | 29      |