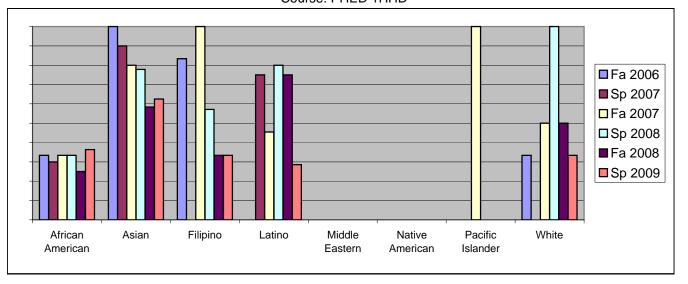

Chabot Success Rates By Ethnicity and Semester Course: PHED 1HHD

|           |                | Fa 2006 | Sp 2007 | Fa 2007 | Sp 2008 | Fa 2008 | Sp 2009 |
|-----------|----------------|---------|---------|---------|---------|---------|---------|
| African A |                |         |         |         |         |         |         |
|           | Success        | 33%     | 30%     |         | 33%     |         |         |
|           | Non-Success    | 17%     | 10%     |         | 8%      |         |         |
|           | Withdrawal     | 50%     | 60%     | 56%     | 58%     |         |         |
|           | Total Percent  | 100%    | 100%    |         |         |         |         |
|           | Total Enrolled | 6       | 10      | 18      | 12      | 12      | 11      |
| Asian     |                |         |         |         |         |         |         |
|           | Success        | 100%    | 90%     |         |         |         |         |
|           | Non-Success    | 0%      | 0%      |         | 0%      |         |         |
|           | Withdrawal     | 0%      | 10%     | 20%     | 22%     |         |         |
|           | Total Percent  | 100%    | 100%    |         |         |         |         |
|           | Total Enrolled | 5       | 10      | 5       | 9       | 12      | 8       |
| Filipino  |                |         |         |         |         |         |         |
|           | Success        | 83%     | 0%      |         | 57%     |         |         |
|           | Non-Success    | 0%      | 0%      |         | 0%      | 17%     | 33%     |
|           | Withdrawal     | 17%     | 0%      | 0%      | 43%     | 50%     | 33%     |
|           | Total Percent  | 100%    | 0%      | 100%    | 100%    | 100%    | 100%    |
|           | Total Enrolled | 6       | 0       | 4       | 7       | 6       | 3       |
| Latino    |                |         |         |         |         |         |         |
|           | Success        | 0%      | 75%     | 45%     | 80%     | 75%     | 29%     |
|           | Non-Success    | 0%      | 0%      | 27%     | 20%     | 0%      | 14%     |
|           | Withdrawal     | 100%    | 25%     | 27%     | 0%      | 25%     | 57%     |
|           | Total Percent  | 100%    | 100%    | 100%    | 100%    | 100%    | 100%    |
|           | Total Enrolled | 2       | 8       | 11      | 5       | 4       | 7       |
| Middle Ea | astern         |         |         |         |         |         |         |
|           | Success        | 0%      | 0%      | 0%      | 0%      | 0%      | 0%      |
|           | Non-Success    | 0%      | 0%      | 0%      | 0%      | 0%      | 0%      |
|           | Withdrawal     | 0%      | 0%      | 0%      | 0%      | 0%      | 0%      |
|           | Total Percent  | 0%      | 0%      | 0%      | 0%      | 0%      | 0%      |
|           | Total Enrolled | 0       | 0       | 0       | 0       | 0       | 0       |
| Native Ar | merican        |         |         |         |         |         |         |
|           | Success        | 0%      | 0%      | 0%      | 0%      | 0%      | 0%      |
|           | Non-Success    | 0%      | 0%      | 0%      | 0%      | 0%      | 100%    |
|           | Withdrawal     | 0%      | 0%      | 0%      | 0%      | 0%      | 0%      |
|           |                |         |         |         |         |         |         |

|            | Total Percent  | 0%   | 0%   | 0%   | 0%   | 0%   | 100% |  |
|------------|----------------|------|------|------|------|------|------|--|
|            | Total Enrolled | 0    | 0    | 0    | 0    | 0    | 1    |  |
| Pacific Is | slander        |      |      |      |      |      |      |  |
|            | Success        | 0%   | 0%   | 100% | 0%   | 0%   | 0%   |  |
|            | Non-Success    | 100% | 0%   | 0%   | 0%   | 0%   | 0%   |  |
|            | Withdrawal     | 0%   | 100% | 0%   | 0%   | 0%   | 0%   |  |
|            | Total Percent  | 100% | 100% | 100% | 0%   | 0%   | 0%   |  |
|            | Total Enrolled | 1    | 1    | 1    | 0    | 0    | 0    |  |
| White      |                |      |      |      |      |      |      |  |
|            | Success        | 33%  | 0%   | 50%  | 100% | 50%  | 33%  |  |
|            | Non-Success    | 17%  | 50%  | 0%   | 0%   | 0%   | 33%  |  |
|            | Withdrawal     | 50%  | 50%  | 50%  | 0%   | 50%  | 33%  |  |
|            | Total Percent  | 100% | 100% | 100% | 100% | 100% | 100% |  |
|            | Total Enrolled | 6    | 2    | 4    | 1    | 4    | 3    |  |