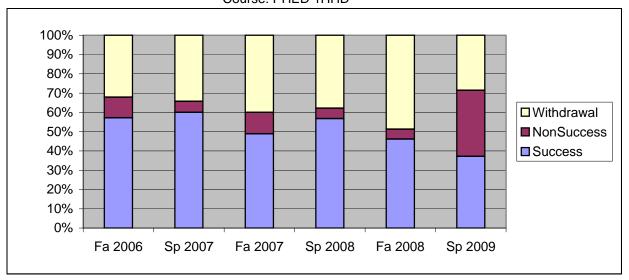

Chabot Success, Non-Success, and Withdrawal Rates By Semester Course: PHED 1HHD

|                | Fa 2006 | Sp 2007 | Fa 2007 | Sp 2008 | Fa 2008 | Sp 2009 |
|----------------|---------|---------|---------|---------|---------|---------|
| Success        | 57%     | 60%     | 49%     | 57%     | 46%     | 37%     |
| Non-Success    | 11%     | 6%      | 11%     | 5%      | 5%      | 34%     |
| Withdrawal     | 32%     | 34%     | 40%     | 38%     | 49%     | 29%     |
| Total Percent  | 100%    | 100%    | 100%    | 100%    | 100%    | 100%    |
| Total Enrolled | 28      | 35      | 45      | 37      | 39      | 35      |