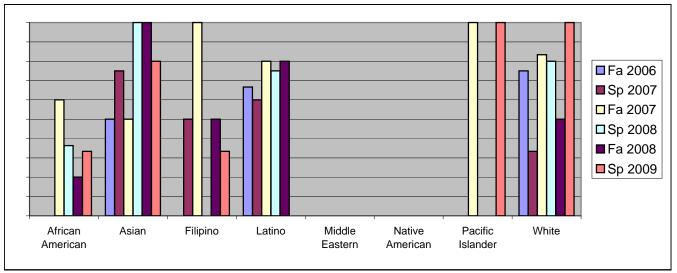

Chabot Success Rates By Ethnicity and Semester Course: PHED 1JD

|                  |                | Fa 2006 | Sp 2007 | Fa 2007 | Sp 2008 | Fa 2008 | Sp 2009 |  |  |
|------------------|----------------|---------|---------|---------|---------|---------|---------|--|--|
| African American |                |         |         |         |         |         |         |  |  |
|                  | Success        | 0%      | 0%      |         |         |         |         |  |  |
|                  | Non-Success    | 0%      | 20%     |         | 9%      |         |         |  |  |
|                  | Withdrawal     | 100%    | 80%     |         | 55%     |         |         |  |  |
|                  | Total Percent  | 100%    | 100%    |         | 100%    |         |         |  |  |
|                  | Total Enrolled | 4       | 5       | 10      | 11      | 5       | 6       |  |  |
| Asian            |                |         |         |         |         |         |         |  |  |
|                  | Success        | 50%     | 75%     | 50%     | 100%    |         | 80%     |  |  |
|                  | Non-Success    | 0%      | 0%      | 25%     | 0%      | 0%      | 0%      |  |  |
|                  | Withdrawal     | 50%     | 25%     | 25%     | 0%      | 0%      | 20%     |  |  |
|                  | Total Percent  | 100%    | 100%    | 100%    | 100%    | 100%    | 100%    |  |  |
|                  | Total Enrolled | 2       | 4       | 4       | 1       | 2       | 5       |  |  |
| Filipino         |                |         |         |         |         |         |         |  |  |
|                  | Success        | 0%      | 50%     | 100%    | 0%      | 50%     | 33%     |  |  |
|                  | Non-Success    | 0%      | 0%      | 0%      | 0%      | 50%     | 33%     |  |  |
|                  | Withdrawal     | 100%    | 50%     | 0%      | 0%      | 0%      | 33%     |  |  |
|                  | Total Percent  | 100%    | 100%    | 100%    | 0%      | 100%    | 100%    |  |  |
|                  | Total Enrolled | 2       | 2       | 1       | 0       | 2       | 3       |  |  |
| Latino           |                |         |         |         |         |         |         |  |  |
|                  | Success        | 67%     | 60%     | 80%     | 75%     | 80%     | 0%      |  |  |
|                  | Non-Success    | 0%      | 0%      | 0%      | 25%     | 0%      | 0%      |  |  |
|                  | Withdrawal     | 33%     | 40%     | 20%     | 0%      | 20%     | 0%      |  |  |
|                  | Total Percent  | 100%    | 100%    | 100%    | 100%    | 100%    | 0%      |  |  |
|                  | Total Enrolled | 3       | 5       | 5       | 4       | 5       | 0       |  |  |
| Middle Eastern   |                |         |         |         |         |         |         |  |  |
|                  | Success        | 0%      | 0%      | 0%      | 0%      | 0%      | 0%      |  |  |
|                  | Non-Success    | 0%      | 0%      | 0%      | 0%      | 0%      | 0%      |  |  |
|                  | Withdrawal     | 0%      | 0%      | 0%      | 0%      | 0%      | 0%      |  |  |
|                  | Total Percent  | 0%      | 0%      | 0%      | 0%      | 0%      | 0%      |  |  |
|                  | Total Enrolled | 0       | 0       | 0       | 0       | 0       | 0       |  |  |
| Native American  |                |         |         |         |         |         |         |  |  |
|                  | Success        | 0%      | 0%      | 0%      | 0%      | 0%      | 0%      |  |  |
|                  | Non-Success    | 0%      | 0%      | 0%      | 0%      | 0%      | 0%      |  |  |
|                  | Withdrawal     | 100%    | 0%      | 0%      | 100%    | 0%      | 0%      |  |  |
|                  |                |         |         |         |         |         |         |  |  |

|            | Total Percent  | 100% | 0%   | 0%   | 100% | 0%   | 0%   |
|------------|----------------|------|------|------|------|------|------|
|            | Total Enrolled | 1    | 0    | 0    | 1    | 0    | 0    |
| Pacific Is | slander        |      |      |      |      |      |      |
|            | Success        | 0%   | 0%   | 100% | 0%   | 0%   | 100% |
|            | Non-Success    | 0%   | 0%   | 0%   | 0%   | 0%   | 0%   |
|            | Withdrawal     | 100% | 0%   | 0%   | 0%   | 0%   | 0%   |
|            | Total Percent  | 100% | 0%   | 100% | 0%   | 0%   | 100% |
|            | Total Enrolled | 1    | 0    | 1    | 0    | 0    | 2    |
| White      |                |      |      |      |      |      |      |
|            | Success        | 75%  | 33%  | 83%  | 80%  | 50%  | 100% |
|            | Non-Success    | 0%   | 33%  | 0%   | 0%   | 0%   | 0%   |
|            | Withdrawal     | 25%  | 33%  | 17%  | 20%  | 50%  | 0%   |
|            | Total Percent  | 100% | 100% | 100% | 100% | 100% | 100% |
|            | Total Enrolled | 4    | 3    | 6    | 5    | 2    | 2    |