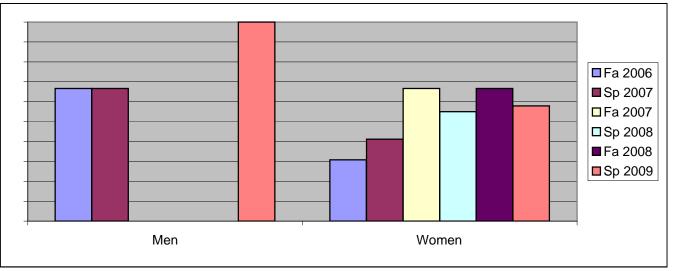

Chabot Success Rates By Gender and Semester Course: PHED 1JD

|                | Fa 2006 | Sp 2007 | Fa 2007 | Sp 2008 | Fa 2008 | Sp 2009 |
|----------------|---------|---------|---------|---------|---------|---------|
| Men            |         |         |         |         |         |         |
| Success        | 67%     | 67%     | 0%      | 0%      | 0%      | 100%    |
| Non-Success    | 0%      | 33%     | 0%      | 0%      | 0%      | 0%      |
| Withdrawal     | 33%     | 0%      | 0%      | 0%      | 100%    | 0%      |
| Total Percent  | 100%    | 100%    | 0%      | 0%      | 100%    | 100%    |
| Total Enrolled | 6       | 3       | 0       | 0       | 2       | 1       |
| Women          |         |         |         |         |         |         |
| Success        | 31%     | 41%     | 67%     | 55%     | 67%     | 58%     |
| Non-Success    | 0%      | 6%      | 4%      | 10%     | 13%     | 26%     |
| Withdrawal     | 69%     | 53%     | 30%     | 35%     | 20%     | 16%     |
| Total Percent  | 100%    | 100%    | 100%    | 100%    | 100%    | 100%    |
| Total Enrolled | 13      | 17      | 27      | 20      | 15      | 19      |