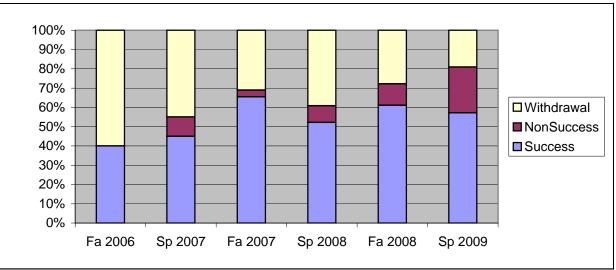

Chabot Success, Non-Success, and Withdrawal Rates By Semester Course: PHED 1JD

|                | Fa 2006 | Sp 2007 | Fa 2007 | Sp 2008 | Fa 2008 | Sp 2009 |
|----------------|---------|---------|---------|---------|---------|---------|
| Success        | 40%     | 45%     | 66%     | 52%     | 61%     | 57%     |
| Non-Success    | 0%      | 10%     | 3%      | 9%      | 11%     | 24%     |
| Withdrawal     | 60%     | 45%     | 31%     | 39%     | 28%     | 19%     |
| Total Percent  | 100%    | 100%    | 100%    | 100%    | 100%    | 100%    |
| Total Enrolled | 20      | 20      | 29      | 23      | 18      | 21      |