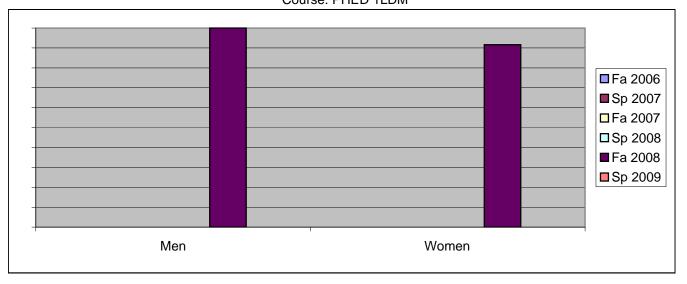

Chabot Success Rates By Gender and Semester Course: PHED 1LDM

|                | Fa 2006 | Sp 2007 | Fa 2007 | Sp 2008 | Fa 2008 | Sp 2009 |
|----------------|---------|---------|---------|---------|---------|---------|
| Men            |         | •       |         | ·       |         | •       |
| Success        | 0%      | 0%      | 0%      | 0%      | 100%    | 0%      |
| Non-Success    | 0%      | 0%      | 0%      | 0%      | 0%      | 0%      |
| Withdrawal     | 0%      | 0%      | 0%      | 0%      | 0%      | 0%      |
| Total Percent  | 0%      | 0%      | 0%      | 0%      | 100%    | 0%      |
| Total Enrolled | 0       | 0       | 0       | 0       | 1       | 0       |
| Women          |         |         |         |         |         |         |
| Success        | 0%      | 0%      | 0%      | 0%      | 92%     | 0%      |
| Non-Success    | 0%      | 0%      | 0%      | 0%      | 0%      | 0%      |
| Withdrawal     | 0%      | 0%      | 0%      | 0%      | 8%      | 0%      |
| Total Percent  | 0%      | 0%      | 0%      | 0%      | 100%    | 0%      |
| Total Enrolled | 0       | 0       | 0       | 0       | 12      | 0       |