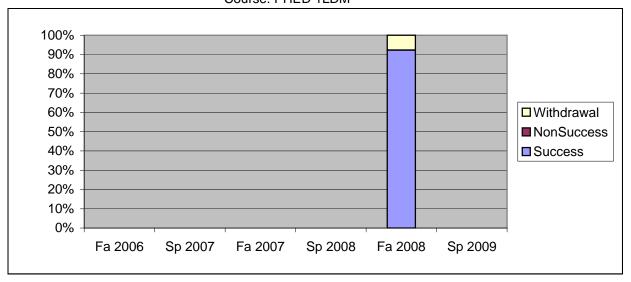

Chabot Success, Non-Success, and Withdrawal Rates By Semester Course: PHED 1LDM

|                | Fa 2006 | Sp 2007 | Fa 2007 | Sp 2008 | Fa 2008 | Sp 2009 |
|----------------|---------|---------|---------|---------|---------|---------|
| Success        | 0%      | 0%      | 0%      | 0%      | 92%     | 0%      |
| Non-Success    | 0%      | 0%      | 0%      | 0%      | 0%      | 0%      |
| Withdrawal     | 0%      | 0%      | 0%      | 0%      | 8%      | 0%      |
| Total Percent  | 0%      | 0%      | 0%      | 0%      | 100%    | 0%      |
| Total Enrolled | 0       | 0       | 0       | 0       | 13      | 0       |