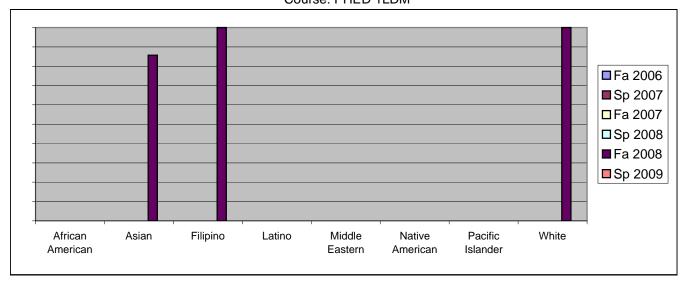

## Chabot Success Rates By Ethnicity and Semester Course: PHED 1LDM

| Fa 2006 Sp 2007 Fa 2007 Sp 200 | 08 Fa 2008 | Sp 2009 |
|--------------------------------|------------|---------|
| African American               |            |         |
| Success 0% 0% 0%               | 0% 0%      | 0%      |
| Non-Success 0% 0% 0%           | 0% 0%      | 0%      |
| Withdrawal 0% 0% 0%            | 0% 0%      |         |
| Total Percent 0% 0% 0%         | 0% 0%      | 0%      |
| Total Enrolled 0 0 0           | 0 (        | 0       |
| Asian                          |            |         |
| Success 0% 0% 0%               | 0% 86%     |         |
| Non-Success 0% 0% 0%           | 0% 0%      |         |
| Withdrawal 0% 0% 0%            | 0% 14%     |         |
| Total Percent 0% 0% 0%         | 0% 100%    |         |
| Total Enrolled 0 0 0           | 0 7        | 0       |
| Filipino                       |            |         |
| Success 0% 0% 0%               | 0% 100%    |         |
| Non-Success 0% 0% 0%           | 0% 0%      |         |
| Withdrawal 0% 0% 0%            | 0% 0%      |         |
| Total Percent 0% 0% 0%         | 0% 100%    |         |
| Total Enrolled 0 0 0           | 0 2        | 2 0     |
| Latino                         |            |         |
| Success 0% 0% 0%               | 0% 0%      |         |
| Non-Success 0% 0% 0%           | 0% 0%      |         |
| Withdrawal 0% 0% 0%            | 0% 0%      |         |
| Total Percent 0% 0% 0%         | 0% 0%      |         |
| Total Enrolled 0 0 0           | 0 (        | 0       |
| Middle Eastern                 |            |         |
| Success 0% 0% 0%               | 0% 0%      |         |
| Non-Success 0% 0% 0%           | 0% 0%      |         |
| Withdrawal 0% 0% 0%            | 0% 0%      |         |
| Total Percent 0% 0% 0%         | 0% 0%      |         |
| Total Enrolled 0 0 0           | 0 (        | 0       |
| Native American                |            |         |
| Success 0% 0% 0%               | 0% 0%      |         |
| Non-Success 0% 0% 0%           | 0% 0%      |         |
| Withdrawal 0% 0% 0%            | 0% 0%      | 0%      |

|            | Total Percent          | 0%             | 0%             | 0%             | 0%             | 0%               | 0%       |
|------------|------------------------|----------------|----------------|----------------|----------------|------------------|----------|
|            | Total Enrolled         | 0              | 0              | 0              | 0              | 0                | 0        |
| Pacific Is | slander                |                |                |                |                |                  |          |
|            | Success                | 0%             | 0%             | 0%             | 0%             | 0%               | 0%       |
|            | Non-Success            | 0%             | 0%             | 0%             | 0%             | 0%               | 0%       |
|            | Withdrawal             | 0%             | 0%             | 0%             | 0%             | 0%               | 0%       |
|            | Total Percent          | 0%             | 0%             | 0%             | 0%             | 0%               | 0%       |
|            |                        |                |                |                |                |                  |          |
|            | Total Enrolled         | 0              | 0              | 0              | 0              | 0                | 0        |
| White      | Total Enrolled         | 0              | 0              | 0              | 0              | 0                | 0        |
| White      | Total Enrolled Success | <b>0</b><br>0% | <b>0</b><br>0% | <b>0</b><br>0% | <b>0</b><br>0% | <b>0</b><br>100% | <b>0</b> |
| White      | _                      |                | -              |                | -              | -                | -        |
| White      | Success                | 0%             | 0%             | 0%             | 0%             | 100%             | 0%       |
| White      | Success<br>Non-Success | 0%<br>0%       | 0%<br>0%       | 0%<br>0%       | 0%<br>0%       | 100%<br>0%       | 0%<br>0% |