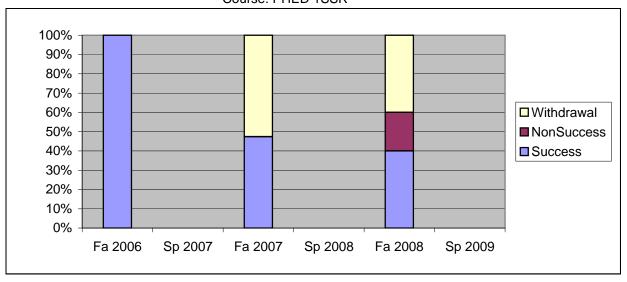

Chabot Success, Non-Success, and Withdrawal Rates By Semester Course: PHED 1SSR

|                | Fa 2006 | Sp 2007 | Fa 2007 | Sp 2008 | Fa 2008 | Sp 2009 |
|----------------|---------|---------|---------|---------|---------|---------|
| Success        | 100%    | 0%      | 47%     | 0%      | 40%     | 0%      |
| Non-Success    | 0%      | 0%      | 0%      | 0%      | 20%     | 0%      |
| Withdrawal     | 0%      | 0%      | 53%     | 0%      | 40%     | 0%      |
| Total Percent  | 100%    | 0%      | 100%    | 0%      | 100%    | 0%      |
| Total Enrolled | 8       | 0       | 19      | 0       | 5       | 0       |