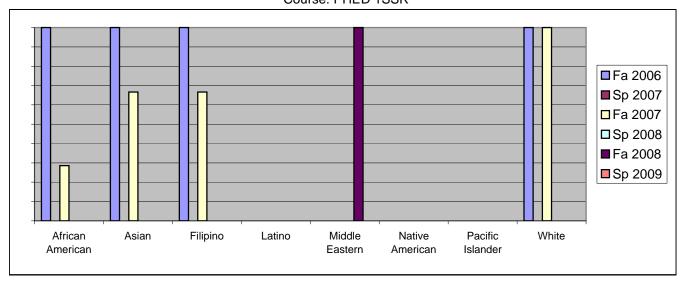

Chabot Success Rates By Ethnicity and Semester Course: PHED 1SSR

|           |                | Fa 2006 | Sp 2007 | Fa 2007 | Sp 2008 | Fa 2008 | Sp 2009 |
|-----------|----------------|---------|---------|---------|---------|---------|---------|
| African A | American       |         |         |         |         |         |         |
|           | Success        | 100%    | 0%      | 29%     | 0%      | 0%      | 0%      |
|           | Non-Success    | 0%      | 0%      |         |         | 50%     | 0%      |
|           | Withdrawal     | 0%      | 0%      |         |         |         |         |
|           | Total Percent  | 100%    | 0%      | 100%    | 0%      | 100%    | 0%      |
|           | Total Enrolled | 1       | 0       | 7       | 0       | 2       | 0       |
| Asian     |                |         |         |         |         |         |         |
|           | Success        | 100%    | 0%      |         |         |         |         |
|           | Non-Success    | 0%      | 0%      |         |         |         |         |
|           | Withdrawal     | 0%      | 0%      | 33%     | 0%      | 0%      | 0%      |
|           | Total Percent  | 100%    | 0%      |         |         | 0%      | 0%      |
|           | Total Enrolled | 2       | 0       | 3       | 0       | 0       | 0       |
| Filipino  |                |         |         |         |         |         |         |
|           | Success        | 100%    | 0%      |         |         |         |         |
|           | Non-Success    | 0%      | 0%      |         | 0%      |         | 0%      |
|           | Withdrawal     | 0%      | 0%      |         | 0%      |         | 0%      |
|           | Total Percent  | 100%    | 0%      | 100%    | 0%      | 0%      | 0%      |
|           | Total Enrolled | 4       | 0       | 3       | 0       | 0       | 0       |
| Latino    |                |         |         |         |         |         |         |
|           | Success        | 0%      | 0%      |         |         |         |         |
|           | Non-Success    | 0%      | 0%      |         |         |         |         |
|           | Withdrawal     | 0%      | 0%      |         |         |         |         |
|           | Total Percent  | 0%      | 0%      | 100%    | 0%      | 100%    | 0%      |
|           | Total Enrolled | 0       | 0       | 1       | 0       | 1       | 0       |
| Middle E  | astern         |         |         |         |         |         |         |
|           | Success        | 0%      | 0%      |         |         |         |         |
|           | Non-Success    | 0%      | 0%      |         |         |         |         |
|           | Withdrawal     | 0%      |         |         |         |         |         |
|           | Total Percent  | 0%      | 0%      | 0%      | 0%      | 100%    | 0%      |
|           | Total Enrolled | 0       | 0       | 0       | 0       | 1       | 0       |
| Native A  | merican        |         |         |         |         |         |         |
|           | Success        | 0%      | 0%      |         |         |         |         |
|           | Non-Success    | 0%      | 0%      |         |         |         |         |
|           | Withdrawal     | 0%      | 0%      | 0%      | 0%      | 0%      | 0%      |
|           |                |         |         |         |         |         |         |

|           | Total Percent  | 0%   | 0% | 0%   | 0% | 0% | 0% |
|-----------|----------------|------|----|------|----|----|----|
|           | Total Enrolled | 0    | 0  | 0    | 0  | 0  | 0  |
| Pacific I | slander        |      |    |      |    |    |    |
|           | Success        | 0%   | 0% | 0%   | 0% | 0% | 0% |
|           | Non-Success    | 0%   | 0% | 0%   | 0% | 0% | 0% |
|           | Withdrawal     | 0%   | 0% | 0%   | 0% | 0% | 0% |
|           | Total Percent  | 0%   | 0% | 0%   | 0% | 0% | 0% |
|           | Total Enrolled | 0    | 0  | 0    | 0  | 0  | 0  |
| White     |                |      |    |      |    |    |    |
|           | Success        | 100% | 0% | 100% | 0% | 0% | 0% |
|           | Non-Success    | 0%   | 0% | 0%   | 0% | 0% | 0% |
|           | Withdrawal     | 0%   | 0% | 0%   | 0% | 0% | 0% |
|           | Total Percent  | 100% | 0% | 100% | 0% | 0% | 0% |
|           | Total Enrolled | 1    | 0  | 1    | 0  | 0  | 0  |