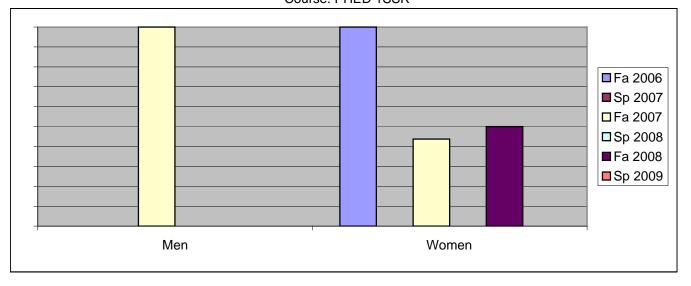

Chabot Success Rates By Gender and Semester Course: PHED 1SSR

|                | Fa 2006 | Sp 2007 | Fa 2007 | Sp 2008 | Fa 2008 | Sp 2009 |
|----------------|---------|---------|---------|---------|---------|---------|
| Men            |         | •       |         | ·       |         | •       |
| Success        | 0%      | 0%      | 100%    | 0%      | 0%      | 0%      |
| Non-Success    | 0%      | 0%      | 0%      | 0%      | 50%     | 0%      |
| Withdrawal     | 0%      | 0%      | 0%      | 0%      | 50%     | 0%      |
| Total Percent  | 0%      | 0%      | 100%    | 0%      | 100%    | 0%      |
| Total Enrolled | 0       | 0       | 2       | 0       | 2       | 0       |
| Women          |         |         |         |         |         |         |
| Success        | 100%    | 0%      | 44%     | 0%      | 50%     | 0%      |
| Non-Success    | 0%      | 0%      | 0%      | 0%      | 0%      | 0%      |
| Withdrawal     | 0%      | 0%      | 56%     | 0%      | 50%     | 0%      |
| Total Percent  | 100%    | 0%      | 100%    | 0%      | 100%    | 0%      |
| Total Enrolled | 8       | 0       | 16      | 0       | 2       | 0       |