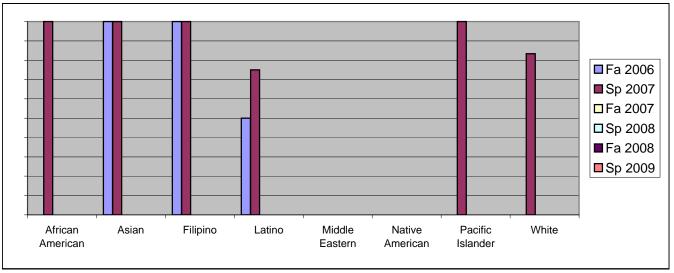

Chabot Success Rates By Ethnicity and Semester Course: PHED 1TN2

|                  |                | Fa 2006 | Sp 2007 | Fa 2007 | Sp 2008 | Fa 2008 | Sp 2009 |  |
|------------------|----------------|---------|---------|---------|---------|---------|---------|--|
| African American |                |         |         |         |         |         |         |  |
|                  | Success        | 0%      | 100%    | 0%      | 0%      | 0%      | 0%      |  |
|                  | Non-Success    | 0%      | 0%      |         | 0%      | 0%      | 0%      |  |
|                  | Withdrawal     | 0%      | 0%      | 0%      | 0%      | 0%      | 0%      |  |
|                  | Total Percent  | 0%      | 100%    | 0%      | 0%      | 0%      | 0%      |  |
|                  | Total Enrolled | 0       | 1       | 0       | 0       | 0       | 0       |  |
| Asian            |                |         |         |         |         |         |         |  |
|                  | Success        | 100%    | 100%    | 0%      | 0%      | 0%      | 0%      |  |
|                  | Non-Success    | 0%      | 0%      | 0%      | 0%      | 0%      | 0%      |  |
|                  | Withdrawal     | 0%      | 0%      | 0%      | 0%      | 0%      | 0%      |  |
|                  | Total Percent  | 100%    | 100%    | 0%      | 0%      | 0%      | 0%      |  |
|                  | Total Enrolled | 2       | 4       | 0       | 0       | 0       | 0       |  |
| Filipino         |                |         |         |         |         |         |         |  |
|                  | Success        | 100%    | 100%    | 0%      | 0%      | 0%      | 0%      |  |
|                  | Non-Success    | 0%      | 0%      | 0%      | 0%      | 0%      | 0%      |  |
|                  | Withdrawal     | 0%      | 0%      | 0%      | 0%      | 0%      | 0%      |  |
|                  | Total Percent  | 100%    | 100%    | 0%      | 0%      | 0%      | 0%      |  |
|                  | Total Enrolled | 1       | 2       | 0       | 0       | 0       | 0       |  |
| Latino           |                |         |         |         |         |         |         |  |
|                  | Success        | 50%     | 75%     | 0%      | 0%      | 0%      | 0%      |  |
|                  | Non-Success    | 0%      | 0%      | 0%      | 0%      | 0%      | 0%      |  |
|                  | Withdrawal     | 50%     | 25%     | 0%      | 0%      | 0%      | 0%      |  |
|                  | Total Percent  | 100%    | 100%    | 0%      | 0%      | 0%      | 0%      |  |
|                  | Total Enrolled | 2       | 4       | 0       | 0       | 0       | 0       |  |
| Middle Eastern   |                |         |         |         |         |         |         |  |
|                  | Success        | 0%      | 0%      | 0%      | 0%      | 0%      | 0%      |  |
|                  | Non-Success    | 0%      | 0%      | 0%      | 0%      | 0%      | 0%      |  |
|                  | Withdrawal     | 0%      | 0%      | 0%      | 0%      | 0%      | 0%      |  |
|                  | Total Percent  | 0%      | 0%      | 0%      | 0%      | 0%      | 0%      |  |
|                  | Total Enrolled | 0       | 0       | 0       | 0       | 0       | 0       |  |
| Native American  |                |         |         |         |         |         |         |  |
|                  | Success        | 0%      | 0%      | 0%      | 0%      | 0%      | 0%      |  |
|                  | Non-Success    | 0%      | 0%      | 0%      | 0%      | 0%      | 0%      |  |
|                  | Withdrawal     | 0%      | 0%      | 0%      | 0%      | 0%      | 0%      |  |
|                  |                |         |         |         |         |         |         |  |

|            | Total Percent  | 0% | 0%   | 0% | 0% | 0% | 0% |
|------------|----------------|----|------|----|----|----|----|
|            | Total Enrolled | 0  | 0    | 0  | 0  | 0  | 0  |
| Pacific Is | slander        |    |      |    |    |    |    |
|            | Success        | 0% | 100% | 0% | 0% | 0% | 0% |
|            | Non-Success    | 0% | 0%   | 0% | 0% | 0% | 0% |
|            | Withdrawal     | 0% | 0%   | 0% | 0% | 0% | 0% |
|            | Total Percent  | 0% | 100% | 0% | 0% | 0% | 0% |
|            | Total Enrolled | 0  | 1    | 0  | 0  | 0  | 0  |
| White      |                |    |      |    |    |    |    |
|            | Success        | 0% | 83%  | 0% | 0% | 0% | 0% |
|            | Non-Success    | 0% | 0%   | 0% | 0% | 0% | 0% |
|            | Withdrawal     | 0% | 17%  | 0% | 0% | 0% | 0% |
|            | Total Percent  | 0% | 100% | 0% | 0% | 0% | 0% |
|            | Total Enrolled | 0  | 6    | 0  | 0  | 0  | 0  |