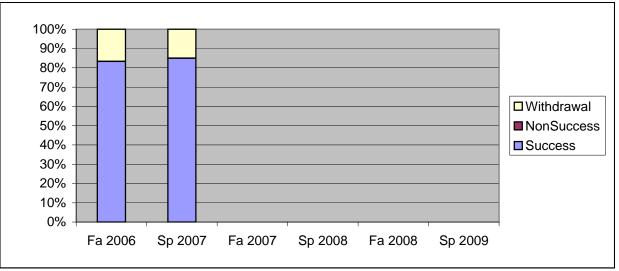

Chabot Success, Non-Success, and Withdrawal Rates By Semester Course: PHED 1TN2

|                | Fa 2006 | Sp 2007 | Fa 2007 | Sp 2008 | Fa 2008 | Sp 2009 |
|----------------|---------|---------|---------|---------|---------|---------|
| Success        | 83%     | 85%     | 0%      | 0%      | 0%      | 0%      |
| Non-Success    | 0%      | 0%      | 0%      | 0%      | 0%      | 0%      |
| Withdrawal     | 17%     | 15%     | 0%      | 0%      | 0%      | 0%      |
| Total Percent  | 100%    | 100%    | 0%      | 0%      | 0%      | 0%      |
| Total Enrolled | 6       | 20      | 0       | 0       | 0       | 0       |