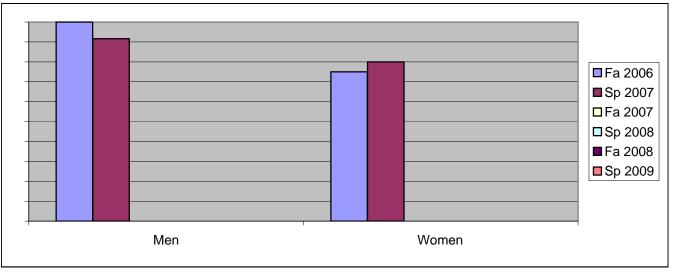

## Chabot Success Rates By Gender and Semester Course: PHED 1TN2

|                | Fa 2006 | Sp 2007 | Fa 2007 | Sp 2008 | Fa 2008 | Sp 2009 |
|----------------|---------|---------|---------|---------|---------|---------|
| Men            |         |         |         |         |         |         |
| Success        | 100%    | 92%     | 0%      | 0%      | 0%      | 0%      |
| Non-Success    | 0%      | 0%      | 0%      | 0%      | 0%      | 0%      |
| Withdrawal     | 0%      | 8%      | 0%      | 0%      | 0%      | 0%      |
| Total Percent  | 100%    | 100%    | 0%      | 0%      | 0%      | 0%      |
| Total Enrolled | 2       | 12      | 0       | 0       | 0       | 0       |
| Women          |         |         |         |         |         |         |
| Success        | 75%     | 80%     | 0%      | 0%      | 0%      | 0%      |
| Non-Success    | 0%      | 0%      | 0%      | 0%      | 0%      | 0%      |
| Withdrawal     | 25%     | 20%     | 0%      | 0%      | 0%      | 0%      |
| Total Percent  | 100%    | 100%    | 0%      | 0%      | 0%      | 0%      |
| Total Enrolled | 4       | 5       | 0       | 0       | 0       | 0       |