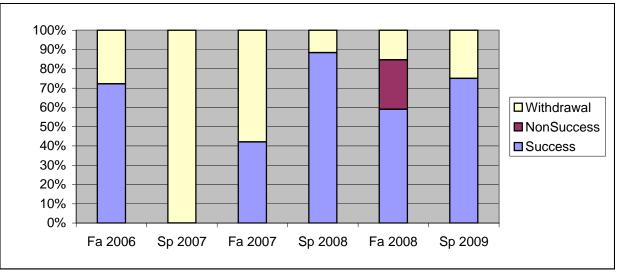

Chabot Success, Non-Success, and Withdrawal Rates By Semester Course: PHED 1YO

|                | Fa 2006 | Sp 2007 | Fa 2007 | Sp 2008 | Fa 2008 | Sp 2009 |
|----------------|---------|---------|---------|---------|---------|---------|
| Success        | 72%     | 0%      | 42%     | 88%     | 59%     | 75%     |
| Non-Success    | 0%      | 0%      | 0%      | 0%      | 26%     | 0%      |
| Withdrawal     | 28%     | 100%    | 58%     | 12%     | 15%     | 25%     |
| Total Percent  | 100%    | 100%    | 100%    | 100%    | 100%    | 100%    |
| Total Enrolled | 36      | 8       | 19      | 43      | 39      | 48      |