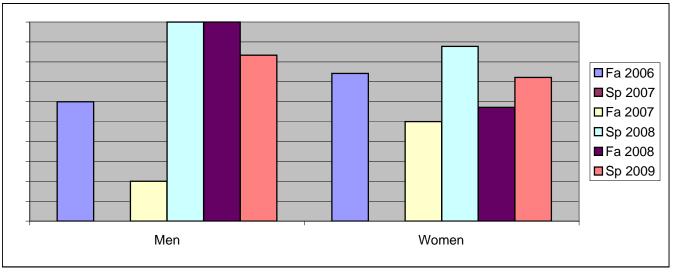

Chabot Success Rates By Gender and Semester Course: PHED 1YO

|                | Fa 2006 | Sp 2007 | Fa 2007 | Sp 2008 | Fa 2008 | Sp 2009 |
|----------------|---------|---------|---------|---------|---------|---------|
| Men            |         |         |         |         |         |         |
| Success        | 60%     | 0%      | 20%     | 100%    | 100%    | 83%     |
| Non-Success    | 0%      | 0%      | 0%      | 0%      | 0%      | 0%      |
| Withdrawal     | 40%     | 100%    | 80%     | 0%      | 0%      | 17%     |
| Total Percent  | 100%    | 100%    | 100%    | 100%    | 100%    | 100%    |
| Total Enrolled | 5       | 1       | 5       | 2       | 3       | 12      |
| Women          |         |         |         |         |         |         |
| Success        | 74%     | 0%      | 50%     | 88%     | 57%     | 72%     |
| Non-Success    | 0%      | 0%      | 0%      | 0%      | 26%     | 0%      |
| Withdrawal     | 26%     | 100%    | 50%     | 12%     | 17%     | 28%     |
| Total Percent  | 100%    | 100%    | 100%    | 100%    | 100%    | 100%    |
| Total Enrolled | 31      | 7       | 14      | 41      | 35      | 36      |