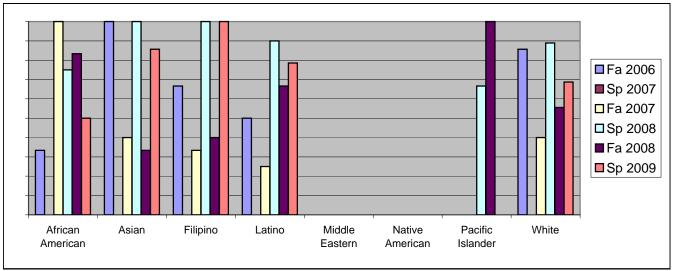

Chabot Success Rates By Ethnicity and Semester Course: PHED 1YO

|                  |                | Fa 2006 | Sp 2007 | Fa 2007 | Sp 2008 | Fa 2008 | Sp 2009 |  |
|------------------|----------------|---------|---------|---------|---------|---------|---------|--|
| African American |                |         |         |         |         |         |         |  |
|                  | Success        | 33%     | 0%      | 100%    |         |         |         |  |
|                  | Non-Success    | 0%      | 0%      | 0%      |         | 17%     | 0%      |  |
|                  | Withdrawal     | 67%     | 100%    | 0%      | 25%     | 0%      |         |  |
|                  | Total Percent  | 100%    | 100%    | 100%    | 100%    | 100%    | 100%    |  |
|                  | Total Enrolled | 3       | 1       | 1       | 4       | 6       | 4       |  |
| Asian            |                |         |         |         |         |         |         |  |
|                  | Success        | 100%    | 0%      | 40%     | 100%    | 33%     | 86%     |  |
|                  | Non-Success    | 0%      | 0%      | 0%      | 0%      | 33%     | 0%      |  |
|                  | Withdrawal     | 0%      | 100%    | 60%     | 0%      | 33%     | 14%     |  |
|                  | Total Percent  | 100%    | 100%    | 100%    | 100%    | 100%    | 100%    |  |
|                  | Total Enrolled | 6       | 1       | 5       | 10      | 3       | 7       |  |
| Filipino         |                |         |         |         |         |         |         |  |
| -                | Success        | 67%     | 0%      | 33%     | 100%    | 40%     | 100%    |  |
|                  | Non-Success    | 0%      | 0%      | 0%      | 0%      | 40%     | 0%      |  |
|                  | Withdrawal     | 33%     | 0%      | 67%     | 0%      | 20%     | 0%      |  |
|                  | Total Percent  | 100%    | 0%      | 100%    | 100%    | 100%    | 100%    |  |
|                  | Total Enrolled | 3       | 0       |         |         |         |         |  |
| Latino           |                |         |         |         |         |         |         |  |
|                  | Success        | 50%     | 0%      | 25%     | 90%     | 67%     | 79%     |  |
|                  | Non-Success    | 0%      | 0%      | 0%      | 0%      | 25%     | 0%      |  |
|                  | Withdrawal     | 50%     | 100%    | 75%     | 10%     | 8%      | 21%     |  |
|                  | Total Percent  | 100%    | 100%    |         |         |         |         |  |
|                  | Total Enrolled | 8       | 2       |         |         |         |         |  |
| Middle Eastern   |                |         |         |         |         |         |         |  |
|                  | Success        | 0%      | 0%      | 0%      | 0%      | 0%      | 0%      |  |
|                  | Non-Success    | 0%      | 0%      | 0%      | 0%      | 0%      | 0%      |  |
|                  | Withdrawal     | 0%      | 0%      |         |         |         |         |  |
|                  | Total Percent  | 0%      | 0%      |         |         |         |         |  |
|                  | Total Enrolled | 0       | 0       | 0       |         | 0       |         |  |
| Native American  |                |         |         |         |         |         |         |  |
|                  | Success        | 0%      | 0%      | 0%      | 0%      | 0%      | 0%      |  |
|                  | Non-Success    | 0%      | 0%      | 0%      |         |         |         |  |
|                  | Withdrawal     | 0%      | 100%    | 0%      |         | 0%      | 0%      |  |
|                  |                | 270     |         | 270     | 270     | 270     | 0,0     |  |

|            | Total Percent  | 0%   | 100% | 0%   | 0%   | 0%   | 0%   |
|------------|----------------|------|------|------|------|------|------|
|            | Total Enrolled | 0    | 1    | 0    | 0    | 0    | 0    |
| Pacific Is | slander        |      |      |      |      |      |      |
|            | Success        | 0%   | 0%   | 0%   | 67%  | 100% | 0%   |
|            | Non-Success    | 0%   | 0%   | 0%   | 0%   | 0%   | 0%   |
|            | Withdrawal     | 100% | 0%   | 0%   | 33%  | 0%   | 0%   |
|            | Total Percent  | 100% | 0%   | 0%   | 100% | 100% | 0%   |
|            | Total Enrolled | 1    | 0    | 0    | 3    | 1    | 0    |
| White      |                |      |      |      |      |      |      |
|            | Success        | 86%  | 0%   | 40%  | 89%  | 56%  | 69%  |
|            | Non-Success    | 0%   | 0%   | 0%   | 0%   | 22%  | 0%   |
|            | Withdrawal     | 14%  | 100% | 60%  | 11%  | 22%  | 31%  |
|            | Total Percent  | 100% | 100% | 100% | 100% | 100% | 100% |
|            | Total Enrolled | 14   | 3    | 5    | 9    | 9    | 16   |