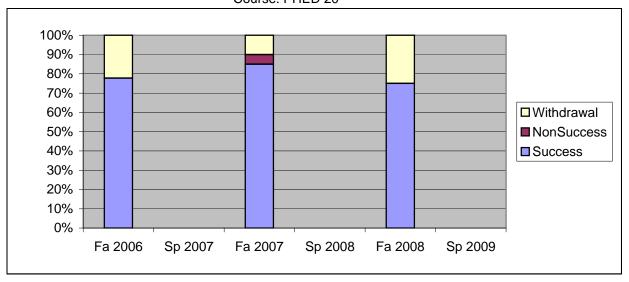

Chabot Success, Non-Success, and Withdrawal Rates By Semester Course: PHED 20

| Total Enrolled | 27      | 0       | 40      | 0       | 28      | 0       |
|----------------|---------|---------|---------|---------|---------|---------|
| Total Percent  | 100%    | 0%      | 100%    | 0%      | 100%    | 0%      |
| Withdrawal     | 22%     | 0%      | 10%     | 0%      | 25%     | 0%      |
| Non-Success    | 0%      | 0%      | 5%      | 0%      | 0%      | 0%      |
| Success        | 78%     | 0%      | 85%     | 0%      | 75%     | 0%      |
|                | Fa 2006 | Sp 2007 | Fa 2007 | Sp 2008 | Fa 2008 | Sp 2009 |