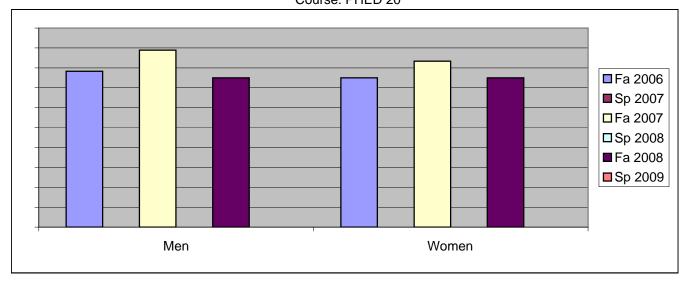

Chabot Success Rates By Gender and Semester Course: PHED 20

|                | Fa 2006 | Sp 2007 | Fa 2007 | Sp 2008 | Fa 2008 | Sp 2009 |
|----------------|---------|---------|---------|---------|---------|---------|
| Men            |         | •       |         | •       |         | •       |
| Success        | 78%     | 0%      | 89%     | 0%      | 75%     | 0%      |
| Non-Success    | 0%      | 0%      | 0%      | 0%      | 0%      | 0%      |
| Withdrawal     | 22%     | 0%      | 11%     | 0%      | 25%     | 0%      |
| Total Percent  | 100%    | 0%      | 100%    | 0%      | 100%    | 0%      |
| Total Enrolled | 23      | 0       | 27      | 0       | 20      | 0       |
| Women          |         |         |         |         |         |         |
| Success        | 75%     | 0%      | 83%     | 0%      | 75%     | 0%      |
| Non-Success    | 0%      | 0%      | 8%      | 0%      | 0%      | 0%      |
| Withdrawal     | 25%     | 0%      | 8%      | 0%      | 25%     | 0%      |
| Total Percent  | 100%    | 0%      | 100%    | 0%      | 100%    | 0%      |
| Total Enrolled | 4       | 0       | 12      | 0       | 8       | 0       |