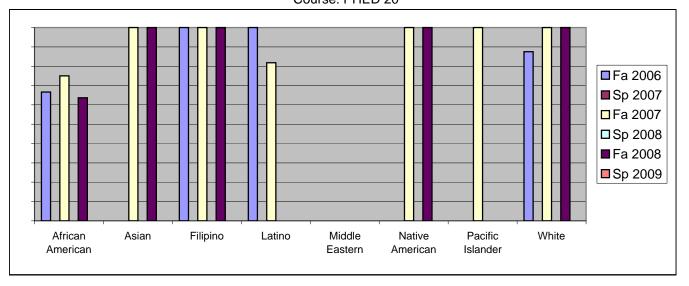

Chabot Success Rates By Ethnicity and Semester Course: PHED 20

|           |                | Fa 2006 | Sp 2007 | Fa 2007 | Sp 2008 | Fa 2008 | Sp 2009 |
|-----------|----------------|---------|---------|---------|---------|---------|---------|
| African A | merican        |         |         |         |         |         |         |
|           | Success        | 67%     | 0%      | 75%     | 0%      | 64%     | 0%      |
|           | Non-Success    | 0%      | 0%      | 0%      | 0%      | 0%      | 0%      |
|           | Withdrawal     | 33%     | 0%      | 25%     | 0%      | 36%     | 0%      |
|           | Total Percent  | 100%    | 0%      | 100%    | 0%      | 100%    | 0%      |
|           | Total Enrolled | 6       | 0       | 8       | 0       | 11      | 0       |
| Asian     |                |         |         |         |         |         |         |
|           | Success        | 0%      | 0%      | 100%    | 0%      | 100%    | 0%      |
|           | Non-Success    | 0%      | 0%      | 0%      | 0%      | 0%      | 0%      |
|           | Withdrawal     | 100%    | 0%      | 0%      | 0%      | 0%      | 0%      |
|           | Total Percent  | 100%    | 0%      | 100%    | 0%      | 100%    | 0%      |
|           | Total Enrolled | 1       | 0       | 1       | 0       | 4       | 0       |
| Filipino  |                |         |         |         |         |         |         |
|           | Success        | 100%    | 0%      | 100%    | 0%      | 100%    | 0%      |
|           | Non-Success    | 0%      | 0%      | 0%      | 0%      | 0%      | 0%      |
|           | Withdrawal     | 0%      | 0%      | 0%      | 0%      | 0%      | 0%      |
|           | Total Percent  | 100%    | 0%      | 100%    | 0%      | 100%    | 0%      |
|           | Total Enrolled | 3       | 0       | 2       | 0       | 2       | 0       |
| Latino    |                |         |         |         |         |         |         |
|           | Success        | 100%    | 0%      | 82%     | 0%      | 0%      | 0%      |
|           | Non-Success    | 0%      | 0%      | 9%      | 0%      | 0%      | 0%      |
|           | Withdrawal     | 0%      | 0%      | 9%      | 0%      | 100%    | 0%      |
|           | Total Percent  | 100%    | 0%      | 100%    | 0%      | 100%    | 0%      |
|           | Total Enrolled | 2       | 0       | 11      | 0       | 1       | 0       |
| Middle E  | astern         |         |         |         |         |         |         |
|           | Success        | 0%      | 0%      |         | 0%      |         |         |
|           | Non-Success    | 0%      | 0%      |         | 0%      |         |         |
|           | Withdrawal     | 0%      | 0%      | 0%      | 0%      | 0%      | 0%      |
|           | Total Percent  | 0%      | 0%      | 0%      | 0%      | 0%      | 0%      |
|           | Total Enrolled | 0       | 0       | 0       | 0       | 0       | 0       |
| Native A  |                |         |         |         |         |         |         |
|           | Success        | 0%      | 0%      |         | 0%      |         |         |
|           | Non-Success    | 0%      | 0%      |         | 0%      |         |         |
|           | Withdrawal     | 0%      | 0%      | 0%      | 0%      | 0%      | 0%      |
|           |                |         |         |         |         |         |         |

|            | Total Percent          | 0%              | 0%       | 100%             | 0%       | 100%             | 0%       |  |
|------------|------------------------|-----------------|----------|------------------|----------|------------------|----------|--|
|            | Total Enrolled         | 0               | 0        | 1                | 0        | 1                | 0        |  |
| Pacific Is | slander                |                 |          |                  |          |                  |          |  |
|            | Success                | 0%              | 0%       | 100%             | 0%       | 0%               | 0%       |  |
|            | Non-Success            | 0%              | 0%       | 0%               | 0%       | 0%               | 0%       |  |
|            | Withdrawal             | 0%              | 0%       | 0%               | 0%       | 100%             | 0%       |  |
|            | Total Percent          | 0%              | 0%       | 100%             | 0%       | 100%             | 0%       |  |
|            |                        |                 |          |                  |          |                  |          |  |
|            | Total Enrolled         | 0               | 0        | 2                | 0        | 1                | 0        |  |
| White      | Total Enrolled         | 0               | 0        | 2                | 0        | 1                | 0        |  |
| White      | Total Enrolled Success | <b>0</b><br>88% | <b>0</b> | <b>2</b><br>100% | <b>0</b> | <b>1</b><br>100% | <b>0</b> |  |
| White      |                        |                 | -        | _                | -        | 1<br>100%<br>0%  | -        |  |
| White      | Success                | 88%             | 0%       | 100%             | 0%       |                  | 0%       |  |
| White      | Success<br>Non-Success | 88%<br>0%       | 0%<br>0% | 100%<br>0%       | 0%<br>0% | 0%               | 0%<br>0% |  |