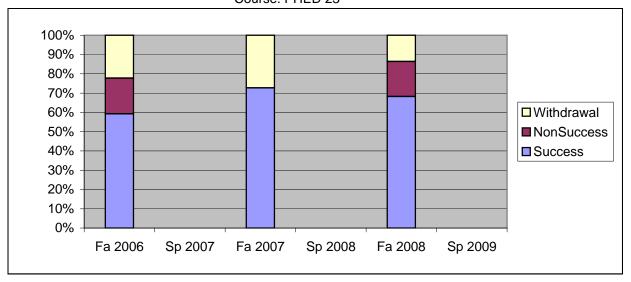

Chabot Success, Non-Success, and Withdrawal Rates By Semester Course: PHED 23

|                | Fa 2006 | Sp 2007 | Fa 2007 | Sp 2008 | Fa 2008 | Sp 2009 |
|----------------|---------|---------|---------|---------|---------|---------|
| Success        | 59%     | 0%      | 73%     | 0%      | 68%     | 0%      |
| Non-Success    | 19%     | 0%      | 0%      | 0%      | 18%     | 0%      |
| Withdrawal     | 22%     | 0%      | 27%     | 0%      | 14%     | 0%      |
| Total Percent  | 100%    | 0%      | 100%    | 0%      | 100%    | 0%      |
| Total Enrolled | 27      | 0       | 22      | 0       | 22      | 0       |