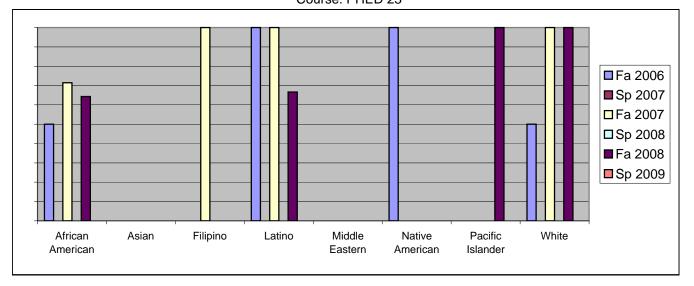

Chabot Success Rates By Ethnicity and Semester Course: PHED 23

|                  |                | Fa 2006 | Sp 2007 | Fa 2007 | Sp 2008 | Fa 2008 | Sp 2009 |  |
|------------------|----------------|---------|---------|---------|---------|---------|---------|--|
| African American |                |         |         |         |         |         |         |  |
|                  | Success        | 50%     | 0%      |         |         |         |         |  |
|                  | Non-Success    | 19%     | 0%      |         | 0%      |         |         |  |
|                  | Withdrawal     | 31%     | 0%      |         | 0%      |         |         |  |
|                  | Total Percent  | 100%    | 0%      |         |         |         |         |  |
|                  | Total Enrolled | 16      | 0       | 14      | 0       | 14      | 0       |  |
| Asian            |                |         |         |         |         |         |         |  |
|                  | Success        | 0%      |         |         |         |         |         |  |
|                  | Non-Success    | 0%      | 0%      |         |         |         |         |  |
|                  | Withdrawal     | 0%      | 0%      |         |         |         |         |  |
|                  | Total Percent  | 0%      |         |         | 0%      |         |         |  |
|                  | Total Enrolled | 0       | 0       | 0       | 0       | 0       | 0       |  |
| Filipino         |                |         |         |         |         |         |         |  |
|                  | Success        | 0%      |         |         |         |         |         |  |
|                  | Non-Success    | 0%      | 0%      |         | 0%      | 0%      | 0%      |  |
|                  | Withdrawal     | 0%      | 0%      | 0%      | 0%      | 0%      | 0%      |  |
|                  | Total Percent  | 0%      | 0%      | 100%    | 0%      | 0%      | 0%      |  |
|                  | Total Enrolled | 0       | 0       | 2       | 0       | 0       | 0       |  |
| Latino           |                |         |         |         |         |         |         |  |
|                  | Success        | 100%    | 0%      | 100%    | 0%      | 67%     | 0%      |  |
|                  | Non-Success    | 0%      | 0%      |         |         | 33%     | 0%      |  |
|                  | Withdrawal     | 0%      | 0%      | 0%      | 0%      | 0%      | 0%      |  |
|                  | Total Percent  | 100%    | 0%      | 100%    | 0%      | 100%    | 0%      |  |
|                  | Total Enrolled | 2       | 0       | 3       | 0       | 3       | 0       |  |
| Middle Eastern   |                |         |         |         |         |         |         |  |
|                  | Success        | 0%      | 0%      | 0%      | 0%      | 0%      | 0%      |  |
|                  | Non-Success    | 0%      | 0%      | 0%      | 0%      | 0%      | 0%      |  |
|                  | Withdrawal     | 0%      | 0%      | 0%      | 0%      | 0%      | 0%      |  |
|                  | Total Percent  | 0%      | 0%      | 0%      | 0%      | 0%      | 0%      |  |
|                  | Total Enrolled | 0       | 0       | 0       | 0       | 0       | 0       |  |
| Native American  |                |         |         |         |         |         |         |  |
|                  | Success        | 100%    | 0%      | 0%      |         |         | 0%      |  |
|                  | Non-Success    | 0%      | 0%      | 0%      | 0%      | 0%      | 0%      |  |
|                  | Withdrawal     | 0%      | 0%      | 0%      | 0%      | 0%      | 0%      |  |
|                  |                |         |         |         |         |         |         |  |

|            | Total Percent  | 100% | 0% | 0%   | 0% | 0%   | 0% |
|------------|----------------|------|----|------|----|------|----|
|            | Total Enrolled | 1    | 0  | 0    | 0  | 0    | 0  |
| Pacific Is | slander        |      |    |      |    |      |    |
|            | Success        | 0%   | 0% | 0%   | 0% | 100% | 0% |
|            | Non-Success    | 0%   | 0% | 0%   | 0% | 0%   | 0% |
|            | Withdrawal     | 0%   | 0% | 100% | 0% | 0%   | 0% |
|            | Total Percent  | 0%   | 0% | 100% | 0% | 100% | 0% |
|            | Total Enrolled | 0    | 0  | 1    | 0  | 3    | 0  |
| White      |                |      |    |      |    |      |    |
|            | Success        | 50%  | 0% | 100% | 0% | 100% | 0% |
|            | Non-Success    | 50%  | 0% | 0%   | 0% | 0%   | 0% |
|            | Withdrawal     | 0%   | 0% | 0%   | 0% | 0%   | 0% |
|            | Total Percent  | 100% | 0% | 100% | 0% | 100% | 0% |
|            | Total Enrolled | 2    | 0  | 1    | 0  | 1    | 0  |