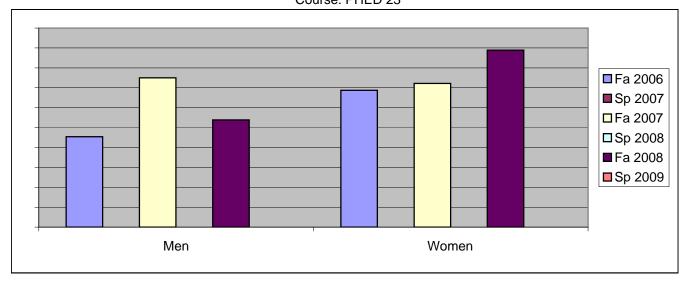

Chabot Success Rates By Gender and Semester Course: PHED 23

|                | Fa 2006 | Sp 2007 | Fa 2007 | Sp 2008 | Fa 2008 | Sp 2009 |
|----------------|---------|---------|---------|---------|---------|---------|
| Men            |         | •       |         | ·       |         | •       |
| Success        | 45%     | 0%      | 75%     | 0%      | 54%     | 0%      |
| Non-Success    | 27%     | 0%      | 0%      | 0%      | 31%     | 0%      |
| Withdrawal     | 27%     | 0%      | 25%     | 0%      | 15%     | 0%      |
| Total Percent  | 100%    | 0%      | 100%    | 0%      | 100%    | 0%      |
| Total Enrolled | 11      | 0       | 4       | 0       | 13      | 0       |
| Women          |         |         |         |         |         |         |
| Success        | 69%     | 0%      | 72%     | 0%      | 89%     | 0%      |
| Non-Success    | 13%     | 0%      | 0%      | 0%      | 0%      | 0%      |
| Withdrawal     | 19%     | 0%      | 28%     | 0%      | 11%     | 0%      |
| Total Percent  | 100%    | 0%      | 100%    | 0%      | 100%    | 0%      |
| Total Enrolled | 16      | 0       | 18      | 0       | 9       | 0       |