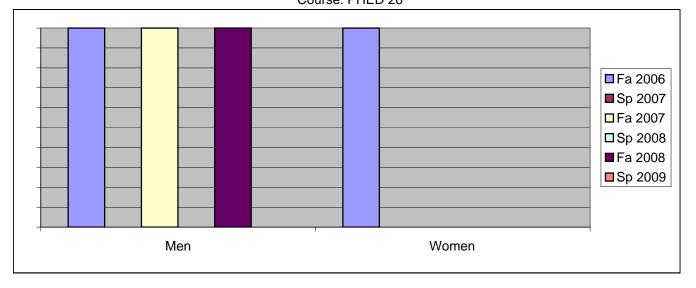

Chabot Success Rates By Gender and Semester Course: PHED 26

|                | Fa 2006 | Sp 2007 | Fa 2007 | Sp 2008 | Fa 2008 | Sp 2009 |
|----------------|---------|---------|---------|---------|---------|---------|
| Men            |         | -       |         | -       |         |         |
| Success        | 100%    | 0%      | 100%    | 0%      | 100%    | 0%      |
| Non-Success    | 0%      | 0%      | 0%      | 0%      | 0%      | 0%      |
| Withdrawal     | 0%      | 0%      | 0%      | 0%      | 0%      | 0%      |
| Total Percent  | 100%    | 0%      | 100%    | 0%      | 100%    | 0%      |
| Total Enrolled | 30      | 0       | 48      | 0       | 36      | 0       |
| Women          |         |         |         |         |         |         |
| Success        | 100%    | 0%      | 0%      | 0%      | 0%      | 0%      |
| Non-Success    | 0%      | 0%      | 0%      | 0%      | 0%      | 0%      |
| Withdrawal     | 0%      | 0%      | 0%      | 0%      | 0%      | 0%      |
| Total Percent  | 100%    | 0%      | 0%      | 0%      | 0%      | 0%      |
| Total Enrolled | 1       | 0       | 0       | 0       | 0       | 0       |