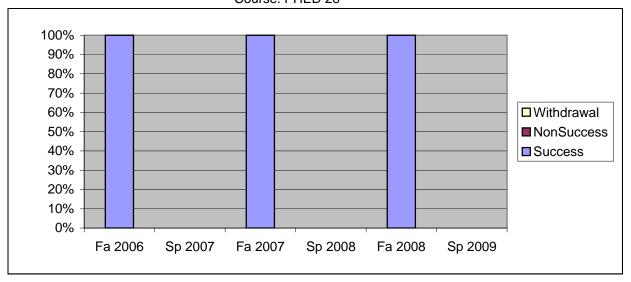

Chabot Success, Non-Success, and Withdrawal Rates By Semester Course: PHED 26

|                | Fa 2006 | Sp 2007 | Fa 2007 | Sp 2008 | Fa 2008 | Sp 2009 |
|----------------|---------|---------|---------|---------|---------|---------|
| Success        | 100%    | 0%      | 100%    | 0%      | 100%    | 0%      |
| Non-Success    | 0%      | 0%      | 0%      | 0%      | 0%      | 0%      |
| Withdrawal     | 0%      | 0%      | 0%      | 0%      | 0%      | 0%      |
| Total Percent  | 100%    | 0%      | 100%    | 0%      | 100%    | 0%      |
| Total Enrolled | 33      | 0       | 49      | 0       | 36      | 0       |