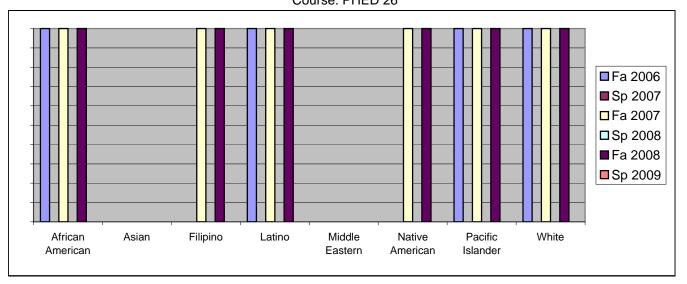

Chabot Success Rates By Ethnicity and Semester Course: PHED 26

|           |                | Fa 2006 | Sp 2007 | Fa 2007 | Sp 2008 | Fa 2008 | Sp 2009 |
|-----------|----------------|---------|---------|---------|---------|---------|---------|
| African A | merican        |         |         |         |         |         |         |
|           | Success        | 100%    | 0%      | 100%    | 0%      | 100%    | 0%      |
|           | Non-Success    | 0%      | 0%      | 0%      | 0%      | 0%      | 0%      |
|           | Withdrawal     | 0%      | 0%      | 0%      | 0%      | 0%      | 0%      |
|           | Total Percent  | 100%    | 0%      | 100%    | 0%      |         |         |
|           | Total Enrolled | 13      | 0       | 22      | 0       | 14      | 0       |
| Asian     |                |         |         |         |         |         |         |
|           | Success        | 0%      | 0%      |         |         |         |         |
|           | Non-Success    | 0%      | 0%      |         |         |         |         |
|           | Withdrawal     | 0%      | 0%      | 0%      | 0%      | 0%      | 0%      |
|           | Total Percent  | 0%      | 0%      | 0%      | 0%      | 0%      | 0%      |
|           | Total Enrolled | 0       | 0       | 0       | 0       | 0       | 0       |
| Filipino  |                |         |         |         |         |         |         |
|           | Success        | 0%      | 0%      |         |         |         |         |
|           | Non-Success    | 0%      | 0%      |         |         |         |         |
|           | Withdrawal     | 0%      | 0%      |         |         |         |         |
|           | Total Percent  | 0%      | 0%      | 100%    | 0%      | 100%    | 0%      |
|           | Total Enrolled | 0       | 0       | 1       | 0       | 1       | 0       |
| Latino    |                |         |         |         |         |         |         |
|           | Success        | 100%    | 0%      |         |         |         |         |
|           | Non-Success    | 0%      | 0%      |         |         |         |         |
|           | Withdrawal     | 0%      | 0%      |         |         |         |         |
|           | Total Percent  | 100%    |         |         |         |         |         |
|           | Total Enrolled | 6       | 0       | 2       | 0       | 5       | 0       |
| Middle Ea |                |         |         |         |         |         |         |
|           | Success        | 0%      | 0%      |         |         |         |         |
|           | Non-Success    | 0%      | 0%      |         |         |         |         |
|           | Withdrawal     | 0%      |         |         |         |         |         |
|           | Total Percent  | 0%      | 0%      |         |         |         |         |
|           | Total Enrolled | 0       | 0       | 0       | 0       | 0       | 0       |
| Native Ar |                |         |         |         |         |         |         |
|           | Success        | 0%      |         |         |         |         |         |
|           | Non-Success    | 0%      | 0%      |         |         |         |         |
|           | Withdrawal     | 0%      | 0%      | 0%      | 0%      | 0%      | 0%      |

|           | Total Percent  | 0%   | 0% | 100% | 0% | 100% | 0% |
|-----------|----------------|------|----|------|----|------|----|
|           | Total Enrolled | 0    | 0  | 1    | 0  | 2    | 0  |
| Pacific I | slander        |      |    |      |    |      |    |
|           | Success        | 100% | 0% | 100% | 0% | 100% | 0% |
|           | Non-Success    | 0%   | 0% | 0%   | 0% | 0%   | 0% |
|           | Withdrawal     | 0%   | 0% | 0%   | 0% | 0%   | 0% |
|           | Total Percent  | 100% | 0% | 100% | 0% | 100% | 0% |
|           | Total Enrolled | 5    | 0  | 9    | 0  | 5    | 0  |
| White     |                |      |    |      |    |      |    |
|           | Success        | 100% | 0% | 100% | 0% | 100% | 0% |
|           | Non-Success    | 0%   | 0% | 0%   | 0% | 0%   | 0% |
|           | Withdrawal     | 0%   | 0% | 0%   | 0% | 0%   | 0% |
|           | Total Percent  | 100% | 0% | 100% | 0% | 100% | 0% |
|           |                |      |    |      |    |      |    |