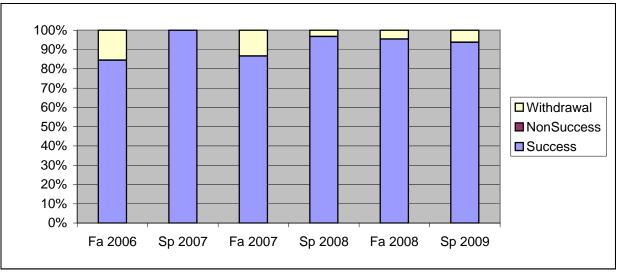

Chabot Success, Non-Success, and Withdrawal Rates By Semester Course: PHED 27

|                | Fa 2006 | Sp 2007 | Fa 2007 | Sp 2008 | Fa 2008 | Sp 2009 |
|----------------|---------|---------|---------|---------|---------|---------|
| Success        | 84%     | 100%    | 87%     | 97%     | 95%     | 94%     |
| Non-Success    | 0%      | 0%      | 0%      | 0%      | 0%      | 0%      |
| Withdrawal     | 16%     | 0%      | 13%     | 3%      | 5%      | 6%      |
| Total Percent  | 100%    | 100%    | 100%    | 100%    | 100%    | 100%    |
| Total Enrolled | 58      | 19      | 45      | 31      | 44      | 32      |