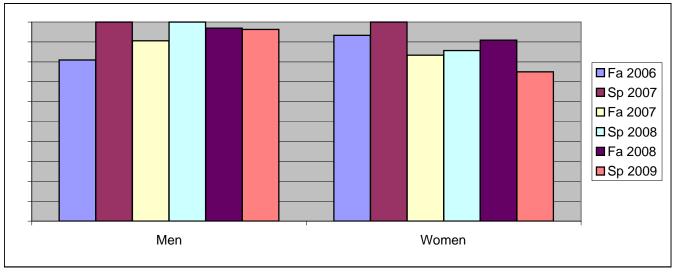

Chabot Success Rates By Gender and Semester Course: PHED 27

|                | Fa 2006 | Sp 2007 | Fa 2007 | Sp 2008 | Fa 2008 | Sp 2009 |
|----------------|---------|---------|---------|---------|---------|---------|
| Men            |         |         |         |         |         |         |
| Success        | 81%     | 100%    | 91%     | 100%    | 97%     | 96%     |
| Non-Success    | 0%      | 0%      | 0%      | 0%      | 0%      | 0%      |
| Withdrawal     | 19%     | 0%      | 9%      | 0%      | 3%      | 4%      |
| Total Percent  | 100%    | 100%    | 100%    | 100%    | 100%    | 100%    |
| Total Enrolled | 42      | 14      | 32      | 24      | 33      | 27      |
| Women          |         |         |         |         |         |         |
| Success        | 93%     | 100%    | 83%     | 86%     | 91%     | 75%     |
| Non-Success    | 0%      | 0%      | 0%      | 0%      | 0%      | 0%      |
| Withdrawal     | 7%      | 0%      | 17%     | 14%     | 9%      | 25%     |
| Total Percent  | 100%    | 100%    | 100%    | 100%    | 100%    | 100%    |
| Total Enrolled | 15      | 4       | 12      | 7       | 11      | 4       |