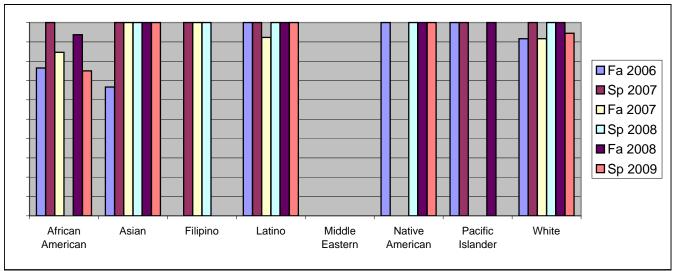

Chabot Success Rates By Ethnicity and Semester Course: PHED 27

|           |                | Fa 2006 | Sp 2007 | Fa 2007 | Sp 2008 | Fa 2008 | Sp 2009 |
|-----------|----------------|---------|---------|---------|---------|---------|---------|
| African A |                |         |         |         |         |         |         |
|           | Success        | 76%     | 100%    |         |         |         |         |
|           | Non-Success    | 0%      | 0%      |         |         |         |         |
|           | Withdrawal     | 24%     | 0%      | 15%     |         |         |         |
|           | Total Percent  | 100%    | 100%    | 100%    | 100%    | 100%    | 100%    |
|           | Total Enrolled | 17      | 1       | 13      | 1       | 16      | 4       |
| Asian     |                |         |         |         |         |         |         |
|           | Success        | 67%     | 100%    | 100%    | 100%    | 100%    | 100%    |
|           | Non-Success    | 0%      | 0%      | 0%      | 0%      | 0%      | 0%      |
|           | Withdrawal     | 33%     | 0%      | 0%      | 0%      | 0%      | 0%      |
|           | Total Percent  | 100%    | 100%    | 100%    | 100%    | 100%    | 100%    |
|           | Total Enrolled | 3       | 2       | 2       | 6       | 4       | 3       |
| Filipino  |                |         |         |         |         |         |         |
| -         | Success        | 0%      | 100%    | 100%    | 100%    | 0%      | 0%      |
|           | Non-Success    | 0%      | 0%      | 0%      | 0%      | 0%      | 0%      |
|           | Withdrawal     | 0%      | 0%      | 0%      | 0%      | 0%      | 0%      |
|           | Total Percent  | 0%      | 100%    | 100%    | 100%    | 0%      | 0%      |
|           | Total Enrolled | 0       | 2       | 1       | 1       | 0       | 0       |
| Latino    |                |         |         |         |         |         |         |
|           | Success        | 100%    | 100%    | 92%     | 100%    | 100%    | 100%    |
|           | Non-Success    | 0%      | 0%      | 0%      | 0%      | 0%      | 0%      |
|           | Withdrawal     | 0%      | 0%      | 8%      | 0%      | 0%      | 0%      |
|           | Total Percent  | 100%    | 100%    | 100%    | 100%    | 100%    | 100%    |
|           | Total Enrolled | 15      | 2       | 13      | 4       | 13      | 1       |
| Middle E  | astern         |         |         |         |         |         |         |
|           | Success        | 0%      | 0%      | 0%      | 0%      | 0%      | 0%      |
|           | Non-Success    | 0%      | 0%      | 0%      | 0%      | 0%      | 0%      |
|           | Withdrawal     | 0%      | 0%      | 0%      | 0%      | 0%      | 0%      |
|           | Total Percent  | 0%      | 0%      | 0%      | 0%      | 0%      |         |
|           | Total Enrolled | 0       | 0       | 0       | 0       |         |         |
| Native A  |                |         |         |         |         |         |         |
|           | Success        | 100%    | 0%      | 0%      | 100%    | 100%    | 100%    |
|           | Non-Success    | 0%      | 0%      | 0%      |         |         |         |
|           | Withdrawal     | 0%      | 0%      | 0%      |         |         |         |
|           |                | 270     | 270     | 270     | 270     | 270     | • • •   |

|            | Total Percent  | 100% | 0%   | 0%   | 100% | 100% | 100% |
|------------|----------------|------|------|------|------|------|------|
|            | Total Enrolled | 1    | 0    | 0    | 1    | 1    | 1    |
| Pacific Is | slander        |      |      |      |      |      |      |
|            | Success        | 100% | 100% | 0%   | 0%   | 100% | 0%   |
|            | Non-Success    | 0%   | 0%   | 0%   | 0%   | 0%   | 0%   |
|            | Withdrawal     | 0%   | 0%   | 0%   | 0%   | 0%   | 0%   |
|            | Total Percent  | 100% | 100% | 0%   | 0%   | 100% | 0%   |
|            | Total Enrolled | 1    | 1    | 0    | 0    | 1    | 0    |
| White      |                |      |      |      |      |      |      |
|            | Success        | 92%  | 100% | 92%  | 100% | 100% | 94%  |
|            | Non-Success    | 0%   | 0%   | 0%   | 0%   | 0%   | 0%   |
|            | Withdrawal     | 8%   | 0%   | 8%   | 0%   | 0%   | 6%   |
|            | Total Percent  | 100% | 100% | 100% | 100% | 100% | 100% |
|            |                |      |      |      |      |      |      |