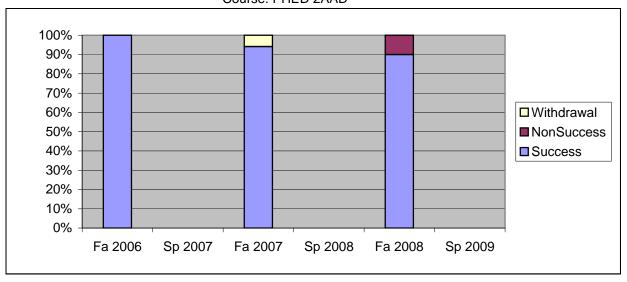

Chabot Success, Non-Success, and Withdrawal Rates By Semester Course: PHED 2AAD

|                | Fa 2006 | Sp 2007 | Fa 2007 | Sp 2008 | Fa 2008 | Sp 2009 |
|----------------|---------|---------|---------|---------|---------|---------|
| Success        | 100%    | 0%      | 94%     | 0%      | 90%     | 0%      |
| Non-Success    | 0%      | 0%      | 0%      | 0%      | 10%     | 0%      |
| Withdrawal     | 0%      | 0%      | 6%      | 0%      | 0%      | 0%      |
| Total Percent  | 100%    | 0%      | 100%    | 0%      | 100%    | 0%      |
| Total Enrolled | 10      | 0       | 17      | 0       | 10      | 0       |