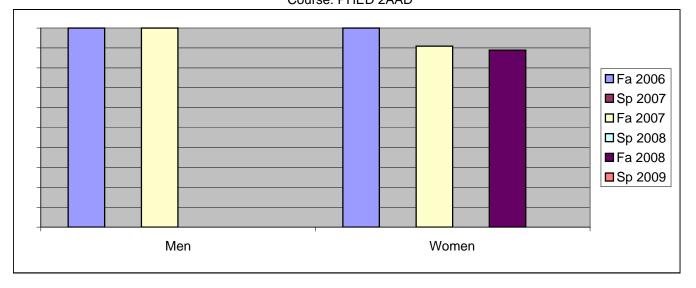

Chabot Success Rates By Gender and Semester Course: PHED 2AAD

|                | Fa 2006 | Sp 2007 | Fa 2007 | Sp 2008 | Fa 2008 | Sp 2009 |
|----------------|---------|---------|---------|---------|---------|---------|
| Men            |         | -       |         | -       |         | -       |
| Success        | 100%    | 0%      | 100%    | 0%      | 0%      | 0%      |
| Non-Success    | 0%      | 0%      | 0%      | 0%      | 0%      | 0%      |
| Withdrawal     | 0%      | 0%      | 0%      | 0%      | 0%      | 0%      |
| Total Percent  | 100%    | 0%      | 100%    | 0%      | 0%      | 0%      |
| Total Enrolled | 2       | 0       | 5       | 0       | 0       | 0       |
| Women          |         |         |         |         |         |         |
| Success        | 100%    | 0%      | 91%     | 0%      | 89%     | 0%      |
| Non-Success    | 0%      | 0%      | 0%      | 0%      | 11%     | 0%      |
| Withdrawal     | 0%      | 0%      | 9%      | 0%      | 0%      | 0%      |
| Total Percent  | 100%    | 0%      | 100%    | 0%      | 100%    | 0%      |
| Total Enrolled | 8       | 0       | 11      | 0       | 9       | 0       |