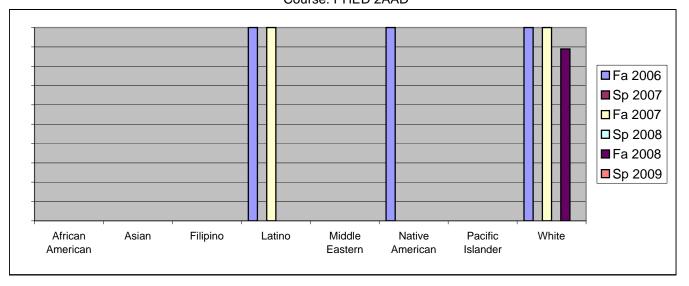

Chabot Success Rates By Ethnicity and Semester Course: PHED 2AAD

|                  |                | Fa 2006 | Sp 2007 | Fa 2007 | Sp 2008 | Fa 2008 | Sp 2009 |  |  |
|------------------|----------------|---------|---------|---------|---------|---------|---------|--|--|
| African American |                |         |         |         |         |         |         |  |  |
|                  | Success        | 0%      | 0%      | 0%      | 0%      | 0%      | 0%      |  |  |
|                  | Non-Success    | 0%      | 0%      | 0%      | 0%      | 0%      | 0%      |  |  |
|                  | Withdrawal     | 0%      | 0%      | 0%      | 0%      | 0%      | 0%      |  |  |
|                  | Total Percent  | 0%      | 0%      | 0%      | 0%      | 0%      | 0%      |  |  |
|                  | Total Enrolled | 0       | 0       | 0       | 0       | 0       | 0       |  |  |
| Asian            |                |         |         |         |         |         |         |  |  |
|                  | Success        | 0%      | 0%      | 0%      | 0%      | 0%      | 0%      |  |  |
|                  | Non-Success    | 0%      | 0%      | 0%      | 0%      | 0%      | 0%      |  |  |
|                  | Withdrawal     | 0%      | 0%      | 0%      | 0%      | 0%      | 0%      |  |  |
|                  | Total Percent  | 0%      | 0%      | 0%      | 0%      | 0%      | 0%      |  |  |
|                  | Total Enrolled | 0       | 0       | 0       | 0       | 0       | 0       |  |  |
| Filipino         |                |         |         |         |         |         |         |  |  |
|                  | Success        | 0%      | 0%      | 0%      | 0%      | 0%      | 0%      |  |  |
|                  | Non-Success    | 0%      | 0%      | 0%      | 0%      | 0%      | 0%      |  |  |
|                  | Withdrawal     | 0%      | 0%      | 0%      | 0%      | 0%      | 0%      |  |  |
|                  | Total Percent  | 0%      | 0%      | 0%      | 0%      | 0%      | 0%      |  |  |
|                  | Total Enrolled | 0       | 0       | 0       | 0       | 0       | 0       |  |  |
| Latino           |                |         |         |         |         |         |         |  |  |
|                  | Success        | 100%    | 0%      | 100%    | 0%      | 0%      | 0%      |  |  |
|                  | Non-Success    | 0%      | 0%      | 0%      | 0%      | 0%      | 0%      |  |  |
|                  | Withdrawal     | 0%      | 0%      | 0%      | 0%      | 0%      | 0%      |  |  |
|                  | Total Percent  | 100%    | 0%      | 100%    | 0%      | 0%      | 0%      |  |  |
|                  | Total Enrolled | 1       | 0       | 1       | 0       | 0       | 0       |  |  |
| Middle E         | astern         |         |         |         |         |         |         |  |  |
|                  | Success        | 0%      |         |         |         | 0%      | 0%      |  |  |
|                  | Non-Success    | 0%      |         |         |         | 0%      |         |  |  |
|                  | Withdrawal     | 0%      |         |         |         | 0%      |         |  |  |
|                  | Total Percent  | 0%      | 0%      | 0%      | 0%      | 0%      | 0%      |  |  |
|                  | Total Enrolled | 0       | 0       | 0       | 0       | 0       | 0       |  |  |
| Native A         |                |         |         |         |         |         |         |  |  |
|                  | Success        | 100%    |         |         |         | 0%      | 0%      |  |  |
|                  | Non-Success    | 0%      |         |         |         | 0%      | 0%      |  |  |
|                  | Withdrawal     | 0%      | 0%      | 100%    | 0%      | 0%      | 0%      |  |  |
|                  |                |         |         |         |         |         |         |  |  |

|            | Total Percent  | 100% | 0% | 100% | 0% | 0%   | 0% |  |
|------------|----------------|------|----|------|----|------|----|--|
|            | Total Enrolled | 1    | 0  | 1    | 0  | 0    | 0  |  |
| Pacific Is | slander        |      |    |      |    |      |    |  |
|            | Success        | 0%   | 0% | 0%   | 0% | 0%   | 0% |  |
|            | Non-Success    | 0%   | 0% | 0%   | 0% | 0%   | 0% |  |
|            | Withdrawal     | 0%   | 0% | 0%   | 0% | 0%   | 0% |  |
|            | Total Percent  | 0%   | 0% | 0%   | 0% | 0%   | 0% |  |
|            | Total Enrolled | 0    | 0  | 0    | 0  | 0    | 0  |  |
| White      |                |      |    |      |    |      |    |  |
|            | Success        | 100% | 0% | 100% | 0% | 89%  | 0% |  |
|            | Non-Success    | 0%   | 0% | 0%   | 0% | 11%  | 0% |  |
|            | Withdrawal     | 0%   | 0% | 0%   | 0% | 0%   | 0% |  |
|            | Total Percent  | 100% | 0% | 100% | 0% | 100% | 0% |  |
|            | Total Enrolled | 8    | 0  | 15   | 0  | 9    | 0  |  |