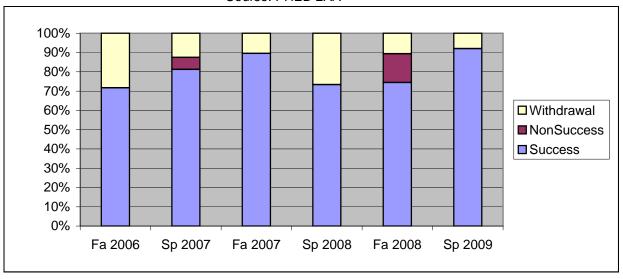

Chabot Success, Non-Success, and Withdrawal Rates By Semester Course: PHED 2AA

|                | Fa 2006 | Sp 2007 | Fa 2007 | Sp 2008 | Fa 2008 | Sp 2009 |
|----------------|---------|---------|---------|---------|---------|---------|
| Success        | 72%     | 81%     | 90%     | 73%     | 74%     | 92%     |
| Non-Success    | 0%      | 6%      | 0%      | 0%      | 15%     | 0%      |
| Withdrawal     | 28%     | 13%     | 10%     | 27%     | 11%     | 8%      |
| Total Percent  | 100%    | 100%    | 100%    | 100%    | 100%    | 100%    |
| Total Enrolled | 46      | 16      | 48      | 30      | 47      | 25      |