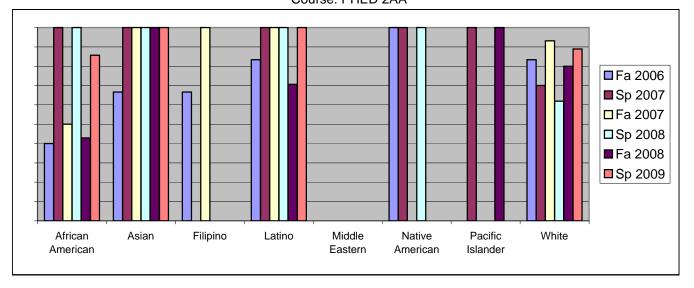

Chabot Success Rates By Ethnicity and Semester Course: PHED 2AA

|           |                | Fa 2006 | Sp 2007 | Fa 2007 | Sp 2008 | Fa 2008 | Sp 2009 |
|-----------|----------------|---------|---------|---------|---------|---------|---------|
| African A | merican        |         |         |         |         |         |         |
|           | Success        | 40%     | 100%    | 50%     | 100%    | 43%     | 86%     |
|           | Non-Success    | 0%      | 0%      | 0%      | 0%      | 29%     | 0%      |
|           | Withdrawal     | 60%     | 0%      | 50%     | 0%      | 29%     | 14%     |
|           | Total Percent  | 100%    | 100%    | 100%    | 100%    | 100%    | 100%    |
|           | Total Enrolled | 5       | 1       | 2       | 2       | 7       | 7       |
| Asian     |                |         |         |         |         |         |         |
|           | Success        | 67%     | 100%    | 100%    | 100%    | 100%    | 100%    |
|           | Non-Success    | 0%      | 0%      | 0%      | 0%      | 0%      | 0%      |
|           | Withdrawal     | 33%     | 0%      | 0%      | 0%      | 0%      | 0%      |
|           | Total Percent  | 100%    | 100%    | 100%    | 100%    | 100%    | 100%    |
|           | Total Enrolled | 3       | 1       | 7       | 2       | 4       | 2       |
| Filipino  |                |         |         |         |         |         |         |
|           | Success        | 67%     | 0%      | 100%    | 0%      | 0%      | 0%      |
|           | Non-Success    | 0%      | 0%      | 0%      | 0%      | 0%      | 0%      |
|           | Withdrawal     | 33%     | 0%      | 0%      | 0%      | 0%      | 0%      |
|           | Total Percent  | 100%    | 0%      | 100%    | 0%      | 0%      | 0%      |
|           | Total Enrolled | 3       | 0       | 1       | 0       | 0       | 0       |
| Latino    |                |         |         |         |         |         |         |
|           | Success        | 83%     | 100%    | 100%    | 100%    | 71%     | 100%    |
|           | Non-Success    | 0%      | 0%      | 0%      | 0%      | 18%     | 0%      |
|           | Withdrawal     | 17%     | 0%      | 0%      | 0%      | 12%     | 0%      |
|           | Total Percent  | 100%    | 100%    | 100%    | 100%    | 100%    | 100%    |
|           | Total Enrolled | 6       | 2       | 4       | 4       | 17      | 5       |
| Middle Ea | astern         |         |         |         |         |         |         |
|           | Success        | 0%      | 0%      | 0%      | 0%      | 0%      | 0%      |
|           | Non-Success    | 0%      | 0%      | 0%      | 0%      | 0%      | 0%      |
|           | Withdrawal     | 0%      | 0%      | 0%      | 0%      | 0%      | 0%      |
|           | Total Percent  | 0%      | 0%      | 0%      | 0%      | 0%      | 0%      |
|           | Total Enrolled | 0       | 0       | 0       | 0       | 0       | 0       |
| Native Ar | merican        |         |         |         |         |         |         |
|           | Success        | 100%    | 100%    |         |         |         |         |
|           | Non-Success    | 0%      | 0%      |         |         |         |         |
|           | Withdrawal     | 0%      | 0%      | 0%      | 0%      | 0%      | 0%      |
|           |                |         |         |         |         |         |         |

|            | Total Percent          | 100%      | 100%       | 0%        | 100%      | 0%         | 0%        |  |
|------------|------------------------|-----------|------------|-----------|-----------|------------|-----------|--|
|            | Total Enrolled         | 1         | 1          | 0         | 1         | 0          | 0         |  |
| Pacific Is | slander                |           |            |           |           |            |           |  |
|            | Success                | 0%        | 100%       | 0%        | 0%        | 100%       | 0%        |  |
|            | Non-Success            | 0%        | 0%         | 0%        | 0%        | 0%         | 0%        |  |
|            | Withdrawal             | 100%      | 0%         | 100%      | 0%        | 0%         | 0%        |  |
|            | Total Percent          | 100%      | 100%       | 100%      | 0%        | 100%       | 0%        |  |
|            | Total Enrolled         | 1         | 1          | 1         | 0         | 1          | 0         |  |
|            | rotal Efficiled        |           |            |           | U         |            | U         |  |
| White      | Total Effolied         | •         | •          | •         | Ū         | •          | Ū         |  |
| White      | Success                | 83%       | 70%        | 93%       | 62%       | 80%        | 89%       |  |
| White      |                        | -         | •          | 93%<br>0% | -         | 80%<br>13% | -         |  |
| White      | Success                | 83%       | 70%        |           | 62%       |            | 89%       |  |
| White      | Success<br>Non-Success | 83%<br>0% | 70%<br>10% | 0%        | 62%<br>0% | 13%        | 89%<br>0% |  |