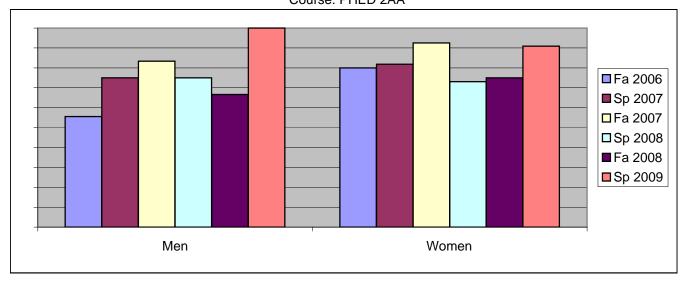

Chabot Success Rates By Gender and Semester Course: PHED 2AA

|                | Fa 2006 | Sp 2007 | Fa 2007 | Sp 2008 | Fa 2008 | Sp 2009 |
|----------------|---------|---------|---------|---------|---------|---------|
| Men            |         | •       |         | ·       |         | •       |
| Success        | 56%     | 75%     | 83%     | 75%     | 67%     | 100%    |
| Non-Success    | 0%      | 0%      | 0%      | 0%      | 0%      | 0%      |
| Withdrawal     | 44%     | 25%     | 17%     | 25%     | 33%     | 0%      |
| Total Percent  | 100%    | 100%    | 100%    | 100%    | 100%    | 100%    |
| Total Enrolled | 9       | 4       | 6       | 4       | 6       | 2       |
| Women          |         |         |         |         |         |         |
| Success        | 80%     | 82%     | 93%     | 73%     | 75%     | 91%     |
| Non-Success    | 0%      | 9%      | 0%      | 0%      | 18%     | 0%      |
| Withdrawal     | 20%     | 9%      | 8%      | 27%     | 8%      | 9%      |
| Total Percent  | 100%    | 100%    | 100%    | 100%    | 100%    | 100%    |
| Total Enrolled | 35      | 11      | 40      | 26      | 40      | 22      |