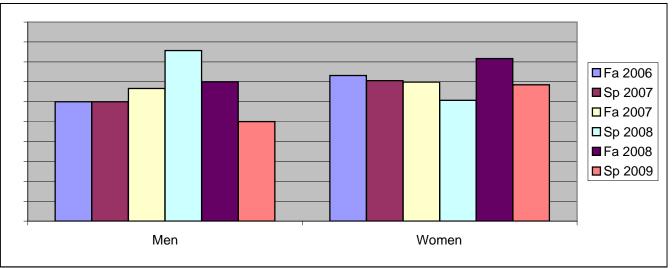

Chabot Success Rates By Gender and Semester Course: PHED 2AB

|                | Fa 2006 | Sp 2007 | Fa 2007 | Sp 2008 | Fa 2008 | Sp 2009 |
|----------------|---------|---------|---------|---------|---------|---------|
| Men            |         |         |         |         |         |         |
| Success        | 60%     | 60%     | 67%     | 86%     | 70%     | 50%     |
| Non-Success    | 40%     | 20%     | 11%     | 0%      | 10%     | 17%     |
| Withdrawal     | 0%      | 20%     | 22%     | 14%     | 20%     | 33%     |
| Total Percent  | 100%    | 100%    | 100%    | 100%    | 100%    | 100%    |
| Total Enrolled | 5       | 5       | 9       | 7       | 10      | 6       |
| Momon          |         |         |         |         |         |         |
| Women          |         |         |         |         |         |         |
| Success        | 73%     | 71%     | 70%     | 61%     | 82%     | 69%     |
| Non-Success    | 5%      | 6%      | 8%      | 5%      | 4%      | 15%     |
| Withdrawal     | 22%     | 24%     | 22%     | 34%     | 14%     | 17%     |
| Total Percent  | 100%    | 100%    | 100%    | 100%    | 100%    | 100%    |
| Total Enrolled | 41      | 68      | 73      | 56      | 71      | 54      |