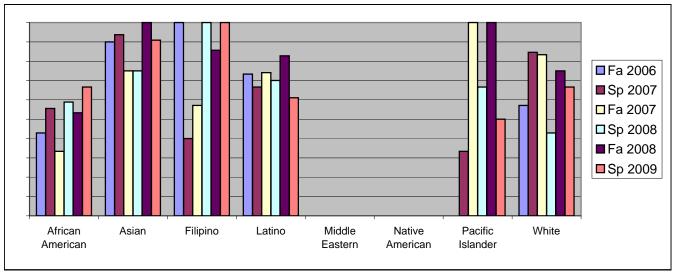

Chabot Success Rates By Ethnicity and Semester Course: PHED 2AB

|           |                | Fa 2006 | Sp 2007 | Fa 2007 | Sp 2008 | Fa 2008 | Sp 2009 |
|-----------|----------------|---------|---------|---------|---------|---------|---------|
| African A |                |         |         |         |         |         |         |
|           | Success        | 43%     |         |         |         |         |         |
|           | Non-Success    | 0%      |         | 0%      |         |         |         |
|           | Withdrawal     | 57%     |         | 67%     |         | 33%     |         |
|           | Total Percent  | 100%    |         |         |         | 100%    |         |
|           | Total Enrolled | 7       | 9       | 6       | 17      | 15      | 12      |
| Asian     |                |         |         |         |         |         |         |
|           | Success        | 90%     |         |         |         |         |         |
|           | Non-Success    | 10%     |         | 0%      |         |         |         |
|           | Withdrawal     | 0%      | 6%      | 25%     |         | 0%      |         |
|           | Total Percent  | 100%    |         |         |         |         |         |
|           | Total Enrolled | 10      | 16      | 12      | 16      | 12      | 11      |
| Filipino  |                |         |         |         |         |         |         |
|           | Success        | 100%    |         | 57%     |         |         |         |
|           | Non-Success    | 0%      | 0%      | 29%     |         | 0%      |         |
|           | Withdrawal     | 0%      | 60%     | 14%     | 0%      | 14%     | 0%      |
|           | Total Percent  | 100%    | 100%    | 100%    | 100%    | 100%    | 100%    |
|           | Total Enrolled | 5       | 5       | 14      | 5       | 7       | 1       |
| Latino    |                |         |         |         |         |         |         |
|           | Success        | 73%     | 67%     | 74%     | 70%     | 83%     | 61%     |
|           | Non-Success    | 20%     | 7%      | 11%     | 0%      | 3%      | 11%     |
|           | Withdrawal     | 7%      | 27%     | 15%     | 30%     | 14%     | 28%     |
|           | Total Percent  | 100%    | 100%    | 100%    | 100%    | 100%    | 100%    |
|           | Total Enrolled | 15      | 15      | 27      | 10      | 29      | 18      |
| Middle E  | astern         |         |         |         |         |         |         |
|           | Success        | 0%      | 0%      | 0%      | 0%      | 0%      | 0%      |
|           | Non-Success    | 0%      | 0%      | 0%      | 0%      | 0%      | 0%      |
|           | Withdrawal     | 0%      | 0%      | 0%      | 0%      | 0%      | 0%      |
|           | Total Percent  | 0%      | 0%      | 0%      | 0%      | 0%      | 0%      |
|           | Total Enrolled | 0       | 0       | 0       | 0       | 0       | 0       |
| Native A  | merican        |         |         |         |         |         |         |
|           | Success        | 0%      | 0%      | 0%      | 0%      | 0%      | 0%      |
|           | Non-Success    | 0%      | 0%      | 0%      | 0%      | 0%      | 0%      |
|           | Withdrawal     | 0%      | 0%      | 0%      | 100%    | 0%      | 0%      |
|           |                |         |         |         |         |         |         |

|            | Total Percent  | 0%   | 0%   | 0%   | 100% | 0%   | 0%   |
|------------|----------------|------|------|------|------|------|------|
|            | Total Enrolled | 0    | 0    | 0    | 1    | 0    | 0    |
| Pacific Is | slander        |      |      |      |      |      |      |
|            | Success        | 0%   | 33%  | 100% | 67%  | 100% | 50%  |
|            | Non-Success    | 0%   | 33%  | 0%   | 0%   | 0%   | 50%  |
|            | Withdrawal     | 0%   | 33%  | 0%   | 33%  | 0%   | 0%   |
|            | Total Percent  | 0%   | 100% | 100% | 100% | 100% | 100% |
|            | Total Enrolled | 0    | 3    | 2    | 3    | 1    | 2    |
| White      |                |      |      |      |      |      |      |
|            | Success        | 57%  | 85%  | 83%  | 43%  | 75%  | 67%  |
|            | Non-Success    | 0%   | 8%   | 0%   | 14%  | 13%  | 17%  |
|            | Withdrawal     | 43%  | 8%   | 17%  | 43%  | 13%  | 17%  |
|            | Total Percent  | 100% | 100% | 100% | 100% | 100% | 100% |
|            |                |      |      |      |      |      |      |