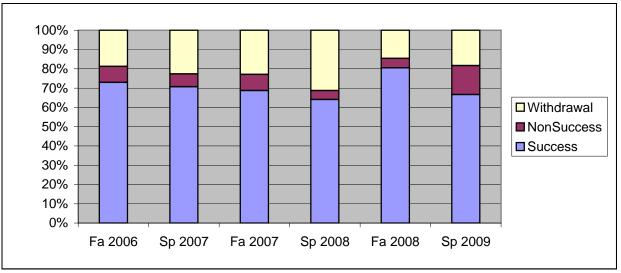

Chabot Success, Non-Success, and Withdrawal Rates By Semester Course: PHED 2AB

|                | Fa 2006 | Sp 2007 | Fa 2007 | Sp 2008 | Fa 2008 | Sp 2009 |
|----------------|---------|---------|---------|---------|---------|---------|
| Success        | 73%     | 71%     | 69%     | 64%     | 80%     | 67%     |
| Non-Success    | 8%      | 7%      | 8%      | 5%      | 5%      | 15%     |
| Withdrawal     | 19%     | 23%     | 23%     | 31%     | 15%     | 18%     |
| Total Percent  | 100%    | 100%    | 100%    | 100%    | 100%    | 100%    |
| Total Enrolled | 48      | 75      | 83      | 64      | 82      | 60      |