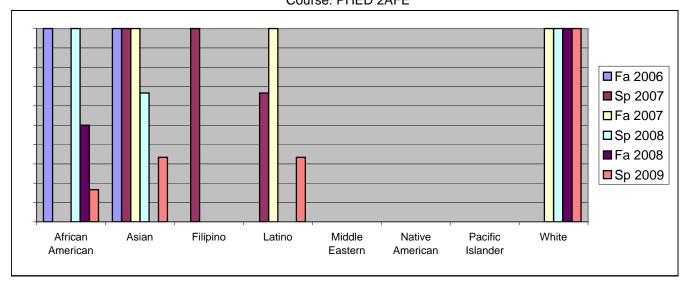

Chabot Success Rates By Ethnicity and Semester Course: PHED 2AFE

|                  |                | Fa 2006 | Sp 2007 | Fa 2007 | Sp 2008 | Fa 2008 | Sp 2009 |  |
|------------------|----------------|---------|---------|---------|---------|---------|---------|--|
| African American |                |         |         |         |         |         |         |  |
|                  | Success        | 100%    | 0%      |         |         |         | 17%     |  |
|                  | Non-Success    | 0%      | 0%      |         |         |         |         |  |
|                  | Withdrawal     | 0%      | 0%      | 0%      | 0%      | 0%      | 0%      |  |
|                  | Total Percent  | 100%    | 0%      |         |         |         |         |  |
|                  | Total Enrolled | 1       | 0       | 0       | 1       | 2       | 6       |  |
| Asian            |                |         |         |         |         |         |         |  |
|                  | Success        | 100%    | 100%    |         | 67%     | 0%      | 33%     |  |
|                  | Non-Success    | 0%      | 0%      | 0%      | 33%     | 100%    | 67%     |  |
|                  | Withdrawal     | 0%      | 0%      | 0%      | 0%      | 0%      | 0%      |  |
|                  | Total Percent  | 100%    | 100%    | 100%    | 100%    | 100%    | 100%    |  |
|                  | Total Enrolled | 1       | 1       | 1       | 3       | 1       | 3       |  |
| Filipino         |                |         |         |         |         |         |         |  |
|                  | Success        | 0%      | 100%    | 0%      | 0%      | 0%      | 0%      |  |
|                  | Non-Success    | 0%      | 0%      | 0%      | 0%      | 0%      | 0%      |  |
|                  | Withdrawal     | 0%      | 0%      | 0%      | 0%      | 0%      | 0%      |  |
|                  | Total Percent  | 0%      | 100%    | 0%      | 0%      | 0%      | 0%      |  |
|                  | Total Enrolled | 0       | 1       | 0       | 0       | 0       | 0       |  |
| Latino           |                |         |         |         |         |         |         |  |
|                  | Success        | 0%      | 67%     | 100%    | 0%      | 0%      | 33%     |  |
|                  | Non-Success    | 0%      | 33%     | 0%      | 100%    | 0%      | 33%     |  |
|                  | Withdrawal     | 0%      | 0%      | 0%      | 0%      | 0%      | 33%     |  |
|                  | Total Percent  | 0%      | 100%    | 100%    | 100%    | 0%      | 100%    |  |
|                  | Total Enrolled | 0       | 3       | 1       | 1       | 0       | 3       |  |
| Middle Ea        | astern         |         |         |         |         |         |         |  |
|                  | Success        | 0%      | 0%      | 0%      | 0%      | 0%      | 0%      |  |
|                  | Non-Success    | 0%      | 0%      | 0%      | 0%      | 0%      | 0%      |  |
|                  | Withdrawal     | 0%      | 0%      | 0%      | 0%      | 0%      | 0%      |  |
|                  | Total Percent  | 0%      | 0%      | 0%      | 0%      | 0%      | 0%      |  |
|                  | Total Enrolled | 0       | 0       | 0       | 0       | 0       | 0       |  |
| Native American  |                |         |         |         |         |         |         |  |
|                  | Success        | 0%      | 0%      | 0%      | 0%      | 0%      | 0%      |  |
|                  | Non-Success    | 0%      | 0%      | 0%      | 0%      | 0%      | 0%      |  |
|                  | Withdrawal     | 0%      | 0%      | 0%      | 0%      | 0%      | 0%      |  |
|                  |                |         |         |         |         |         |         |  |

|            | Total Percent  | 0%   | 0% | 0%   | 0%   | 0%   | 0%   |
|------------|----------------|------|----|------|------|------|------|
|            | Total Enrolled | 0    | 0  | 0    | 0    | 0    | 0    |
| Pacific Is | slander        |      |    |      |      |      |      |
|            | Success        | 0%   | 0% | 0%   | 0%   | 0%   | 0%   |
|            | Non-Success    | 0%   | 0% | 0%   | 0%   | 100% | 0%   |
|            | Withdrawal     | 0%   | 0% | 0%   | 0%   | 0%   | 0%   |
|            | Total Percent  | 0%   | 0% | 0%   | 0%   | 100% | 0%   |
|            | Total Enrolled | 0    | 0  | 0    | 0    | 1    | 0    |
| White      |                |      |    |      |      |      |      |
|            | Success        | 0%   | 0% | 100% | 100% | 100% | 100% |
|            | Non-Success    | 100% | 0% | 0%   | 0%   | 0%   | 0%   |
|            | Withdrawal     | 0%   | 0% | 0%   | 0%   | 0%   | 0%   |
|            | Total Percent  | 100% | 0% | 100% | 100% | 100% | 100% |
|            | Total Enrolled | 1    | 0  | 1    | 1    | 2    | 1    |