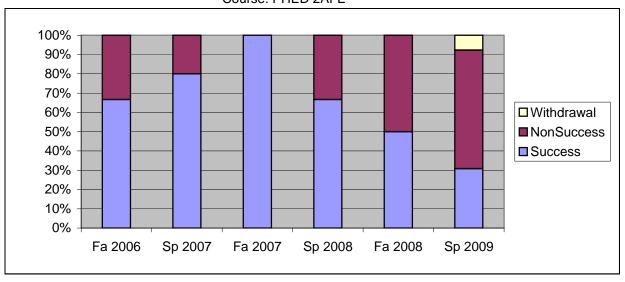

Chabot Success, Non-Success, and Withdrawal Rates By Semester Course: PHED 2AFE

|                | Fa 2006 | Sp 2007 | Fa 2007 | Sp 2008 | Fa 2008 | Sp 2009 |
|----------------|---------|---------|---------|---------|---------|---------|
| Success        | 67%     | 80%     | 100%    | 67%     | 50%     | 31%     |
| Non-Success    | 33%     | 20%     | 0%      | 33%     | 50%     | 62%     |
| Withdrawal     | 0%      | 0%      | 0%      | 0%      | 0%      | 8%      |
| Total Percent  | 100%    | 100%    | 100%    | 100%    | 100%    | 100%    |
| Total Enrolled | 3       | 5       | 3       | 6       | 6       | 13      |