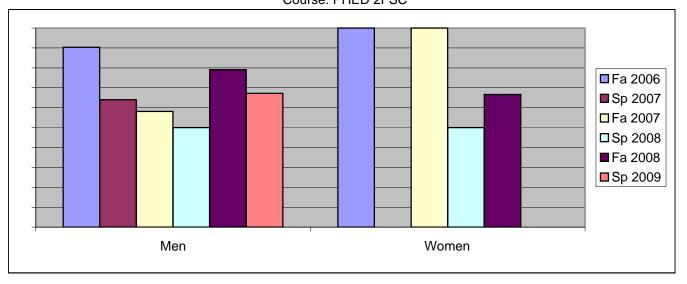

Chabot Success Rates By Gender and Semester Course: PHED 2FSC

|                | Fa 2006 | Sp 2007 | Fa 2007 | Sp 2008 | Fa 2008 | Sp 2009 |
|----------------|---------|---------|---------|---------|---------|---------|
| Men            |         | •       |         | ·       |         | •       |
| Success        | 90%     | 64%     | 58%     | 50%     | 79%     | 67%     |
| Non-Success    | 0%      | 12%     | 0%      | 7%      | 0%      | 9%      |
| Withdrawal     | 10%     | 24%     | 42%     | 43%     | 21%     | 23%     |
| Total Percent  | 100%    | 100%    | 100%    | 100%    | 100%    | 100%    |
| Total Enrolled | 31      | 25      | 43      | 30      | 43      | 64      |
| Women          |         |         |         |         |         |         |
| Success        | 100%    | 0%      | 100%    | 50%     | 67%     | 0%      |
| Non-Success    | 0%      | 0%      | 0%      | 25%     | 0%      | 0%      |
| Withdrawal     | 0%      | 0%      | 0%      | 25%     | 33%     | 100%    |
| Total Percent  | 100%    | 0%      | 100%    | 100%    | 100%    | 100%    |
| Total Enrolled | 3       | 0       | 1       | 4       | 3       | 2       |