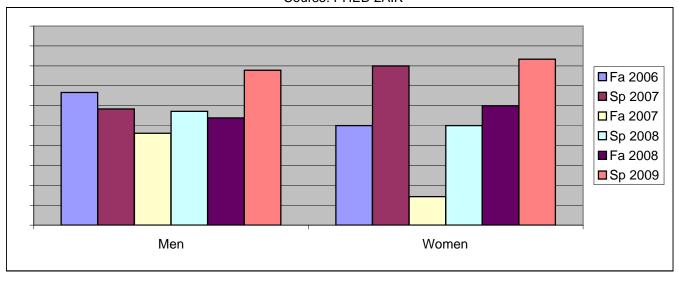

Chabot Success Rates By Gender and Semester Course: PHED 2AIK

|                | Fa 2006 | Sp 2007 | Fa 2007 | Sp 2008 | Fa 2008 | Sp 2009 |
|----------------|---------|---------|---------|---------|---------|---------|
| Men            |         |         |         |         |         |         |
| Success        | 67%     | 58%     | 46%     | 57%     | 54%     | 78%     |
| Non-Success    | 0%      | 25%     | 4%      | 14%     | 0%      | 0%      |
| Withdrawal     | 33%     | 17%     | 50%     | 29%     | 46%     | 22%     |
| Total Percent  | 100%    | 100%    | 100%    | 100%    | 100%    | 100%    |
| Total Enrolled | 24      | 12      | 26      | 14      | 13      | 9       |
| Women          |         |         |         |         |         |         |
| Success        | 50%     | 80%     | 14%     | 50%     | 60%     | 83%     |
| Non-Success    | 0%      | 0%      | 0%      | 0%      | 20%     | 0%      |
| Withdrawal     | 50%     | 20%     | 86%     | 50%     | 20%     | 17%     |
| Total Percent  | 100%    | 100%    | 100%    | 100%    | 100%    | 100%    |
| Total Enrolled | 4       | 5       | 7       | 6       | 5       | 6       |