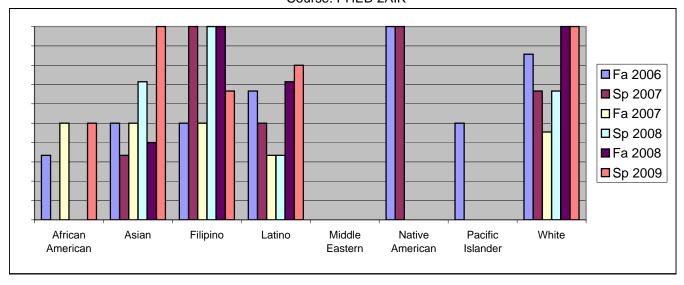

Chabot Success Rates By Ethnicity and Semester Course: PHED 2AIK

|                  | Fa 2006 | Sp 2007 | Fa 2007 | Sp 2008 | Fa 2008 | Sp 2009 |
|------------------|---------|---------|---------|---------|---------|---------|
| African American |         |         |         |         |         |         |
| Success          | 33%     | 0%      | 50%     | 0%      | 0%      | 50%     |
| Non-Success      | 0%      |         |         | 100%    | 0%      | 0%      |
| Withdrawal       | 67%     | 100%    | 50%     | 0%      | 100%    | 50%     |
| Total Percent    | 100%    | 100%    | 100%    | 100%    | 100%    | 100%    |
| Total Enrolled   | 3       | 1       | 2       | 1       | 1       | 2       |
| Asian            |         |         |         |         |         |         |
| Success          | 50%     | 33%     | 50%     | 71%     | 40%     | 100%    |
| Non-Success      | 0%      | 33%     | 0%      | 0%      | 0%      | 0%      |
| Withdrawal       | 50%     | 33%     | 50%     | 29%     | 60%     | 0%      |
| Total Percent    | 100%    | 100%    | 100%    | 100%    | 100%    | 100%    |
| Total Enrolled   | 6       | 3       | 6       | 7       | 5       | 2       |
| Filipino         |         |         |         |         |         |         |
| Success          | 50%     | 100%    | 50%     | 100%    | 100%    | 67%     |
| Non-Success      | 0%      | 0%      | 0%      | 0%      | 0%      | 0%      |
| Withdrawal       | 50%     | 0%      | 50%     | 0%      | 0%      | 33%     |
| Total Percent    | 100%    | 100%    | 100%    | 100%    | 100%    | 100%    |
| Total Enrolled   | 2       | 2       | 2       | 2       | 2       | 3       |
| Latino           |         |         |         |         |         |         |
| Success          | 67%     | 50%     | 33%     | 33%     | 71%     | 80%     |
| Non-Success      | 0%      | 0%      | 0%      | 17%     | 0%      | 0%      |
| Withdrawal       | 33%     | 50%     | 67%     | 50%     | 29%     | 20%     |
| Total Percent    | 100%    | 100%    | 100%    | 100%    | 100%    | 100%    |
| Total Enrolled   | 6       | 2       | 6       | 6       | 7       | 5       |
| Middle Eastern   |         |         |         |         |         |         |
| Success          | 0%      | 0%      | 0%      | 0%      | 0%      | 0%      |
| Non-Success      | 0%      | 0%      | 0%      | 0%      | 0%      | 0%      |
| Withdrawal       | 0%      | 0%      | 0%      | 0%      | 0%      | 0%      |

|            | Total Percent  | 0%   | 0%   | 0%   | 0%   | 0%   | 0%   |  |
|------------|----------------|------|------|------|------|------|------|--|
|            | Total Enrolled | 0    | 0    | 0    | 0    | 0    | 0    |  |
| Native Ar  | nerican        |      |      |      |      |      |      |  |
|            | Success        | 100% | 100% | 0%   | 0%   | 0%   | 0%   |  |
|            | Non-Success    | 0%   | 0%   | 0%   | 0%   | 0%   | 0%   |  |
|            | Withdrawal     | 0%   | 0%   | 0%   | 0%   | 0%   | 0%   |  |
|            | Total Percent  | 100% | 100% | 0%   | 0%   | 0%   | 0%   |  |
|            | Total Enrolled | 1    | 1    | 0    | 0    | 0    | 0    |  |
| Pacific Is | lander         |      |      |      |      |      |      |  |
|            | Success        | 50%  | 0%   | 0%   | 0%   | 0%   | 0%   |  |
|            | Non-Success    | 0%   | 0%   | 0%   | 0%   | 0%   | 0%   |  |
|            | Withdrawal     | 50%  | 0%   | 100% | 0%   | 0%   | 0%   |  |
|            | Total Percent  | 100% | 0%   | 100% | 0%   | 0%   | 0%   |  |
|            | Total Enrolled | 2    | 0    | 1    | 0    | 0    | 0    |  |
| White      |                |      |      |      |      |      |      |  |
|            | Success        | 86%  | 67%  | 45%  | 67%  | 100% | 100% |  |
|            | Non-Success    | 0%   | 33%  | 0%   | 0%   | 0%   | 0%   |  |
|            | Withdrawal     | 14%  | 0%   | 55%  | 33%  | 0%   | 0%   |  |
|            | Total Percent  | 100% | 100% | 100% | 100% | 100% | 100% |  |
|            | Total Enrolled | 7    | 6    | 11   | 3    | 1    | 1    |  |