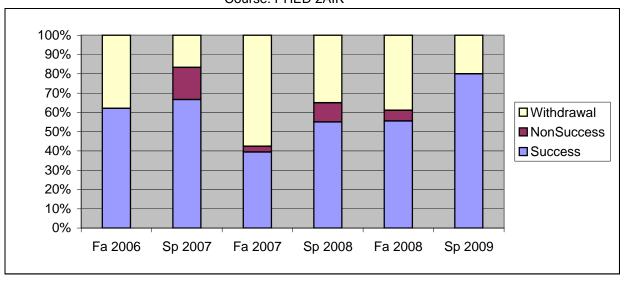

Chabot Success, Non-Success, and Withdrawal Rates By Semester Course: PHED 2AIK

|                | Fa 2006 | Sp 2007 | Fa 2007 | Sp 2008 | Fa 2008 | Sp 2009 |
|----------------|---------|---------|---------|---------|---------|---------|
| Success        | 62%     | 67%     | 39%     | 55%     | 56%     | 80%     |
| Non-Success    | 0%      | 17%     | 3%      | 10%     | 6%      | 0%      |
| Withdrawal     | 38%     | 17%     | 58%     | 35%     | 39%     | 20%     |
| Total Percent  | 100%    | 100%    | 100%    | 100%    | 100%    | 100%    |
| Total Enrolled | 29      | 18      | 33      | 20      | 18      | 15      |