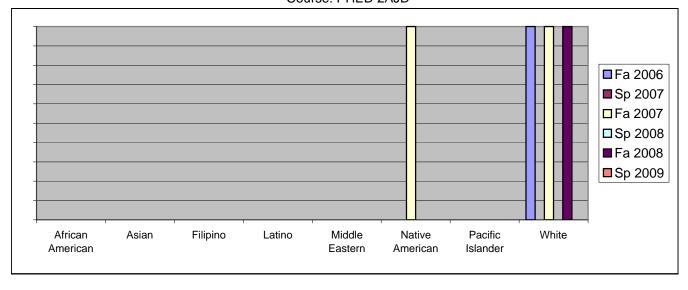

Chabot Success Rates By Ethnicity and Semester Course: PHED 2AJD

|                  | Fa 2006 | Sp 2007 | Fa 2007 | Sp 2008 | Fa 2008 | Sp 2009 |  |
|------------------|---------|---------|---------|---------|---------|---------|--|
| African American |         |         |         |         |         |         |  |
| Success          | 0%      | 0%      | 0%      | 0%      | 0%      | 0%      |  |
| Non-Success      | 0%      | 0%      | 0%      | 0%      | 0%      | 0%      |  |
| Withdrawal       | 0%      | 0%      | 0%      | 0%      | 0%      | 0%      |  |
| Total Percent    | 0%      | 0%      | 0%      | 0%      | 0%      | 0%      |  |
| Total Enrolled   | 0       | 0       | 0       | 0       | 0       | 0       |  |
| Asian            |         |         |         |         |         |         |  |
| Success          | 0%      | 0%      | 0%      | 0%      | 0%      | 0%      |  |
| Non-Success      | 0%      | 0%      | 0%      | 0%      | 0%      | 0%      |  |
| Withdrawal       | 0%      | 0%      | 0%      | 0%      | 0%      | 0%      |  |
| Total Percent    | 0%      | 0%      | 0%      | 0%      | 0%      | 0%      |  |
| Total Enrolled   | 0       | 0       | 0       | 0       | 0       | 0       |  |
| Filipino         |         |         |         |         |         |         |  |
| Success          | 0%      | 0%      | 0%      | 0%      | 0%      | 0%      |  |
| Non-Success      | 0%      | 0%      | 0%      | 0%      | 0%      | 0%      |  |
| Withdrawal       | 0%      | 0%      | 0%      | 0%      | 0%      | 0%      |  |
| Total Percent    | 0%      | 0%      | 0%      | 0%      | 0%      | 0%      |  |
| Total Enrolled   | 0       | 0       | 0       | 0       | 0       | 0       |  |
| Latino           |         |         |         |         |         |         |  |
| Success          | 0%      | 0%      | 0%      | 0%      | 0%      | 0%      |  |
| Non-Success      | 0%      | 0%      | 0%      | 0%      | 0%      | 0%      |  |
| Withdrawal       | 0%      | 0%      | 0%      | 0%      | 0%      | 0%      |  |
| Total Percent    | 0%      | 0%      | 0%      | 0%      | 0%      | 0%      |  |
| Total Enrolled   | 0       | 0       | 0       | 0       | 0       | 0       |  |
| Middle Eastern   |         |         |         |         |         |         |  |
| Success          | 0%      | 0%      | 0%      | 0%      | 0%      | 0%      |  |
| Non-Success      | 0%      | 0%      | 0%      | 0%      | 0%      | 0%      |  |
| Withdrawal       | 0%      | 0%      | 0%      | 0%      | 0%      | 0%      |  |

|            | Tatal Daniel   | 00/  | 00/ | 00/  | 00/ | 00/  | 00/ |
|------------|----------------|------|-----|------|-----|------|-----|
|            | Total Percent  | 0%   | 0%  | 0%   | 0%  | 0%   | 0%  |
|            | Total Enrolled | 0    | 0   | 0    | 0   | 0    | 0   |
| Native A   | merican        |      |     |      |     |      |     |
|            | Success        | 0%   | 0%  | 100% | 0%  | 0%   | 0%  |
|            | Non-Success    | 0%   | 0%  | 0%   | 0%  | 0%   | 0%  |
|            | Withdrawal     | 0%   | 0%  | 0%   | 0%  | 0%   | 0%  |
|            | Total Percent  | 0%   | 0%  | 100% | 0%  | 0%   | 0%  |
|            | Total Enrolled | 0    | 0   | 1    | 0   | 0    | 0   |
| Pacific Is | slander        |      |     |      |     |      |     |
|            | Success        | 0%   | 0%  | 0%   | 0%  | 0%   | 0%  |
|            | Non-Success    | 0%   | 0%  | 0%   | 0%  | 0%   | 0%  |
|            | Withdrawal     | 0%   | 0%  | 0%   | 0%  | 0%   | 0%  |
|            | Total Percent  | 0%   | 0%  | 0%   | 0%  | 0%   | 0%  |
|            | Total Enrolled | 0    | 0   | 0    | 0   | 0    | 0   |
| White      |                |      |     |      |     |      |     |
|            | Success        | 100% | 0%  | 100% | 0%  | 100% | 0%  |
|            | Non-Success    | 0%   | 0%  | 0%   | 0%  | 0%   | 0%  |
|            | Withdrawal     | 0%   | 0%  | 0%   | 0%  | 0%   | 0%  |
|            | Total Percent  | 100% | 0%  | 100% | 0%  | 100% | 0%  |
|            | Total Enrolled | 8    | 0   | 8    | 0   | 8    | 0   |