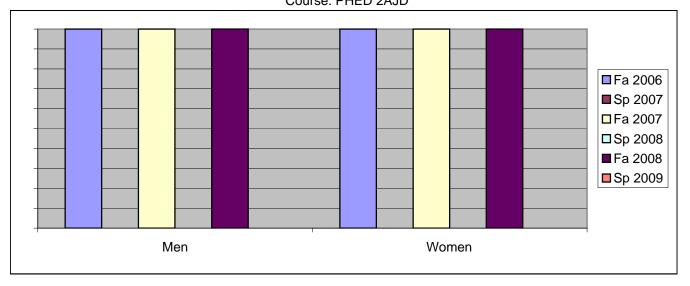

Chabot Success Rates By Gender and Semester Course: PHED 2AJD

|                | Fa 2006 | Sp 2007 | Fa 2007 | Sp 2008 | Fa 2008 | Sp 2009 |
|----------------|---------|---------|---------|---------|---------|---------|
| Men            |         | •       |         | -       |         | -       |
| Success        | 100%    | 0%      | 100%    | 0%      | 100%    | 0%      |
| Non-Success    | 0%      | 0%      | 0%      | 0%      | 0%      | 0%      |
| Withdrawal     | 0%      | 0%      | 0%      | 0%      | 0%      | 0%      |
| Total Percent  | 100%    | 0%      | 100%    | 0%      | 100%    | 0%      |
| Total Enrolled | 1       | 0       | 2       | 0       | 1       | 0       |
| Women          |         |         |         |         |         |         |
| Success        | 100%    | 0%      | 100%    | 0%      | 100%    | 0%      |
| Non-Success    | 0%      | 0%      | 0%      | 0%      | 0%      | 0%      |
| Withdrawal     | 0%      | 0%      | 0%      | 0%      | 0%      | 0%      |
| Total Percent  | 100%    | 0%      | 100%    | 0%      | 100%    | 0%      |
| Total Enrolled | 7       | 0       | 7       | 0       | 7       | 0       |