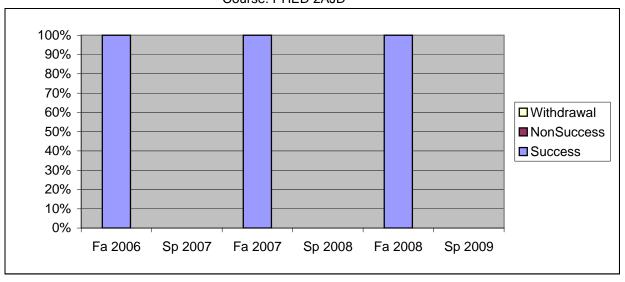

Chabot Success, Non-Success, and Withdrawal Rates By Semester Course: PHED 2AJD

|                | Fa 2006 | Sp 2007 | Fa 2007 | Sp 2008 | Fa 2008 | Sp 2009 |
|----------------|---------|---------|---------|---------|---------|---------|
| Success        | 100%    | 0%      | 100%    | 0%      | 100%    | 0%      |
| Non-Success    | 0%      | 0%      | 0%      | 0%      | 0%      | 0%      |
| Withdrawal     | 0%      | 0%      | 0%      | 0%      | 0%      | 0%      |
| Total Percent  | 100%    | 0%      | 100%    | 0%      | 100%    | 0%      |
| Total Enrolled | 8       | 0       | 9       | 0       | 8       | 0       |