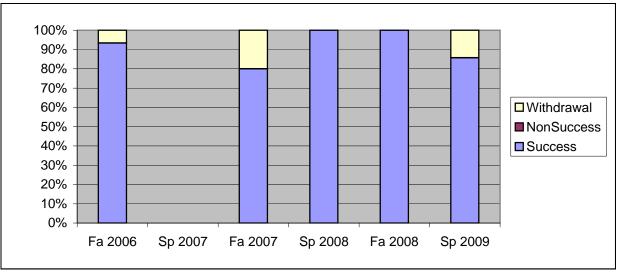

Chabot Success, Non-Success, and Withdrawal Rates By Semester Course: PHED 2APA

|                | Fa 2006 | Sp 2007 | Fa 2007 | Sp 2008 | Fa 2008 | Sp 2009 |
|----------------|---------|---------|---------|---------|---------|---------|
| Success        | 93%     | 0%      | 80%     | 100%    | 100%    | 86%     |
| Non-Success    | 0%      | 0%      | 0%      | 0%      | 0%      | 0%      |
| Withdrawal     | 7%      | 0%      | 20%     | 0%      | 0%      | 14%     |
| Total Percent  | 100%    | 0%      | 100%    | 100%    | 100%    | 100%    |
| Total Enrolled | 15      | 0       | 10      | 12      | 11      | 14      |