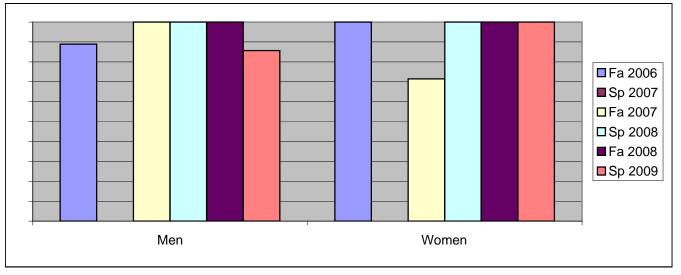

Chabot Success Rates By Gender and Semester Course: PHED 2APA

|                | Fa 2006 | Sp 2007 | Fa 2007 | Sp 2008 | Fa 2008 | Sp 2009 |
|----------------|---------|---------|---------|---------|---------|---------|
| Men            |         |         |         |         |         |         |
| Success        | 89%     | 0%      | 100%    | 100%    | 100%    | 86%     |
| Non-Success    | 0%      | 0%      | 0%      | 0%      | 0%      | 0%      |
| Withdrawal     | 11%     | 0%      | 0%      | 0%      | 0%      | 14%     |
| Total Percent  | 100%    | 0%      | 100%    | 100%    | 100%    | 100%    |
| Total Enrolled | 9       | 0       | 3       | 4       | 2       | 7       |
| Women          |         |         |         |         |         |         |
| Success        | 100%    | 0%      | 71%     | 100%    | 100%    | 100%    |
| Non-Success    | 0%      | 0%      | 0%      | 0%      | 0%      | 0%      |
| Withdrawal     | 0%      | 0%      | 29%     | 0%      | 0%      | 0%      |
| Total Percent  | 100%    | 0%      | 100%    | 100%    | 100%    | 100%    |
| Total Enrolled | 6       | 0       | 7       | 8       | 9       | 6       |