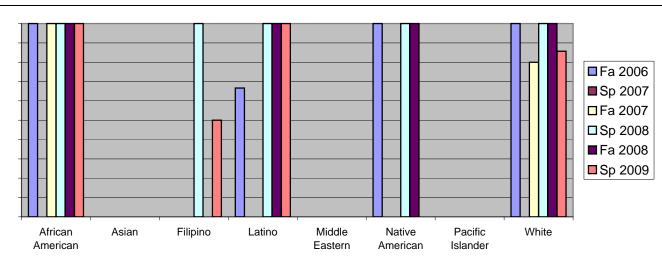

Chabot Success Rates By Ethnicity and Semester Course: PHED 2APA

|                  | Fa 2006 | Sp 2007 | Fa 2007 | Sp 2008 | Fa 2008 | Sp 2009 |
|------------------|---------|---------|---------|---------|---------|---------|
| African American |         |         |         |         |         |         |
| Success          | 100%    | 0%      | 100%    | 100%    | 100%    | 100%    |
| Non-Success      | 0%      | 0%      | 0%      | 0%      | 0%      | 0%      |
| Withdrawal       | 0%      | 0%      | 0%      | 0%      | 0%      | 0%      |
| Total Percent    | 100%    | 0%      | 100%    | 100%    | 100%    | 100%    |
| Total Enrolled   | 2       | 0       | 2       | 2       | 2       | 2       |
| Asian            |         |         |         |         |         |         |
| Success          | 0%      | 0%      | 0%      | 0%      | 0%      | 0%      |
| Non-Success      | 0%      | 0%      | 0%      | 0%      | 0%      | 0%      |
| Withdrawal       | 0%      | 0%      | 0%      | 0%      | 0%      | 0%      |
| Total Percent    | 0%      | 0%      | 0%      | 0%      | 0%      | 0%      |
| Total Enrolled   | 0       | 0       | 0       | 0       | 0       | 0       |
| Filipino         |         |         |         |         |         |         |
| Success          | 0%      | 0%      | 0%      | 100%    | 0%      | 50%     |
| Non-Success      | 0%      | 0%      | 0%      | 0%      | 0%      | 0%      |
| Withdrawal       | 0%      | 0%      | 0%      | 0%      | 0%      | 50%     |
| Total Percent    | 0%      | 0%      | 0%      | 100%    | 0%      | 100%    |
| Total Enrolled   | 0       | 0       | 0       | 2       | 0       | 2       |
| Latino           |         |         |         |         |         |         |
| Success          | 67%     | 0%      | 0%      | 100%    | 100%    | 100%    |
| Non-Success      | 0%      | 0%      | 0%      | 0%      | 0%      | 0%      |
| Withdrawal       | 33%     | 0%      | 0%      | 0%      | 0%      | 0%      |
| Total Percent    | 100%    | 0%      | 0%      | 100%    | 100%    | 100%    |
| Total Enrolled   | 3       | 0       | 0       | 1       | 1       | 1       |
| Middle Eastern   |         |         |         |         |         |         |
| Success          | 0%      | 0%      | 0%      | 0%      | 0%      | 0%      |
| Non-Success      | 0%      | 0%      | 0%      | 0%      | 0%      | 0%      |
| Withdrawal       | 0%      | 0%      | 0%      | 0%      | 0%      | 0%      |

|            | Total Percent  | 0%   | 0% | 0%   | 0%   | 0%   | 0%   |
|------------|----------------|------|----|------|------|------|------|
|            | Total Enrolled | 0    | 0  | 0    | 0    | 0    | 0    |
| Native A   | merican        |      |    |      |      |      |      |
|            | Success        | 100% | 0% | 0%   | 100% | 100% | 0%   |
|            | Non-Success    | 0%   | 0% | 0%   | 0%   | 0%   | 0%   |
|            | Withdrawal     | 0%   | 0% | 0%   | 0%   | 0%   | 0%   |
|            | Total Percent  | 100% | 0% | 0%   | 100% | 100% | 0%   |
|            | Total Enrolled | 1    | 0  | 0    | 1    | 1    | 0    |
| Pacific Is | slander        |      |    |      |      |      |      |
|            | Success        | 0%   | 0% | 0%   | 0%   | 0%   | 0%   |
|            | Non-Success    | 0%   | 0% | 0%   | 0%   | 0%   | 0%   |
|            | Withdrawal     | 0%   | 0% | 0%   | 0%   | 0%   | 0%   |
|            | Total Percent  | 0%   | 0% | 0%   | 0%   | 0%   | 0%   |
|            | Total Enrolled | 0    | 0  | 0    | 0    | 0    | 0    |
| White      |                |      |    |      |      |      |      |
|            | Success        | 100% | 0% | 80%  | 100% | 100% | 86%  |
|            | Non-Success    | 0%   | 0% | 0%   | 0%   | 0%   | 0%   |
|            | Withdrawal     | 0%   | 0% | 20%  | 0%   | 0%   | 14%  |
|            | Total Percent  | 100% | 0% | 100% | 100% | 100% | 100% |
|            | Total Enrolled | 8    | 0  | 5    | 5    | 6    | 7    |