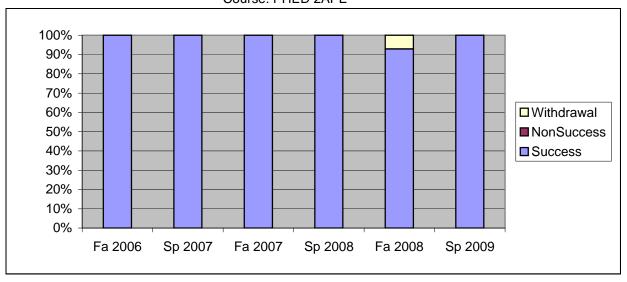

Chabot Success, Non-Success, and Withdrawal Rates By Semester Course: PHED 2APE

|                | Fa 2006 | Sp 2007 | Fa 2007 | Sp 2008 | Fa 2008 | Sp 2009 |
|----------------|---------|---------|---------|---------|---------|---------|
| Success        | 100%    | 100%    | 100%    | 100%    | 93%     | 100%    |
| Non-Success    | 0%      | 0%      | 0%      | 0%      | 0%      | 0%      |
| Withdrawal     | 0%      | 0%      | 0%      | 0%      | 7%      | 0%      |
| Total Percent  | 100%    | 100%    | 100%    | 100%    | 100%    | 100%    |
| Total Enrolled | 7       | 25      | 10      | 13      | 14      | 10      |