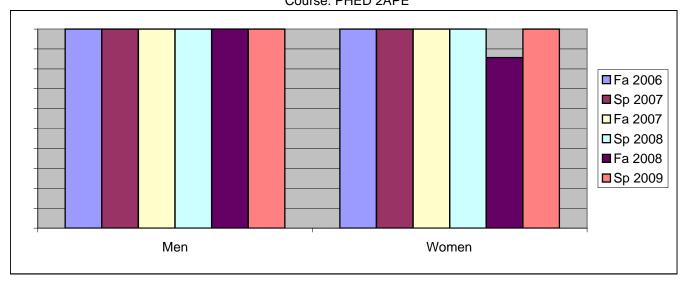

Chabot Success Rates By Gender and Semester Course: PHED 2APE

|                | Fa 2006 | Sp 2007 | Fa 2007 | Sp 2008 | Fa 2008 | Sp 2009 |
|----------------|---------|---------|---------|---------|---------|---------|
| Men            |         |         |         | -       |         | -       |
| Success        | 100%    | 100%    | 100%    | 100%    | 100%    | 100%    |
| Non-Success    | 0%      | 0%      | 0%      | 0%      | 0%      | 0%      |
| Withdrawal     | 0%      | 0%      | 0%      | 0%      | 0%      | 0%      |
| Total Percent  | 100%    | 100%    | 100%    | 100%    | 100%    | 100%    |
| Total Enrolled | 3       | 13      | 6       | 7       | 7       | 5       |
| Women          |         |         |         |         |         |         |
| Success        | 100%    | 100%    | 100%    | 100%    | 86%     | 100%    |
| Non-Success    | 0%      | 0%      | 0%      | 0%      | 0%      | 0%      |
| Withdrawal     | 0%      | 0%      | 0%      | 0%      | 14%     | 0%      |
| Total Percent  | 100%    | 100%    | 100%    | 100%    | 100%    | 100%    |
| Total Enrolled | 4       | 12      | 4       | 6       | 7       | 5       |