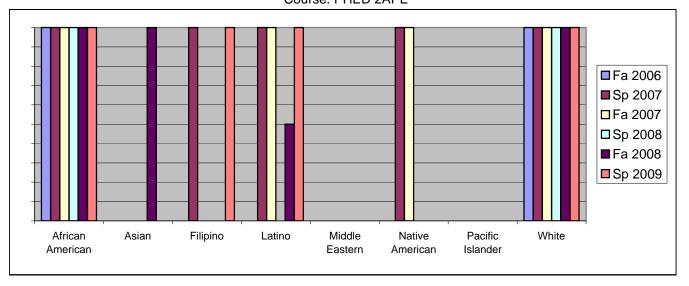

Chabot Success Rates By Ethnicity and Semester Course: PHED 2APE

|                  |                | Fa 2006 | Sp 2007 | Fa 2007 | Sp 2008 | Fa 2008 | Sp 2009 |  |
|------------------|----------------|---------|---------|---------|---------|---------|---------|--|
| African American |                |         |         |         |         |         |         |  |
|                  | Success        | 100%    | 100%    | 100%    | 100%    | 100%    | 100%    |  |
|                  | Non-Success    | 0%      | 0%      | 0%      | 0%      | 0%      | 0%      |  |
|                  | Withdrawal     | 0%      | 0%      | 0%      | 0%      | 0%      | 0%      |  |
|                  | Total Percent  | 100%    | 100%    | 100%    | 100%    | 100%    | 100%    |  |
|                  | Total Enrolled | 3       | 5       | 1       | 3       | 5       | 2       |  |
| Asian            |                |         |         |         |         |         |         |  |
|                  | Success        | 0%      | 0%      | 0%      | 0%      | 100%    | 0%      |  |
|                  | Non-Success    | 0%      | 0%      | 0%      | 0%      | 0%      | 0%      |  |
|                  | Withdrawal     | 0%      | 0%      | 0%      | 0%      | 0%      | 0%      |  |
|                  | Total Percent  | 0%      | 0%      | 0%      | 0%      | 100%    | 0%      |  |
|                  | Total Enrolled | 0       | 0       | 0       | 0       | 1       | 0       |  |
| Filipino         |                |         |         |         |         |         |         |  |
|                  | Success        | 0%      | 100%    | 0%      | 0%      | 0%      | 100%    |  |
|                  | Non-Success    | 0%      | 0%      | 0%      | 0%      | 0%      | 0%      |  |
|                  | Withdrawal     | 0%      | 0%      | 0%      | 0%      | 0%      | 0%      |  |
|                  | Total Percent  | 0%      | 100%    | 0%      | 0%      | 0%      | 100%    |  |
|                  | Total Enrolled | 0       | 2       | 0       | 0       | 0       | 1       |  |
| Latino           |                |         |         |         |         |         |         |  |
|                  | Success        | 0%      | 100%    | 100%    | 0%      | 50%     | 100%    |  |
|                  | Non-Success    | 0%      | 0%      | 0%      | 0%      | 0%      | 0%      |  |
|                  | Withdrawal     | 0%      | 0%      | 0%      | 0%      | 50%     | 0%      |  |
|                  | Total Percent  | 0%      | 100%    | 100%    | 0%      | 100%    | 100%    |  |
|                  | Total Enrolled | 0       | 4       | 1       | 0       | 2       | 2       |  |
| Middle Eastern   |                |         |         |         |         |         |         |  |
|                  | Success        | 0%      | 0%      | 0%      | 0%      | 0%      | 0%      |  |
|                  | Non-Success    | 0%      | 0%      | 0%      | 0%      | 0%      | 0%      |  |
|                  | Withdrawal     | 0%      | 0%      | 0%      | 0%      | 0%      | 0%      |  |
|                  | Total Percent  | 0%      | 0%      | 0%      | 0%      | 0%      | 0%      |  |
|                  | Total Enrolled | 0       | 0       | 0       | 0       | 0       | 0       |  |
| Native American  |                |         |         |         |         |         |         |  |
|                  | Success        | 0%      | 100%    |         | 0%      |         | 0%      |  |
|                  | Non-Success    | 0%      | 0%      |         | 0%      |         | 0%      |  |
|                  | Withdrawal     | 0%      | 0%      | 0%      | 0%      | 0%      | 0%      |  |
|                  |                |         |         |         |         |         |         |  |

|            | Total Percent        | 0%   | 100% | 100% | 0%   | 0%   | 0%   |  |
|------------|----------------------|------|------|------|------|------|------|--|
|            | Total Enrolled       | 0    | 1    | 1    | 0    | 0    | 0    |  |
| Pacific Is | slander              |      |      |      |      |      |      |  |
|            | Success              | 0%   | 0%   | 0%   | 0%   | 0%   | 0%   |  |
|            | Non-Success          | 0%   | 0%   | 0%   | 0%   | 0%   | 0%   |  |
|            | Withdrawal           | 0%   | 0%   | 0%   | 0%   | 0%   | 0%   |  |
|            | Total Percent        | 0%   | 0%   | 0%   | 0%   | 0%   | 0%   |  |
|            | Total Enrolled       | 0    | 0    | 0    | 0    | 0    | 0    |  |
| White      |                      |      |      |      |      |      |      |  |
|            | Success              | 100% | 100% | 100% | 100% | 100% | 100% |  |
|            | Non-Success          | 0%   | 0%   | 0%   | 0%   | 0%   | 0%   |  |
|            | Withdrawal           | 0%   | 0%   | 0%   | 0%   | 0%   | 0%   |  |
|            | <b>Total Percent</b> | 100% | 100% | 100% | 100% | 100% | 100% |  |
|            | Total Enrolled       | 4    | 12   | 7    | 9    | 5    | 5    |  |