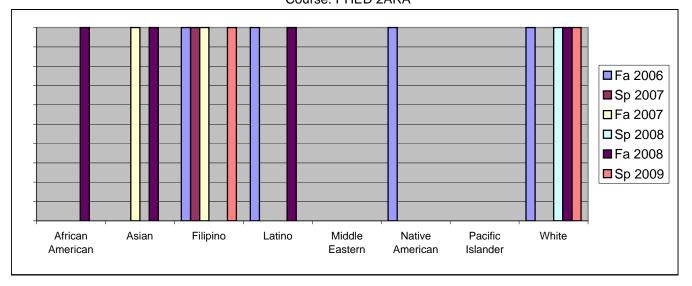

Chabot Success Rates By Ethnicity and Semester Course: PHED 2ARA

|                  |                | Fa 2006 | Sp 2007 | Fa 2007 | Sp 2008 | Fa 2008 | Sp 2009 |  |
|------------------|----------------|---------|---------|---------|---------|---------|---------|--|
| African American |                |         |         |         |         |         |         |  |
|                  | Success        | 0%      |         |         | 0%      |         |         |  |
|                  | Non-Success    | 0%      |         |         | 0%      |         |         |  |
|                  | Withdrawal     | 0%      |         |         | 0%      |         |         |  |
|                  | Total Percent  | 0%      |         |         | 0%      |         |         |  |
|                  | Total Enrolled | 0       | 0       | 0       | 0       | 2       | 0       |  |
| Asian            |                |         |         |         |         |         |         |  |
|                  | Success        | 0%      |         |         | 0%      |         |         |  |
|                  | Non-Success    | 0%      |         |         | 0%      |         |         |  |
|                  | Withdrawal     | 0%      |         |         | 0%      |         |         |  |
|                  | Total Percent  | 0%      | 0%      | 100%    | 0%      | 100%    | 0%      |  |
|                  | Total Enrolled | 0       | 0       | 1       | 0       | 1       | 0       |  |
| Filipino         |                |         |         |         |         |         |         |  |
|                  | Success        | 100%    |         |         | 0%      |         |         |  |
|                  | Non-Success    | 0%      |         |         | 0%      |         | 0%      |  |
|                  | Withdrawal     | 0%      | 0%      | 0%      | 0%      | 0%      | 0%      |  |
|                  | Total Percent  | 100%    | 100%    | 100%    | 0%      | 0%      | 100%    |  |
|                  | Total Enrolled | 1       | 1       | 1       | 0       | 0       | 1       |  |
| Latino           |                |         |         |         |         |         |         |  |
|                  | Success        | 100%    | 0%      | 0%      | 0%      | 100%    | 0%      |  |
|                  | Non-Success    | 0%      | 0%      | 0%      | 0%      | 0%      | 0%      |  |
|                  | Withdrawal     | 0%      | 0%      | 0%      | 0%      | 0%      | 0%      |  |
|                  | Total Percent  | 100%    | 0%      | 0%      | 0%      | 100%    | 0%      |  |
|                  | Total Enrolled | 1       | 0       | 0       | 0       | 1       | 0       |  |
| Middle Eastern   |                |         |         |         |         |         |         |  |
|                  | Success        | 0%      | 0%      | 0%      | 0%      | 0%      | 0%      |  |
|                  | Non-Success    | 0%      | 0%      | 0%      | 0%      | 0%      | 0%      |  |
|                  | Withdrawal     | 0%      | 0%      | 0%      | 0%      | 0%      | 0%      |  |
|                  | Total Percent  | 0%      | 0%      | 0%      | 0%      | 0%      | 0%      |  |
|                  | Total Enrolled | 0       | 0       | 0       | 0       | 0       | 0       |  |
| Native American  |                |         |         |         |         |         |         |  |
|                  | Success        | 100%    | 0%      | 0%      | 0%      | 0%      | 0%      |  |
|                  | Non-Success    | 0%      | 0%      | 0%      | 0%      | 0%      | 0%      |  |
|                  | Withdrawal     | 0%      | 0%      | 0%      | 0%      | 0%      | 0%      |  |
|                  |                |         |         |         |         |         |         |  |

|            | Total Percent  | 100% | 0% | 0% | 0%   | 0%   | 0%   |
|------------|----------------|------|----|----|------|------|------|
|            | Total Enrolled | 2    | 0  | 0  | 0    | 0    | 0    |
| Pacific Is | slander        |      |    |    |      |      |      |
|            | Success        | 0%   | 0% | 0% | 0%   | 0%   | 0%   |
|            | Non-Success    | 0%   | 0% | 0% | 0%   | 0%   | 0%   |
|            | Withdrawal     | 0%   | 0% | 0% | 0%   | 0%   | 0%   |
|            | Total Percent  | 0%   | 0% | 0% | 0%   | 0%   | 0%   |
|            | Total Enrolled | 0    | 0  | 0  | 0    | 0    | 0    |
| White      |                |      |    |    |      |      |      |
|            | Success        | 100% | 0% | 0% | 100% | 100% | 100% |
|            | Non-Success    | 0%   | 0% | 0% | 0%   | 0%   | 0%   |
|            | Withdrawal     | 0%   | 0% | 0% | 0%   | 0%   | 0%   |
|            | Total Percent  | 100% | 0% | 0% | 100% | 100% | 100% |
|            | Total Enrolled | 2    | 0  | 0  | 1    | 3    | 2    |