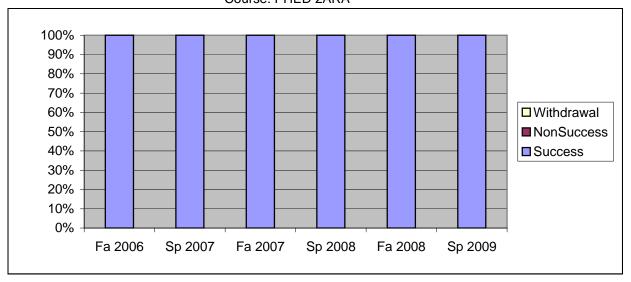

Chabot Success, Non-Success, and Withdrawal Rates By Semester Course: PHED 2ARA

|                | Fa 2006 | Sp 2007 | Fa 2007 | Sp 2008 | Fa 2008 | Sp 2009 |
|----------------|---------|---------|---------|---------|---------|---------|
| Success        | 100%    | 100%    | 100%    | 100%    | 100%    | 100%    |
| Non-Success    | 0%      | 0%      | 0%      | 0%      | 0%      | 0%      |
| Withdrawal     | 0%      | 0%      | 0%      | 0%      | 0%      | 0%      |
| Total Percent  | 100%    | 100%    | 100%    | 100%    | 100%    | 100%    |
| Total Enrolled | 8       | 1       | 2       | 1       | 8       | 4       |