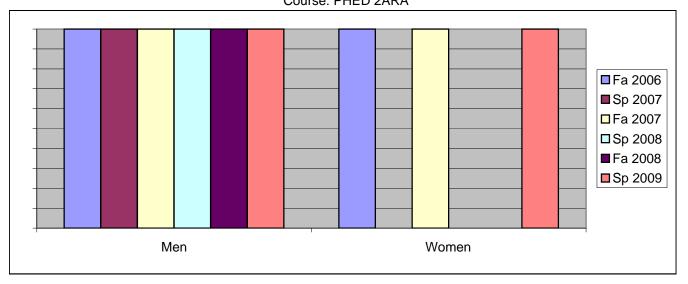

Chabot Success Rates By Gender and Semester Course: PHED 2ARA

|                | Fa 2006 | Sp 2007 | Fa 2007 | Sp 2008 | Fa 2008 | Sp 2009 |
|----------------|---------|---------|---------|---------|---------|---------|
| Men            |         | -       |         | -       |         |         |
| Success        | 100%    | 100%    | 100%    | 100%    | 100%    | 100%    |
| Non-Success    | 0%      | 0%      | 0%      | 0%      | 0%      | 0%      |
| Withdrawal     | 0%      | 0%      | 0%      | 0%      | 0%      | 0%      |
| Total Percent  | 100%    | 100%    | 100%    | 100%    | 100%    | 100%    |
| Total Enrolled | 7       | 1       | 1       | 1       | 7       | 3       |
| Women          |         |         |         |         |         |         |
| Success        | 100%    | 0%      | 100%    | 0%      | 0%      | 100%    |
| Non-Success    | 0%      | 0%      | 0%      | 0%      | 0%      | 0%      |
| Withdrawal     | 0%      | 0%      | 0%      | 0%      | 0%      | 0%      |
| Total Percent  | 100%    | 0%      | 100%    | 0%      | 0%      | 100%    |
| Total Enrolled | 1       | 0       | 1       | 0       | 0       | 1       |