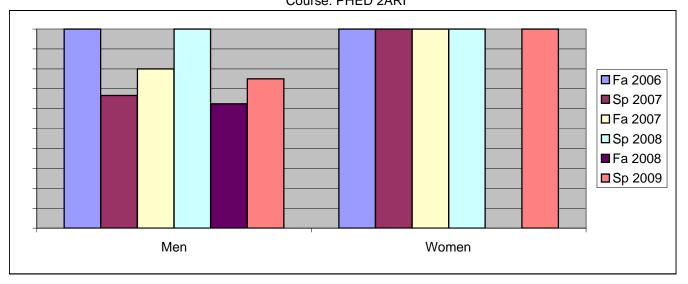

Chabot Success Rates By Gender and Semester Course: PHED 2ARI

|                | Fa 2006 | Sp 2007 | Fa 2007 | Sp 2008 | Fa 2008 | Sp 2009 |
|----------------|---------|---------|---------|---------|---------|---------|
| Men            |         | -       |         |         |         |         |
| Success        | 100%    | 67%     | 80%     | 100%    | 63%     | 75%     |
| Non-Success    | 0%      | 0%      | 0%      | 0%      | 0%      | 0%      |
| Withdrawal     | 0%      | 33%     | 20%     | 0%      | 38%     | 25%     |
| Total Percent  | 100%    | 100%    | 100%    | 100%    | 100%    | 100%    |
| Total Enrolled | 4       | 3       | 5       | 6       | 8       | 4       |
| Women          |         |         |         |         |         |         |
| Success        | 100%    | 100%    | 100%    | 100%    | 0%      | 100%    |
| Non-Success    | 0%      | 0%      | 0%      | 0%      | 0%      | 0%      |
| Withdrawal     | 0%      | 0%      | 0%      | 0%      | 0%      | 0%      |
| Total Percent  | 100%    | 100%    | 100%    | 100%    | 0%      | 100%    |
| Total Enrolled | 3       | 2       | 2       | 2       | 0       | 2       |