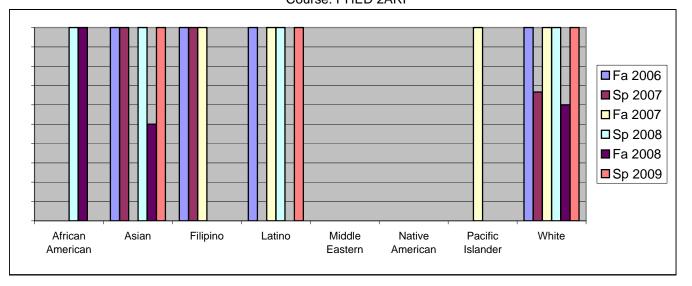

Chabot Success Rates By Ethnicity and Semester Course: PHED 2ARI

|                  |                | Fa 2006 | Sp 2007 | Fa 2007 | Sp 2008 | Fa 2008 | Sp 2009 |
|------------------|----------------|---------|---------|---------|---------|---------|---------|
| African American |                |         |         |         |         |         |         |
|                  | Success        | 0%      | 0%      |         | 100%    |         |         |
|                  | Non-Success    | 0%      | 0%      |         |         |         |         |
|                  | Withdrawal     | 0%      | 0%      |         |         |         | 100%    |
|                  | Total Percent  | 0%      | 0%      |         |         |         | 100%    |
|                  | Total Enrolled | 0       | 0       | 0       | 2       | 1       | 1       |
| Asian            |                |         |         |         |         |         |         |
|                  | Success        | 100%    | 100%    |         |         |         |         |
|                  | Non-Success    | 0%      | 0%      |         |         |         |         |
|                  | Withdrawal     | 0%      | 0%      |         | 0%      |         | 0%      |
|                  | Total Percent  | 100%    | 100%    | 100%    |         |         |         |
|                  | Total Enrolled | 3       | 1       | 1       | 2       | 2       | 1       |
| Filipino         |                |         |         |         |         |         |         |
|                  | Success        | 100%    | 100%    |         |         |         |         |
|                  | Non-Success    | 0%      | 0%      |         | 0%      | 0%      | 0%      |
|                  | Withdrawal     | 0%      | 0%      | 0%      | 0%      | 0%      | 0%      |
|                  | Total Percent  | 100%    | 100%    | 100%    | 0%      | 0%      | 0%      |
|                  | Total Enrolled | 1       | 1       | 1       | 0       | 0       | 0       |
| Latino           |                |         |         |         |         |         |         |
|                  | Success        | 100%    | 0%      | 100%    | 100%    | 0%      | 100%    |
|                  | Non-Success    | 0%      | 0%      |         | 0%      | 0%      | 0%      |
|                  | Withdrawal     | 0%      | 0%      | 0%      | 0%      | 0%      | 0%      |
|                  | Total Percent  | 100%    | 0%      | 100%    | 100%    | 0%      | 100%    |
|                  | Total Enrolled | 1       | 0       | 1       | 1       | 0       | 2       |
| Middle Eastern   |                |         |         |         |         |         |         |
|                  | Success        | 0%      | 0%      | 0%      | 0%      | 0%      | 0%      |
|                  | Non-Success    | 0%      | 0%      | 0%      | 0%      | 0%      | 0%      |
|                  | Withdrawal     | 0%      | 0%      | 0%      | 0%      | 0%      | 0%      |
|                  | Total Percent  | 0%      | 0%      | 0%      | 0%      | 0%      | 0%      |
|                  | Total Enrolled | 0       | 0       | 0       | 0       | 0       | 0       |
| Native American  |                |         |         |         |         |         |         |
|                  | Success        | 0%      | 0%      | 0%      | 0%      | 0%      | 0%      |
|                  | Non-Success    | 0%      | 0%      | 0%      | 0%      | 0%      | 0%      |
|                  | Withdrawal     | 0%      | 0%      | 0%      | 0%      | 0%      | 0%      |
|                  |                |         |         |         |         |         |         |

|            | Total Percent  | 0%   | 0%   | 0%   | 0%   | 0%   | 0%   |
|------------|----------------|------|------|------|------|------|------|
|            | Total Enrolled | 0    | 0    | 0    | 0    | 0    | 0    |
| Pacific Is | slander        |      |      |      |      |      |      |
|            | Success        | 0%   | 0%   | 100% | 0%   | 0%   | 0%   |
|            | Non-Success    | 0%   | 0%   | 0%   | 0%   | 0%   | 0%   |
|            | Withdrawal     | 0%   | 0%   | 0%   | 0%   | 0%   | 0%   |
|            | Total Percent  | 0%   | 0%   | 100% | 0%   | 0%   | 0%   |
|            | Total Enrolled | 0    | 0    | 1    | 0    | 0    | 0    |
| White      |                |      |      |      |      |      |      |
|            | Success        | 100% | 67%  | 100% | 100% | 60%  | 100% |
|            | Non-Success    | 0%   | 0%   | 0%   | 0%   | 0%   | 0%   |
|            | Withdrawal     | 0%   | 33%  | 0%   | 0%   | 40%  | 0%   |
|            | Total Percent  | 100% | 100% | 100% | 100% | 100% | 100% |
|            | Total Enrolled | 2    | 3    | 3    | 1    | 5    | 1    |