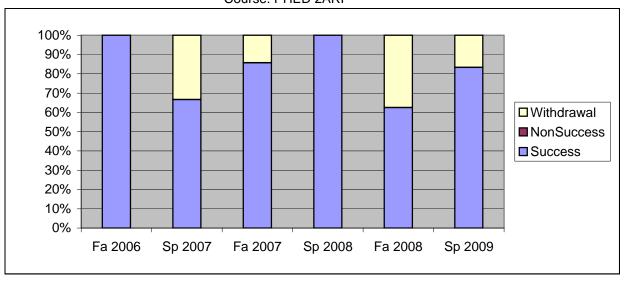

Chabot Success, Non-Success, and Withdrawal Rates By Semester Course: PHED 2ARI

|                | Fa 2006 | Sp 2007 | Fa 2007 | Sp 2008 | Fa 2008 | Sp 2009 |
|----------------|---------|---------|---------|---------|---------|---------|
| Success        | 100%    | 67%     | 86%     | 100%    | 63%     | 83%     |
| Non-Success    | 0%      | 0%      | 0%      | 0%      | 0%      | 0%      |
| Withdrawal     | 0%      | 33%     | 14%     | 0%      | 38%     | 17%     |
| Total Percent  | 100%    | 100%    | 100%    | 100%    | 100%    | 100%    |
| Total Enrolled | 7       | 6       | 7       | 8       | 8       | 6       |