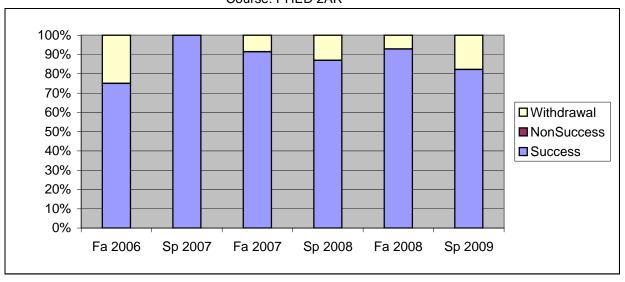

Chabot Success, Non-Success, and Withdrawal Rates By Semester Course: PHED 2AR

|                | Fa 2006 | Sp 2007 | Fa 2007 | Sp 2008 | Fa 2008 | Sp 2009 |
|----------------|---------|---------|---------|---------|---------|---------|
| Success        | 75%     | 100%    | 91%     | 87%     | 93%     | 82%     |
| Non-Success    | 0%      | 0%      | 0%      | 0%      | 0%      | 0%      |
| Withdrawal     | 25%     | 0%      | 9%      | 13%     | 7%      | 18%     |
| Total Percent  | 100%    | 100%    | 100%    | 100%    | 100%    | 100%    |
| Total Enrolled | 20      | 25      | 47      | 46      | 42      | 45      |