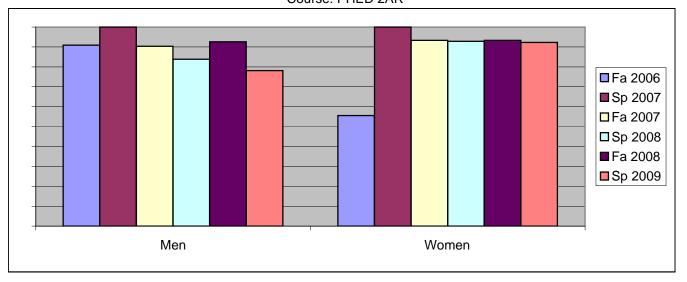

Chabot Success Rates By Gender and Semester Course: PHED 2AR

|                | Fa 2006 | Sp 2007 | Fa 2007 | Sp 2008 | Fa 2008 | Sp 2009 |
|----------------|---------|---------|---------|---------|---------|---------|
| Men            |         | -       |         | -       |         |         |
| Success        | 91%     | 100%    | 90%     | 84%     | 93%     | 78%     |
| Non-Success    | 0%      | 0%      | 0%      | 0%      | 0%      | 0%      |
| Withdrawal     | 9%      | 0%      | 10%     | 16%     | 7%      | 22%     |
| Total Percent  | 100%    | 100%    | 100%    | 100%    | 100%    | 100%    |
| Total Enrolled | 11      | 18      | 31      | 31      | 27      | 32      |
| Women          |         |         |         |         |         |         |
| Success        | 56%     | 100%    | 93%     | 93%     | 93%     | 92%     |
| Non-Success    | 0%      | 0%      | 0%      | 0%      | 0%      | 0%      |
| Withdrawal     | 44%     | 0%      | 7%      | 7%      | 7%      | 8%      |
| Total Percent  | 100%    | 100%    | 100%    | 100%    | 100%    | 100%    |
| Total Enrolled | 9       | 7       | 15      | 14      | 15      | 13      |