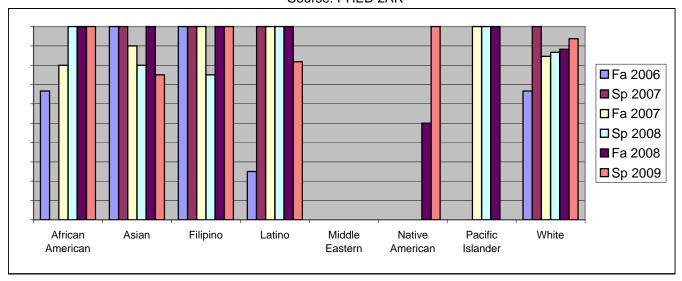

Chabot Success Rates By Ethnicity and Semester Course: PHED 2AR

|                |                | Fa 2006 | Sp 2007 | Fa 2007 | Sp 2008 | Fa 2008 | Sp 2009 |
|----------------|----------------|---------|---------|---------|---------|---------|---------|
| African A      | merican        |         |         |         |         |         |         |
|                | Success        | 67%     | 0%      | 80%     | 100%    | 100%    | 100%    |
|                | Non-Success    | 0%      | 0%      | 0%      | 0%      | 0%      | 0%      |
|                | Withdrawal     | 33%     | 0%      | 20%     | 0%      | 0%      | 0%      |
|                | Total Percent  | 100%    | 0%      | 100%    | 100%    | 100%    | 100%    |
|                | Total Enrolled | 3       | 0       | 5       | 3       | 1       | 1       |
| Asian          |                |         |         |         |         |         |         |
|                | Success        | 100%    | 100%    | 90%     | 80%     | 100%    | 75%     |
|                | Non-Success    | 0%      | 0%      | 0%      | 0%      | 0%      | 0%      |
|                | Withdrawal     | 0%      | 0%      | 10%     | 20%     | 0%      | 25%     |
|                | Total Percent  | 100%    | 100%    | 100%    | 100%    | 100%    | 100%    |
|                | Total Enrolled | 5       | 3       | 10      | 5       | 7       | 8       |
| Filipino       |                |         |         |         |         |         |         |
| -              | Success        | 100%    | 100%    | 100%    | 75%     | 100%    | 100%    |
|                | Non-Success    | 0%      | 0%      | 0%      | 0%      | 0%      | 0%      |
|                | Withdrawal     | 0%      | 0%      | 0%      | 25%     | 0%      | 0%      |
|                | Total Percent  | 100%    | 100%    | 100%    | 100%    | 100%    | 100%    |
|                | Total Enrolled | 3       | 6       | 3       | 4       | 4       | 2       |
| Latino         |                |         |         |         |         |         |         |
|                | Success        | 25%     | 100%    | 100%    | 100%    | 100%    | 82%     |
|                | Non-Success    | 0%      | 0%      | 0%      | 0%      | 0%      | 0%      |
|                | Withdrawal     | 75%     | 0%      | 0%      | 0%      | 0%      | 18%     |
|                | Total Percent  | 100%    | 100%    | 100%    | 100%    | 100%    | 100%    |
|                | Total Enrolled | 4       | . 4     | 9       | 11      | 4       | 11      |
| Middle Eastern |                |         |         |         |         |         |         |
|                | Success        | 0%      | 0%      | 0%      | 0%      | 0%      | 0%      |
|                | Non-Success    | 0%      | 0%      | 0%      | 0%      | 0%      | 0%      |
|                | Withdrawal     | 0%      | 0%      | 0%      | 0%      | 0%      | 0%      |
|                |                |         |         |         |         |         |         |

|           | Total Percent  | 0%   | 0%   | 0%   | 0%   | 0%   | 0%   |
|-----------|----------------|------|------|------|------|------|------|
|           | Total Enrolled | 0    | 0    | 0    | 0    | 0    | 0    |
| Native A  | merican        |      |      |      |      |      |      |
|           | Success        | 0%   | 0%   | 0%   | 0%   | 50%  | 100% |
|           | Non-Success    | 0%   | 0%   | 0%   | 0%   | 0%   | 0%   |
|           | Withdrawal     | 0%   | 0%   | 0%   | 100% | 50%  | 0%   |
|           | Total Percent  | 0%   | 0%   | 0%   | 100% | 100% | 100% |
|           | Total Enrolled | 0    | 0    | 0    | 1    | 2    | 1    |
| Pacific I | slander        |      |      |      |      |      |      |
|           | Success        | 0%   | 0%   | 100% | 100% | 100% | 0%   |
|           | Non-Success    | 0%   | 0%   | 0%   | 0%   | 0%   | 0%   |
|           | Withdrawal     | 0%   | 0%   | 0%   | 0%   | 0%   | 100% |
|           | Total Percent  | 0%   | 0%   | 100% | 100% | 100% | 100% |
|           | Total Enrolled | 0    | 0    | 1    | 2    | 2    | 3    |
| White     |                |      |      |      |      |      |      |
|           | Success        | 67%  | 100% | 85%  | 87%  | 88%  | 94%  |
|           | Non-Success    | 0%   | 0%   | 0%   | 0%   | 0%   | 0%   |
|           | Withdrawal     | 33%  | 0%   | 15%  | 13%  | 12%  | 6%   |
|           | Total Percent  | 100% | 100% | 100% | 100% | 100% | 100% |
|           | Total Enrolled | 3    | 9    | 13   | 15   | 17   | 16   |