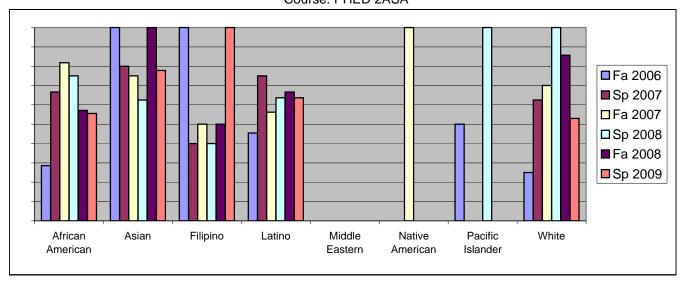

Chabot Success Rates By Ethnicity and Semester Course: PHED 2ASA

|                  |                | Fa 2006 | Sp 2007 | Fa 2007 | Sp 2008 | Fa 2008 | Sp 2009 |
|------------------|----------------|---------|---------|---------|---------|---------|---------|
| African American |                |         |         |         |         |         |         |
|                  | Success        | 29%     |         |         |         |         |         |
|                  | Non-Success    | 29%     |         |         |         |         | 22%     |
|                  | Withdrawal     | 43%     | 33%     | 9%      |         |         | 22%     |
|                  | Total Percent  | 100%    |         |         |         |         |         |
|                  | Total Enrolled | 7       | 3       | 11      | 8       | 14      | 9       |
| Asian            |                |         |         |         |         |         |         |
|                  | Success        | 100%    |         |         |         |         |         |
|                  | Non-Success    | 0%      |         |         |         |         |         |
|                  | Withdrawal     | 0%      | 20%     | 25%     |         |         | 22%     |
|                  | Total Percent  | 100%    |         |         |         |         |         |
|                  | Total Enrolled | 8       | 5       | 16      | 8       | 3       | 9       |
| Filipino         |                |         |         |         |         |         |         |
|                  | Success        | 100%    |         |         |         |         | 100%    |
|                  | Non-Success    | 0%      | 20%     | 0%      | 0%      | 50%     | 0%      |
|                  | Withdrawal     | 0%      | 40%     | 50%     | 60%     | 0%      | 0%      |
|                  | Total Percent  | 100%    | 100%    | 100%    | 100%    | 100%    | 100%    |
|                  | Total Enrolled | 8       | 5       | 4       | 5       | 2       | 3       |
| Latino           |                |         |         |         |         |         |         |
|                  | Success        | 45%     | 75%     | 56%     | 64%     | 67%     | 64%     |
|                  | Non-Success    | 9%      | 13%     | 0%      | 27%     | 17%     | 9%      |
|                  | Withdrawal     | 45%     | 13%     | 44%     | 9%      | 17%     | 27%     |
|                  | Total Percent  | 100%    | 100%    | 100%    | 100%    | 100%    | 100%    |
|                  | Total Enrolled | 22      | 16      | 16      | 11      | 12      | 11      |
| Middle Ea        | astern         |         |         |         |         |         |         |
|                  | Success        | 0%      | 0%      | 0%      | 0%      | 0%      | 0%      |
|                  | Non-Success    | 0%      | 0%      | 0%      | 0%      | 0%      | 0%      |
|                  | Withdrawal     | 0%      | 0%      | 0%      | 0%      | 0%      | 0%      |
|                  | Total Percent  | 0%      | 0%      | 0%      | 0%      | 0%      | 0%      |
|                  | Total Enrolled | 0       | 0       | 0       | 0       | 0       | 0       |
| Native Ar        | nerican        |         |         |         |         |         |         |
|                  | Success        | 0%      | 0%      | 100%    | 0%      | 0%      | 0%      |
|                  | Non-Success    | 0%      | 0%      | 0%      | 0%      | 0%      | 0%      |
|                  | Withdrawal     | 0%      | 0%      | 0%      | 0%      | 0%      | 0%      |
|                  |                |         |         |         |         |         |         |

|            | Total Percent               | 0%          | 0%          | 100%        | 0%         | 0%          | 0%          |  |
|------------|-----------------------------|-------------|-------------|-------------|------------|-------------|-------------|--|
|            | Total Enrolled              | 0           | 0           | 1           | 0          | 0           | 0           |  |
| Pacific Is | slander                     |             |             |             |            |             |             |  |
|            | Success                     | 50%         | 0%          | 0%          | 100%       | 0%          | 0%          |  |
|            | Non-Success                 | 0%          | 0%          | 0%          | 0%         | 0%          | 0%          |  |
|            | Withdrawal                  | 50%         | 100%        | 100%        | 0%         | 0%          | 0%          |  |
|            | Total Percent               | 100%        | 100%        | 100%        | 100%       | 0%          | 0%          |  |
|            | Total Enrolled              | 2           | 1           | 1           | 2          | 0           | 0           |  |
| White      |                             |             |             |             |            |             |             |  |
|            | Success                     | 25%         | 63%         | 70%         | 100%       | 86%         | 53%         |  |
|            | Non-Success                 | 0%          | 13%         | 0%          | 0%         | 0%          | 29%         |  |
|            |                             |             |             |             |            |             |             |  |
|            | Withdrawal                  | 75%         | 25%         | 30%         | 0%         | 14%         | 18%         |  |
|            | Withdrawal<br>Total Percent | 75%<br>100% | 25%<br>100% | 30%<br>100% | 0%<br>100% | 14%<br>100% | 18%<br>100% |  |