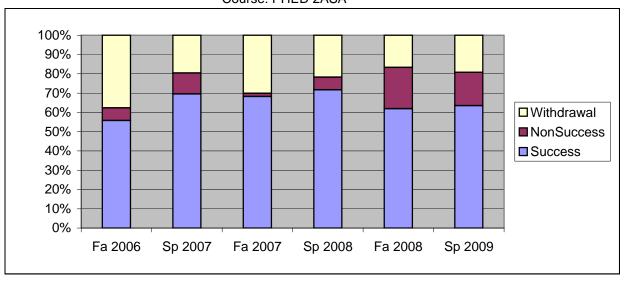

Chabot Success, Non-Success, and Withdrawal Rates By Semester Course: PHED 2ASA

|                | Fa 2006 | Sp 2007 | Fa 2007 | Sp 2008 | Fa 2008 | Sp 2009 |
|----------------|---------|---------|---------|---------|---------|---------|
| Success        | 56%     | 70%     | 68%     | 72%     | 62%     | 63%     |
| Non-Success    | 7%      | 11%     | 2%      | 7%      | 21%     | 17%     |
| Withdrawal     | 38%     | 20%     | 30%     | 22%     | 17%     | 19%     |
| Total Percent  | 100%    | 100%    | 100%    | 100%    | 100%    | 100%    |
| Total Enrolled | 61      | 46      | 63      | 46      | 42      | 52      |