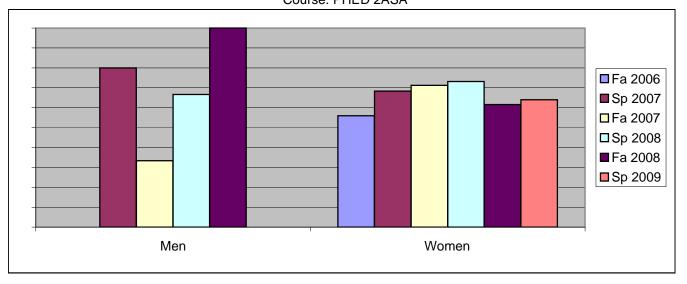

Chabot Success Rates By Gender and Semester Course: PHED 2ASA

|                | Fa 2006 | Sp 2007 | Fa 2007 | Sp 2008 | Fa 2008 | Sp 2009 |
|----------------|---------|---------|---------|---------|---------|---------|
| Men            |         | •       |         | ·       |         | •       |
| Success        | 0%      | 80%     | 33%     | 67%     | 100%    | 0%      |
| Non-Success    | 0%      | 0%      | 0%      | 33%     | 0%      | 0%      |
| Withdrawal     | 100%    | 20%     | 67%     | 0%      | 0%      | 0%      |
| Total Percent  | 100%    | 100%    | 100%    | 100%    | 100%    | 0%      |
| Total Enrolled | 1       | 5       | 3       | 3       | 2       | 0       |
| Women          |         |         |         |         |         |         |
| Success        | 56%     | 68%     | 71%     | 73%     | 62%     | 64%     |
| Non-Success    | 7%      | 12%     | 2%      | 5%      | 23%     | 16%     |
| Withdrawal     | 37%     | 20%     | 27%     | 22%     | 15%     | 20%     |
| Total Percent  | 100%    | 100%    | 100%    | 100%    | 100%    | 100%    |
| Total Enrolled | 59      | 41      | 59      | 41      | 39      | 50      |