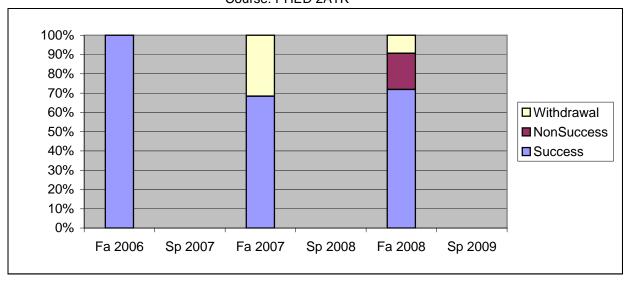

Chabot Success, Non-Success, and Withdrawal Rates By Semester Course: PHED 2ATK

|                | Fa 2006 | Sp 2007 | Fa 2007 | Sp 2008 | Fa 2008 | Sp 2009 |
|----------------|---------|---------|---------|---------|---------|---------|
| Success        | 100%    | 0%      | 68%     | 0%      | 72%     | 0%      |
| Non-Success    | 0%      | 0%      | 0%      | 0%      | 19%     | 0%      |
| Withdrawal     | 0%      | 0%      | 32%     | 0%      | 9%      | 0%      |
| Total Percent  | 100%    | 0%      | 100%    | 0%      | 100%    | 0%      |
| Total Enrolled | 10      | 0       | 19      | 0       | 32      | 0       |