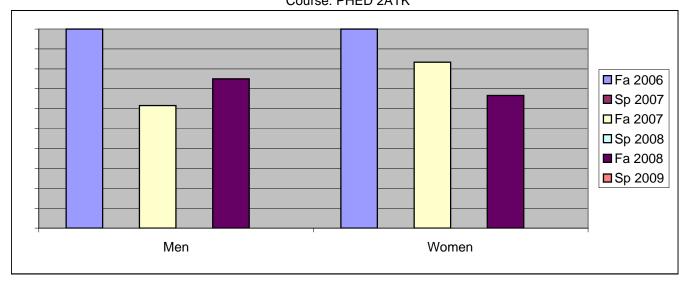

Chabot Success Rates By Gender and Semester Course: PHED 2ATK

|                | Fa 2006 | Sp 2007 | Fa 2007 | Sp 2008 | Fa 2008 | Sp 2009 |
|----------------|---------|---------|---------|---------|---------|---------|
| Men            |         | •       |         | ·       |         | •       |
| Success        | 100%    | 0%      | 62%     | 0%      | 75%     | 0%      |
| Non-Success    | 0%      | 0%      | 0%      | 0%      | 15%     | 0%      |
| Withdrawal     | 0%      | 0%      | 38%     | 0%      | 10%     | 0%      |
| Total Percent  | 100%    | 0%      | 100%    | 0%      | 100%    | 0%      |
| Total Enrolled | 7       | 0       | 13      | 0       | 20      | 0       |
| Women          |         |         |         |         |         |         |
| Success        | 100%    | 0%      | 83%     | 0%      | 67%     | 0%      |
| Non-Success    | 0%      | 0%      | 0%      | 0%      | 25%     | 0%      |
| Withdrawal     | 0%      | 0%      | 17%     | 0%      | 8%      | 0%      |
| Total Percent  | 100%    | 0%      | 100%    | 0%      | 100%    | 0%      |
| Total Enrolled | 3       | 0       | 6       | 0       | 12      | 0       |