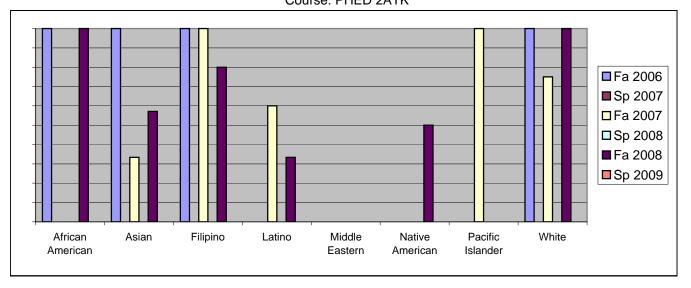

Chabot Success Rates By Ethnicity and Semester Course: PHED 2ATK

|                  |                | Fa 2006 | Sp 2007 | Fa 2007 | Sp 2008 | Fa 2008 | Sp 2009 |  |  |
|------------------|----------------|---------|---------|---------|---------|---------|---------|--|--|
| African American |                |         |         |         |         |         |         |  |  |
|                  | Success        | 100%    | 0%      | 0%      | 0%      | 100%    | 0%      |  |  |
|                  | Non-Success    | 0%      | 0%      | 0%      | 0%      | 0%      | 0%      |  |  |
|                  | Withdrawal     | 0%      | 0%      | 100%    | 0%      |         |         |  |  |
|                  | Total Percent  | 100%    | 0%      | 100%    | 0%      | 100%    | 0%      |  |  |
|                  | Total Enrolled | 1       | 0       | 1       | 0       | 3       | 0       |  |  |
| Asian            |                |         |         |         |         |         |         |  |  |
|                  | Success        | 100%    | 0%      | 33%     | 0%      | 57%     | 0%      |  |  |
|                  | Non-Success    | 0%      | 0%      | 0%      | 0%      | 29%     | 0%      |  |  |
|                  | Withdrawal     | 0%      | 0%      | 67%     | 0%      | 14%     | 0%      |  |  |
|                  | Total Percent  | 100%    | 0%      | 100%    | 0%      | 100%    | 0%      |  |  |
|                  | Total Enrolled | 4       | 0       | 3       | 0       | 7       | 0       |  |  |
| Filipino         |                |         |         |         |         |         |         |  |  |
|                  | Success        | 100%    | 0%      | 100%    | 0%      | 80%     | 0%      |  |  |
|                  | Non-Success    | 0%      | 0%      | 0%      | 0%      | 0%      | 0%      |  |  |
|                  | Withdrawal     | 0%      | 0%      | 0%      | 0%      | 20%     | 0%      |  |  |
|                  | Total Percent  | 100%    | 0%      | 100%    | 0%      | 100%    | 0%      |  |  |
|                  | Total Enrolled | 1       | 0       | 2       | 0       | 5       | 0       |  |  |
| Latino           |                |         |         |         |         |         |         |  |  |
|                  | Success        | 0%      | 0%      | 60%     | 0%      | 33%     | 0%      |  |  |
|                  | Non-Success    | 0%      | 0%      | 0%      | 0%      | 67%     | 0%      |  |  |
|                  | Withdrawal     | 0%      | 0%      | 40%     | 0%      | 0%      | 0%      |  |  |
|                  | Total Percent  | 0%      | 0%      | 100%    | 0%      | 100%    | 0%      |  |  |
|                  | Total Enrolled | 0       | 0       | 5       | 0       | 6       | 0       |  |  |
| Middle E         | astern         |         |         |         |         |         |         |  |  |
|                  | Success        | 0%      | 0%      | 0%      | 0%      | 0%      | 0%      |  |  |
|                  | Non-Success    | 0%      | 0%      | 0%      | 0%      | 0%      | 0%      |  |  |
|                  | Withdrawal     | 0%      | 0%      | 0%      | 0%      | 0%      | 0%      |  |  |
|                  | Total Percent  | 0%      | 0%      | 0%      | 0%      | 0%      | 0%      |  |  |
|                  | Total Enrolled | 0       | 0       | 0       | 0       | 0       | 0       |  |  |
| Native A         | merican        |         |         |         |         |         |         |  |  |
|                  | Success        | 0%      | 0%      |         |         |         |         |  |  |
|                  | Non-Success    | 0%      | 0%      |         |         |         |         |  |  |
|                  | Withdrawal     | 0%      | 0%      | 0%      | 0%      | 50%     | 0%      |  |  |
|                  |                |         |         |         |         |         |         |  |  |

|            | Total Percent  | 0%   | 0% | 0%   | 0% | 100% | 0% |
|------------|----------------|------|----|------|----|------|----|
|            | Total Enrolled | 0    | 0  | 0    | 0  | 2    | 0  |
| Pacific Is | slander        |      |    |      |    |      |    |
|            | Success        | 0%   | 0% | 100% | 0% | 0%   | 0% |
|            | Non-Success    | 0%   | 0% | 0%   | 0% | 0%   | 0% |
|            | Withdrawal     | 0%   | 0% | 0%   | 0% | 0%   | 0% |
|            | Total Percent  | 0%   | 0% | 100% | 0% | 0%   | 0% |
|            | Total Enrolled | 0    | 0  | 1    | 0  | 0    | 0  |
| White      |                |      |    |      |    |      |    |
|            | Success        | 100% | 0% | 75%  | 0% | 100% | 0% |
|            | Non-Success    | 0%   | 0% | 0%   | 0% | 0%   | 0% |
|            | Withdrawal     | 0%   | 0% | 25%  | 0% | 0%   | 0% |
|            | Total Percent  | 100% | 0% | 100% | 0% | 100% | 0% |
|            | Total Enrolled | 3    | 0  | 4    | 0  | 7    | 0  |